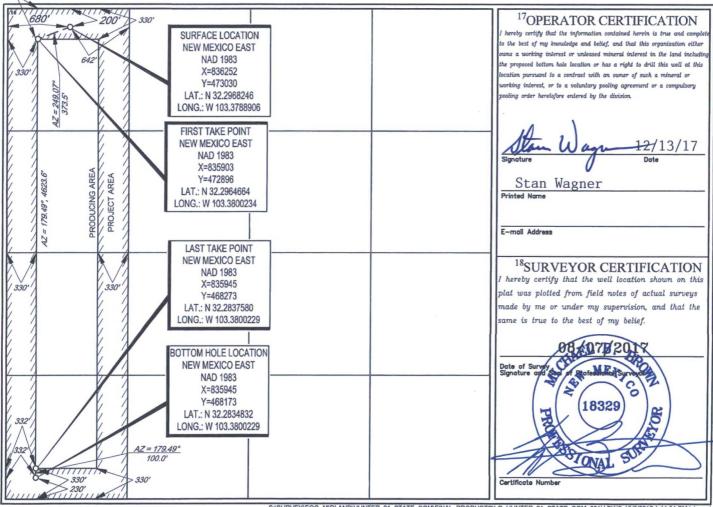

## WELL LOCATION AND ACREAGE DEDICATION PLAT

| 30-025- 44279                        |                        |                            | 9795          | <sup>2</sup> Pool Code | Wo            | <sup>3</sup> Pool Name<br>Wc-025 G-08 S233528D; Lower Bone Spring |               |                          |                        |        |
|--------------------------------------|------------------------|----------------------------|---------------|------------------------|---------------|-------------------------------------------------------------------|---------------|--------------------------|------------------------|--------|
| <sup>4</sup> Property Code           |                        | <sup>5</sup> Property Name |               |                        |               |                                                                   |               | <sup>6</sup> Well Number |                        |        |
| 32,1017                              |                        | HUNTER 21 STATE            |               |                        |               |                                                                   |               |                          | #601H                  |        |
| <sup>7</sup> OGRID No.               |                        | <sup>8</sup> Operator Name |               |                        |               |                                                                   |               |                          | <sup>9</sup> Elevation |        |
| 7377                                 |                        | EOG RESOURCES, INC.        |               |                        |               |                                                                   |               |                          | 3410'                  |        |
| <sup>10</sup> Surface Location       |                        |                            |               |                        |               |                                                                   |               |                          |                        |        |
| UL or lot no.                        | Section                | Township                   | Range         | Lot Idn                | Feet from the | North/South line                                                  | Feet from the | East/West line           |                        | County |
| D                                    | 21                     | 23-S                       | 35-E          | -                      | 200'          | NORTH                                                             | 680'          | WEST                     |                        | LEA    |
|                                      |                        |                            |               |                        |               |                                                                   |               |                          |                        |        |
| UL or lot no.                        | Section                | Township                   | Range         | Lot Idn                |               | North/South line                                                  | Feet from the | East/West line           |                        | County |
| M                                    | 21                     | 23-S                       | 35-E          | -                      | 230'          | SOUTH                                                             | 332'          | WES                      | ST                     | LEA    |
| <sup>12</sup> Dedicated Acres<br>160 | <sup>13</sup> Joint or | Infill <sup>14</sup> Cor   | solidation Co | de <sup>15</sup> Ord   | er No.        |                                                                   |               |                          |                        |        |