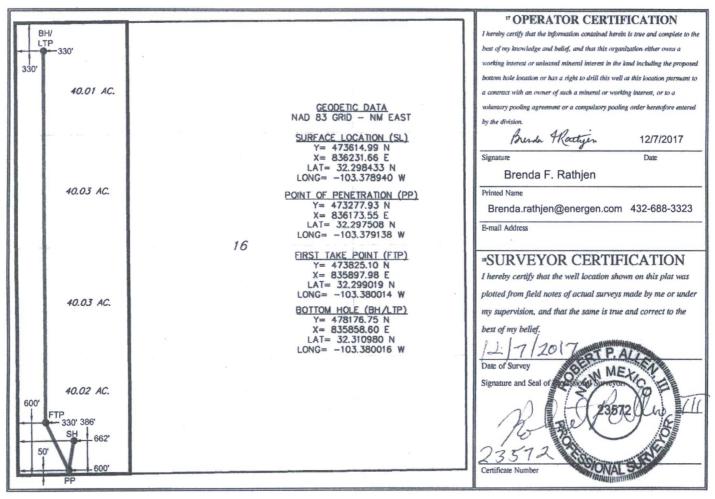

| REDistrict I   1625 N. French Dr., Hobbs, NM 88240   Phone: (575) 393-6161 Fax: (575) 393-0720   District II   811 S. First St., Artesia, NM 88210   Phone: (575) 748-1283 Fax: (575) 748-9720   District III   1000 Rio Brazos Road, Aztec, NM 87410   Phone: (505) 334-6178 Fax: (505) 334-6170   District IV   1220 S. St. Francis Dr., Santa Fe, NM 87505   Phone: (505) 476-3460 Fax: (505) 476-3462 |                       |                               |                    | State of New Mexico<br>Energy, Minerals & Natural Resource Bepartment<br>OIL CONSERVATION DIVISION<br>1220 South St. Francis Dr. MAR 1 9 2018<br>Santa Fe, NM 87505 |         |                        |                        |                  |               |       | Form C-102<br>Revised August 1,2011<br>Submit one copy to appropriate<br>District Office<br>MAMENDED REPORT<br>Amended plat 12/7/17 |        |   |
|-----------------------------------------------------------------------------------------------------------------------------------------------------------------------------------------------------------------------------------------------------------------------------------------------------------------------------------------------------------------------------------------------------------|-----------------------|-------------------------------|--------------------|---------------------------------------------------------------------------------------------------------------------------------------------------------------------|---------|------------------------|------------------------|------------------|---------------|-------|-------------------------------------------------------------------------------------------------------------------------------------|--------|---|
| WELL LOCATION AND ACREAGE DEDICATION PLAT                                                                                                                                                                                                                                                                                                                                                                 |                       |                               |                    |                                                                                                                                                                     |         |                        |                        |                  |               |       |                                                                                                                                     |        |   |
| <sup>1</sup> API Number                                                                                                                                                                                                                                                                                                                                                                                   |                       |                               |                    | <sup>2</sup> Pool Code                                                                                                                                              |         |                        | <sup>3</sup> Pool Name |                  |               |       |                                                                                                                                     |        | 1 |
| 30-025-44199                                                                                                                                                                                                                                                                                                                                                                                              |                       |                               |                    | 98246 WC-025 G-06 S233516M M                                                                                                                                        |         |                        |                        |                  |               | MIDDL | DDLE BONE SP                                                                                                                        |        |   |
| <sup>4</sup> Property Code                                                                                                                                                                                                                                                                                                                                                                                |                       |                               |                    | <sup>5</sup> Property Name                                                                                                                                          |         |                        |                        |                  |               |       | * Well Number                                                                                                                       |        | 1 |
| 319716                                                                                                                                                                                                                                                                                                                                                                                                    |                       |                               |                    | PEGASUS 23-35-16 STATE                                                                                                                                              |         |                        |                        |                  |               |       | #251H                                                                                                                               |        |   |
| 7 OGRID No.                                                                                                                                                                                                                                                                                                                                                                                               |                       |                               |                    | <sup>8</sup> Operator Name                                                                                                                                          |         |                        |                        |                  |               |       | <sup>9</sup> Elevation                                                                                                              |        | 1 |
| 162928                                                                                                                                                                                                                                                                                                                                                                                                    |                       | ENERGEN RESOURCES CORPORATION |                    |                                                                                                                                                                     |         |                        |                        |                  |               |       | 3403.98'                                                                                                                            |        |   |
| » Surface Location                                                                                                                                                                                                                                                                                                                                                                                        |                       |                               |                    |                                                                                                                                                                     |         |                        |                        |                  |               |       |                                                                                                                                     |        |   |
| UL or lot no.                                                                                                                                                                                                                                                                                                                                                                                             | Section               | Townsh                        | ip                 | Range                                                                                                                                                               | Lot Ida | n Feet from            | n the                  | North/South line | Feet from the | East/ | West line                                                                                                                           | County | 1 |
| M                                                                                                                                                                                                                                                                                                                                                                                                         | 16                    | 23 S                          |                    | 35 E                                                                                                                                                                |         | 386                    |                        | SOUTH            | 662           | W     | EST                                                                                                                                 | LEA    |   |
| " Bottom Hole Location If Different From Surface                                                                                                                                                                                                                                                                                                                                                          |                       |                               |                    |                                                                                                                                                                     |         |                        |                        |                  |               |       |                                                                                                                                     |        |   |
| UL or lot no.                                                                                                                                                                                                                                                                                                                                                                                             | Section               | Townsh                        | Township R         |                                                                                                                                                                     | Lot Idi | n Feet from            | the                    | North/South line | Feet from the | East/ | West line                                                                                                                           | County | 1 |
| D                                                                                                                                                                                                                                                                                                                                                                                                         | 16                    | 23 S                          |                    | 35 E                                                                                                                                                                | - X     | 330                    |                        | NORTH            | 330           | W     | EST                                                                                                                                 | LEA    |   |
| <sup>12</sup> Dedicated Acres<br>160.09                                                                                                                                                                                                                                                                                                                                                                   | <sup>13</sup> Joint o | r Infill                      | <sup>14</sup> Cons | solidation                                                                                                                                                          | Code    | <sup>5</sup> Order No. |                        |                  | _             |       |                                                                                                                                     |        | 1 |