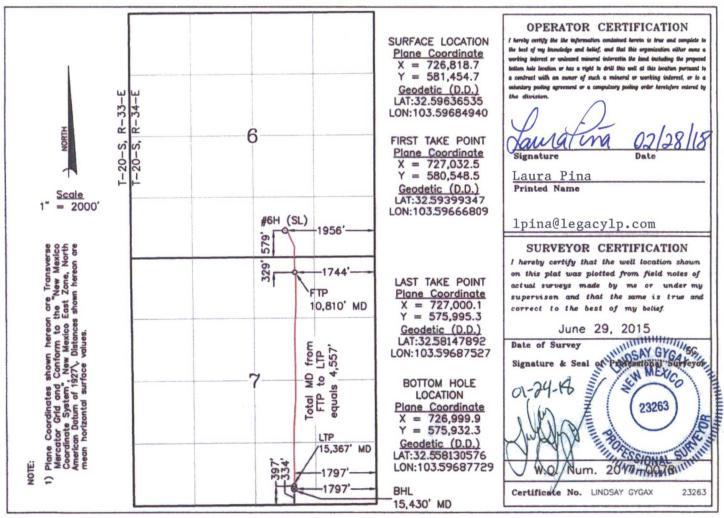

DISTRICT IV 1220 S. St. Francis Dr., Santa Fe, NM 87505

WELL LOCATION AND ACREAGE DEDICATION FEETVED

| API Number    | Pool Code     | Pool Name       |         |           |
|---------------|---------------|-----------------|---------|-----------|
| 30-025-43214  | 96637         | TEAS; BONE      | SPRING, | EAST      |
| Property Code |               | Well Number     |         |           |
| 302795        | HAMON A       | 6H              |         |           |
| OGRID No.     | Opera         | tor Name        |         | Elevation |
| 240974        | LEGACY RESERV | ES OPERATING LP |         | 3610'     |

## Surface Location

| UL or lot No. | Section | Township | Range | Lot Idn | Feet from the | North/South line | Feet from the | East/West line | County |
|---------------|---------|----------|-------|---------|---------------|------------------|---------------|----------------|--------|
| 0             | 6       | 20 S     | 34 E  |         | 579           | SOUTH            | 1956          | EAST           | LEA    |

## Bottom Hole Location If Different From Surface

| ſ | UL or lot No.   | Section  | Township  | Range       | Lot Idn | Feet from the | North/South line | Feet from the | East/West line | County |
|---|-----------------|----------|-----------|-------------|---------|---------------|------------------|---------------|----------------|--------|
|   | 0               | 7        | 20 S      | 34 E        |         | 334           | SOUTH            | 1797          | EAST           | LEA    |
| 1 | Dedicated Acres | Joint or | Infill Co | nsolidation | Code Or | der No.       |                  |               |                |        |
|   | 160             |          |           |             |         |               | *                |               |                |        |