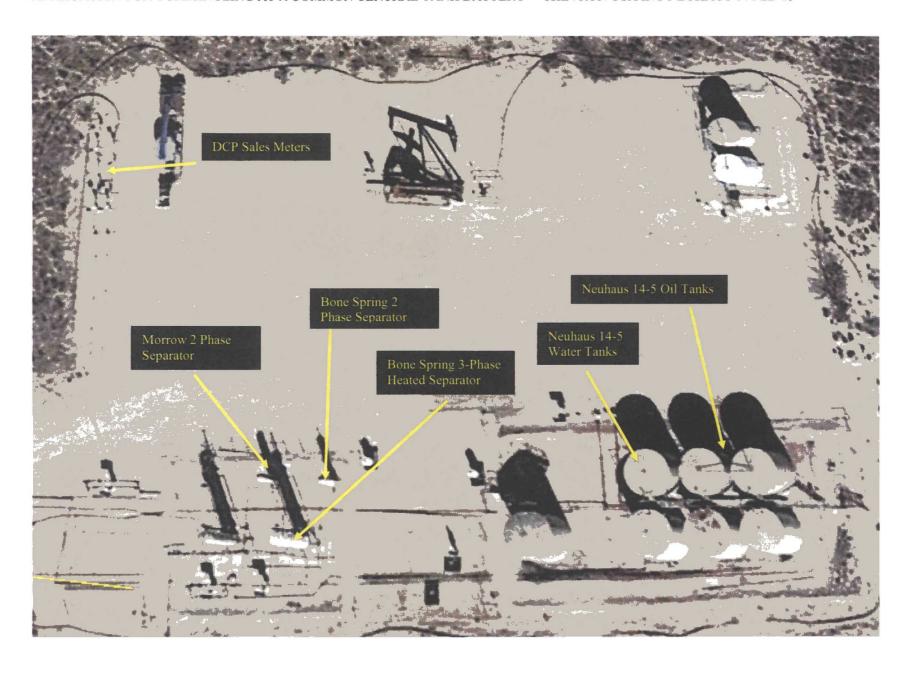

### **Process and Flow Descriptions:**

The flow of production is shown in detail on the enclosed process flow diagram and facility diagram maps which show the lease boundaries, well locations, flow line location, CTB, and gas sales meter. The commingling of this production is the most effective economical means of producing the reserves and will not result in reduced royalty or improper measurement of production. The proposed commingling will reduce footprint, reduce traffic, and lower overall emissions.