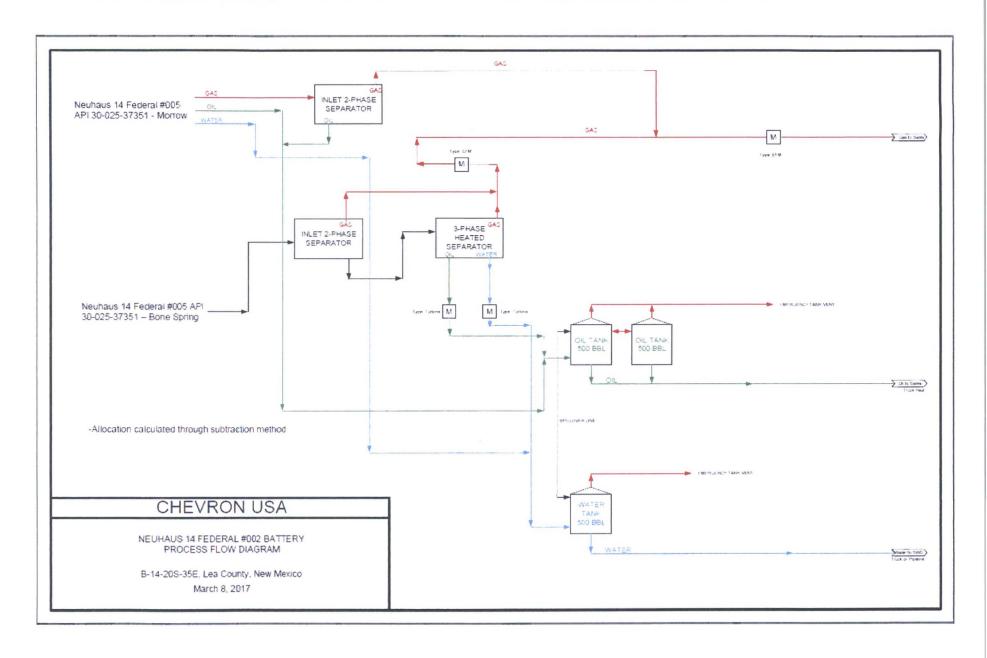

#### Oil & Gas metering:

The Neuhaus Battery (CTB) is located at the Neuhaus 14 Federal #2. The production from the Neuhaus 14 Fed #5 Bone Spring will go into a 2 phase production separator and then one to a common heater treater. The Neuhaus 14 Fed #5 Morrow will go into a 3 phase stack pack at the well location and then the gas will go into a separate 2 phase production separator. The Neuhaus 14 Federal #5 will be tested continuously to quantify oil, water and gas via turbine meters installed on the heater treater and the gas allocation meter. The Neuhaus 14 Federal #5 Morrow will be allocated using the subtraction method. There are two oil tanks at the centralized tank battery that the wells will utilize and total oil will be measured by having qualified field personnel gauge the tanks. The CTB is located in the NWNE of Section 14, Township 20S, Range 35E on Federal Lease NMNM 16835. For gas there is a central delivery point (CDP) gas sales meter. The produced water will go to one common water tank on location.

The Neuhaus 14 Fed #5 Bone Spring well will be tested continuously through a three-phase test heater treater located at the Neuhaus CTB. Oil and water are measured by a turbine meters on the oil and water outlets and gas is measured by an orifice meter on the gas outlet.

Production will be allocated to the Neuhaus 14 Fed #5 Bone Spring by continuously metering the well and to the Neuhaus 14 Fed #5 Morrow through the subtraction method. A 24-hour test will be performed continuously on Neuhaus 14 Fed #5 Bone Spring. Each wells share of the central tank battery's total production will be calculated based on the results of subtracting the continuous meter values from the total production. This ratio will be applied to the total oil production metered by tank gauging. This method will also be applied to the total gas production metered by the Targa Sales meter.

### **Process and Flow Descriptions:**

The flow of production is shown in detail on the enclosed process flow diagram and facility diagram maps which show the lease boundaries, well locations, flow line location, CTB, and gas sales meter. The commingling of this production is the most effective economical means of producing the reserves and will not result in reduced royalty or improper measurement of production. The proposed commingling will reduce footprint, reduce traffic, and lower overall emissions.