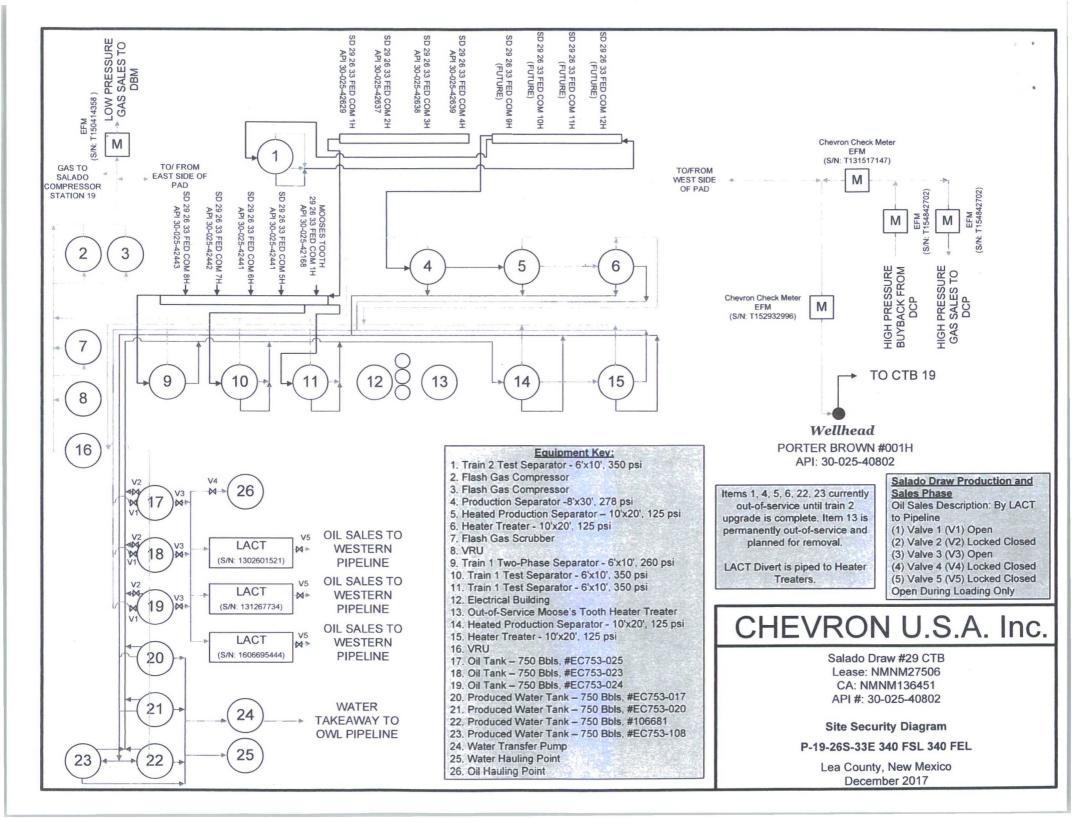

| Form 3160-5<br>(June 2015)                                                                                                                                       | UNITED STATES<br>EPARTMENT OF THE INTERIOR                                                                                                             |                         | OCD Hobbs        |                               | FORM APPROVED<br>OMB NO. 1004-0137<br>Expires: January 31, 2018 |                  |           |
|------------------------------------------------------------------------------------------------------------------------------------------------------------------|--------------------------------------------------------------------------------------------------------------------------------------------------------|-------------------------|------------------|-------------------------------|-----------------------------------------------------------------|------------------|-----------|
| SUNDRY NOTICES AND REPORTS ON WELLS<br>Do not use this form for proposals to drill or to re-enter an<br>abandoned well. Use form 3160-3 (APD) for such proposals |                                                                                                                                                        |                         |                  |                               | 5. Lease Serial No.<br>NMNM27506                                |                  |           |
|                                                                                                                                                                  |                                                                                                                                                        |                         |                  |                               | 6. If Indian, Allottee or Tribe Name                            |                  |           |
| SUBMIT IN TRIPLICATE - Other instructions on page 2                                                                                                              |                                                                                                                                                        |                         |                  |                               | 7. If Unit or CA/Agree                                          | ement, Name ar   | ıd/or No. |
| 1. Type of Well                                                                                                                                                  |                                                                                                                                                        |                         |                  |                               | 8. Well Name and No.<br>SALADO DRAW 2                           | 29 26 33 FED     | COM 1H    |
| 2. Name of Operator Contact: CINDY H MURILLO<br>CHEVRON USA INC E-Mail: CHERRERAMURILLO@CHEVRON.COM                                                              |                                                                                                                                                        |                         |                  |                               | 9. API Well No.<br>30-025-42629                                 |                  |           |
| 3a. Address<br>6301 DEAUVILLE BLVD                                                                                                                               | 10. Field and Pool or Exploratory Area<br>BONE SPRING                                                                                                  |                         |                  |                               |                                                                 |                  |           |
| MIDLAND, TX 79706                                                                                                                                                | 11. County or Parish, State                                                                                                                            |                         |                  |                               |                                                                 |                  |           |
| 4. Location of Well (Footage, Sec., T., R., M., or Survey Description)<br>Sec 29 T26S R33E NWNW 200FNL 1283FWL                                                   |                                                                                                                                                        |                         |                  |                               | LEA COUNTY, NM                                                  |                  |           |
| Sec 29 1203 R35E NWINW 200FINE 1265FWL                                                                                                                           |                                                                                                                                                        |                         |                  |                               |                                                                 |                  |           |
| 12. CHECK THE                                                                                                                                                    | E APPROPRIATE BOX(ES)                                                                                                                                  | TO INDICATE             | NATURE O         | F NOTICE,                     | REPORT, OR OTH                                                  | IER DATA         |           |
| TYPE OF SUBMISSION                                                                                                                                               |                                                                                                                                                        | TYPE OF ACTION          |                  |                               |                                                                 |                  |           |
| □ Notice of Intent                                                                                                                                               | Notice of Intent                                                                                                                                       |                         |                  | _                             | ion (Start/Resume)                                              | UWater Shut-Off  |           |
| Subsequent Report                                                                                                                                                | □ Alter Casing                                                                                                                                         |                         |                  | Reclam                        |                                                                 |                  | tegrity   |
| ☐ Final Abandonment Notice                                                                                                                                       |                                                                                                                                                        |                         |                  |                               | arily Abandon                                                   | Site tacility    |           |
|                                                                                                                                                                  | Convert to Injection                                                                                                                                   |                         |                  | -                             |                                                                 |                  |           |
| testing has been completed. Fina<br>determined that the site is ready to<br>CHEVRON USA INC IS R                                                                 | blved operations. If the operation re<br>al Abandonment Notices must be fil<br>for final inspection.<br>ESPONDING THE WRITTEN<br>CURRENT SITE FACILITY | led only after all requ | irements, includ | ling reclamatio<br>E FIND ATT | n, have been completed a                                        | and the operator | r has     |
| WITTEN ORDER AND A                                                                                                                                               | CORRENT SHE FACILITY                                                                                                                                   | DIAGRAMITOR             | THE ADOVE        | TAGIEITT.                     |                                                                 |                  |           |
|                                                                                                                                                                  |                                                                                                                                                        |                         |                  | Accented                      | for Record Pur                                                  | 20200            |           |
| Approval                                                                                                                                                         |                                                                                                                                                        |                         |                  |                               | Subject to Onsite Inspection.                                   |                  |           |
| Date: 3                                                                                                                                                          |                                                                                                                                                        |                         |                  |                               | 1-5-18                                                          |                  |           |
| Dimerkinnen                                                                                                                                                      |                                                                                                                                                        |                         |                  |                               |                                                                 |                  |           |
|                                                                                                                                                                  |                                                                                                                                                        |                         |                  |                               |                                                                 | 4                |           |
| 14. I hereby certify that the foregoin                                                                                                                           | Electronic Submission #                                                                                                                                | 398178 verified by      | / the BLM Wel    | Il Informatio                 | n System                                                        |                  |           |
| For CHEVRON USA INC, sent to the Hobbs<br>Committed to AFMSS for processing by DEBORAH MCKINNEY on 03/02/2018 ()                                                 |                                                                                                                                                        |                         |                  |                               |                                                                 |                  |           |
| Name (Printed/Typed) CINDY                                                                                                                                       | Ti                                                                                                                                                     | Ile PERMIT              | TTING SPE        | CIALIST                       |                                                                 |                  |           |
| Signature (Electronic Submission) Date 12/1                                                                                                                      |                                                                                                                                                        |                         |                  |                               | 0                                                               |                  |           |
|                                                                                                                                                                  | THIS SPACE FO                                                                                                                                          | OR FEDERAL (            |                  | OFFICE U                      | SE                                                              |                  |           |
| Approved By                                                                                                                                                      |                                                                                                                                                        |                         | Title            |                               |                                                                 | Date             |           |
| Conditions of approval, if any, are atta<br>certify that the applicant holds legal of<br>which would entitle the applicant to co                                 | s not warrant or<br>e subject lease                                                                                                                    | ffice                   |                  |                               |                                                                 |                  |           |
| Title 18 U.S.C. Section 1001 and Title<br>States any false, fictitious or fraudul                                                                                | e 43 U.S.C. Section 1212, make it a                                                                                                                    | crime for any persor    | h knowingly and  | willfully to m                | ake to any department or                                        | agency of the    | United    |
| (Instructions on page 2)                                                                                                                                         | RATOR-SUBMITTED ** 0                                                                                                                                   |                         |                  |                               |                                                                 | **               |           |
| OPER                                                                                                                                                             | UNION-SUBWITTED U                                                                                                                                      | LIVATOR-30              |                  | UFLICAT                       | SI-SOBWITTED                                                    |                  |           |