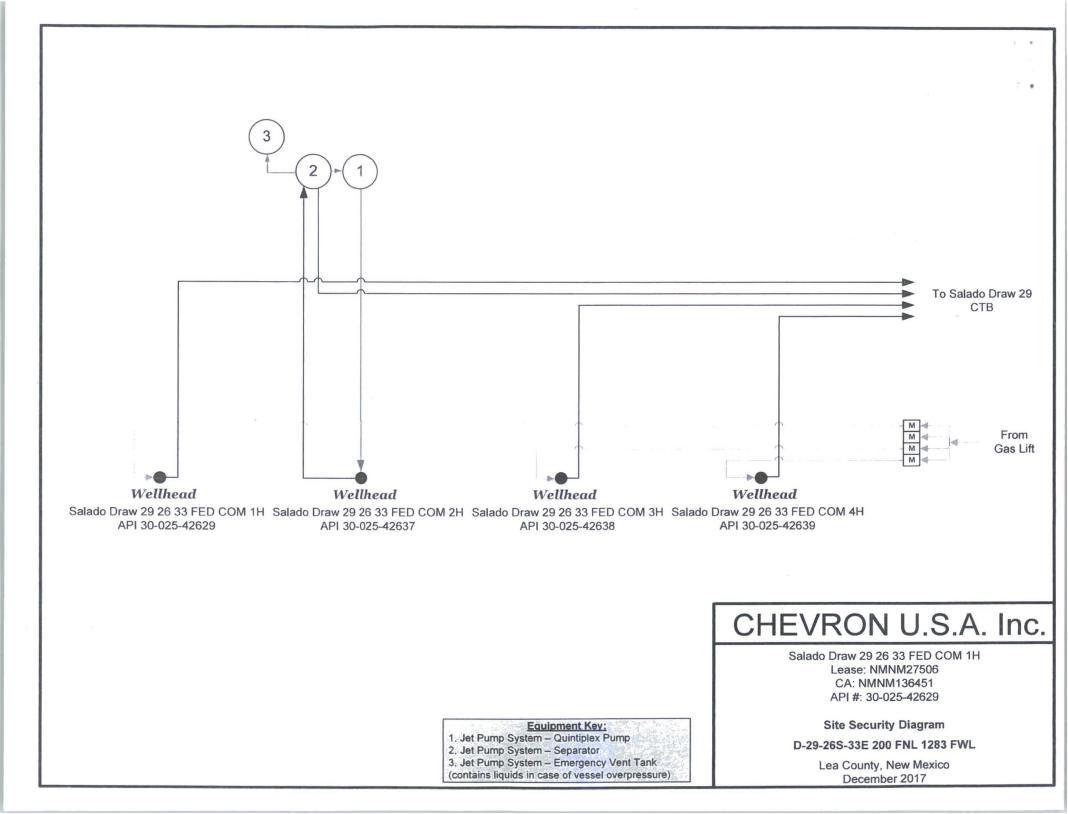

| Form 3160-5<br>(June 2015)                                                                                                                                       | UNITED STATES<br>EPARTMENT OF THE INTERIOR                                                                                                             |                         | OCD Hobbs        |                               | FORM APPROVED<br>OMB NO. 1004-0137<br>Expires: January 31, 2018 |                  |           |
|------------------------------------------------------------------------------------------------------------------------------------------------------------------|--------------------------------------------------------------------------------------------------------------------------------------------------------|-------------------------|------------------|-------------------------------|-----------------------------------------------------------------|------------------|-----------|
| SUNDRY NOTICES AND REPORTS ON WELLS<br>Do not use this form for proposals to drill or to re-enter an<br>abandoned well. Use form 3160-3 (APD) for such proposals |                                                                                                                                                        |                         |                  |                               | 5. Lease Serial No.<br>NMNM27506                                |                  |           |
|                                                                                                                                                                  |                                                                                                                                                        |                         |                  |                               | 6. If Indian, Allottee or Tribe Name                            |                  |           |
| SUBMIT IN TRIPLICATE - Other instructions on page 2                                                                                                              |                                                                                                                                                        |                         |                  |                               | 7. If Unit or CA/Agree                                          | ement, Name ar   | ıd/or No. |
| 1. Type of Well                                                                                                                                                  |                                                                                                                                                        |                         |                  |                               | 8. Well Name and No.<br>SALADO DRAW 2                           | 29 26 33 FED     | COM 1H    |
| 2. Name of Operator Contact: CINDY H MURILLO<br>CHEVRON USA INC E-Mail: CHERRERAMURILLO@CHEVRON.COM                                                              |                                                                                                                                                        |                         |                  |                               | 9. API Well No.<br>30-025-42629                                 |                  |           |
| 3a. Address<br>6301 DEAUVILLE BLVD                                                                                                                               | 10. Field and Pool or Exploratory Area<br>BONE SPRING                                                                                                  |                         |                  |                               |                                                                 |                  |           |
| MIDLAND, TX 79706                                                                                                                                                | 11. County or Parish, State                                                                                                                            |                         |                  |                               |                                                                 |                  |           |
| 4. Location of Well (Footage, Sec., T., R., M., or Survey Description)<br>Sec 29 T26S R33E NWNW 200FNL 1283FWL                                                   |                                                                                                                                                        |                         |                  |                               | LEA COUNTY, NM                                                  |                  |           |
| Sec 29 1203 R35E NWINW 200FINE 1265FWL                                                                                                                           |                                                                                                                                                        |                         |                  |                               |                                                                 |                  |           |
| 12. CHECK THE                                                                                                                                                    | E APPROPRIATE BOX(ES)                                                                                                                                  | TO INDICATE             | NATURE O         | F NOTICE,                     | REPORT, OR OTH                                                  | IER DATA         |           |
| TYPE OF SUBMISSION                                                                                                                                               |                                                                                                                                                        | TYPE OF ACTION          |                  |                               |                                                                 |                  |           |
| □ Notice of Intent                                                                                                                                               | Notice of Intent                                                                                                                                       |                         |                  | _                             | ion (Start/Resume)                                              | UWater Shut-Off  |           |
| Subsequent Report                                                                                                                                                | □ Alter Casing                                                                                                                                         |                         |                  | Reclam                        |                                                                 |                  | tegrity   |
| ☐ Final Abandonment Notice                                                                                                                                       |                                                                                                                                                        |                         |                  |                               | arily Abandon                                                   | Site tacility    |           |
|                                                                                                                                                                  | Convert to Injection                                                                                                                                   |                         |                  | -                             |                                                                 |                  |           |
| testing has been completed. Fina<br>determined that the site is ready to<br>CHEVRON USA INC IS R                                                                 | blved operations. If the operation re<br>al Abandonment Notices must be fil<br>for final inspection.<br>ESPONDING THE WRITTEN<br>CURRENT SITE FACILITY | led only after all requ | irements, includ | ling reclamatio<br>E FIND ATT | n, have been completed a                                        | and the operator | r has     |
| WITTEN ORDER AND A                                                                                                                                               | CORRENT SHE FACILITY                                                                                                                                   | DIAGRAMITOR             | THE ADOVE        | TAGIEITT.                     |                                                                 |                  |           |
|                                                                                                                                                                  |                                                                                                                                                        |                         |                  | Accented                      | for Record Pur                                                  | 20200            |           |
| Approval                                                                                                                                                         |                                                                                                                                                        |                         |                  |                               | Subject to Onsite Inspection.                                   |                  |           |
| Date: 3                                                                                                                                                          |                                                                                                                                                        |                         |                  |                               | 1-5-18                                                          |                  |           |
| Dimerkinnen                                                                                                                                                      |                                                                                                                                                        |                         |                  |                               |                                                                 |                  |           |
|                                                                                                                                                                  |                                                                                                                                                        |                         |                  |                               |                                                                 | 4                |           |
| 14. I hereby certify that the foregoin                                                                                                                           | Electronic Submission #                                                                                                                                | 398178 verified by      | / the BLM Wel    | Il Informatio                 | n System                                                        |                  |           |
| For CHEVRON USA INC, sent to the Hobbs<br>Committed to AFMSS for processing by DEBORAH MCKINNEY on 03/02/2018 ()                                                 |                                                                                                                                                        |                         |                  |                               |                                                                 |                  |           |
| Name (Printed/Typed) CINDY                                                                                                                                       | Ti                                                                                                                                                     | Ile PERMIT              | TTING SPE        | CIALIST                       |                                                                 |                  |           |
| Signature (Electronic Submission) Date 12/1                                                                                                                      |                                                                                                                                                        |                         |                  |                               | 0                                                               |                  |           |
|                                                                                                                                                                  | THIS SPACE FO                                                                                                                                          | OR FEDERAL (            |                  | OFFICE U                      | SE                                                              |                  |           |
| Approved By                                                                                                                                                      |                                                                                                                                                        |                         | Title            |                               |                                                                 | Date             |           |
| Conditions of approval, if any, are atta<br>certify that the applicant holds legal of<br>which would entitle the applicant to co                                 | s not warrant or<br>e subject lease                                                                                                                    | ffice                   |                  |                               |                                                                 |                  |           |
| Title 18 U.S.C. Section 1001 and Title<br>States any false, fictitious or fraudul                                                                                | e 43 U.S.C. Section 1212, make it a                                                                                                                    | crime for any persor    | h knowingly and  | willfully to m                | ake to any department or                                        | agency of the    | United    |
| (Instructions on page 2)                                                                                                                                         | RATOR-SUBMITTED ** 0                                                                                                                                   |                         |                  |                               |                                                                 | **               |           |
| OPER                                                                                                                                                             | UNION-SUBWITTED U                                                                                                                                      | LIVATOR-30              |                  | UFLICAT                       | SI-SOBWITTED                                                    |                  |           |