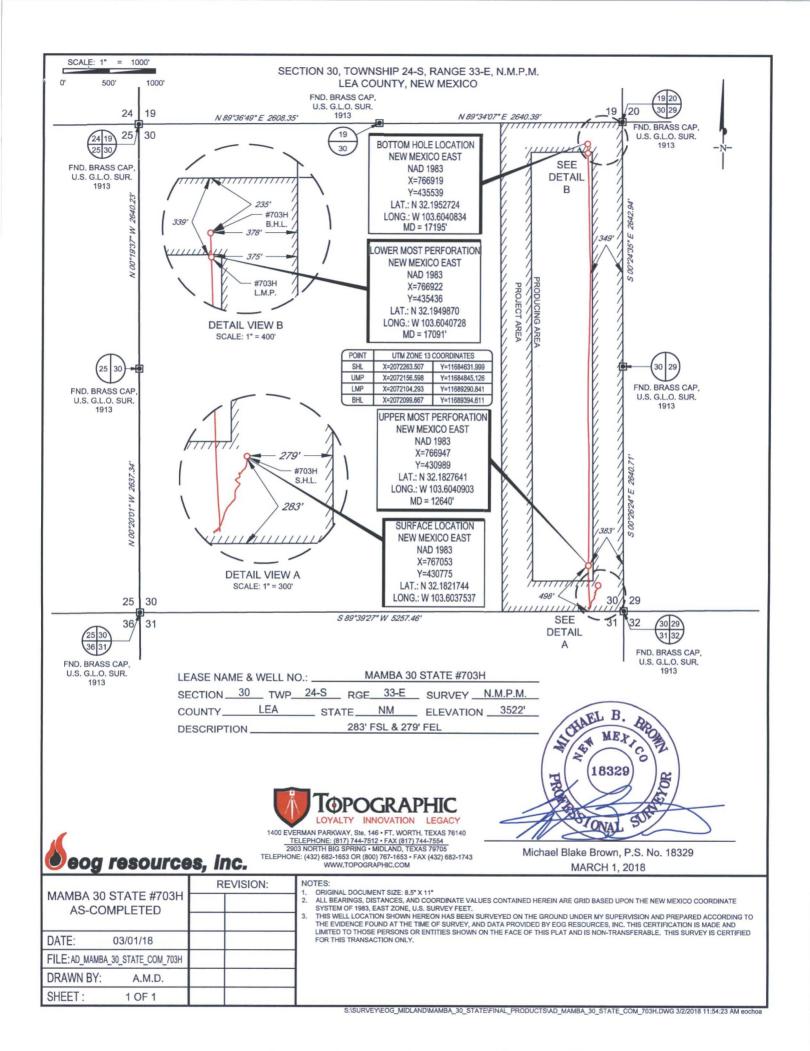

**FORM C-102** 

WELL LOCATION AND ACREAGE DEDICATION PLAT

|                                | <sup>1</sup> API Number |         |                            |        | <sup>2</sup> Pool Code |               | <sup>3</sup> Pool Name |              |                |       |                     |                          |        |
|--------------------------------|-------------------------|---------|----------------------------|--------|------------------------|---------------|------------------------|--------------|----------------|-------|---------------------|--------------------------|--------|
|                                | 30-025- <b>44057</b>    |         | 57                         | ₹98092 | 2                      | W             | C-025                  | G-09         | S243336I;      | Upper | Wolfcamp            |                          |        |
|                                | <sup>4</sup> Property C | Code    | <sup>5</sup> Property Name |        |                        |               |                        |              |                |       | <sup>6</sup> Well N | <sup>6</sup> Well Number |        |
|                                | 31943                   | 4       | MAMBA 30 STATE COM         |        |                        |               |                        |              |                |       | #703H               |                          |        |
|                                | <sup>7</sup> OGRID N    | Vo.     | <sup>8</sup> Operator Name |        |                        |               |                        |              |                |       |                     | <sup>9</sup> Elevation   |        |
|                                | 7377                    |         | EOG RESOURCES, INC.        |        |                        |               |                        |              |                |       | 352                 | 3522'                    |        |
| <sup>10</sup> Surface Location |                         |         |                            |        |                        |               |                        |              |                |       |                     |                          |        |
|                                | UL or lot no.           | Section | Township                   | Range  | Lot Idn                | Feet from the | Nor                    | th/South lin | e Feet from th | ie    | East/West line      |                          | County |

UL or lot no. Section Township Range Lot Idn Feet from the North/South line Feet from the East/West line County 235' 378' 30 24-S 33-E NORTH EAST LEA <sup>12</sup>Dedicated Acres <sup>3</sup>Joint or Infill <sup>4</sup>Consolidation Code <sup>5</sup>Order No. 160.00

283

No allowable will be assigned to this completion until all interests have been consolidated or a non-standard unit has been approved by the division.