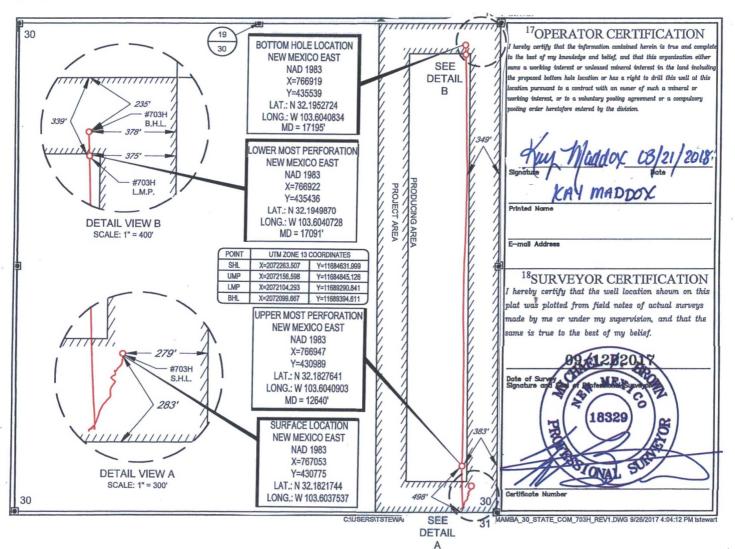

**FORM C-102** 

WELL LOCATION AND ACREAGE DEDICATION PLAT

|                                | <sup>1</sup> API Number |         |                            |        | <sup>2</sup> Pool Code |               | <sup>3</sup> Pool Name |              |                |       |                     |                          |        |
|--------------------------------|-------------------------|---------|----------------------------|--------|------------------------|---------------|------------------------|--------------|----------------|-------|---------------------|--------------------------|--------|
|                                | 30-025- <b>44057</b>    |         | 57                         | ₹98092 | 2                      | W             | C-025                  | G-09         | S243336I;      | Upper | Wolfcamp            |                          |        |
|                                | <sup>4</sup> Property C | Code    | <sup>5</sup> Property Name |        |                        |               |                        |              |                |       | <sup>6</sup> Well N | <sup>6</sup> Well Number |        |
|                                | 31943                   | 4       | MAMBA 30 STATE COM         |        |                        |               |                        |              |                |       | #703H               |                          |        |
|                                | <sup>7</sup> OGRID N    | Vo.     | <sup>8</sup> Operator Name |        |                        |               |                        |              |                |       |                     | <sup>9</sup> Elevation   |        |
|                                | 7377                    |         | EOG RESOURCES, INC.        |        |                        |               |                        |              |                |       | 352                 | 3522'                    |        |
| <sup>10</sup> Surface Location |                         |         |                            |        |                        |               |                        |              |                |       |                     |                          |        |
|                                | UL or lot no.           | Section | Township                   | Range  | Lot Idn                | Feet from the | Nor                    | th/South lin | e Feet from th | ie    | East/West line      |                          | County |

UL or lot no. Section Township Range Lot Idn Feet from the North/South line Feet from the East/West line County 235' 378' 30 24-S 33-E NORTH EAST LEA <sup>12</sup>Dedicated Acres <sup>3</sup>Joint or Infill <sup>4</sup>Consolidation Code <sup>5</sup>Order No. 160.00

283

No allowable will be assigned to this completion until all interests have been consolidated or a non-standard unit has been approved by the division.