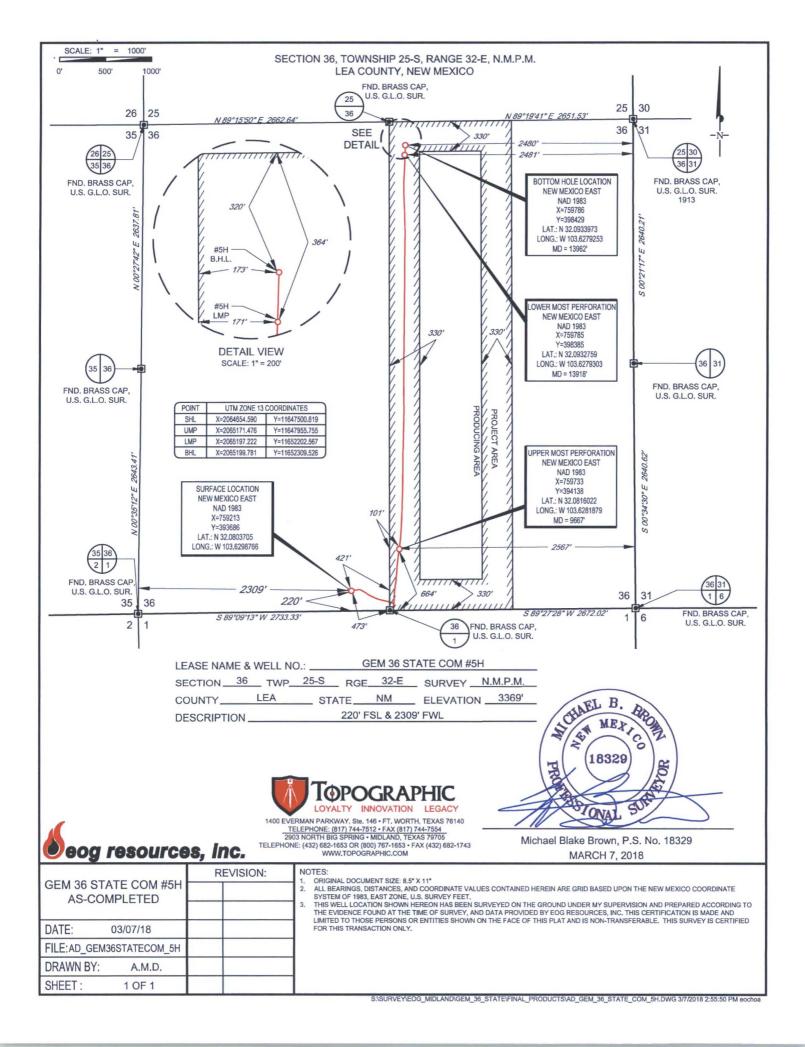

## WELL LOCATION AND ACREAGE DEDICATION PLAT

| <sup>1</sup> API Number              |         |                                                   |       | <sup>2</sup> Pool Code |           | Pool Name     |          |               |        |                                        |        |
|--------------------------------------|---------|---------------------------------------------------|-------|------------------------|-----------|---------------|----------|---------------|--------|----------------------------------------|--------|
| 30-025-44263                         |         |                                                   | 97    | 838                    |           | Jennings;     | Upper B  | one Spr       | ing Sh | ale                                    |        |
| <sup>4</sup> Property Code<br>313191 |         | <sup>5</sup> Property Name<br>GEM 36 STATE COM    |       |                        |           |               |          |               |        | <sup>6</sup> Well Number<br><b>#5H</b> |        |
| ² <b>ogrid №.</b><br>7377            |         | <sup>8</sup> Operator Name<br>EOG RESOURCES, INC. |       |                        |           |               |          |               |        | <sup>9</sup> Elevation<br>3369'        |        |
| <sup>10</sup> Surface Location       |         |                                                   |       |                        |           |               |          |               |        |                                        |        |
| UL or lot no.                        | Section | Township                                          | Range | Lot Idn                | Feet from | the North/Son | uth line | Feet from the | Ea     | st/West line                           | County |
| N                                    | 36      | 25-S                                              | 32-E  | -                      | 220'      | SOUTH         | I 2      | 309'          | WE     | ST                                     | LEA    |
|                                      |         |                                                   |       |                        |           |               |          |               |        |                                        |        |
| UL or lot no.                        | Section | Township                                          | Range | Lot Idn                | Feet from | the North/So  |          | Feet from the | Ea     | st/West line                           | County |
| В                                    | 36      | 25-S                                              | 32-E  | -                      | 320'      | NORTH         | I 2      | 2480'         | EAS    | ST                                     | LEA    |