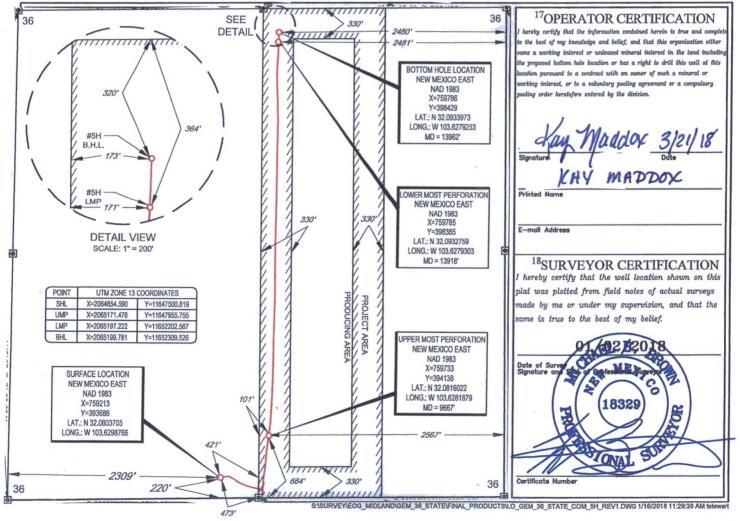

## WELL LOCATION AND ACREAGE DEDICATION PLAT

| <sup>1</sup> API Number              |         |                                                   |       | <sup>2</sup> Pool Code |           | Pool Name     |          |               |        |                                        |        |
|--------------------------------------|---------|---------------------------------------------------|-------|------------------------|-----------|---------------|----------|---------------|--------|----------------------------------------|--------|
| 30-025-44263                         |         |                                                   | 97    | 838                    |           | Jennings;     | Upper B  | one Spr       | ing Sh | ale                                    |        |
| <sup>4</sup> Property Code<br>313191 |         | <sup>5</sup> Property Name<br>GEM 36 STATE COM    |       |                        |           |               |          |               |        | <sup>6</sup> Well Number<br><b>#5H</b> |        |
| ² <b>ogrid №.</b><br>7377            |         | <sup>8</sup> Operator Name<br>EOG RESOURCES, INC. |       |                        |           |               |          |               |        | <sup>9</sup> Elevation<br>3369'        |        |
| <sup>10</sup> Surface Location       |         |                                                   |       |                        |           |               |          |               |        |                                        |        |
| UL or lot no.                        | Section | Township                                          | Range | Lot Idn                | Feet from | the North/Son | uth line | Feet from the | Ea     | st/West line                           | County |
| N                                    | 36      | 25-S                                              | 32-E  | -                      | 220'      | SOUTH         | I 2      | 309'          | WE     | ST                                     | LEA    |
|                                      |         |                                                   |       |                        |           |               |          |               |        |                                        |        |
| UL or lot no.                        | Section | Township                                          | Range | Lot Idn                | Feet from | the North/So  |          | Feet from the | Ea     | st/West line                           | County |
| В                                    | 36      | 25-S                                              | 32-E  | -                      | 320'      | NORTH         | I 2      | 2480'         | EAS    | ST                                     | LEA    |