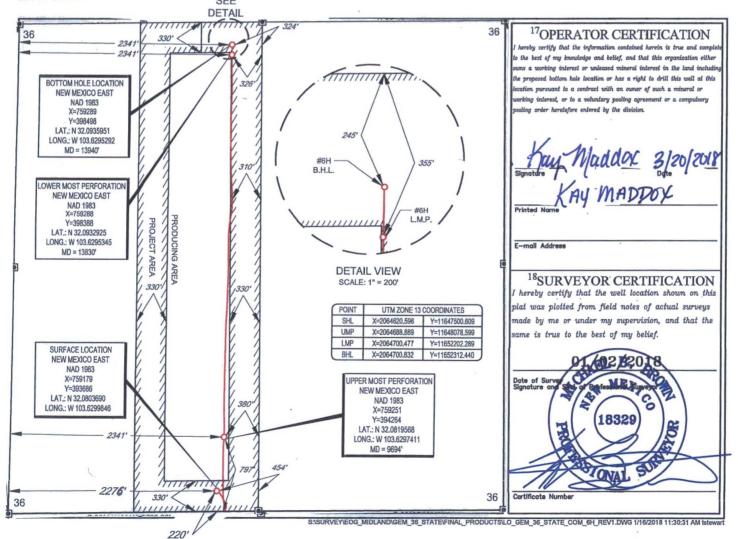

<sup>10</sup>Surface Location

| UL or lot no. | Section | Township | Range | Lot Idn | Feet from the | North/South line | Feet from the | East/West line | County |
|---------------|---------|----------|-------|---------|---------------|------------------|---------------|----------------|--------|
| N             | 36      | 25-S     | 32-E  | -       | 220'          | SOUTH            | 2276'         | WEST           | LEA    |

| UL or lot no. | Section 36                                                  | Township 25-S | 32-E | Lot Idn | Feet from the 245 | North/South line NORTH | Feet from the 2341 | East/West line WEST | LEA |
|---------------|-------------------------------------------------------------|---------------|------|---------|-------------------|------------------------|--------------------|---------------------|-----|
| 160.00        | 13 Joint or Infill 14 Consolidation Code NSL - 7436 PC 1312 |               |      |         |                   |                        |                    |                     |     |