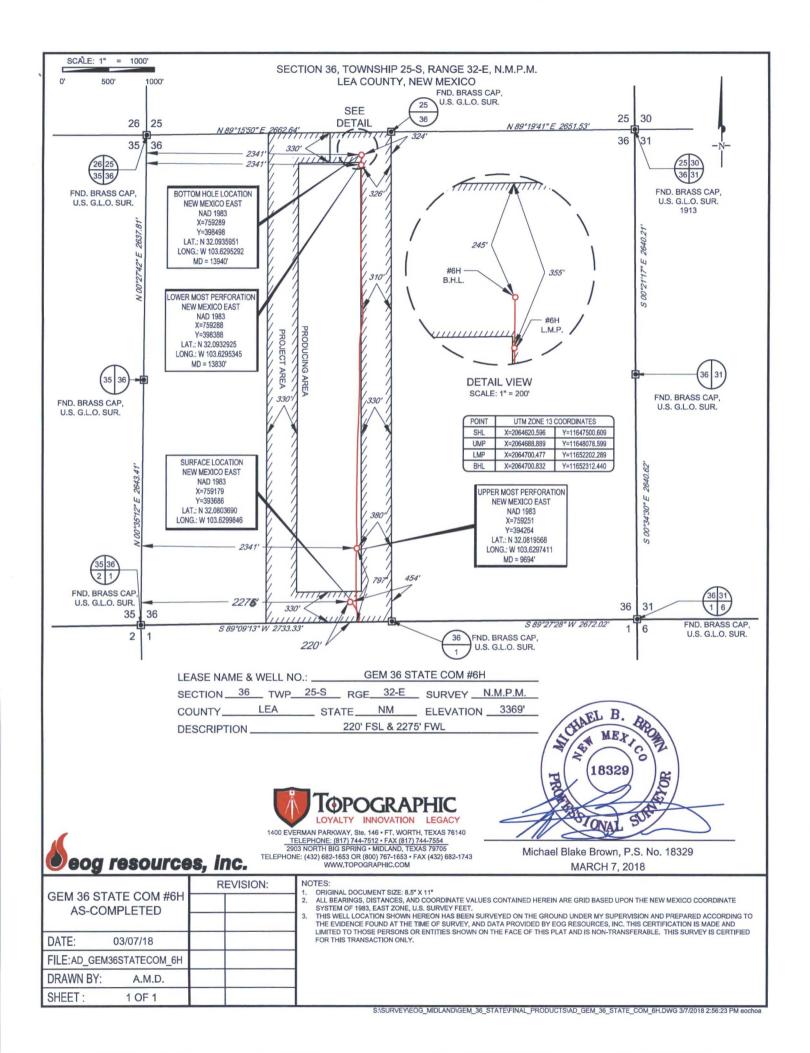

<sup>10</sup>Surface Location

| UL or lot no. | Section | Township | Range | Lot Idn | Feet from the | North/South line | Feet from the | East/West line | County |
|---------------|---------|----------|-------|---------|---------------|------------------|---------------|----------------|--------|
| N             | 36      | 25-S     | 32-E  | -       | 220'          | SOUTH            | 2276'         | WEST           | LEA    |

| UL or lot no. | Section 36                                                  | Township 25-S | 32-E | Lot Idn | Feet from the 245 | North/South line NORTH | Feet from the 2341 | East/West line WEST | LEA |
|---------------|-------------------------------------------------------------|---------------|------|---------|-------------------|------------------------|--------------------|---------------------|-----|
| 160.00        | 13 Joint or Infill 14 Consolidation Code NSL - 7436 PC 1312 |               |      |         |                   |                        |                    |                     |     |