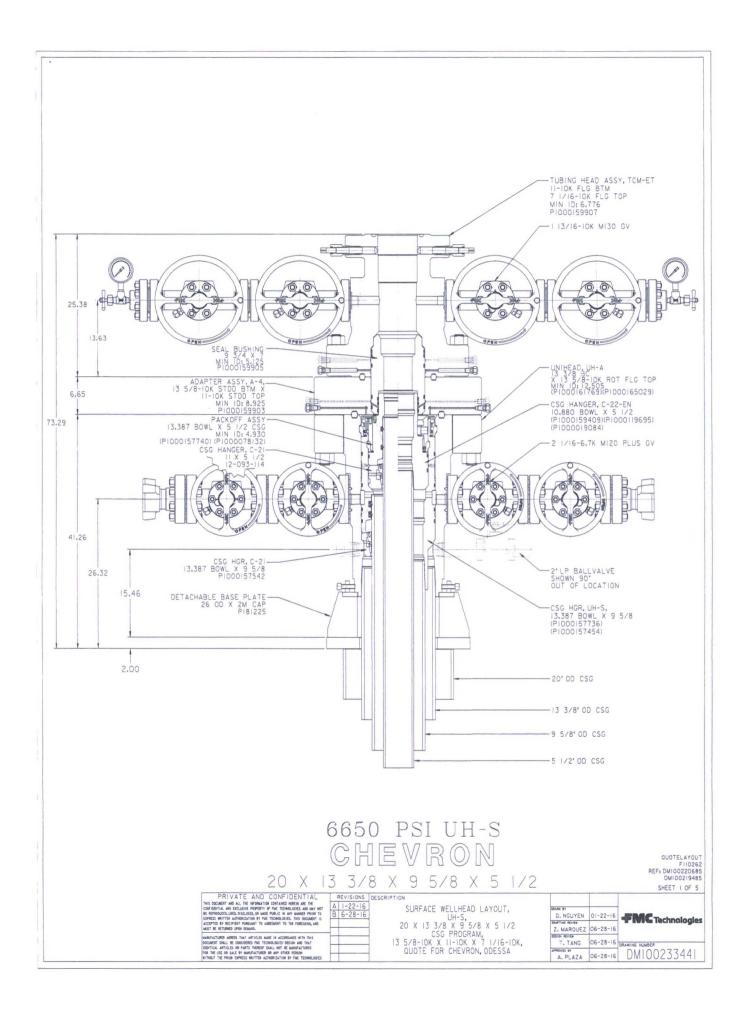

| Form 3160-5<br>(June 2015) UNITED STATES<br>DEPARTMENT OF THE INTERIOR<br>BUREAU OF LAND MANAGEMENT                                                                                             |                                                                                                 |                                    |                                                                | FORM APPROVED<br>OMB NO. 1004-0137<br>Expires: January 31, 2018<br>5. Lease Serial No. |                            |  |
|-------------------------------------------------------------------------------------------------------------------------------------------------------------------------------------------------|-------------------------------------------------------------------------------------------------|------------------------------------|----------------------------------------------------------------|----------------------------------------------------------------------------------------|----------------------------|--|
| SUNDRY<br>Do not use thi                                                                                                                                                                        | 6. If Indian, Allottee                                                                          | or Tribe Name                      |                                                                |                                                                                        |                            |  |
|                                                                                                                                                                                                 | I. Use form 3160-3 (APD) fo                                                                     | MAR                                | 2 2 2018                                                       |                                                                                        | ement, Name and/or No.     |  |
|                                                                                                                                                                                                 |                                                                                                 |                                    |                                                                |                                                                                        |                            |  |
| 1. Type of Well<br>☑ Oil Well □ Gas Well □ Oth                                                                                                                                                  |                                                                                                 | EIVED                              |                                                                |                                                                                        |                            |  |
| 2. Name of Operator<br>CHEVRON USA INCORPORA                                                                                                                                                    | JRA BECERRA<br>CHEVRON.COM                                                                      |                                    | 9. API Well No.<br>30-025-44090-00-X1                          |                                                                                        |                            |  |
| 3a. Address<br>6301 DEAUVILLE BLVD<br>MIDLAND, TX 79706                                                                                                                                         | . Phone No. (include area co<br>n: 432-687-7665                                                 | -7665 WC025G09S263327G-ÚP WOLFCAMP |                                                                |                                                                                        |                            |  |
| 4. Location of Well (Footage, Sec., T., R., M., or Survey Description)                                                                                                                          |                                                                                                 |                                    | 11. County or Parish, State                                    |                                                                                        |                            |  |
| Sec 18 T26S R33E NENE 455FNL 930FEL<br>32.049538 N Lat, 103.605858 W Lon                                                                                                                        |                                                                                                 |                                    |                                                                | LEA COUNTY, NM                                                                         |                            |  |
| 12. CHECK THE AN                                                                                                                                                                                | PPROPRIATE BOX(ES) TO                                                                           | INDICATE NATURE                    | OF NOTICE                                                      | E, REPORT, OR OT                                                                       | HER DATA                   |  |
| TYPE OF SUBMISSION                                                                                                                                                                              | TYPE OF ACTION                                                                                  |                                    |                                                                |                                                                                        |                            |  |
| Notice of Intent                                                                                                                                                                                | Acidize                                                                                         | Deepen                             | Produc                                                         | ction (Start/Resume)                                                                   | UWater Shut-Off            |  |
| Subsequent Report                                                                                                                                                                               | □ Alter Casing                                                                                  | Hydraulic Fracturi                 |                                                                |                                                                                        | U Well Integrity           |  |
|                                                                                                                                                                                                 | Casing Repair                                                                                   | □ New Construction                 | Recon                                                          |                                                                                        | Other Change to Original A |  |
| Final Abandonment Notice                                                                                                                                                                        | <ul> <li>Change Plans</li> <li>Convert to Injection</li> </ul>                                  | Plug and Abandon Plug Back         |                                                                |                                                                                        | PD                         |  |
| determined that the site is ready for f<br>We are requesting a variance<br>surface casing.<br>After surface casing is cemen<br>Subsequent report and testing<br>Attached you will find the well | to the original APD to use FM<br>ted we will N/U and test BOP<br>details will be submitted with | E.<br>hin 30 days                  | Unihead well<br>M office.                                      | head on                                                                                | Office                     |  |
| 14. I hereby certify that the foregoing is                                                                                                                                                      | Electronic Submission #403                                                                      | A INCORPORATED, ser                | Well Information                                               | on System                                                                              |                            |  |
|                                                                                                                                                                                                 |                                                                                                 |                                    | Title PERMITTING SPECIALIST                                    |                                                                                        |                            |  |
| Signature (Electronic                                                                                                                                                                           | Submission)                                                                                     | Date 02/0                          | Date 02/01/2018                                                |                                                                                        |                            |  |
|                                                                                                                                                                                                 | THIS SPACE FOR                                                                                  | FEDERAL OR STAT                    | E OFFICE                                                       | JSE                                                                                    |                            |  |
|                                                                                                                                                                                                 |                                                                                                 | THEFT                              |                                                                |                                                                                        | Data 02/10/2010            |  |
| Approved By ZOTA STEVENS                                                                                                                                                                        |                                                                                                 |                                    | TitlePETROLEUM ENGINEER     Date 03/19/2018       Office Hobbs |                                                                                        |                            |  |
| Title 18 U.S.C. Section 1001 and Title 43<br>States any false, fictitious or fraudulent                                                                                                         | U.S.C. Section 1212, make it a crim                                                             | ne for any person knowingly        | and willfully to 1                                             | nake to any department o                                                               | r agency of the United     |  |
| (Instructions on page 2) <b>** BLM REV</b>                                                                                                                                                      | ISED ** BLM REVISED **                                                                          | BLM REVISED ** E                   | LM REVISE                                                      | D ** BLM REVISE                                                                        | D **                       |  |