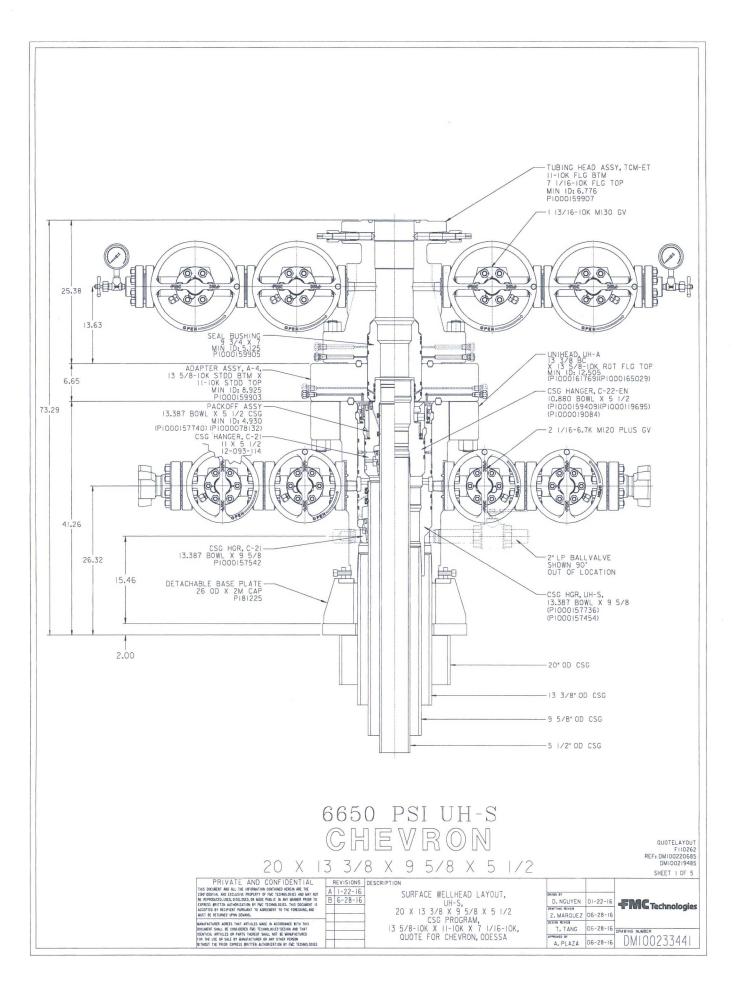

| Form 3160-5<br>(June 2015) UNITED STATES<br>DEPARTMENT OF THE INTERIOR<br>BUREAU OF LAND MANAGEMENT<br>SUNDRY NOTICES AND REPORTS ON WELLS<br>Do not use this form for proposals to drill or to re-enter and the<br>abandoned well. Use form 3160-3 (APD) for such proposals. The<br>SUBMIT IN TRIPLICATE - Other instructions on page |                                                                              |                              |                                                    |                                                                 | FORM APPROVED<br>OMB NO. 1004-0137<br>Expires: January 31, 2018<br>5. Lease Serial No.                                                                                                                                                                                                                                                                                                                                                                                                                                                                                                                                                                                                                                                                                                                                                                                                                                                                                                                                                                                                                                                                                                                                                                                                                                                                                                                                                                                                                                                                                                                                                                                                                                                                                                                                                                                                                                                                                                                                                                                                                                         |                               |  |
|----------------------------------------------------------------------------------------------------------------------------------------------------------------------------------------------------------------------------------------------------------------------------------------------------------------------------------------|------------------------------------------------------------------------------|------------------------------|----------------------------------------------------|-----------------------------------------------------------------|--------------------------------------------------------------------------------------------------------------------------------------------------------------------------------------------------------------------------------------------------------------------------------------------------------------------------------------------------------------------------------------------------------------------------------------------------------------------------------------------------------------------------------------------------------------------------------------------------------------------------------------------------------------------------------------------------------------------------------------------------------------------------------------------------------------------------------------------------------------------------------------------------------------------------------------------------------------------------------------------------------------------------------------------------------------------------------------------------------------------------------------------------------------------------------------------------------------------------------------------------------------------------------------------------------------------------------------------------------------------------------------------------------------------------------------------------------------------------------------------------------------------------------------------------------------------------------------------------------------------------------------------------------------------------------------------------------------------------------------------------------------------------------------------------------------------------------------------------------------------------------------------------------------------------------------------------------------------------------------------------------------------------------------------------------------------------------------------------------------------------------|-------------------------------|--|
|                                                                                                                                                                                                                                                                                                                                        |                                                                              |                              |                                                    |                                                                 | NMNM27506<br>6. If Indian, Allottee or Tribe Name                                                                                                                                                                                                                                                                                                                                                                                                                                                                                                                                                                                                                                                                                                                                                                                                                                                                                                                                                                                                                                                                                                                                                                                                                                                                                                                                                                                                                                                                                                                                                                                                                                                                                                                                                                                                                                                                                                                                                                                                                                                                              |                               |  |
|                                                                                                                                                                                                                                                                                                                                        |                                                                              |                              |                                                    |                                                                 | And in the local division of the local divis |                               |  |
| SUBMIT IN TRIPLICATE - Other instructions on page                                                                                                                                                                                                                                                                                      |                                                                              |                              |                                                    |                                                                 | 7. If Unit or CA/Agreen                                                                                                                                                                                                                                                                                                                                                                                                                                                                                                                                                                                                                                                                                                                                                                                                                                                                                                                                                                                                                                                                                                                                                                                                                                                                                                                                                                                                                                                                                                                                                                                                                                                                                                                                                                                                                                                                                                                                                                                                                                                                                                        | ment, Name and/or No.         |  |
| Oil Well Gas Well Oth                                                                                                                                                                                                                                                                                                                  | 4                                                                            | ED 03                        | 8. Well Name and No.<br>SD EA 18 19 FED COM P13 9H |                                                                 |                                                                                                                                                                                                                                                                                                                                                                                                                                                                                                                                                                                                                                                                                                                                                                                                                                                                                                                                                                                                                                                                                                                                                                                                                                                                                                                                                                                                                                                                                                                                                                                                                                                                                                                                                                                                                                                                                                                                                                                                                                                                                                                                |                               |  |
| 2. Name of Operator Contact: LAURA BECERRA<br>CHEVRON USA INCORPORATED E-Mail: LBECERRA@CHEVRON.COM                                                                                                                                                                                                                                    |                                                                              |                              |                                                    |                                                                 | 9. API Well No.<br>30-025-44129-00-X1                                                                                                                                                                                                                                                                                                                                                                                                                                                                                                                                                                                                                                                                                                                                                                                                                                                                                                                                                                                                                                                                                                                                                                                                                                                                                                                                                                                                                                                                                                                                                                                                                                                                                                                                                                                                                                                                                                                                                                                                                                                                                          |                               |  |
| 3a. Address<br>6301 DEAUVILLE BLVD<br>MIDLAND, TX 79706                                                                                                                                                                                                                                                                                | (include area code)<br>7-7665                                                |                              |                                                    |                                                                 |                                                                                                                                                                                                                                                                                                                                                                                                                                                                                                                                                                                                                                                                                                                                                                                                                                                                                                                                                                                                                                                                                                                                                                                                                                                                                                                                                                                                                                                                                                                                                                                                                                                                                                                                                                                                                                                                                                                                                                                                                                                                                                                                |                               |  |
| 4. Location of Well (Footage, Sec., T.                                                                                                                                                                                                                                                                                                 | 11. County or Par                                                            |                              |                                                    | tate                                                            |                                                                                                                                                                                                                                                                                                                                                                                                                                                                                                                                                                                                                                                                                                                                                                                                                                                                                                                                                                                                                                                                                                                                                                                                                                                                                                                                                                                                                                                                                                                                                                                                                                                                                                                                                                                                                                                                                                                                                                                                                                                                                                                                |                               |  |
| Sec 18 T26S R33E 455FNL 1<br>32.049530 N Lat, 103.616013                                                                                                                                                                                                                                                                               |                                                                              | LEA COUNTY, NM               |                                                    |                                                                 |                                                                                                                                                                                                                                                                                                                                                                                                                                                                                                                                                                                                                                                                                                                                                                                                                                                                                                                                                                                                                                                                                                                                                                                                                                                                                                                                                                                                                                                                                                                                                                                                                                                                                                                                                                                                                                                                                                                                                                                                                                                                                                                                |                               |  |
| 12. CHECK THE AF                                                                                                                                                                                                                                                                                                                       | PROPRIATE BOX(ES)                                                            | TO INDICA                    | TE NATURE O                                        | F NOTICE,                                                       | REPORT, OR OTH                                                                                                                                                                                                                                                                                                                                                                                                                                                                                                                                                                                                                                                                                                                                                                                                                                                                                                                                                                                                                                                                                                                                                                                                                                                                                                                                                                                                                                                                                                                                                                                                                                                                                                                                                                                                                                                                                                                                                                                                                                                                                                                 | ER DATA                       |  |
| TYPE OF SUBMISSION                                                                                                                                                                                                                                                                                                                     | TYPE OF ACTION                                                               |                              |                                                    |                                                                 |                                                                                                                                                                                                                                                                                                                                                                                                                                                                                                                                                                                                                                                                                                                                                                                                                                                                                                                                                                                                                                                                                                                                                                                                                                                                                                                                                                                                                                                                                                                                                                                                                                                                                                                                                                                                                                                                                                                                                                                                                                                                                                                                |                               |  |
| Notice of Intent                                                                                                                                                                                                                                                                                                                       | □ Acidize                                                                    | Dee                          | Deepen [                                           |                                                                 | ion (Start/Resume)                                                                                                                                                                                                                                                                                                                                                                                                                                                                                                                                                                                                                                                                                                                                                                                                                                                                                                                                                                                                                                                                                                                                                                                                                                                                                                                                                                                                                                                                                                                                                                                                                                                                                                                                                                                                                                                                                                                                                                                                                                                                                                             | UWater Shut-Off               |  |
| -                                                                                                                                                                                                                                                                                                                                      | □ Alter Casing                                                               |                              | Hydraulic Fracturing                               |                                                                 | ation                                                                                                                                                                                                                                                                                                                                                                                                                                                                                                                                                                                                                                                                                                                                                                                                                                                                                                                                                                                                                                                                                                                                                                                                                                                                                                                                                                                                                                                                                                                                                                                                                                                                                                                                                                                                                                                                                                                                                                                                                                                                                                                          | U Well Integrity              |  |
| Subsequent Report                                                                                                                                                                                                                                                                                                                      | Casing Repair                                                                |                              | □ New Construction                                 |                                                                 | olete                                                                                                                                                                                                                                                                                                                                                                                                                                                                                                                                                                                                                                                                                                                                                                                                                                                                                                                                                                                                                                                                                                                                                                                                                                                                                                                                                                                                                                                                                                                                                                                                                                                                                                                                                                                                                                                                                                                                                                                                                                                                                                                          | Other<br>Change to Original A |  |
| Final Abandonment Notice                                                                                                                                                                                                                                                                                                               | <ul> <li>Change Plans</li> <li>Convert to Injection</li> </ul>               | Plug Plug                    | and Abandon                                        | <ul> <li>Temporarily Abandon</li> <li>Water Disposal</li> </ul> |                                                                                                                                                                                                                                                                                                                                                                                                                                                                                                                                                                                                                                                                                                                                                                                                                                                                                                                                                                                                                                                                                                                                                                                                                                                                                                                                                                                                                                                                                                                                                                                                                                                                                                                                                                                                                                                                                                                                                                                                                                                                                                                                | PD                            |  |
| testing has been completed. Final At<br>determined that the site is ready for f<br>We are requesting a variance<br>surface casing.<br>Cement surface casing<br>N/U and test BOPE<br>Subsequent report and testing<br>Attached you will find the well                                                                                   | inal inspection.<br>to the original APD to us<br>g details will be submitted | e FMC Techn<br>within 30 day | ologies UH-S Ur<br>/s                              | nihead wellh                                                    | ead on                                                                                                                                                                                                                                                                                                                                                                                                                                                                                                                                                                                                                                                                                                                                                                                                                                                                                                                                                                                                                                                                                                                                                                                                                                                                                                                                                                                                                                                                                                                                                                                                                                                                                                                                                                                                                                                                                                                                                                                                                                                                                                                         | ield Office                   |  |
| 14. I hereby certify that the foregoing is                                                                                                                                                                                                                                                                                             |                                                                              | 403339 verifie               | d by the BLM Wel                                   | Information                                                     | n System                                                                                                                                                                                                                                                                                                                                                                                                                                                                                                                                                                                                                                                                                                                                                                                                                                                                                                                                                                                                                                                                                                                                                                                                                                                                                                                                                                                                                                                                                                                                                                                                                                                                                                                                                                                                                                                                                                                                                                                                                                                                                                                       |                               |  |
| Electronic Submission #403339 verified by the BLM Well Information System<br>For CHEVRON USA INCORPORATED, sent to the Hobbs<br>Committed to AFMSS for processing by PRISCILLA PEREZ on 02/06/2018 (18PP0625SE)                                                                                                                        |                                                                              |                              |                                                    |                                                                 |                                                                                                                                                                                                                                                                                                                                                                                                                                                                                                                                                                                                                                                                                                                                                                                                                                                                                                                                                                                                                                                                                                                                                                                                                                                                                                                                                                                                                                                                                                                                                                                                                                                                                                                                                                                                                                                                                                                                                                                                                                                                                                                                |                               |  |
| Name (Printed/Typed) LAURA BECERRA                                                                                                                                                                                                                                                                                                     |                                                                              |                              | Title PERMITTING SPECIALIST                        |                                                                 |                                                                                                                                                                                                                                                                                                                                                                                                                                                                                                                                                                                                                                                                                                                                                                                                                                                                                                                                                                                                                                                                                                                                                                                                                                                                                                                                                                                                                                                                                                                                                                                                                                                                                                                                                                                                                                                                                                                                                                                                                                                                                                                                |                               |  |
| Signature (Electronic Submission)                                                                                                                                                                                                                                                                                                      |                                                                              |                              | Date 02/05/2018                                    |                                                                 |                                                                                                                                                                                                                                                                                                                                                                                                                                                                                                                                                                                                                                                                                                                                                                                                                                                                                                                                                                                                                                                                                                                                                                                                                                                                                                                                                                                                                                                                                                                                                                                                                                                                                                                                                                                                                                                                                                                                                                                                                                                                                                                                |                               |  |
|                                                                                                                                                                                                                                                                                                                                        | THIS SPACE FO                                                                | OR FEDERA                    | L OR STATE                                         | OFFICE U                                                        | SE                                                                                                                                                                                                                                                                                                                                                                                                                                                                                                                                                                                                                                                                                                                                                                                                                                                                                                                                                                                                                                                                                                                                                                                                                                                                                                                                                                                                                                                                                                                                                                                                                                                                                                                                                                                                                                                                                                                                                                                                                                                                                                                             |                               |  |
| _Approved By_ZQTA_STEVENS                                                                                                                                                                                                                                                                                                              |                                                                              |                              | TitlePETROLEUM ENGINEER Date 03/19/2018            |                                                                 |                                                                                                                                                                                                                                                                                                                                                                                                                                                                                                                                                                                                                                                                                                                                                                                                                                                                                                                                                                                                                                                                                                                                                                                                                                                                                                                                                                                                                                                                                                                                                                                                                                                                                                                                                                                                                                                                                                                                                                                                                                                                                                                                |                               |  |
| Conditions of approval, if any, are attached. Approval of this notice does not warrant or certify that the applicant holds legal or equitable title to those rights in the subject lease which would entitle the applicant to conduct operations thereon.                                                                              |                                                                              |                              | Office Hobbs                                       |                                                                 |                                                                                                                                                                                                                                                                                                                                                                                                                                                                                                                                                                                                                                                                                                                                                                                                                                                                                                                                                                                                                                                                                                                                                                                                                                                                                                                                                                                                                                                                                                                                                                                                                                                                                                                                                                                                                                                                                                                                                                                                                                                                                                                                |                               |  |
| Title 18 U.S.C. Section 1001 and Title 43 U.S.C. Section 1212, make it a crime for any person knowingly and willfully to make to any department or agency of the United States any false, fictitious or fraudulent statements or representations as to any matter within its jurisdiction.                                             |                                                                              |                              |                                                    |                                                                 |                                                                                                                                                                                                                                                                                                                                                                                                                                                                                                                                                                                                                                                                                                                                                                                                                                                                                                                                                                                                                                                                                                                                                                                                                                                                                                                                                                                                                                                                                                                                                                                                                                                                                                                                                                                                                                                                                                                                                                                                                                                                                                                                |                               |  |
| (Instructions on page 2) <b>** BLM REV</b>                                                                                                                                                                                                                                                                                             | ISED ** BLM REVISE                                                           | D ** BLM RI                  | EVISED ** BLN                                      | I REVISED                                                       | ) ** BLM REVISE                                                                                                                                                                                                                                                                                                                                                                                                                                                                                                                                                                                                                                                                                                                                                                                                                                                                                                                                                                                                                                                                                                                                                                                                                                                                                                                                                                                                                                                                                                                                                                                                                                                                                                                                                                                                                                                                                                                                                                                                                                                                                                                | 0** Ke                        |  |