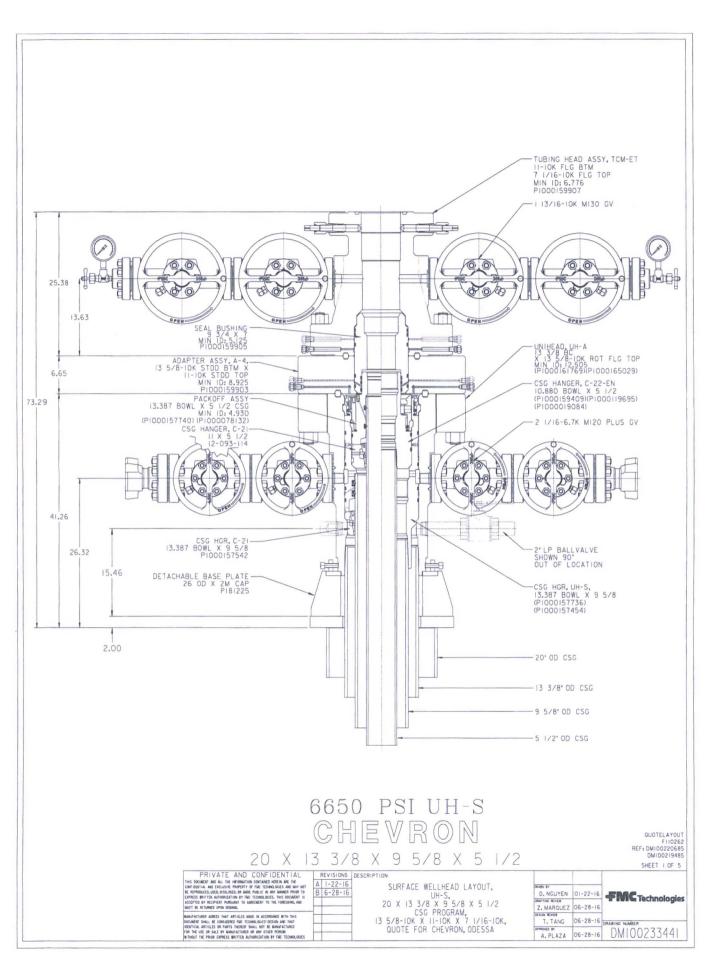

|                                                                                            | 160-5<br>015) UNITED STATES<br>DEPARTMENT OF THE INTERIOR                                                                                                                                                        |                                                                                                                                                                   |                                                                               |                                                                                              |               | FORM APPROVED<br>OMB NO. 1004-0137                                                                    |                                                         |                          |  |
|--------------------------------------------------------------------------------------------|------------------------------------------------------------------------------------------------------------------------------------------------------------------------------------------------------------------|-------------------------------------------------------------------------------------------------------------------------------------------------------------------|-------------------------------------------------------------------------------|----------------------------------------------------------------------------------------------|---------------|-------------------------------------------------------------------------------------------------------|---------------------------------------------------------|--------------------------|--|
|                                                                                            | BUREAU OF LAND MANAGEMENT HOBBS OCD<br>SUNDRY NOTICES AND REPORTS ON WELLS<br>Do not use this form for proposals to drill or to re-enter an<br>abandoned well. Use form 3160-3 (APD) for such proposals 2 2 2018 |                                                                                                                                                                   |                                                                               |                                                                                              |               | Expires: January 31, 2018<br>5. Lease Serial No.<br>NMNM27506<br>6. If Indian, Allottee or Tribe Name |                                                         |                          |  |
|                                                                                            |                                                                                                                                                                                                                  |                                                                                                                                                                   |                                                                               |                                                                                              |               |                                                                                                       |                                                         |                          |  |
|                                                                                            |                                                                                                                                                                                                                  |                                                                                                                                                                   |                                                                               |                                                                                              |               |                                                                                                       |                                                         |                          |  |
|                                                                                            | SUBMIT IN TRIPLICATE - Other instructions on PRECEIVED                                                                                                                                                           |                                                                                                                                                                   |                                                                               |                                                                                              |               | 7. If Unit or CA/Agreement, Name and/or No.                                                           |                                                         |                          |  |
|                                                                                            | 1. Type of Well                                                                                                                                                                                                  |                                                                                                                                                                   |                                                                               |                                                                                              |               | 8. Well Name and No.<br>SD EA 18 19 FED COM P13 10H                                                   |                                                         |                          |  |
|                                                                                            | 2. Name of Operator Contact: LAURA BECERRA<br>CHEVRON USA INCORPORATED E-Mail: LBECERRA@CHEVRON.COM                                                                                                              |                                                                                                                                                                   |                                                                               |                                                                                              |               | 9. API Well No.<br>30-025-44130-00-X1                                                                 |                                                         |                          |  |
|                                                                                            | <sup>dress</sup><br>1 DEAUVILLE BLVD<br>DLAND, TX 79706                                                                                                                                                          |                                                                                                                                                                   | 3b. Phone No. (include area code)<br>Ph: 432-687-7665                         |                                                                                              |               | 10. Field and Pool or Exploratory Area<br>WC025G09S263327G-UP WOLFCA                                  |                                                         |                          |  |
|                                                                                            | 4. Location of Well (Footage, Sec., T., R., M., or Survey Description)                                                                                                                                           |                                                                                                                                                                   |                                                                               |                                                                                              |               | 11. County or Parish,                                                                                 | State                                                   |                          |  |
|                                                                                            | : 18 T26S R33E 455FNL 1:<br>049530 N Lat, 103.615936                                                                                                                                                             |                                                                                                                                                                   |                                                                               |                                                                                              |               | LEA COUNTY, NM                                                                                        |                                                         |                          |  |
|                                                                                            | 12. CHECK THE APPROPRIATE BOX(ES) TO INDICATE NATURE OF NOTICE, REPORT, OR OTHER DATA                                                                                                                            |                                                                                                                                                                   |                                                                               |                                                                                              |               |                                                                                                       |                                                         |                          |  |
| TY                                                                                         | PE OF SUBMISSION                                                                                                                                                                                                 | TYPE OF ACTION                                                                                                                                                    |                                                                               |                                                                                              |               |                                                                                                       |                                                         |                          |  |
|                                                                                            | lotice of Intent                                                                                                                                                                                                 | □ Acidize                                                                                                                                                         | 🗖 Deej                                                                        | ben                                                                                          | Product       | ion (Start/Resume)                                                                                    | <ul><li>Water Shut-Off</li><li>Well Integrity</li></ul> |                          |  |
| _                                                                                          |                                                                                                                                                                                                                  | □ Alter Casing                                                                                                                                                    | 🗖 Hyd                                                                         | raulic Fracturing                                                                            | Reclam        | ation                                                                                                 |                                                         |                          |  |
| 🗖 Sı                                                                                       | ubsequent Report                                                                                                                                                                                                 | Casing Repair                                                                                                                                                     | New                                                                           | Construction                                                                                 | Recomplete    |                                                                                                       | Other                                                   |                          |  |
| 🗖 Fi                                                                                       | inal Abandonment Notice                                                                                                                                                                                          | Change Plans                                                                                                                                                      | 🗖 Plug                                                                        | and Abandon                                                                                  | Tempor        | arily Abandon                                                                                         | PD                                                      | Change to Original<br>PD |  |
|                                                                                            |                                                                                                                                                                                                                  | Convert to Injection                                                                                                                                              | 🗖 Plug                                                                        | ug Back 🔲 Water Disposal                                                                     |               | Disposal                                                                                              |                                                         |                          |  |
| deter<br>We<br>surfa                                                                       | ng has been completed. Final Ab<br>mined that the site is ready for fi<br>are requesting a variance<br>face casing.<br>nent surface casing                                                                       | nal inspection.                                                                                                                                                   |                                                                               |                                                                                              |               |                                                                                                       | and the d                                               | perator nas              |  |
| N/U                                                                                        | J and test BOPE<br>psequent report and testing                                                                                                                                                                   | details will be submitted                                                                                                                                         | within 30 day                                                                 | S                                                                                            |               |                                                                                                       |                                                         |                          |  |
| Atta                                                                                       | ached you will find the well                                                                                                                                                                                     | nead schematics, installa                                                                                                                                         | tion manual o                                                                 | n file with BLM o                                                                            | ffice.        |                                                                                                       |                                                         |                          |  |
|                                                                                            |                                                                                                                                                                                                                  |                                                                                                                                                                   |                                                                               | Carls                                                                                        | had I         | ield Offi                                                                                             | ce                                                      |                          |  |
| OCD Hob                                                                                    |                                                                                                                                                                                                                  |                                                                                                                                                                   |                                                                               |                                                                                              |               |                                                                                                       |                                                         |                          |  |
| 14 11                                                                                      | ereby certify that the foregoing is                                                                                                                                                                              | true and correct.<br>Electronic Submission #<br>For CHEVRON<br>amitted to AFMSS for proc                                                                          | 403336 verifie<br>USA INCORP                                                  | d by the BLM Wel                                                                             | I Information | n System                                                                                              |                                                         |                          |  |
| 14. I he                                                                                   | Con                                                                                                                                                                                                              | initiated to Al Moo for proc                                                                                                                                      | cooling by I iti                                                              | Title PERMIT                                                                                 |               |                                                                                                       |                                                         |                          |  |
|                                                                                            | Con<br>ne(Printed/Typed) LAURA BI                                                                                                                                                                                | ECERRA                                                                                                                                                            |                                                                               |                                                                                              |               |                                                                                                       |                                                         |                          |  |
| Nam                                                                                        | ne (Printed/Typed) LAURA BI                                                                                                                                                                                      |                                                                                                                                                                   |                                                                               | Date 02/05/20                                                                                | 118           |                                                                                                       |                                                         |                          |  |
| Nam                                                                                        |                                                                                                                                                                                                                  |                                                                                                                                                                   | OR FEDERA                                                                     | Date 02/05/20                                                                                |               | SE                                                                                                    |                                                         |                          |  |
| Nam<br>Signa                                                                               | ne (Printed/Typed) LAURA B                                                                                                                                                                                       | ubmission)<br>THIS SPACE FO                                                                                                                                       | OR FEDERA                                                                     |                                                                                              | OFFICE U      | 2                                                                                                     |                                                         |                          |  |
| Nam<br>Signa                                                                               | ne (Printed/Typed) LAURA BI                                                                                                                                                                                      | ubmission)<br>THIS SPACE FO                                                                                                                                       | DR FEDERA                                                                     | 01,00/2                                                                                      | OFFICE U      | 2                                                                                                     |                                                         | Date 03/19/20            |  |
| Nam<br>Signa<br>Approve<br>Condition<br>certify tha                                        | ne (Printed/Typed) LAURA B                                                                                                                                                                                       | THIS SPACE F(<br>A. Approval of this notice does<br>itable title to those rights in th                                                                            | s not warrant or                                                              |                                                                                              | OFFICE U      | 2                                                                                                     |                                                         | Date 03/19/20            |  |
| Approve<br>Condition<br>certify tha<br>which wo<br>Title 18 U                              | te (Printed/Typed) LAURA Bl<br>tature (Electronic S<br>ted By_ZQTA_STEVENS                                                                                                                                       | Aubmission)<br>THIS SPACE F(<br>d. Approval of this notice does<br>itable title to those rights in th<br>ct operations thereon.<br>U.S.C. Section 1212, make it a | s not warrant or<br>e subject lease<br>crime for any pe                       | L OR STATE                                                                                   | UM ENGIN      | EER                                                                                                   |                                                         |                          |  |
| Nam<br>Signa<br>Approve<br>Condition<br>certify tha<br>which wo<br>Title 18 U<br>States an | the (Printed/Typed) LAURA BI<br>thature (Electronic S<br>the By_ZQTA_STEVENS                                                                                                                                     | Aubmission)<br>THIS SPACE F(<br>d. Approval of this notice does<br>itable title to those rights in th<br>ct operations thereon.<br>U.S.C. Section 1212, make it a | s not warrant or<br>e subject lease<br>crime for any pe<br>s to any matter wa | L OR STATE (<br>TitlePETROLE<br>Office Hobbs<br>rson knowingly and<br>thin its jurisdiction. | UM ENGINI     | EER<br>ake to any department or                                                                       | agency                                                  |                          |  |