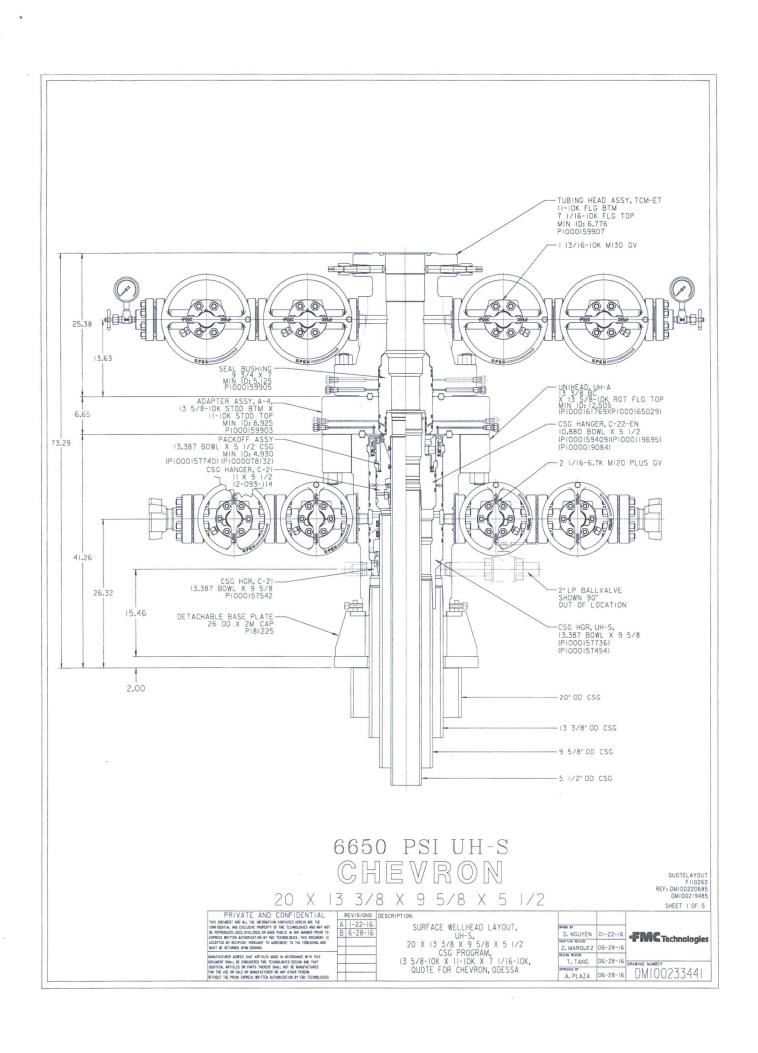

| SOMPKI                                                                                                                                           | NO HOLO AND INLI O                                                                                                            | KIO ON WELL                                                                                                 | 1411111121000                                                                                   |                                                                       |  |
|--------------------------------------------------------------------------------------------------------------------------------------------------|-------------------------------------------------------------------------------------------------------------------------------|-------------------------------------------------------------------------------------------------------------|-------------------------------------------------------------------------------------------------|-----------------------------------------------------------------------|--|
| Do not use thi<br>abandoned wel                                                                                                                  |                                                                                                                               | or Tribe Name                                                                                               |                                                                                                 |                                                                       |  |
| SUBMIT IN TRIPLICATE - Other instructions on page 2 2 2018                                                                                       |                                                                                                                               |                                                                                                             | 7. If Unit or CA/Agre                                                                           | ement, Name and/or No.                                                |  |
| Type of Well                                                                                                                                     | ner                                                                                                                           | RECEA                                                                                                       | 8. Well Name and No.<br>SD EA 18 19 FED                                                         | 8. Well Name and No.<br>SD EA 18 19 FED P14 12H                       |  |
| Name of Operator     CHEVRON USA INCORPORA                                                                                                       |                                                                                                                               | LAURA BECERRA<br>A@CHEVRON.COM                                                                              | 9. API Well No.                                                                                 | 9. API Well No.<br>30-025-44132-00-X1                                 |  |
| 3a. Address<br>6301 DEAUVILLE BLVD<br>MIDLAND, TX 79706                                                                                          |                                                                                                                               | 3b. Phone No. (include area code) Ph: 432-687-7665                                                          |                                                                                                 | 10. Field and Pool or Exploratory Area<br>WC025G09S263327G-UP WOLFCAI |  |
| 4. Location of Well (Footage, Sec., T                                                                                                            | ., R., M., or Survey Description                                                                                              | )                                                                                                           | 11. County or Parish,                                                                           | State                                                                 |  |
| Sec 18 T26S R33E NWNE 45 32.049534 N Lat, 103.611244                                                                                             |                                                                                                                               |                                                                                                             | LEA COUNTY,                                                                                     | NM                                                                    |  |
| 12. CHECK THE AI                                                                                                                                 | PPROPRIATE BOX(ES)                                                                                                            | TO INDICATE NATURE O                                                                                        | F NOTICE, REPORT, OR OT                                                                         | HER DATA                                                              |  |
| TYPE OF SUBMISSION                                                                                                                               |                                                                                                                               | TYPE OF                                                                                                     | TYPE OF ACTION                                                                                  |                                                                       |  |
| Notice of Intent                                                                                                                                 | ☐ Acidize                                                                                                                     | ☐ Deepen                                                                                                    | ☐ Production (Start/Resume)                                                                     | ■ Water Shut-Off                                                      |  |
| _                                                                                                                                                | ☐ Alter Casing                                                                                                                | ☐ Hydraulic Fracturing                                                                                      | ☐ Reclamation                                                                                   | ☐ Well Integrity                                                      |  |
| ☐ Subsequent Report                                                                                                                              | ☐ Casing Repair                                                                                                               | ■ New Construction                                                                                          | ☐ Recomplete                                                                                    |                                                                       |  |
| ☐ Final Abandonment Notice                                                                                                                       | ☐ Change Plans ☐ Convert to Injection                                                                                         | <ul><li>□ Plug and Abandon</li><li>□ Plug Back</li></ul>                                                    | ☐ Temporarily Abandon ☐ Water Disposal                                                          | PD                                                                    |  |
| testing has been completed. Final Al determined that the site is ready for f We are requesting a variance surface casing.  Cement surface casing | bandonment Notices must be final inspection.  to the original APD to us g details will be submitted head schematics, installa | led only after all requirements, include                                                                    | ompletion in a new interval, a Form 31 ling reclamation, have been completed nihead wellhead on | and the operator has                                                  |  |
| , , ,                                                                                                                                            | Electronic Submission #<br>For CHEVRON<br>nmitted to AFMSS for prod                                                           | 4403252 verified by the BLM We<br>I USA INCORPORATED, sent to<br>essing by PRISCILLA PEREZ o<br>Title PERMI | the Hobbs                                                                                       |                                                                       |  |
|                                                                                                                                                  |                                                                                                                               | THE FLIXIMI                                                                                                 | THITO OF EVIALIOT                                                                               |                                                                       |  |
| Signature (Electronic                                                                                                                            |                                                                                                                               | Date 02/05/2 OR FEDERAL OR STATE                                                                            |                                                                                                 |                                                                       |  |
|                                                                                                                                                  |                                                                                                                               |                                                                                                             |                                                                                                 |                                                                       |  |
| Approved By ZOTA STEVENS                                                                                                                         |                                                                                                                               | TitlePETROLE                                                                                                | UM ENGINEER                                                                                     | Date 03/19/2018                                                       |  |
| Conditions of approval, if any, are attache certify that the applicant holds legal or eq which would entitle the applicant to condu              | uitable title to those rights in th                                                                                           |                                                                                                             |                                                                                                 |                                                                       |  |
| Title 19 II S.C. Section 1001 and Title 42                                                                                                       | IISC Section 1212 make it s                                                                                                   | crime for any person knowingly and                                                                          | willfully to make to any denortment of                                                          | r aganay of the United                                                |  |