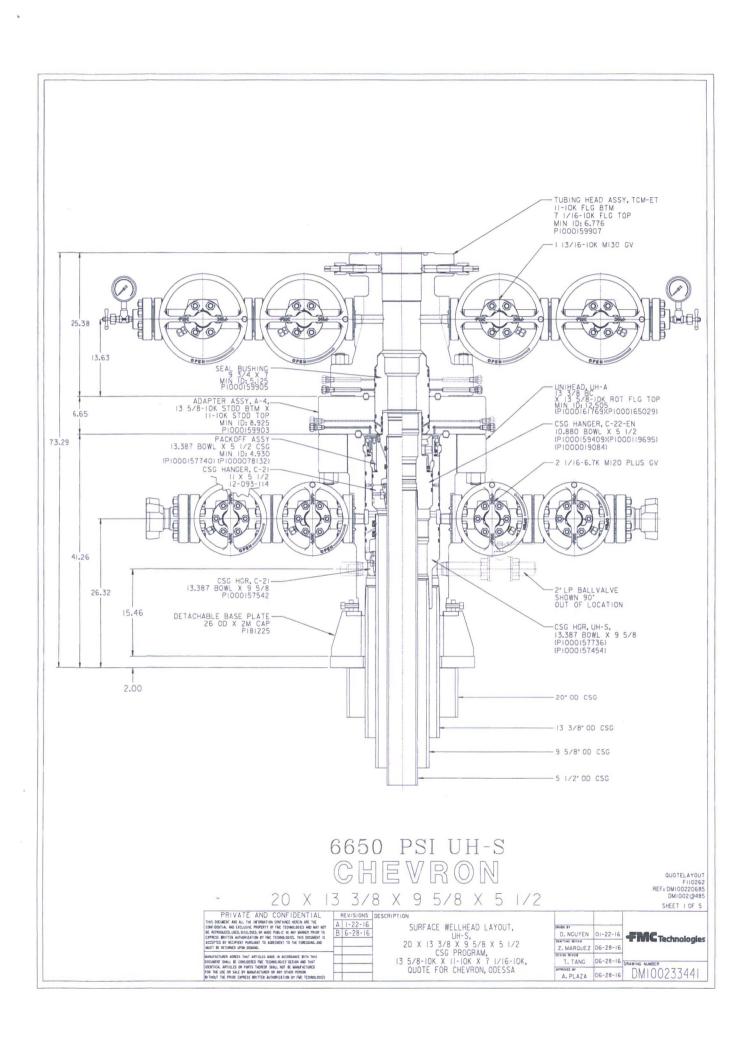

## UNITED STATES DEPARTMENT OF THE INTERIOR BUREAU OF LAND MANAGEMENT

FORM APPROVED OMB NO. 1004-0137 Expires: January 31, 2018

| SUNDRY NOTICES AND REPORTS ON WELLS 2 2018  Do not use this form for proposals to drill or to re-enter an abandoned well. Use form 3160-3 (APD) for such proposals.                                                                                                                                                                                                                                                                                                                                                                                                                                                                                                                                                                                                                                                                                                                                                                                                                                                                                                                                                                                                                                                                                                                      |                                                    |                                     |                                       |                                                                     | <ul><li>5. Lease Serial No. NMNM27506</li><li>6. If Indian, Allottee or Tribe Name</li></ul> |                  |  |
|------------------------------------------------------------------------------------------------------------------------------------------------------------------------------------------------------------------------------------------------------------------------------------------------------------------------------------------------------------------------------------------------------------------------------------------------------------------------------------------------------------------------------------------------------------------------------------------------------------------------------------------------------------------------------------------------------------------------------------------------------------------------------------------------------------------------------------------------------------------------------------------------------------------------------------------------------------------------------------------------------------------------------------------------------------------------------------------------------------------------------------------------------------------------------------------------------------------------------------------------------------------------------------------|----------------------------------------------------|-------------------------------------|---------------------------------------|---------------------------------------------------------------------|----------------------------------------------------------------------------------------------|------------------|--|
| SUBMIT IN TRIPLICATE - Other instructions on page 2                                                                                                                                                                                                                                                                                                                                                                                                                                                                                                                                                                                                                                                                                                                                                                                                                                                                                                                                                                                                                                                                                                                                                                                                                                      |                                                    |                                     |                                       |                                                                     | 7. If Unit or CA/Agreement, Name and/or No.                                                  |                  |  |
| Type of Well                                                                                                                                                                                                                                                                                                                                                                                                                                                                                                                                                                                                                                                                                                                                                                                                                                                                                                                                                                                                                                                                                                                                                                                                                                                                             |                                                    |                                     |                                       | 8. Well Name and No.<br>SD EA 18 19 FED P14 14H                     |                                                                                              |                  |  |
| 2. Name of Operator<br>CHEVRON USA INCORPORA                                                                                                                                                                                                                                                                                                                                                                                                                                                                                                                                                                                                                                                                                                                                                                                                                                                                                                                                                                                                                                                                                                                                                                                                                                             | ERRA<br>COM                                        |                                     | 9. API Well No.<br>30-025-44139-00-X1 |                                                                     |                                                                                              |                  |  |
| 3a. Address<br>6301 DEAUVILLE BLVD<br>MIDLAND, TX 79706                                                                                                                                                                                                                                                                                                                                                                                                                                                                                                                                                                                                                                                                                                                                                                                                                                                                                                                                                                                                                                                                                                                                                                                                                                  | 3b. Phone No. (include area code) Ph: 432-687-7665 |                                     |                                       | 10. Field and Pool or Exploratory Area WC025G09S263327G-UP WOLFCAMF |                                                                                              |                  |  |
| 4. Location of Well (Footage, Sec., T.                                                                                                                                                                                                                                                                                                                                                                                                                                                                                                                                                                                                                                                                                                                                                                                                                                                                                                                                                                                                                                                                                                                                                                                                                                                   | )                                                  |                                     |                                       | 11. County or Parish, State                                         |                                                                                              |                  |  |
| Sec 18 T26S R33E NWNE 45<br>32.049534 N Lat, 103.611084                                                                                                                                                                                                                                                                                                                                                                                                                                                                                                                                                                                                                                                                                                                                                                                                                                                                                                                                                                                                                                                                                                                                                                                                                                  |                                                    |                                     |                                       | LEA COUNTY, NM                                                      |                                                                                              |                  |  |
| 12. CHECK THE AF                                                                                                                                                                                                                                                                                                                                                                                                                                                                                                                                                                                                                                                                                                                                                                                                                                                                                                                                                                                                                                                                                                                                                                                                                                                                         | PPROPRIATE BOX(ES)                                 | TO INDICA                           | ΓE NATURE OI                          | F NOTICE,                                                           | REPORT, OR OTH                                                                               | IER DATA         |  |
| TYPE OF SUBMISSION                                                                                                                                                                                                                                                                                                                                                                                                                                                                                                                                                                                                                                                                                                                                                                                                                                                                                                                                                                                                                                                                                                                                                                                                                                                                       |                                                    |                                     |                                       |                                                                     |                                                                                              |                  |  |
| Notice of Intent                                                                                                                                                                                                                                                                                                                                                                                                                                                                                                                                                                                                                                                                                                                                                                                                                                                                                                                                                                                                                                                                                                                                                                                                                                                                         | ☐ Acidize                                          | ize Deepen Production (Start/Resume |                                       | tion (Start/Resume)                                                 | ☐ Water Shut-Off                                                                             |                  |  |
| _                                                                                                                                                                                                                                                                                                                                                                                                                                                                                                                                                                                                                                                                                                                                                                                                                                                                                                                                                                                                                                                                                                                                                                                                                                                                                        | ☐ Alter Casing                                     | ☐ Hyd                               | raulic Fracturing                     | ☐ Reclam                                                            | ation                                                                                        | ■ Well Integrity |  |
| ☐ Subsequent Report                                                                                                                                                                                                                                                                                                                                                                                                                                                                                                                                                                                                                                                                                                                                                                                                                                                                                                                                                                                                                                                                                                                                                                                                                                                                      | ☐ Casing Repair                                    | □ New                               | Construction                          | ☐ Recomplete                                                        |                                                                                              | Other            |  |
| ☐ Final Abandonment Notice                                                                                                                                                                                                                                                                                                                                                                                                                                                                                                                                                                                                                                                                                                                                                                                                                                                                                                                                                                                                                                                                                                                                                                                                                                                               | ☐ Change Plans                                     | ☐ Plug and Abandon ☐ Tempo          |                                       | rarily Abandon                                                      | Change to Original A<br>PD                                                                   |                  |  |
|                                                                                                                                                                                                                                                                                                                                                                                                                                                                                                                                                                                                                                                                                                                                                                                                                                                                                                                                                                                                                                                                                                                                                                                                                                                                                          | ☐ Convert to Injection                             | Plug                                | ☐ Plug Back ☐ Water I                 |                                                                     | Disposal                                                                                     |                  |  |
| 13. Describe Proposed or Completed Operation: Clearly state all pertinent details, including estimated starting date of any proposed work and approximate duration thereof. If the proposal is to deepen directionally or recomplete horizontally, give subsurface locations and measured and true vertical depths of all pertinent markers and zones. Attach the Bond under which the work will be performed or provide the Bond No. on file with BLM/BIA. Required subsequent reports must be filed within 30 days following completion of the involved operations. If the operation results in a multiple completion or recompletion in a new interval, a Form 3160-4 must be filed once testing has been completed. Final Abandonment Notices must be filed only after all requirements, including reclamation, have been completed and the operator has determined that the site is ready for final inspection.  We are requesting a variance to the original APD to use FMC Technologies UH-S Unihead wellhead on surface casing.  Cement surface casing N/U and test BOPE Subsequent report and testing details will be submitted within 30 days  Attached you will find the wellhead schematics, installation manual on file with BLM office.  Carlsbad Field Office  OCCD Hebbs |                                                    |                                     |                                       |                                                                     |                                                                                              |                  |  |
| 14. I hereby certify that the foregoing is                                                                                                                                                                                                                                                                                                                                                                                                                                                                                                                                                                                                                                                                                                                                                                                                                                                                                                                                                                                                                                                                                                                                                                                                                                               | Electronic Submission #                            | USA INCORP                          | ORATED, sent to<br>SCILLA PEREZ or    | the Hobbs<br>n 02/06/2018                                           | (18PP0617SE)                                                                                 |                  |  |
| Name (Printed/Typed) LAURA B                                                                                                                                                                                                                                                                                                                                                                                                                                                                                                                                                                                                                                                                                                                                                                                                                                                                                                                                                                                                                                                                                                                                                                                                                                                             |                                                    | Title PERMITTING SPECIALIST         |                                       |                                                                     |                                                                                              |                  |  |
| Signature (Electronic S                                                                                                                                                                                                                                                                                                                                                                                                                                                                                                                                                                                                                                                                                                                                                                                                                                                                                                                                                                                                                                                                                                                                                                                                                                                                  | Submission)                                        |                                     | Date 02/05/20                         | 018                                                                 |                                                                                              |                  |  |
|                                                                                                                                                                                                                                                                                                                                                                                                                                                                                                                                                                                                                                                                                                                                                                                                                                                                                                                                                                                                                                                                                                                                                                                                                                                                                          | THIS SPACE FO                                      | OR FEDERA                           | L OR STATE                            | OFFICE U                                                            | SE                                                                                           |                  |  |
| Approved By ZOTA STEVENS  Conditions of approval, if any, are attached. Approval of this notice does not we certify that the applicant holds legal or equitable title to those rights in the subjective which would entitle the applicant to conduct operations thereon.                                                                                                                                                                                                                                                                                                                                                                                                                                                                                                                                                                                                                                                                                                                                                                                                                                                                                                                                                                                                                 |                                                    |                                     | TitlePETROLE Office Hobbs             | UM ENGIN                                                            | EER                                                                                          | Date 03/19/2018  |  |