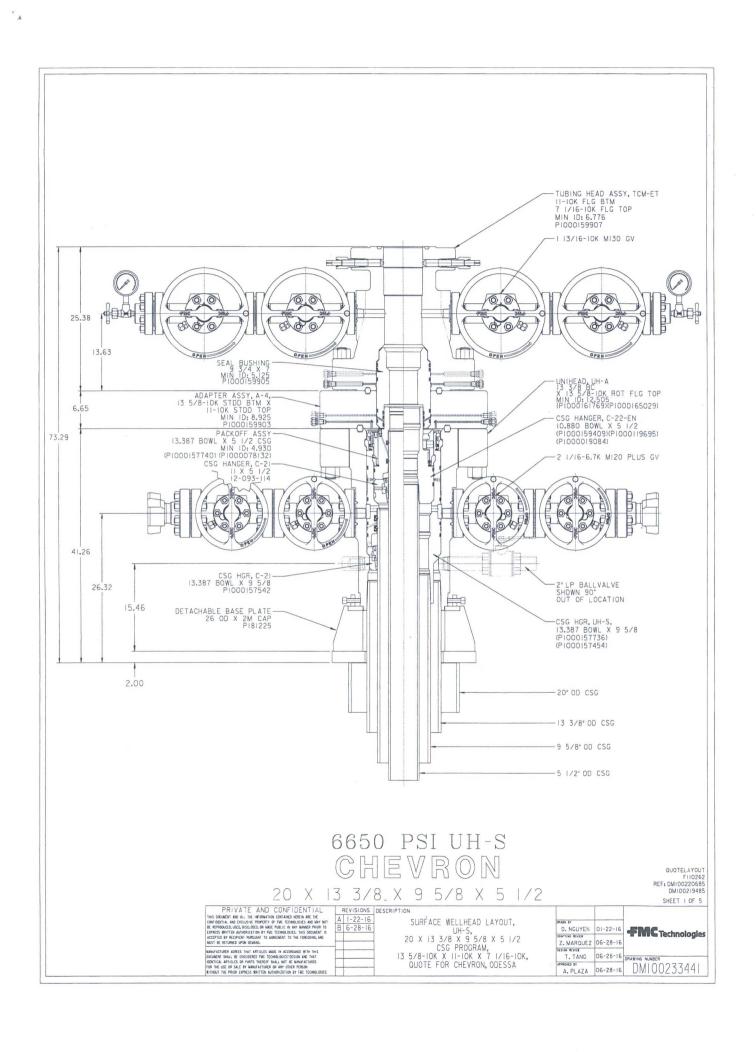

|                                                                                                                                                                                                                                                                                                                                                                                                                                                                                                                                                                                                                                                                                                                                                                                                                                                                                                                                                                                                                                                                                                                                                                                                                                                                                                                                          |                                                                     |            |                                               | 710                       |                                                                        |                     |  |  |
|------------------------------------------------------------------------------------------------------------------------------------------------------------------------------------------------------------------------------------------------------------------------------------------------------------------------------------------------------------------------------------------------------------------------------------------------------------------------------------------------------------------------------------------------------------------------------------------------------------------------------------------------------------------------------------------------------------------------------------------------------------------------------------------------------------------------------------------------------------------------------------------------------------------------------------------------------------------------------------------------------------------------------------------------------------------------------------------------------------------------------------------------------------------------------------------------------------------------------------------------------------------------------------------------------------------------------------------|---------------------------------------------------------------------|------------|-----------------------------------------------|---------------------------|------------------------------------------------------------------------|---------------------|--|--|
| SUBMIT IN T                                                                                                                                                                                                                                                                                                                                                                                                                                                                                                                                                                                                                                                                                                                                                                                                                                                                                                                                                                                                                                                                                                                                                                                                                                                                                                                              | 7. If Unit or CA/Agreement, Name and/or No.                         |            |                                               |                           |                                                                        |                     |  |  |
| 1. Type of Well  ☑ Oil Well ☐ Gas Well ☐ Other                                                                                                                                                                                                                                                                                                                                                                                                                                                                                                                                                                                                                                                                                                                                                                                                                                                                                                                                                                                                                                                                                                                                                                                                                                                                                           |                                                                     |            |                                               |                           | 8. Well Name and No.<br>SD EA 29 32 FED COM P11 15H                    |                     |  |  |
| 2. Name of Operator Contact: LAURA BECERRA CHEVRON USA INCORPORATED E-Mail: LBECERRA@CHEVRON.COM                                                                                                                                                                                                                                                                                                                                                                                                                                                                                                                                                                                                                                                                                                                                                                                                                                                                                                                                                                                                                                                                                                                                                                                                                                         |                                                                     |            |                                               |                           | 9. API Well No.<br>30-025-44335-00-X1                                  |                     |  |  |
| 3a. Address 6301 DEAUVILLE BLVD MIDLAND, TX 79706  3b. Phone No. Ph: 432-68                                                                                                                                                                                                                                                                                                                                                                                                                                                                                                                                                                                                                                                                                                                                                                                                                                                                                                                                                                                                                                                                                                                                                                                                                                                              |                                                                     |            | (include area code)<br>7-7665                 |                           | 10. Field and Pool or Exploratory Area<br>WC025G09S263327G-UP WOLFCAMP |                     |  |  |
| 4. Location of Well (Footage, Sec., T.                                                                                                                                                                                                                                                                                                                                                                                                                                                                                                                                                                                                                                                                                                                                                                                                                                                                                                                                                                                                                                                                                                                                                                                                                                                                                                   | , R., M., or Survey Description,                                    | )          |                                               |                           | 11. County or Parish, State                                            |                     |  |  |
| Sec 29 T26S R33E NWNW 195FNL 878FWL 32.021225 N Lat, 103.599976 W Lon                                                                                                                                                                                                                                                                                                                                                                                                                                                                                                                                                                                                                                                                                                                                                                                                                                                                                                                                                                                                                                                                                                                                                                                                                                                                    |                                                                     |            |                                               |                           | LEA COUNTY, NM                                                         |                     |  |  |
| 12. CHECK THE AP                                                                                                                                                                                                                                                                                                                                                                                                                                                                                                                                                                                                                                                                                                                                                                                                                                                                                                                                                                                                                                                                                                                                                                                                                                                                                                                         | PROPRIATE BOX(ES)                                                   | TO INDICA  | TE NATURE OI                                  | F NOTICE,                 | REPORT, OR OTHE                                                        | R DATA              |  |  |
| TYPE OF SUBMISSION                                                                                                                                                                                                                                                                                                                                                                                                                                                                                                                                                                                                                                                                                                                                                                                                                                                                                                                                                                                                                                                                                                                                                                                                                                                                                                                       | TYPE OF ACTION                                                      |            |                                               |                           |                                                                        |                     |  |  |
| ☑ Notice of Intent                                                                                                                                                                                                                                                                                                                                                                                                                                                                                                                                                                                                                                                                                                                                                                                                                                                                                                                                                                                                                                                                                                                                                                                                                                                                                                                       | ☐ Acidize                                                           | □ Dee      | pen                                           | ☐ Product                 | ion (Start/Resume)                                                     | ■ Water Shut-Off    |  |  |
|                                                                                                                                                                                                                                                                                                                                                                                                                                                                                                                                                                                                                                                                                                                                                                                                                                                                                                                                                                                                                                                                                                                                                                                                                                                                                                                                          | ☐ Alter Casing                                                      | ☐ Hyd      | raulic Fracturing                             | ☐ Reclam                  | ation                                                                  | ■ Well Integrity    |  |  |
| ☐ Subsequent Report                                                                                                                                                                                                                                                                                                                                                                                                                                                                                                                                                                                                                                                                                                                                                                                                                                                                                                                                                                                                                                                                                                                                                                                                                                                                                                                      | ☐ Casing Repair ☐ New Cor                                           |            | Construction                                  | ☐ Recomp                  | olete                                                                  | Other Other         |  |  |
| ☐ Final Abandonment Notice                                                                                                                                                                                                                                                                                                                                                                                                                                                                                                                                                                                                                                                                                                                                                                                                                                                                                                                                                                                                                                                                                                                                                                                                                                                                                                               | ☐ Change Plans                                                      | Plug       | and Abandon                                   | ☐ Tempor                  | orarily Abandon Change to Orig                                         |                     |  |  |
|                                                                                                                                                                                                                                                                                                                                                                                                                                                                                                                                                                                                                                                                                                                                                                                                                                                                                                                                                                                                                                                                                                                                                                                                                                                                                                                                          | ☐ Convert to Injection                                              | Plug       | g Back                                        |                           |                                                                        |                     |  |  |
| 13. Describe Proposed or Completed Operation: Clearly state all pertinent details, including estimated starting date of any proposed work and approximate duration thereof. If the proposal is to deepen directionally or recomplete horizontally, give subsurface locations and measured and true vertical depths of all pertinent markers and zones. Attach the Bond under which the work will be performed or provide the Bond No. on file with BLM/BIA. Required subsequent reports must be filed within 30 days following completion of the involved operations. If the operation results in a multiple completion or recompletion in a new interval, a Form 3160-4 must be filed once testing has been completed. Final Abandonment Notices must be filed only after all requirements, including reclamation, have been completed and the operator has determined that the site is ready for final inspection.  We are requesting a variance to the original APD to use FMC Technologies UH-S Unihead wellhead on surface casing.  Cement surface casing N/U and test BOPE Subsequent report and testing details will be submitted within 30 days  Attached you will find the wellhead schematics, installation manual on file with BM office SDad Field.  OCCD Hoods  14. Thereby certify that the foregoing is true and correct. |                                                                     |            |                                               |                           |                                                                        |                     |  |  |
| Con                                                                                                                                                                                                                                                                                                                                                                                                                                                                                                                                                                                                                                                                                                                                                                                                                                                                                                                                                                                                                                                                                                                                                                                                                                                                                                                                      | # Electronic Submission<br>For CHEVRON<br>nmitted to AFMSS for proc | USA INCORP | ORATED, sent to<br>SCILLA PEREZ or            | the Hobbs<br>n 02/06/2018 | (18PP0627SE)                                                           |                     |  |  |
| Name (Printed/Typed) LAURA BECERRA                                                                                                                                                                                                                                                                                                                                                                                                                                                                                                                                                                                                                                                                                                                                                                                                                                                                                                                                                                                                                                                                                                                                                                                                                                                                                                       |                                                                     |            | Title PERMITTING SPECIALIST                   |                           |                                                                        |                     |  |  |
| Signature (Electronic S                                                                                                                                                                                                                                                                                                                                                                                                                                                                                                                                                                                                                                                                                                                                                                                                                                                                                                                                                                                                                                                                                                                                                                                                                                                                                                                  | Submission)                                                         |            | Date 02/05/2018                               |                           |                                                                        |                     |  |  |
|                                                                                                                                                                                                                                                                                                                                                                                                                                                                                                                                                                                                                                                                                                                                                                                                                                                                                                                                                                                                                                                                                                                                                                                                                                                                                                                                          | THIS SPACE FO                                                       | OR FEDERA  | L OR STATE                                    | OFFICE U                  | SE                                                                     |                     |  |  |
| Approved By ZQTA STEVENS                                                                                                                                                                                                                                                                                                                                                                                                                                                                                                                                                                                                                                                                                                                                                                                                                                                                                                                                                                                                                                                                                                                                                                                                                                                                                                                 |                                                                     |            | TitlePETROLEUM ENGINEER  Date 0  Office Hobbs |                           | Date 03/19/2018                                                        |                     |  |  |
| Title 18 U.S.C. Section 1001 and Title 43<br>States any false, fictitious or fraudulent                                                                                                                                                                                                                                                                                                                                                                                                                                                                                                                                                                                                                                                                                                                                                                                                                                                                                                                                                                                                                                                                                                                                                                                                                                                  |                                                                     |            |                                               | willfully to m            | ake to any department or ag                                            | gency of the United |  |  |