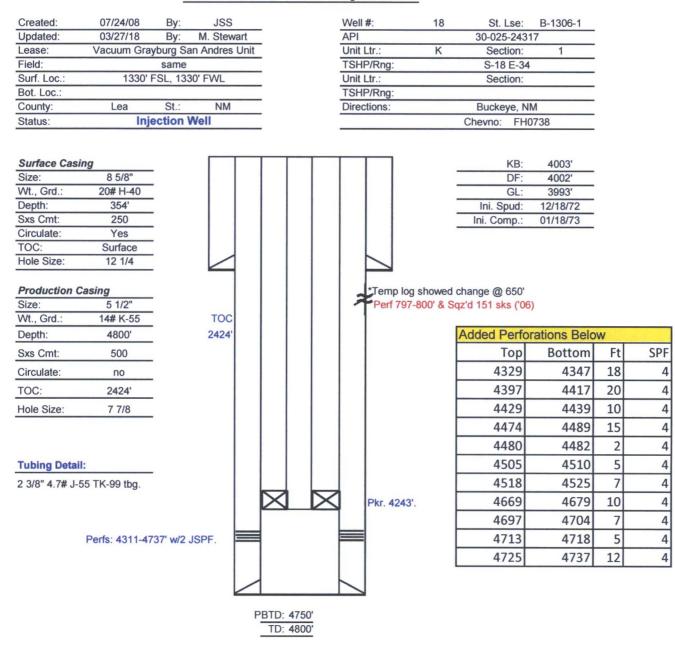

| Submit 1 Copy To Appropriate District<br>Office<br><u>District I</u> – (575) 393-6161<br>1625 N. French Dr. Hobbs. NM 88240                                                                              | Form C-103                                                                                                               |  |  |
|----------------------------------------------------------------------------------------------------------------------------------------------------------------------------------------------------------|--------------------------------------------------------------------------------------------------------------------------|--|--|
| District I – (575) 393-6161<br>1625 N. French Dr., Hobbs, NM 88240                                                                                                                                       | urces Revised July 18, 2013<br>WELL API NO.                                                                              |  |  |
| District II – (575) 748-1283<br>811 S. First St., Artesia, NM 88210                                                                                                                                      | ION 30-025-24317                                                                                                         |  |  |
| District III - (505) 334-6178 1220 South St. Francis Dr.                                                                                                                                                 | 5. Indicate Type of Lease<br>STATE FEE                                                                                   |  |  |
| 1000 Rio Brazos Rd., Aztec, NM 87410<br><u>District IV</u> – (505) 476-3460<br>RECE Santa Fe, NM 87505                                                                                                   | 6. State Oil & Gas Lease No.                                                                                             |  |  |
| 1220 S. St. Francis Dr., Santa Fe, NM<br>87505                                                                                                                                                           |                                                                                                                          |  |  |
| SUNDRY NOTICES AND REPORTS ON WELLS<br>(DO NOT USE THIS FORM FOR PROPOSALS TO DRILL OR TO DEEPEN OR PLUG BACK<br>DIFFERENT RESERVOIR. USE "APPLICATION FOR PERMIT" (FORM C-101) FOR SUCH<br>PROPOSALS.)  | <ul> <li>TO A</li> <li>7. Lease Name or Unit Agreement Name</li> <li>VACUUM GRAYBURG SAN ANDRES</li> <li>UNIT</li> </ul> |  |  |
| 1. Type of Well: Oil Well Gas Well Other : INJECTION                                                                                                                                                     | 8. Well Number 18                                                                                                        |  |  |
| 2. Name of Operator                                                                                                                                                                                      | 9. OGRID Number 4323                                                                                                     |  |  |
| CHEVRON U.S.A. INC.<br>3. Address of Operator                                                                                                                                                            | 10. Pool name or Wildcat                                                                                                 |  |  |
| 6301 DEAUVILLE BLVD, MIDLAND, TX 79706                                                                                                                                                                   | VACUUM GRAYBURG SAN ANDRES                                                                                               |  |  |
| 4. Well Location                                                                                                                                                                                         |                                                                                                                          |  |  |
|                                                                                                                                                                                                          | line and1330feet from theWESTline                                                                                        |  |  |
| Section 1 Township 18-S Range                                                                                                                                                                            |                                                                                                                          |  |  |
| 11. Elevation (Show whether DR, RKB, RT, GR, etc.)<br>3,993' (GL)                                                                                                                                        |                                                                                                                          |  |  |
| 12. Check Appropriate Box to Indicate Nature of                                                                                                                                                          | Notice, Report or Other Data                                                                                             |  |  |
|                                                                                                                                                                                                          |                                                                                                                          |  |  |
| NOTICE OF INTENTION TO: SUBSEQUENT REPORT OF:<br>PERFORM REMEDIAL WORK PLUG AND ABANDON REMEDIAL WORK ALTERING CASING                                                                                    |                                                                                                                          |  |  |
|                                                                                                                                                                                                          | ENCE DRILLING OPNS. P AND A                                                                                              |  |  |
| PULL OR ALTER CASING MULTIPLE COMPL CASING/CEMENT JOB                                                                                                                                                    |                                                                                                                          |  |  |
|                                                                                                                                                                                                          |                                                                                                                          |  |  |
| CLOSED-LOOP SYSTEM OTHER: UPGRADE WELL & START WAG INJECTION OTHER                                                                                                                                       | UPGRADE WELL & START WAG INJECTION 🛛                                                                                     |  |  |
| <ol> <li>Describe proposed or completed operations. (Clearly state all pertinent<br/>of starting any proposed work). SEE RULE 19.15.7.14 NMAC. For M<br/>proposed completion or recompletion.</li> </ol> | details, and give pertinent dates, including estimated date                                                              |  |  |
| VGSAU 18 Workover Summary 3/7-3/20/18:                                                                                                                                                                   |                                                                                                                          |  |  |
| <ul> <li>MIRU. Pull packer and tubing.</li> <li>Set RBP @ 4240' and test packer @ 4216', test casing - good.</li> </ul>                                                                                  |                                                                                                                          |  |  |
| • Set 2 <sup>nd</sup> RBP @ 1500' and upgrade wellhead for WAG injection.                                                                                                                                |                                                                                                                          |  |  |
| • Pull RBPs and cleanout well, tag at 4250' and cleanout to 4750'.                                                                                                                                       |                                                                                                                          |  |  |
| <ul> <li>Add perforations in the San Andres from 4329-4737' as shown in WBD attached.</li> <li>Derform 10,000 cell 15% NEEE HCl treatment under necker. POOH with necker.</li> </ul>                     |                                                                                                                          |  |  |
| <ul> <li>Perform 10,000 gal 15% NEFE HCl treatment under packer. POOH with packer</li> <li>RIH w/ packer and test casing, 550 psi for 30 minutes. RDMO.</li> </ul>                                       |                                                                                                                          |  |  |
| The well will return to injection on water and then placed on WAG injection.                                                                                                                             |                                                                                                                          |  |  |
| ,                                                                                                                                                                                                        |                                                                                                                          |  |  |
| Saud Data:                                                                                                                                                                                               |                                                                                                                          |  |  |
| Spud Date: Rig Release Date:                                                                                                                                                                             |                                                                                                                          |  |  |
|                                                                                                                                                                                                          |                                                                                                                          |  |  |
| I hereby certify that the information above is true and complete to the best of my                                                                                                                       | knowledge and belief.                                                                                                    |  |  |
| SIGNATURE                                                                                                                                                                                                | gineerDATE3/27/18                                                                                                        |  |  |
| Type or print name _Michael Stewart E-mail address:michael.stewart@chevron.com PHONE: _432-687-7431                                                                                                      |                                                                                                                          |  |  |
| APPROVED BY: Maley Strawn TITLE AO/IL DATE 3/28/2018                                                                                                                                                     |                                                                                                                          |  |  |
| APPROVED BY:                                                                                                                                                                                             |                                                                                                                          |  |  |
|                                                                                                                                                                                                          |                                                                                                                          |  |  |

## VGSAU #18 Wellbore Diagram