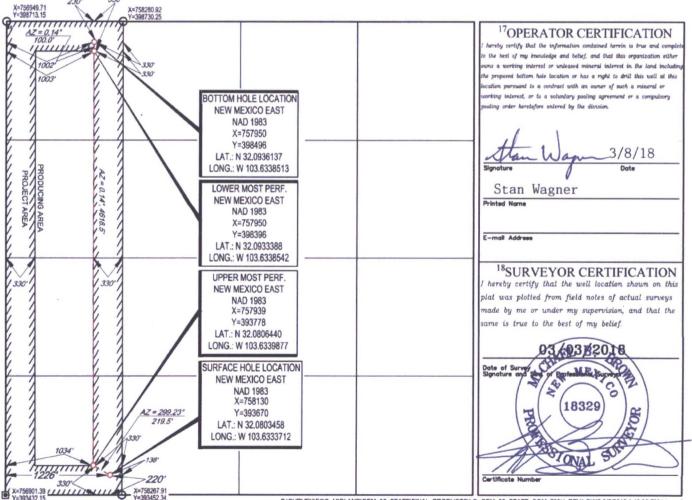

ATION AND ACREAGE DEm-58 Energy, Minerals & Natural Resources

|                                                              |                          | W                        |                            | JUATIO                 | N AND ACK     | EAGE DEDIC                           | ATION PLA     |                |                        |        |  |
|--------------------------------------------------------------|--------------------------|--------------------------|----------------------------|------------------------|---------------|--------------------------------------|---------------|----------------|------------------------|--------|--|
| <sup>1</sup> API Number                                      |                          |                          |                            | <sup>2</sup> Pool Code |               | <sup>3</sup> Pool Name               |               |                |                        |        |  |
| 30-025-44266                                                 |                          |                          |                            | 98158                  |               | WC-025 G-09 S253236A; Upper Wolfcamp |               |                |                        |        |  |
| <sup>4</sup> Property Code                                   |                          |                          |                            |                        | operty Name   |                                      |               | 6Well Number   |                        |        |  |
| 313191                                                       |                          | GEM 36 STATE COM         |                            |                        |               |                                      |               |                | #708H                  |        |  |
| <sup>7</sup> OGRID No.                                       |                          |                          | <sup>8</sup> Operator Name |                        |               |                                      |               |                | <sup>9</sup> Elevation |        |  |
| 7377                                                         |                          | EOG RESOURCES, INC.      |                            |                        |               |                                      |               | 3348'          |                        |        |  |
| <sup>10</sup> Surface Location                               |                          |                          |                            |                        |               |                                      |               |                |                        |        |  |
| UL or lot no.                                                | Section                  | Township                 | Range                      | Lot Idn                | Feet from the | North/South line                     | Feet from the | East/West line |                        | County |  |
| М                                                            | 36                       | 25-S                     | 32-E                       | -                      | 220'          | SOUTH                                | 1226'         | WEST           |                        | LEA    |  |
| <sup>11</sup> Bottom Hole Location If Different From Surface |                          |                          |                            |                        |               |                                      |               |                |                        |        |  |
| UL or lot no.                                                | Section                  | Township                 | Range                      | Lot Idn                | Feet from the | North/South line                     | Feet from the | East/West line |                        | County |  |
| D                                                            | 36                       | 25-S                     | 32-E                       | -                      | 230'          | NORTH                                | 1002'         | WEST           |                        | LEA    |  |
| <sup>12</sup> Dedicated Acres<br>163.29                      | <sup>13</sup> Joint or 1 | infill <sup>14</sup> Con | solidation Co              | de <sup>15</sup> Ord   | ler No.       |                                      |               |                |                        |        |  |