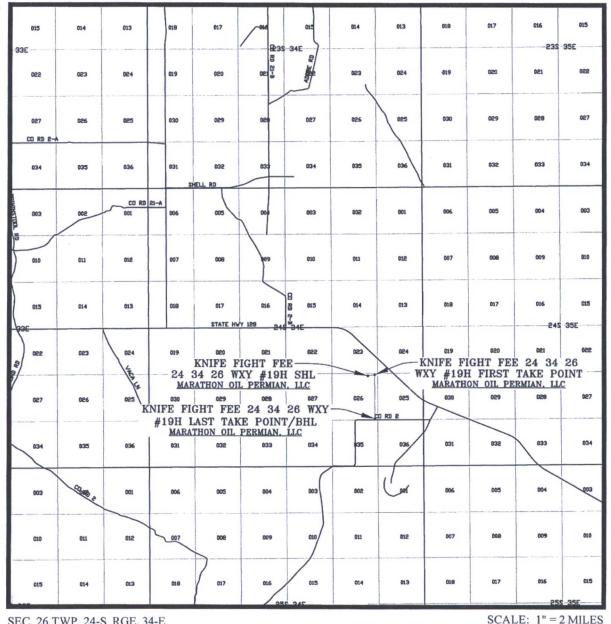

## VICINITY MAP

SEC. 26 TWP. 24-S RGE. 34-E

SURVEY: N.M.P.M. COUNTY: LEA

DESCRIPTION: 271' FNL & 1115' FEL

**ELEVATION: 3446'** 

OPERATOR: MARATHON OIL PERMIAN, LLC

LEASE: KNIFE FIGHT FEE 24 34 26

U.S.G.S. TOPOGRAPHIC MAP: WOODLEY FLAT, N.M.