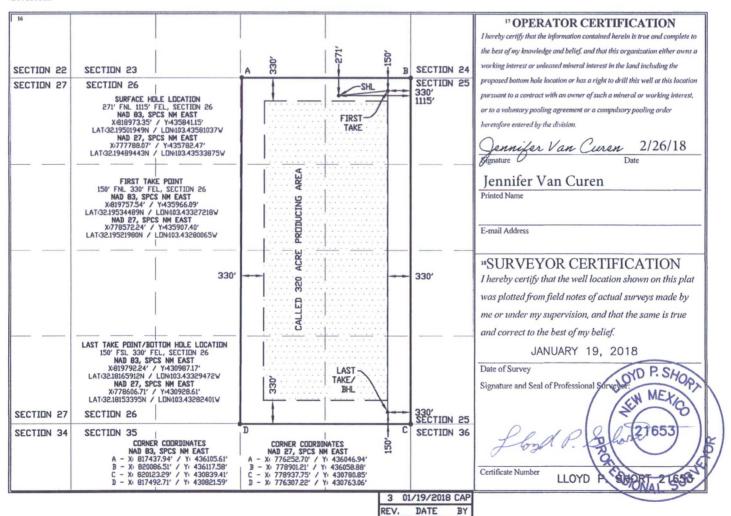

☐ AMENDED REPORT

WELL LOCATION AND ACREAGE DEDICATION PLAT

| API Number                                       |             |                              |               | <sup>2</sup> Pool Code |               | <sup>3</sup> Pool Name   |               |                |                          |     |        |
|--------------------------------------------------|-------------|------------------------------|---------------|------------------------|---------------|--------------------------|---------------|----------------|--------------------------|-----|--------|
|                                                  |             |                              |               | 2220                   |               | ANTELOPE RIDGE: WOLFCAMP |               |                |                          |     |        |
| <sup>4</sup> Property Code                       |             | <sup>5</sup> Property Name   |               |                        |               |                          |               |                | <sup>6</sup> Well Number |     |        |
|                                                  |             | KNIFE FIGHT FEE 24 34 26 WXY |               |                        |               |                          |               |                | 19H                      |     |        |
| 7 OGRID No.                                      |             | <sup>8</sup> Operator Name   |               |                        |               |                          |               |                | <sup>9</sup> Elevation   |     |        |
| 372098                                           |             | MARATHON OIL PERMIAN, LLC    |               |                        |               |                          |               |                | 3446'                    |     |        |
| <sup>10</sup> Surface Location                   |             |                              |               |                        |               |                          |               |                |                          |     |        |
| UL or lot no.                                    | Section     | Township                     | Range         | Lot Idn                | Feet from the | North/South line         | Feet from the | East/West line |                          |     | County |
| Α                                                | 26          | T24S                         | R34E          |                        | 271           | NORTH                    | 1115          | EAST           |                          | LEA |        |
| " Bottom Hole Location If Different From Surface |             |                              |               |                        |               |                          |               |                |                          |     |        |
| UL or lot no.                                    | Section     | Township                     | Range         | Lot Idn                | Feet from the | North/South line         | Feet from the | East/West line |                          |     | County |
| Р                                                | 26          | T24S                         | R34E          |                        | 150           | SOUTH                    | 330           | EAS            | T                        | LEA |        |
| 12 Dedicated Acres                               | 13 Joint or | Infill 14 C                  | Consolidation | Code 15 Or             | der No.       |                          |               |                |                          |     |        |
| 320.00                                           |             |                              |               |                        |               |                          |               |                |                          |     |        |

No allowable will be assigned to this completion until all interests have been consolidated or a non-standard unit has been approved by the division.