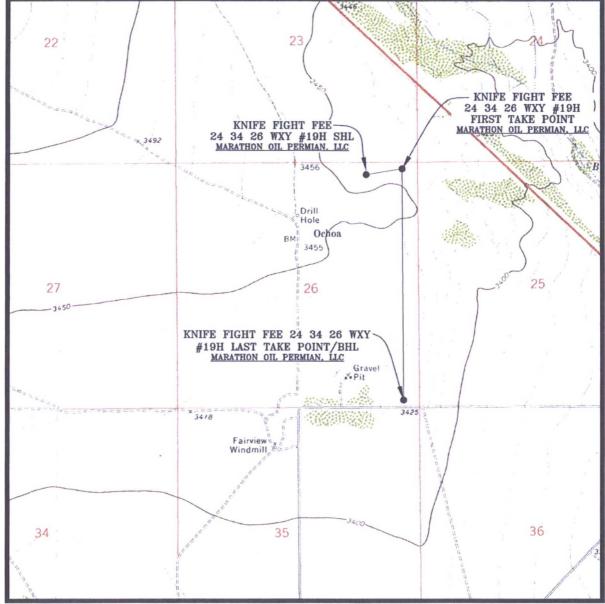

## LOCATION VERIFICATION MAP

CONTOUR INTERVAL = 20'

SCALE: 1" = 2000'

SEC. 26 TWP. 24-S RGE. 34-E

SURVEY: N.M.P.M. COUNTY: LEA

DESCRIPTION: 271' FNL & 1115' FEL

**ELEVATION: 3446'** 

OPERATOR: MARATHON OIL PERMIAN, LLC

LEASE: KNIFE FIGHT FEE 24 34 26

U.S.G.S. TOPOGRAPHIC MAP: WOODLEY FLAT, N.M.