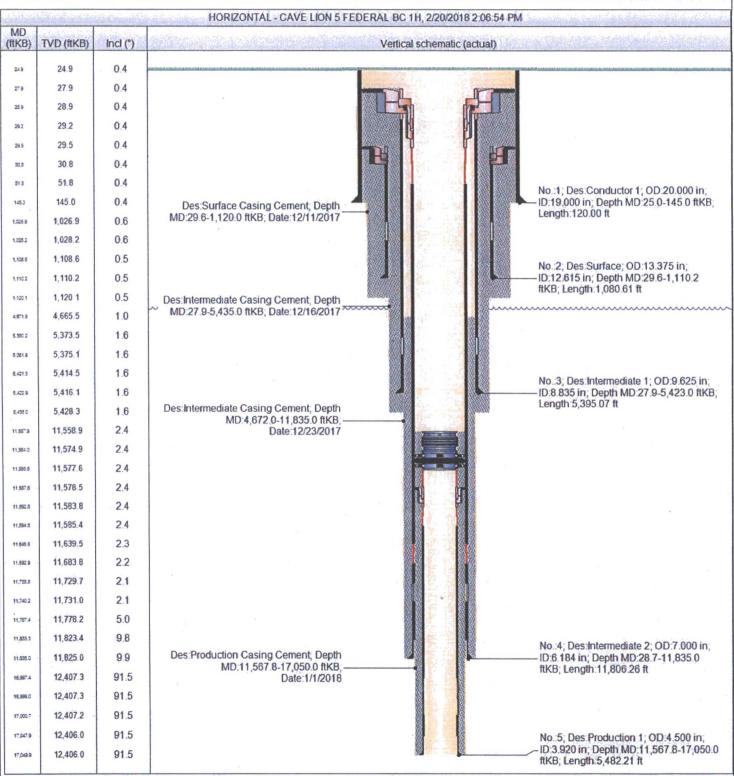

## 32. Additional remarks, continued

5445'. Circulate, perform FIT. 12/17 - Drill 8.75" hole from 5445' to 9358'. Sweeps and circulate hole clean. Check well flowing, well static. TOOH from 9358' to BHA. Change out motor. 12/18 - Function test blind rams, TIH to 9253'. Relog gamma from 9253' to 9358'. 12/19 - Drill 8.75" hole to 9759'. Trouble shoot rotating head leaking. Replace air line to clamp on bowl assembly. Drill to 11214'. 12/20 - Circulate, TOOH from 11214' to 103'. TIH from 103' to 11164'. Relog gamma from 11164' to 11214'. Drill 8.75" hole to 11214' to 11690'. Start drill curve from 11690' to 11845", Sweep and circulate, flow check (well static). 12/22 - RU and run 7" csg, 278 jnts, 29# P110-CY csg to 11835'. 12/23 - Cement csg, pump 30 bbls spacer, 700 sks lead cement, 335 sks tail cement, no cement to surface. Notify Pat McKelvey and and Charles Nimmer with BLM. Allowed to proceed with operations but requested a bond log after rig is moved off but before completions work begins. 12/24 - Pressure test 7" casing to 4382 psi for 30 min, 67 psi drop, good test. Drill curve 10' of new formation. Drill 6 1/8" curve from 11855' to 12850'. 12/26 - Service rig, function upper & lower pipe rams. Drill 6 1/8" lateral to 13165'. Sweep & circulate, TOOH for lateral BHA, TIH. Relog gamma from 13097' to 13165'. Drill 6 18" lateral to 17054'. Sweep & circulate clean. Notify BLM P. Flowers of liner run & cementing on 12/29 @ 16:24. 12/30 - run 4.5" casing, 116 jnts, 13.5# P110IC TXP to 17050'. 12/31 - Cement 4.5" casing, pump 30 bbls spacer, 555 sks tail cement with 122 sks cement return to surface. 1/1 - Pressure test liner to 2708 psi for 30 min, held, good test. PU equipment, RDMO. 1/3/2018

## Wellbore Schematic Well Name: CAVE LION 5 FEDERAL BC 1H

| State/Province<br>NEW MEXICO          | Prospect Area<br>RED HILLS     | Field Name |                     | Well Subtype | NAD27 | Latitude (*)<br>32.065479         | Longitude (*)<br>-103.396492     |
|---------------------------------------|--------------------------------|------------|---------------------|--------------|-------|-----------------------------------|----------------------------------|
| Well Configuration Type<br>HORIZONTAL | Well Objective<br>EXPLOITATION |            | Well Statu<br>COMPL |              |       | Fround Elevation (ft)<br>3,271.00 | KB-Ground Distance (ft)<br>25 00 |

Page 1/1

Report Printed: 2/20/2018

| Cave Lion 5 Federal BC 1H - Casing and Cement Operations |              |               |               |               |  |
|----------------------------------------------------------|--------------|---------------|---------------|---------------|--|
| Casing detail                                            | Surface      | Intermediate  | Production    | Liner         |  |
| Date                                                     | 12/11/2017   | 12/15/2017    | 12/22/2017    | 12/9/2017     |  |
| Hole size                                                | 17 1/2"      | 12 1/4"       | 8 3/4"        | 6 1/8"        |  |
| Casing size                                              | 13 3/8"      | 9 5/8"        | 7"            | 4 1/2"        |  |
| Weight                                                   | 54.5         | 40            | 29            | 13.5          |  |
| Туре                                                     | J-55         | J-55          | P110-CY Blue  | P110-IC       |  |
| Thread                                                   | ВТС          | ВТС           | Blue          | TXP           |  |
| Depth (MD)                                               | 1,110.20     | 5,423.0'      | 11,835.0'     | 17050         |  |
| Amount jnts                                              | 27           | 130           | 278           | 116           |  |
| Cement detail                                            | Surface      | Intermediate  | Production    | Liner         |  |
| Date                                                     | 12/11/2017   | 12/16/2017    | 12/23/2017    | 12/31/2017    |  |
| Top depth KB                                             | 29.6'        | 27.9'         | 4.672.0       | 11,567.8'     |  |
| Bottom depth KB                                          | 1,120.0'     | 5,435.0'      | 11,835.0'     | 17,050.0'     |  |
| Lead sks                                                 | 638          | 1,249         | 700           | ,             |  |
| Yield                                                    | 1.8          | 1.92          | 2.81          | vi u          |  |
| WOC to 500 psi                                           | 7:51 hrs/min | 11:51 hrs/min | 6:40 hrs      |               |  |
| Tail sks                                                 | 290          | 400           | 335           | 555           |  |
| Yield                                                    | 1.36         | 1.33          | 1.19          | 1.22          |  |
| WOC to 500 psi                                           | 7:26 hrs/min | 5:14 hrs/min  | 6:40 hrs      | 17:09 hrs/min |  |
| Gel spacer                                               | 20 bbl       | 20 bbl        | 20 bbls       |               |  |
| Fresh Water Spacer                                       |              |               | 10 bbls       |               |  |
| Tuned Spacer III                                         |              |               |               | 30 bbls       |  |
| Class                                                    | C            | C             | С             | Н             |  |
| Circulate to surface                                     |              |               |               |               |  |
| (sks)                                                    | 348          | 491           | 0             | 122           |  |
|                                                          |              | ,             | Lift Pressure |               |  |
| Top meas. method                                         | Circulate    | Circulate     | Calculations  | Circulate     |  |
| TOC                                                      | 29.6'        | 27.9'         | 4,672'        | 11,567'       |  |
| Pressure testing                                         | Surface      | Intermediate  | Production    | Liner         |  |
| Date                                                     | 12/12/2017   | 12/16/2017    | 12/24/2017    | 1/1/2017      |  |
| PSI                                                      | 1500         | 1800          | 4382          | 2708          |  |
| Time (min)                                               | 30           | 30            | 30            | 30            |  |
| Bled off                                                 | 0            | 20            | 67            | 0             |  |
| Drop                                                     | 0%           | 1%            | 2%            | 0%            |  |
| Good test                                                | Yes          | Yes           | Yes           | Yes           |  |