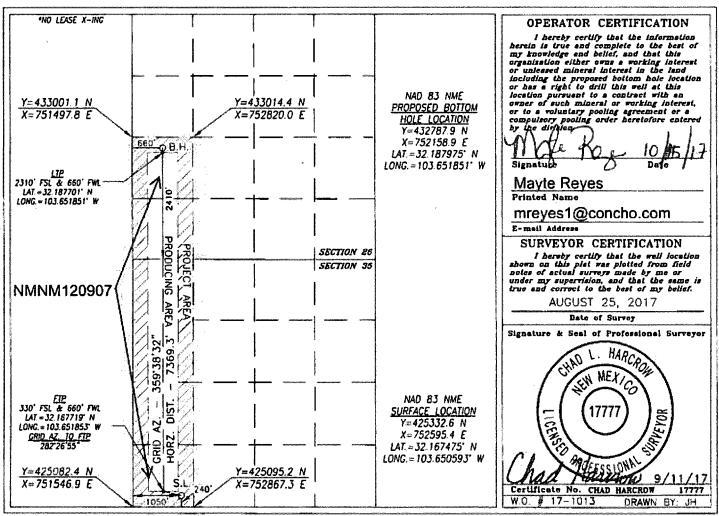

Form C-102 Revised August 1, 2011 Submit one copy to appropriate District Office

AMENDED REPORT

WELL LOCATION AND ACREAGE DEDICATION PLAT

| 30-025- 44674       | 97784 | 97734 WC-026 6-06 9253201         |  |  |  |  |
|---------------------|-------|-----------------------------------|--|--|--|--|
| Property Code       | -     | Property Name EIDER FEDERAL       |  |  |  |  |
| 0GRID No.<br>217955 |       | Operator Name COG PRODUCTION, LLC |  |  |  |  |

## Surface Location

| UL or let No. | Section | Township      | Range | lot ldn | Feet from the | North/South line | Feet from the | Enst/West line | County |
|---------------|---------|---------------|-------|---------|---------------|------------------|---------------|----------------|--------|
| М             | 35      | 24 <b>-</b> S | 32-E  | ,       | 240           | SOUTH            | 1050          | WEST           | LEA    |

## Bottom Hole Location If Different From Surface

| ſ | UL or lot No.   | Section | Township    | Range         | Lot Idn | Feet from the | North/South line | Feet from the | East/West line | County   |
|---|-----------------|---------|-------------|---------------|---------|---------------|------------------|---------------|----------------|----------|
| ı | L               | 26      | 24-S        | 32-E          |         | 2410          | SOUTH            | 660           | WEST           | LEA      |
| ŀ | Dedicated Acres | Joint o | r Infill Co | nsolidation ( | Code Or | der No.       | <u> </u>         |               |                | <u> </u> |
|   | 240             |         |             |               |         |               |                  |               |                |          |