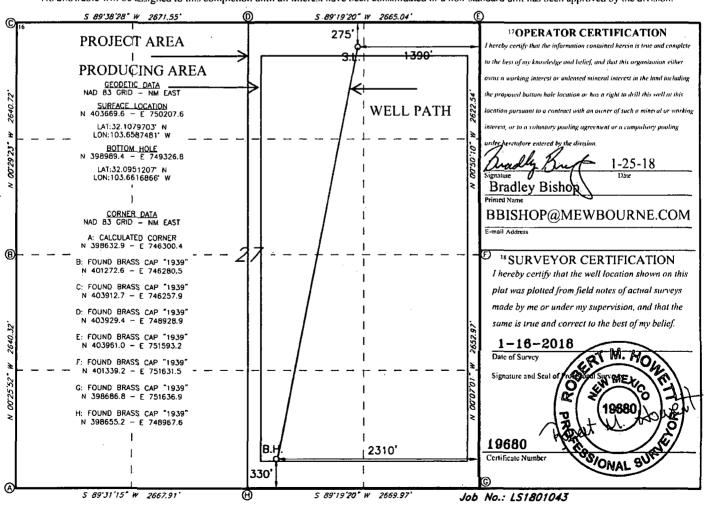

☐ AMENDED REPORT

| -3 -              | API Number | 1.4                          | <sup>2</sup> Pool Code |          |                                | <sup>3</sup> Pool Name |               |                |                                       |  |
|-------------------|------------|------------------------------|------------------------|----------|--------------------------------|------------------------|---------------|----------------|---------------------------------------|--|
| 10-025-41         |            | 4647 9820                    |                        |          | WC-025 S253227A:WOLFCAMP (GAS) |                        |               |                |                                       |  |
| 721161            |            | JENNINGS 27 W1BO FEDERAL COM |                        |          |                                |                        |               |                | 6 Well Number<br>2H                   |  |
| 70GRID NO. 14744  |            | MEWBOURNE OIL COMPANY        |                        |          |                                |                        |               |                | <sup>9</sup> Elevation<br><b>3395</b> |  |
|                   |            |                              |                        |          | 10 Surface                     | Location               |               |                |                                       |  |
| UL or lot no.     | Section    | Township                     | Range                  | Lot Idn  | Feet from the                  | North/South line       | Feet From the | East/West line | County                                |  |
| В                 | 27         | 25S                          | 32E                    |          | 275                            | NORTH                  | 1390          | EAST           | LEA                                   |  |
|                   |            |                              | 11                     | Bottom F | lole Location                  | If Different Fro       | om Surface    |                |                                       |  |
| UL or lot no.     | Section    | Township                     | Range                  | Lot Idn  | Feet from the                  | North/South line       | Feet from the | East/West line | County                                |  |
| 0                 | 27         | 25S                          | 32E                    |          | 330                            | SOUTH                  | 2310          | EAST           | LEA                                   |  |
| 2 Dedicated Acres | 13 Joint   | or Infill 14                 | Consolidation          | Code 15  | Order No.                      |                        | <del></del>   |                |                                       |  |
| 320               |            |                              |                        |          |                                |                        |               |                |                                       |  |