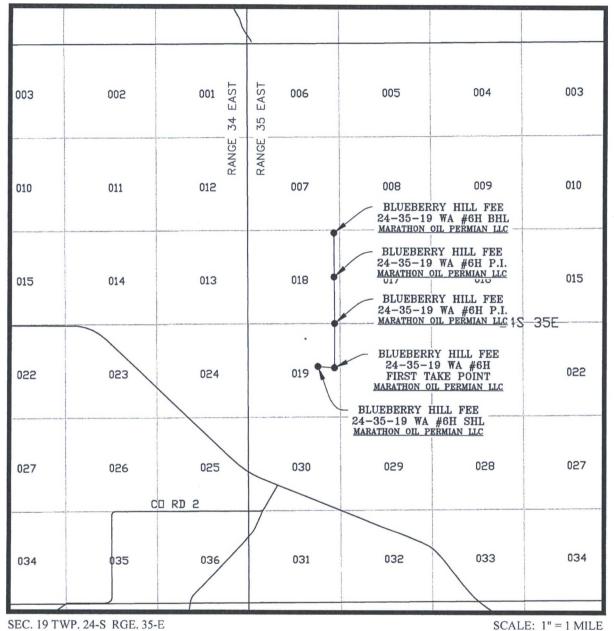

## VICINITY MAP

SEC. 19 TWP. 24-S RGE. 35-E

SURVEY: N.M.P.M. COUNTY: LEA

DESCRIPTION: 2417' FNL & 1286' FEL

ELEVATION: 3337'

OPERATOR: MARATHON OIL PERMIAN LLC LEASE: BLUEBERRY HILL FEE 24-35-19

U.S.G.S. TOPOGRAPHIC MAP: WOODLEY FLATS, N.M.