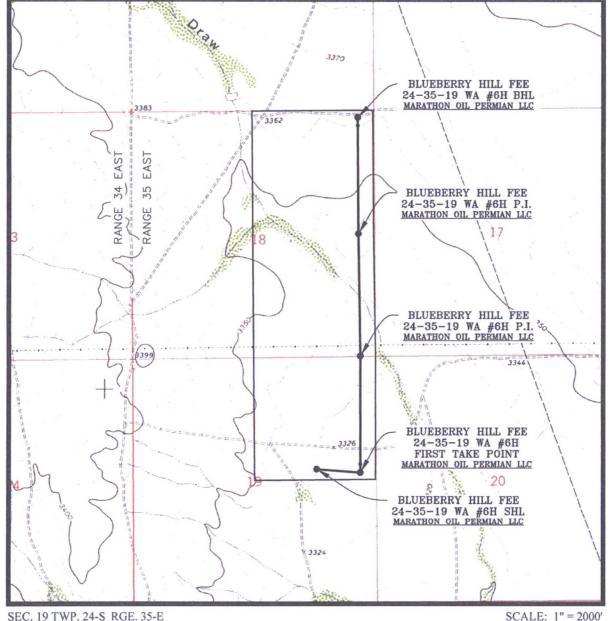

## LOCATION VERIFICATION MAP

SEC. 19 TWP. 24-S RGE. 35-E

SURVEY: N.M.P.M.

COUNTY: LEA

DESCRIPTION: 2417' FNL & 1286' FEL

**ELEVATION: 3337'** 

OPERATOR: MARATHON OIL PERMIAN LLC

LEASE: BLUEBERRY HILL FEE 24-35-19

U.S.G.S. TOPOGRAPHIC MAP: WOODLEY FLATS, N.M.

CONTOUR INTERVAL = 10'