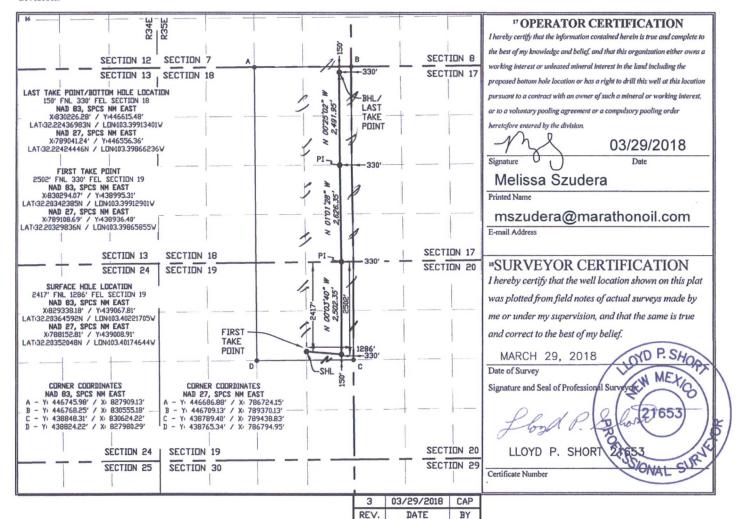

☐ AMENDED REPORT

WELL LOCATION AND ACREAGE DEDICATION PLAT

Pool Code
98098

WC-025 G-09S243532M; WOLFBONE

Property Name

SUIFBERRY HILL FEE 24-35-19 WA

6H

 2/166
 BLUEBERRY HILL FEE 24-35-19 WA
 6H

 'OGRID No.
 Operator Name
 'Elevation

 372098
 MARATHON OIL PERMIAN LLC
 3337'

Surface Location UL or lot no. East/West line Section Township Lot Idn North/South line Range Feet from the Feet from the County 19 245 35E 2417 NORTH 1286 EAST Н LEA

" Bottom Hole Location If Different From Surface

UL or lot no. Section Township Range Lot Idn Feet from the North/South line Feet from the East/West line County 18 245 35F 150 NORTH 330 **EAST** LEA 12 Dedicated Acres 13 Joint or Infill 14 Consolidation Code 15 Order No. 480.00

No allowable will be assigned to this completion until all interests have been consolidated or a non-standard unit has been approved by the division.