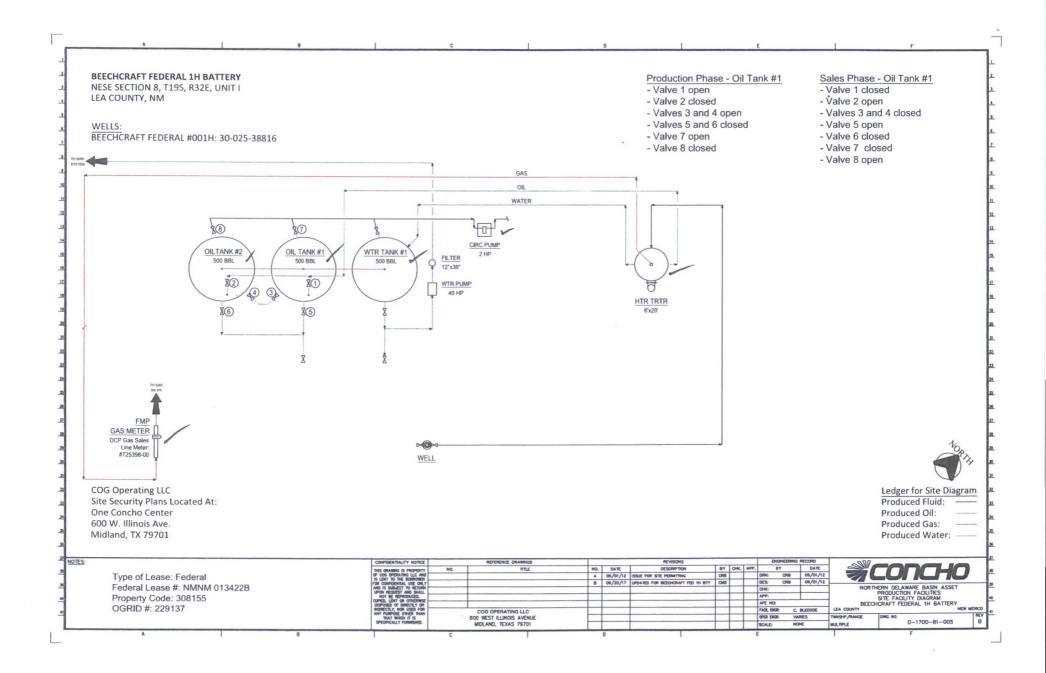

| Torm 3160-5<br>June 2015) UNITED STATES<br>DEPARTMENT OF THE INTERIOR<br>BUREAU OF LAND MANAGEMENT<br>SUNDRY NOTICES AND REPORTS ON WELLSOB<br>Do not use this form for proposals to drill or to re-enter an<br>abandoned well. Use form 3160-3 (APD) for such proposals.                  |                                                                |           |                                 |                       | FORM APPROVED<br>OMB NO. 1004-0137<br>Expires: January 31, 2018<br>5. Lease Serial No.<br>NMNM13422B |                               |
|--------------------------------------------------------------------------------------------------------------------------------------------------------------------------------------------------------------------------------------------------------------------------------------------|----------------------------------------------------------------|-----------|---------------------------------|-----------------------|------------------------------------------------------------------------------------------------------|-------------------------------|
| Do not use this form for proposals to drill or to re-enter an abandoned well. Use form 3160-3 (APD) for such proposals.                                                                                                                                                                    |                                                                |           |                                 |                       | 6. If Indian, Allottee or Tribe Name                                                                 |                               |
| SUBMIT IN TRIPLICATE - Other instructions on page 2 Ho<br>1. Type of Well                                                                                                                                                                                                                  |                                                                |           |                                 |                       | 7. If Unit or CA/Agreement, Name and/or No.                                                          |                               |
| 1. Type of Well Gas Well Other                                                                                                                                                                                                                                                             |                                                                |           |                                 |                       | 8. Well Name and No.<br>BEECHCRAFT FEDERAL 1H                                                        |                               |
| 2. Name of Operator Contact: AMANDA AVERY<br>COG OPERATING LLC E-Mail: aavery@concho.com                                                                                                                                                                                                   |                                                                |           |                                 |                       | 9. API Well No.<br>30-025-38816-00-S1                                                                |                               |
| ONE CONCHO CENTER 600 W ILLINOIS AVENUE Ph: 575-74<br>MIDLAND, TX 79701-4287                                                                                                                                                                                                               |                                                                |           | (include area code)<br>8-6940   | LUSK                  |                                                                                                      |                               |
| 4. Location of Well (Footage, Sec., T., R., M., or Survey Description)                                                                                                                                                                                                                     |                                                                |           |                                 |                       | 11. County or Parish, S                                                                              |                               |
| Sec 8 T19S R32E NESE 2235FSL 660FEL<br>32.673850 N Lat, 103.781990 W Lon                                                                                                                                                                                                                   |                                                                |           | ~                               |                       | LEA COUNTY, NM                                                                                       |                               |
| 12. CHECK THE APPROPRIATE BOX(ES) TO INDICATE NATURE OF NOTICE, REPORT, OR OTHER DATA                                                                                                                                                                                                      |                                                                |           |                                 |                       |                                                                                                      |                               |
| TYPE OF SUBMISSION                                                                                                                                                                                                                                                                         | TYPE OF ACTION                                                 |           |                                 |                       |                                                                                                      |                               |
| □ Notice of Intent                                                                                                                                                                                                                                                                         | Acidize                                                        |           | Deepen 🗖 Prod                   |                       | ion (Start/Resume)                                                                                   | □ Water Shut-Off              |
| Subsequent Report                                                                                                                                                                                                                                                                          | □ Alter Casing                                                 |           | raulic Fracturing               | Reclam                |                                                                                                      | U Well Integrity              |
|                                                                                                                                                                                                                                                                                            | Casing Repair                                                  |           |                                 | Recomp                |                                                                                                      | Other<br>Site Facility Diagra |
| Final Abandonment Notice                                                                                                                                                                                                                                                                   | <ul> <li>Change Plans</li> <li>Convert to Injection</li> </ul> |           |                                 | □ Tempor<br>□ Water I | arily Abandon                                                                                        | m/Security Plan               |
|                                                                                                                                                                                                                                                                                            |                                                                |           |                                 |                       |                                                                                                      | 2 3 2018                      |
| 14. I hereby certify that the foregoing is true and correct.<br>Electronic Submission #379322 verified by the BLM Well Information System                                                                                                                                                  |                                                                |           |                                 |                       |                                                                                                      |                               |
| For COG OPERATING LLC, sent to the Hobbs<br>Committed to AFMSS for processing by PRISCILLA PEREZ on 06/21/2017 (17PP0403SE)                                                                                                                                                                |                                                                |           |                                 |                       |                                                                                                      |                               |
| Name(Printed/Typed) AMANDA AVERY                                                                                                                                                                                                                                                           |                                                                |           | Title AUTHORIZED REPRESENTATIVE |                       |                                                                                                      |                               |
| Signature (Electronic Submission)                                                                                                                                                                                                                                                          |                                                                |           | Date 06/21/2017                 |                       |                                                                                                      |                               |
|                                                                                                                                                                                                                                                                                            | THIS SPACE FO                                                  | R FEDERA  |                                 |                       | SE                                                                                                   |                               |
|                                                                                                                                                                                                                                                                                            |                                                                |           |                                 |                       |                                                                                                      |                               |
| Approved By<br>Conditions of approval, if any, are attached. Approval of this notice does not warrant or<br>certify that the applicant holds legal or equitable title to those rights in the subject lease<br>which would entitle the applicant to conduct operations thereon.             |                                                                |           | Title Date Office               |                       |                                                                                                      |                               |
| Title 18 U.S.C. Section 1001 and Title 43 U.S.C. Section 1212, make it a crime for any person knowingly and willfully to make to any department or agency of the United States any false, fictitious or fraudulent statements or representations as to any matter within its jurisdiction. |                                                                |           |                                 |                       |                                                                                                      |                               |
| (Instructions on page 2) <b>** BLM REV</b>                                                                                                                                                                                                                                                 | ISED ** BLM REVISED                                            | ** BLM RE | EVISED ** BLN                   | REVISE                | 0 ** BLM REVISEI                                                                                     | D** KJ                        |