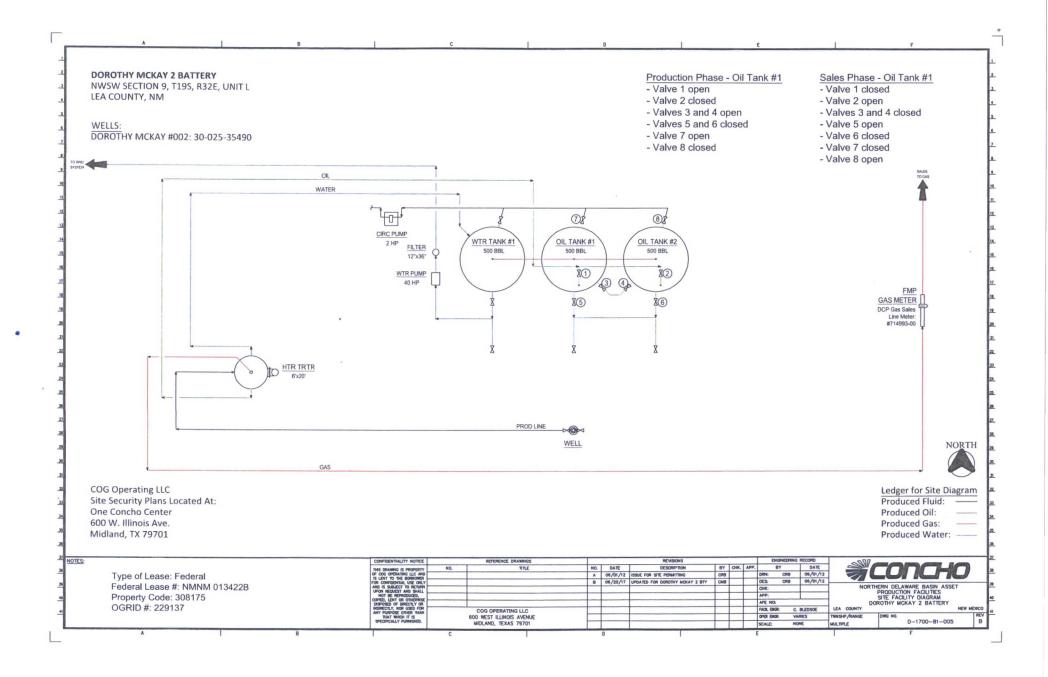

| Torm 3160-5<br>June 2015) UNITED STATES<br>DEPARTMENT OF THE INTERIOR<br>BUREAU OF LAND MANAGEMENT<br>SUNDRY NOTICES AND REPORTS ON WELLSOB<br>Do not use this form for proposals to drill or to re-enter an<br>abandoned well. Use form 3160-3 (APD) for such proposals.                  |                                                                |           |                                 |                       | FORM APPROVED<br>OMB NO. 1004-0137<br>Expires: January 31, 2018<br>5. Lease Serial No.<br>NMNM13422B |                               |
|--------------------------------------------------------------------------------------------------------------------------------------------------------------------------------------------------------------------------------------------------------------------------------------------|----------------------------------------------------------------|-----------|---------------------------------|-----------------------|------------------------------------------------------------------------------------------------------|-------------------------------|
| Do not use this form for proposals to drill or to re-enter an abandoned well. Use form 3160-3 (APD) for such proposals.                                                                                                                                                                    |                                                                |           |                                 |                       | 6. If Indian, Allottee or Tribe Name                                                                 |                               |
| SUBMIT IN TRIPLICATE - Other instructions on page 2 Ho<br>1. Type of Well                                                                                                                                                                                                                  |                                                                |           |                                 |                       | 7. If Unit or CA/Agreement, Name and/or No.                                                          |                               |
| 1. Type of Well Gas Well Other                                                                                                                                                                                                                                                             |                                                                |           |                                 |                       | 8. Well Name and No.<br>BEECHCRAFT FEDERAL 1H                                                        |                               |
| 2. Name of Operator Contact: AMANDA AVERY<br>COG OPERATING LLC E-Mail: aavery@concho.com                                                                                                                                                                                                   |                                                                |           |                                 |                       | 9. API Well No.<br>30-025-38816-00-S1                                                                |                               |
| ONE CONCHO CENTER 600 W ILLINOIS AVENUE Ph: 575-74<br>MIDLAND, TX 79701-4287                                                                                                                                                                                                               |                                                                |           | (include area code)<br>8-6940   | LUSK                  |                                                                                                      |                               |
| 4. Location of Well (Footage, Sec., T., R., M., or Survey Description)                                                                                                                                                                                                                     |                                                                |           |                                 |                       | 11. County or Parish, S                                                                              |                               |
| Sec 8 T19S R32E NESE 2235FSL 660FEL<br>32.673850 N Lat, 103.781990 W Lon                                                                                                                                                                                                                   |                                                                |           | ~                               |                       | LEA COUNTY, NM                                                                                       |                               |
| 12. CHECK THE APPROPRIATE BOX(ES) TO INDICATE NATURE OF NOTICE, REPORT, OR OTHER DATA                                                                                                                                                                                                      |                                                                |           |                                 |                       |                                                                                                      |                               |
| TYPE OF SUBMISSION                                                                                                                                                                                                                                                                         | TYPE OF ACTION                                                 |           |                                 |                       |                                                                                                      |                               |
| □ Notice of Intent                                                                                                                                                                                                                                                                         | Acidize                                                        |           | Deepen 🗖 Prod                   |                       | ion (Start/Resume)                                                                                   | □ Water Shut-Off              |
| Subsequent Report                                                                                                                                                                                                                                                                          | □ Alter Casing                                                 |           | raulic Fracturing               | Reclam                |                                                                                                      | U Well Integrity              |
|                                                                                                                                                                                                                                                                                            | Casing Repair                                                  |           |                                 | Recomp                |                                                                                                      | Other<br>Site Facility Diagra |
| Final Abandonment Notice                                                                                                                                                                                                                                                                   | <ul> <li>Change Plans</li> <li>Convert to Injection</li> </ul> |           |                                 | □ Tempor<br>□ Water I | arily Abandon                                                                                        | m/Security Plan               |
|                                                                                                                                                                                                                                                                                            |                                                                |           |                                 |                       |                                                                                                      | 2 3 2018                      |
| 14. I hereby certify that the foregoing is true and correct.<br>Electronic Submission #379322 verified by the BLM Well Information System                                                                                                                                                  |                                                                |           |                                 |                       |                                                                                                      |                               |
| For COG OPERATING LLC, sent to the Hobbs<br>Committed to AFMSS for processing by PRISCILLA PEREZ on 06/21/2017 (17PP0403SE)                                                                                                                                                                |                                                                |           |                                 |                       |                                                                                                      |                               |
| Name(Printed/Typed) AMANDA AVERY                                                                                                                                                                                                                                                           |                                                                |           | Title AUTHORIZED REPRESENTATIVE |                       |                                                                                                      |                               |
| Signature (Electronic Submission)                                                                                                                                                                                                                                                          |                                                                |           | Date 06/21/2017                 |                       |                                                                                                      |                               |
|                                                                                                                                                                                                                                                                                            | THIS SPACE FO                                                  | R FEDERA  |                                 |                       | SE                                                                                                   |                               |
|                                                                                                                                                                                                                                                                                            |                                                                |           |                                 |                       |                                                                                                      |                               |
| Approved By<br>Conditions of approval, if any, are attached. Approval of this notice does not warrant or<br>certify that the applicant holds legal or equitable title to those rights in the subject lease<br>which would entitle the applicant to conduct operations thereon.             |                                                                |           | Title Date Office               |                       |                                                                                                      |                               |
| Title 18 U.S.C. Section 1001 and Title 43 U.S.C. Section 1212, make it a crime for any person knowingly and willfully to make to any department or agency of the United States any false, fictitious or fraudulent statements or representations as to any matter within its jurisdiction. |                                                                |           |                                 |                       |                                                                                                      |                               |
| (Instructions on page 2) <b>** BLM REV</b>                                                                                                                                                                                                                                                 | ISED ** BLM REVISED                                            | ** BLM RE | EVISED ** BLN                   | REVISE                | 0 ** BLM REVISEI                                                                                     | D** KJ                        |