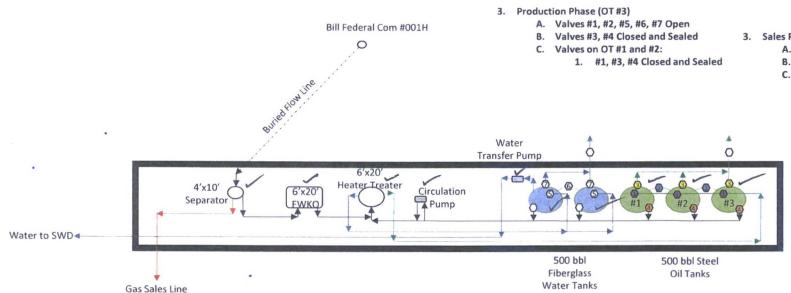

- A. Valves #1, #2, #5, #6, #7 Open
- B. Valves #3, #4 Closed and Sealed
- C. Valves on OT #2 and #3:
- 1. #1, #3, #4 Closed and Sealed
- 2. Production Phase (OT #2)
  - A. Valves #1, #2, #5, #6, #7 Open
  - B. Valves #3, #4 Closed and Sealed
  - C. Valves on OT #1 and #3:
    - 1. #1, #3, #4 Closed and Sealed

**Matador Production Company** 

Bill Federal Com #001H API No. 30-025-41265 CA NMNM 133240 / O-23S-35E Sec. 19 / 330' FSL & 1,980' FEL

Lea County, New Mexico

- 1. Sales Phase (OT #1)
  - A. Valves #1, #2, #4 Closed and Sealed
  - B. Valve #3 on OT #1 Open
  - C. Valves on OT #2 and OT #3:
    - 1. #1 and #2 Open
    - 2. #3 and #4 Closed and Sealed
- 2. Sales Phase (OT #2)
  - A. Valves #1, #2, #4 Closed and Sealed
  - B. Valve #3 on OT #2 Open
  - C. Valves on OT #1 and OT #3:
    - 1. #1 Open
    - 2. #2, #3, #4 Closed and Sealed
- 3. Sales Phase (OT #3)
  - A. Valves #1, #2, #4 Closed and Sealed
  - B. Valve #3 on OT #3 Open
  - C. Valves on OT #1 and OT #2:
    - 1. #1 and #2 Open
    - 2. #3 and #4 Closed and Sealed