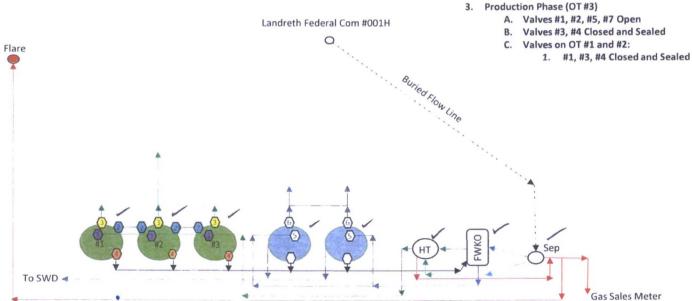

1. Production Phase (OT #1)

- A. Valves #1, #2, #5, #6 Open
- B. Valves #3, #4 Closed and Sealed
- C. Valves on OT #2 and #3:
  - 1. #1, #3, #4 Closed and Sealed
- 2. Production Phase (OT #2)
  - A. Valves #1, #2, #5, #7 Open
  - B. Valves #3, #4 Closed and Sealed
  - C. Valves on OT #1 and #3:
    - 1. #1, #3, #4 Closed and Sealed

**Matador Production Company** Landreth Federal Com #001H

API No. 30-025-41522 CA NMNM 133270 / M-23S-34E Sec. 24 / 330' FSL & 280' FWL

Lea County, New Mexico

- 1. Sales Phase (OT #1)
  - A. Valves #1, #2, #4 Closed and Sealed
  - B. Valve #3 on OT #1 Open
  - C. Valves on OT #2 and OT #3:
    - 1. #1 and #2 Open
    - 2. #3 and #4 Closed and Sealed
- 2. Sales Phase (OT #2)
  - A. Valves #1, #2, #4 Closed and Sealed
  - B. Valve #3 on OT #2 Open
  - C. Valves on OT #1 and OT #3:
    - 1. #1 Open
    - 2. #2, #3, #4 Closed and Sealed
- 3. Sales Phase (OT #3)
  - A. Valves #1, #2, #4 Closed and Sealed
  - B. Valve #3 on OT #3 Open
  - C. Valves on OT #1 and OT #2:
    - 1. #1 and #2 Open
    - 2. #3 and #4 Closed and Sealed