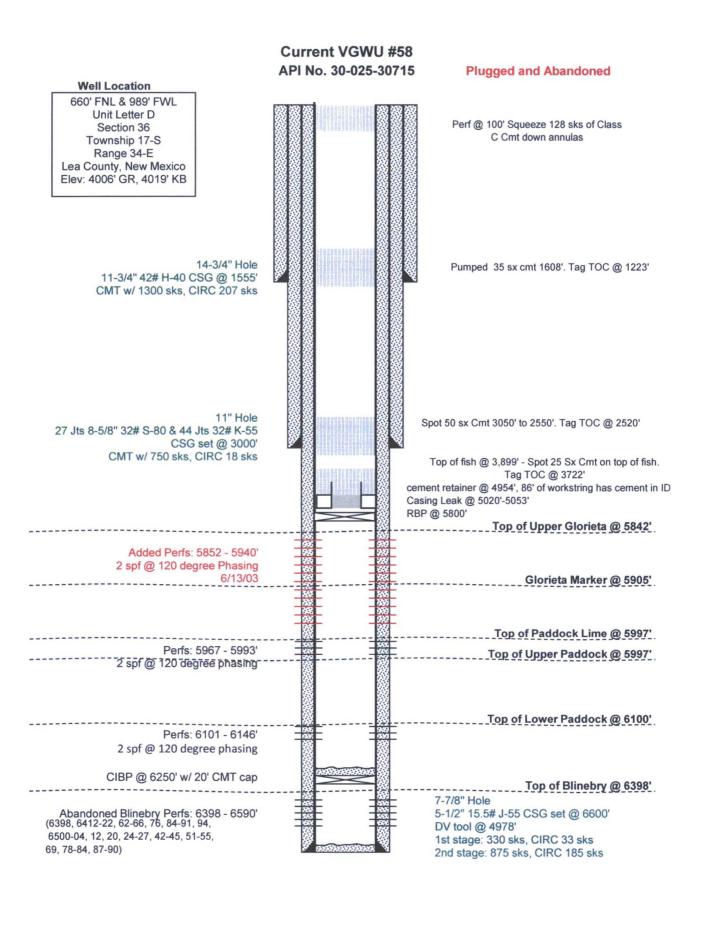

| Submit 1 Copy To Appropriate District<br>Office                                                                                                                                           | State of New Mexico                              |                                  | Form C-103                                                        |
|-------------------------------------------------------------------------------------------------------------------------------------------------------------------------------------------|--------------------------------------------------|----------------------------------|-------------------------------------------------------------------|
| District I - (575) 393-6161                                                                                                                                                               | Energy, Minerals and Natural Resources           |                                  | Révised July 18, 2013 WELL API NO.                                |
| 1625 N. French Dr., Hobbs, NM 88240<br><u>District II</u> – (575) 748-1283                                                                                                                | OH CONSERVATION DRUGGON                          |                                  | 30-025-30715                                                      |
| 811 S. First St., Artesia, NM 88210<br><u>District III</u> - (505) 334-6178                                                                                                               | OIL CONSERVATION DIVISION                        |                                  | 5. Indicate Type of Lease                                         |
| 1000 Rio Brazos Rd., Aztec, NM 87410                                                                                                                                                      | 1220 South St. Francis Dr.<br>Santa Fe, NM 87505 |                                  | STATE FEE                                                         |
| <u>District IV</u> – (505) 476-3460<br>1220 S. St. Francis Dr., Santa Fe, NM                                                                                                              | Santa Fe, INI                                    | VI 67303                         | 6. State Oil & Gas Lease No.<br>B-1565                            |
| 87505                                                                                                                                                                                     |                                                  |                                  |                                                                   |
| SUNDRY NOTICES AND REPORTS ON WELLS  (DO NOT USE THIS FORM FOR PROPOSALS TO DRILL OR TO DEEPEN OR PLUG BACK TO A  DIFFERENT RESERVOIR. USE "APPLICATION FOR PERMIT" (FORM C-101) FOR SUCH |                                                  |                                  | 7. Lease Name or Unit Agreement Name<br>Vacuum Glorieta West Unit |
| PROPOSALS.)  1. Type of Well: Oil Well                                                                                                                                                    | Cas Wall Cl Other                                | OBBS OCD                         | 8. Well Number 058                                                |
| Type of Well: Oil Well     Name of Operator                                                                                                                                               | Gas Well Other                                   |                                  | 9. OGRID Number 4323                                              |
| Chevron U.S.A. Inc.                                                                                                                                                                       |                                                  | APR 1 0 2018                     | 7. OGRID Humber 4323                                              |
| 3. Address of Operator                                                                                                                                                                    |                                                  |                                  | 10. Pool name or Wildcat                                          |
| 6301 Deauville – Midland, Tx 797                                                                                                                                                          | 06                                               | RECEIVED                         | Vacuum Glorieta                                                   |
| 4. Well Location                                                                                                                                                                          |                                                  |                                  |                                                                   |
| Unit LetterD_:                                                                                                                                                                            | 660feet from theNor                              | th line and989_                  | feet from theWestline                                             |
| Section 36                                                                                                                                                                                | Township 17S                                     | Range 34H                        | NMPM County Lea                                                   |
|                                                                                                                                                                                           | 11. Elevation (Show whether                      |                                  |                                                                   |
| 4006' GL                                                                                                                                                                                  |                                                  |                                  |                                                                   |
|                                                                                                                                                                                           |                                                  |                                  |                                                                   |
| 12. Check Appropriate Box to Indicate Nature of Notice, Report or Other Data                                                                                                              |                                                  |                                  |                                                                   |
| NOTICE OF IN SUBSEQUENT REPORT OF:                                                                                                                                                        |                                                  |                                  |                                                                   |
| PERFORM REMEDIAL WORK ☐ REMEDIAL WORK ☐ ALTERING CASING                                                                                                                                   |                                                  |                                  |                                                                   |
| TEMPORARILY ABANDON INT TO PA COMMENCE DRILLING OPNS                                                                                                                                      |                                                  |                                  | LLING OPNS. □ P AND A 🛛                                           |
| PULL OR ALTER CASING P&A NR CASING/CEMENT JOB                                                                                                                                             |                                                  |                                  |                                                                   |
| DOWNHOLE COMMINGLE                                                                                                                                                                        |                                                  |                                  |                                                                   |
| CLOSED-LOOP SYSTEM                                                                                                                                                                        |                                                  | OTHER:                           | _                                                                 |
| OTHER:  OTHER:  13. Describe proposed or completed operations. (Clearly state all pertinent details, and give pertinent dates, including estimated date                                   |                                                  |                                  |                                                                   |
| of starting any proposed work). SEE RULE 19.15.7.14 NMAC. For Multiple Completions: Attach wellbore diagram of                                                                            |                                                  |                                  |                                                                   |
| proposed completion or recompletion.                                                                                                                                                      |                                                  |                                  |                                                                   |
|                                                                                                                                                                                           |                                                  |                                  |                                                                   |
| 4/5/18: EOT @ 3920' pump 25 sks Class C Cmt. Tag TOC @3722' (198' cmt plug).                                                                                                              |                                                  |                                  |                                                                   |
| 4/6/18: Pump 50 sks Class C Cmt from 3050' to 2550'. Tag TOC @ 2520'. EOT @ 1608' pump 35 sks Class C Cmt. Tag TOC                                                                        |                                                  |                                  |                                                                   |
| @ 1223'. RU wireline and RIH to 100' and perf casing. Pump 120 bbls, no circulation.                                                                                                      |                                                  |                                  |                                                                   |
|                                                                                                                                                                                           |                                                  |                                  |                                                                   |
| 4/7/18: Notify Mark Whitaker about no circulation. Pumped 128 sks Class C Cmt down 5.5" casing into annular (30 bbls of                                                                   |                                                  |                                  |                                                                   |
| 14.8# slurry down csg F/ 0.9 bpm to 0.5 bpm depending on pressures,                                                                                                                       |                                                  |                                  |                                                                   |
| SD w/ 28 bbls in, ISIP = 1100 psi. SD for 25 mins, SI prsr = 70 psi, pump 2 bbls slurry @ 0.5 bpm @ 1350 psi and SD pumps, ISIP = 750 psi                                                 |                                                  |                                  |                                                                   |
| 100' of cmt in 5.5" csg, 875' cmt in annular between 5.5" and 8 5/8"                                                                                                                      |                                                  |                                  |                                                                   |
|                                                                                                                                                                                           |                                                  |                                  |                                                                   |
|                                                                                                                                                                                           | Appr                                             | oved for Plugging of             | wellbore only Liability                                           |
| Approved for Plugging of wellbore only. Liability under bond is retained pending restoration and                                                                                          |                                                  |                                  |                                                                   |
| completion of the C-103, Specific for Subsequent                                                                                                                                          |                                                  |                                  |                                                                   |
| Spud Date: Report of Well Plugging, which may be found on                                                                                                                                 |                                                  |                                  |                                                                   |
|                                                                                                                                                                                           | the O                                            | CD web page under oration Due By | forms.                                                            |
|                                                                                                                                                                                           | Resto                                            | oration Due By O4                | -01-501 T                                                         |
| I hereby certify that the information                                                                                                                                                     | above is true and complete to                    | the best of my knowledg          | te and belief.                                                    |
|                                                                                                                                                                                           |                                                  |                                  |                                                                   |
| (h- 1)                                                                                                                                                                                    |                                                  |                                  |                                                                   |
| SIGNATURE                                                                                                                                                                                 | TITLE_                                           | Production Engineer              | DATE4/9/18                                                        |
| Type or print nameJordan I                                                                                                                                                                | Fleck E-mail addre                               | ss:jfleck@chevro                 | n.comPHONE:432-687-7386                                           |
| For State Use Only                                                                                                                                                                        |                                                  |                                  |                                                                   |
| APPROVED BY: Mah Whitah TITLE P.E.S. DATE 04/10/2018                                                                                                                                      |                                                  |                                  |                                                                   |
| APPROVED BY:                                                                                                                                                                              | TITLE!                                           | , 5. 3.                          | DATE UT 10/2018                                                   |
| Conditions of Approval (if any):                                                                                                                                                          |                                                  |                                  |                                                                   |
|                                                                                                                                                                                           |                                                  |                                  | · · · · · · · · · · · · · · · · · · ·                             |