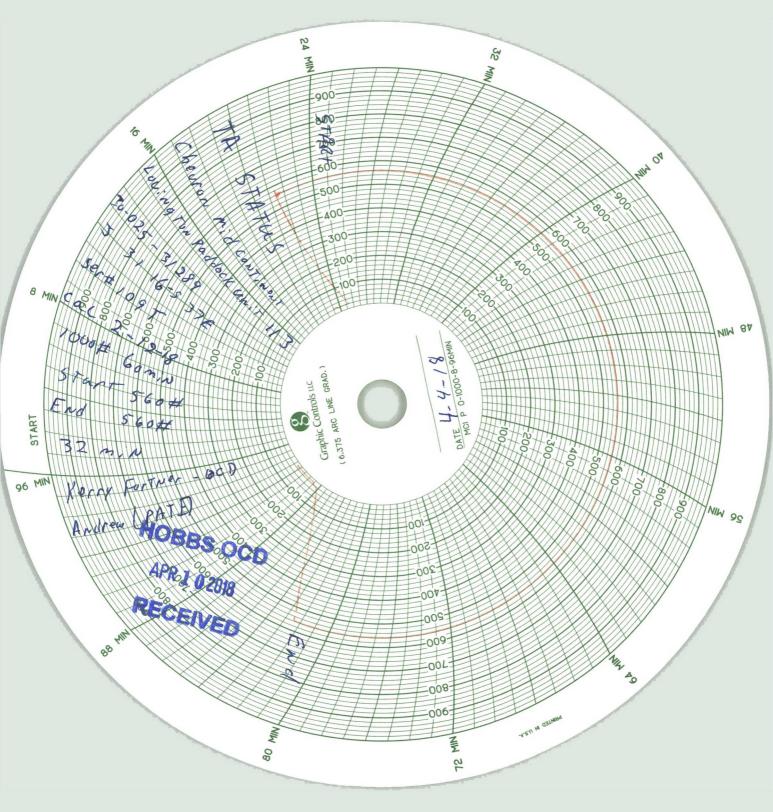

| Submit 1 Copy To Appropriate District                                                                                                                                                                                                                  | State of New Me                     | State of New Mexico          |                              | Form C-103               |  |
|--------------------------------------------------------------------------------------------------------------------------------------------------------------------------------------------------------------------------------------------------------|-------------------------------------|------------------------------|------------------------------|--------------------------|--|
| Office <u>District I</u> – (575) 393-6161 Energy, Minerals and Natural Resources                                                                                                                                                                       |                                     | Revised July 18, 2013        |                              |                          |  |
| 1625 N. French Dr., Hobbs, NM 88240 BBS OCD<br>District II – (575) 748-1283 HOBBS OCD                                                                                                                                                                  |                                     |                              | WELL API NO.<br>30-025-31289 |                          |  |
| 811 S. First St., Artesia, NM 88210 OIL CONSERVATION DIVISION                                                                                                                                                                                          |                                     |                              | 5. Indicate Type of Lease    |                          |  |
| District III - (505) 334-6178<br>1000 Rio Brazos Rd., Aztec, NM 8APR 1 0 2018<br>1220 South St. Francis Dr. Santa Fe, NM 87505                                                                                                                         |                                     |                              | STATE STATE STATE            |                          |  |
| District IV - (505) 4/6-3460                                                                                                                                                                                                                           |                                     | 6. State Oil & Gas Lease No. |                              |                          |  |
| 1220 S. St. Francis Dr., Santa Fe, RECEIVED                                                                                                                                                                                                            |                                     |                              |                              |                          |  |
| SUNDRY NOTICES AND REPORTS ON WELLS                                                                                                                                                                                                                    |                                     |                              | 7. Lease Name or U           | nit Agreement Name       |  |
| (DO NOT USE THIS FORM FOR PROPOSALS TO DRILL OR TO DEEPEN OR PLUG BACK TO A                                                                                                                                                                            |                                     |                              |                              |                          |  |
| DIFFERENT RESERVOIR. USE "APPLICATION FOR PERMIT" (FORM C-101) FOR SUCH PROPOSALS.)                                                                                                                                                                    |                                     |                              | LOVINGTON PADDOCK UNIT       |                          |  |
| 1. Type of Well: Oil Well Gas Well Other                                                                                                                                                                                                               |                                     |                              | 8. Well Number #113          |                          |  |
| 2. Name of Operator                                                                                                                                                                                                                                    |                                     |                              | 9. OGRID Number              |                          |  |
| CHEVRON MIDCONTINENT LP                                                                                                                                                                                                                                |                                     |                              | 241333                       |                          |  |
| 3. Address of Operator                                                                                                                                                                                                                                 |                                     |                              | 10. Pool name or Wildcat     |                          |  |
| 1616 W. BENDER BLVD HOBBS, NM 88240                                                                                                                                                                                                                    |                                     |                              | LOVINGTON ;PADDOCK           |                          |  |
| 4. Well Location                                                                                                                                                                                                                                       |                                     |                              |                              |                          |  |
| Unit Letter <u>J</u> : <u>1417</u> feet from the <u>SOUTH</u> line and <u>1508</u> feet from the <u>EAST</u> line                                                                                                                                      |                                     |                              |                              |                          |  |
| Section 31 Township 16S Range 37E NMPM County LEA                                                                                                                                                                                                      |                                     |                              |                              |                          |  |
| 11. Elevation (Show whether DR, RKB, RT, GR, etc.)                                                                                                                                                                                                     |                                     |                              |                              |                          |  |
|                                                                                                                                                                                                                                                        |                                     |                              |                              |                          |  |
| 12 Charle Am                                                                                                                                                                                                                                           | manuista Day ta Indiasta N          | otumo of Notice              | Damant on Othan D            | ata                      |  |
| 12. Check Appropriate Box to Indicate Nature of Notice, Report or Other Data                                                                                                                                                                           |                                     |                              |                              |                          |  |
| NOTICE OF INTENTION TO: SUBSEQUENT REPORT OF:                                                                                                                                                                                                          |                                     |                              |                              |                          |  |
| PERFORM REMEDIAL WORK ☐ PLUG AND ABANDON ☐ REMEDIAL WORK                                                                                                                                                                                               |                                     |                              | < □ Al                       | LTERING CASING ☐         |  |
| TEMPORARILY ABANDON                                                                                                                                                                                                                                    |                                     |                              |                              | AND A                    |  |
| PULL OR ALTER CASING   MULTIPLE COMPL   CASING/CEMENT                                                                                                                                                                                                  |                                     |                              | JOB                          |                          |  |
| DOWNHOLE COMMINGLE                                                                                                                                                                                                                                     |                                     |                              |                              |                          |  |
| CLOSED-LOOP SYSTEM  OTHER:                                                                                                                                                                                                                             |                                     | OTHER: TA STA                | THE WICHART                  | $\square$                |  |
|                                                                                                                                                                                                                                                        | ed operations. (Clearly state all r |                              |                              | including estimated date |  |
| 13. Describe proposed or completed operations. (Clearly state all pertinent details, and give pertinent dates, including estimated date of starting any proposed work). SEE RULE 19.15.7.14 NMAC. For Multiple Completions: Attach wellbore diagram of |                                     |                              |                              |                          |  |
| proposed completion or recompletion.                                                                                                                                                                                                                   |                                     |                              |                              |                          |  |
|                                                                                                                                                                                                                                                        |                                     |                              |                              |                          |  |
| 04/04/2018 TEST CASING TO 560 PSI FOR 32 MINUTES. WITNESSED BY KERRY FORTNER/NMOCD.                                                                                                                                                                    |                                     |                              |                              |                          |  |
| ORIGINAL CHART AND A COPY IS ATTACHED.                                                                                                                                                                                                                 |                                     |                              |                              |                          |  |
| This Approve or Jamporary 1                                                                                                                                                                                                                            |                                     |                              |                              |                          |  |
| This Approval or remporary 4/4/2020                                                                                                                                                                                                                    |                                     |                              |                              |                          |  |
| CURRENT TA EXPIRES ON 04/20/2018 Abendonment Expires 4/4/20/20                                                                                                                                                                                         |                                     |                              |                              |                          |  |
|                                                                                                                                                                                                                                                        |                                     |                              |                              |                          |  |
| Spud Date:                                                                                                                                                                                                                                             | Rig Release Da                      | nta:                         |                              |                          |  |
| Spud Date.                                                                                                                                                                                                                                             | Rig Release Da                      | ite.                         |                              |                          |  |
|                                                                                                                                                                                                                                                        |                                     |                              |                              |                          |  |
| I hereby certify that the information above is true and complete to the best of my knowledge and belief.                                                                                                                                               |                                     |                              |                              |                          |  |
| Thereby certify that the information above is true and complete to the best of my knowledge and benefit.                                                                                                                                               |                                     |                              |                              |                          |  |
| $\Lambda$ $\sim$ $\Lambda$                                                                                                                                                                                                                             |                                     |                              |                              |                          |  |
| SIGNATURE Lindy Honora-Murillo TITLE PERMITTING SPECIALIST DATE 04/09/2018                                                                                                                                                                             |                                     |                              |                              |                          |  |
| Type or print name <u>CINDY HERRERA-MURILLO</u> E-mail address: <u>Cherreramurillo@chevron.com</u> PHONE: <u>575-263-0431</u>                                                                                                                          |                                     |                              |                              |                          |  |
| For State Use Only                                                                                                                                                                                                                                     |                                     |                              |                              |                          |  |
|                                                                                                                                                                                                                                                        |                                     |                              |                              |                          |  |
| APPROVED BY: Y LOUY STOLEW GITLE 40/11 DATE 4/11/2018                                                                                                                                                                                                  |                                     |                              |                              |                          |  |
| Conditions of Approval (if any):                                                                                                                                                                                                                       |                                     |                              |                              |                          |  |
| U                                                                                                                                                                                                                                                      |                                     |                              |                              |                          |  |