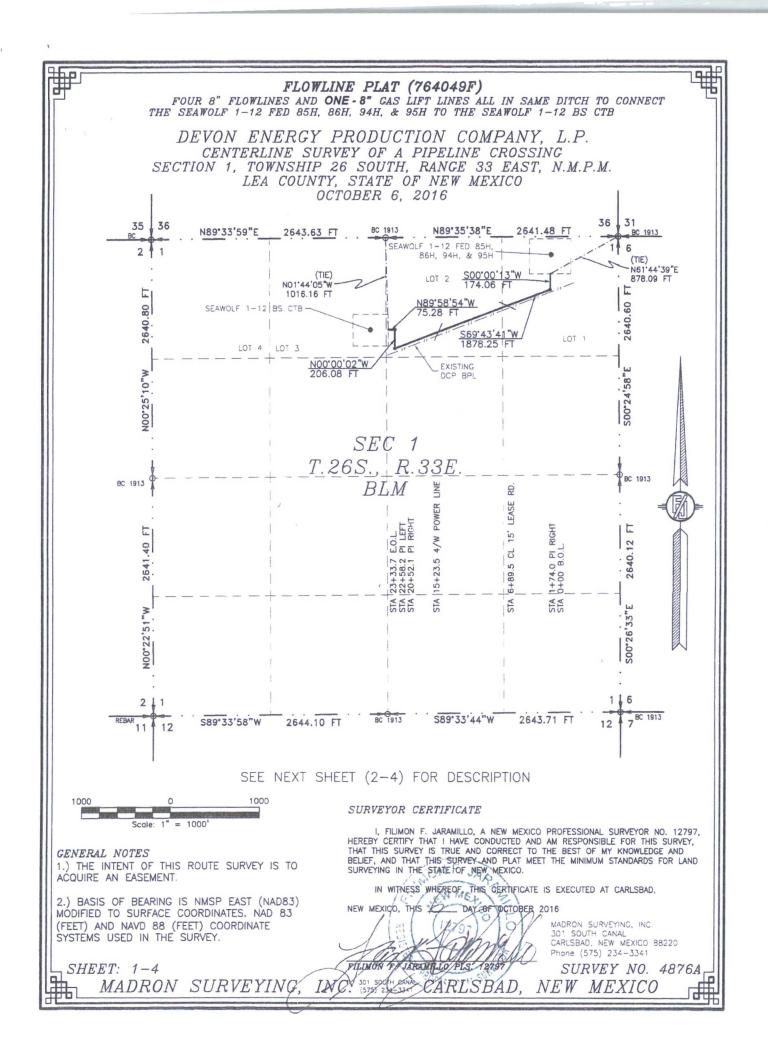

| 960                        |                                                                                                                                                                                                                                                                                                                                                                                                                                                                                                                                                                                                                                                                                                                                                                                                                                                                            | Jad  |
|----------------------------|----------------------------------------------------------------------------------------------------------------------------------------------------------------------------------------------------------------------------------------------------------------------------------------------------------------------------------------------------------------------------------------------------------------------------------------------------------------------------------------------------------------------------------------------------------------------------------------------------------------------------------------------------------------------------------------------------------------------------------------------------------------------------------------------------------------------------------------------------------------------------|------|
|                            | FLOWLINE PLAT (764049F)<br>R-O-W FOR FOUR 8" FLOWLINES AND FOUR 4" CAS LIFT LINES ALL IN SAME DITCH TO CONNECT<br>THE SEAWOLF 1-12 FED 85H, 86H, 94H, & 95H TO THE SEAWOLF 1-12 BS CTB                                                                                                                                                                                                                                                                                                                                                                                                                                                                                                                                                                                                                                                                                     | -446 |
|                            | DEVON ENERGY PRODUCTION COMPANY, L.P.<br>CENTERLINE SURVEY OF A PIPELINE CROSSING<br>SECTION 1, TOWNSHIP 26 SOUTH, RANGE 33 EAST, N.M.P.M.<br>LEA COUNTY, STATE OF NEW MEXICO<br>OCTOBER 6, 2016                                                                                                                                                                                                                                                                                                                                                                                                                                                                                                                                                                                                                                                                           |      |
| EA                         | DESCRIPTION<br>STRIP OF LAND 30 FEET WIDE CROSSING BUREAU OF LAND MANAGEMENT LAND IN SECTION 1, TOWNSHIP 26 SOUTH, RANGE 33<br>ST, N.M.P.M., LEA COUNTY, STATE OF NEW MEXICO AND BEING 15 FEET EACH SIDE OF THE FOLLOWING DESCRIBED CENTERLINE<br>JRVEY:                                                                                                                                                                                                                                                                                                                                                                                                                                                                                                                                                                                                                   |      |
| CO<br>TH<br>TH<br>TH<br>TH | GINNING AT A POINT WITHIN LOT 1 OF SAID SECTION 1, TOWNSHIP 26 SOUTH, RANGE 33 EAST, N.M.P.M., WHENCE THE NORTHEAST<br>JRNER OF SAID SECTION 1, TOWNSHIP 26 SOUTH, RANGE 33 EAST, N.M.P.M. BEARS N61*44'39"E, A DISTANCE OF 878.09 FEET;<br>IENCE S00'00'13"W A DISTANCE OF 174.06 FEET TO AN ANGLE POINT OF THE LINE HEREIN DESCRIBED;<br>IENCE S69'43'41"W A DISTANCE OF 1878.25 FEET TO AN ANGLE POINT OF THE LINE HEREIN DESCRIBED;<br>IENCE N00'00'02"W A DISTANCE OF 206.08 FEET TO AN ANGLE POINT OF THE LINE HEREIN DESCRIBED;<br>IENCE N89'58'54"W A DISTANCE OF 206.08 FEET TO AN ANGLE POINT OF THE LINE HEREIN DESCRIBED;<br>IENCE N89'58'54"W A DISTANCE OF 75.28 FEET THE TERMINUS OF THIS CENTERLINE SURVEY, WHENCE THE NORTH QUARTER CORNER<br>5 SAID SECTION 1, TOWNSHIP 26 SOUTH, RANGE 33 EAST, N.M.P.M. BEARS N01*44'05"W, A DISTANCE OF 1016.16 FEET; |      |
|                            | ID STRIP OF LAND BEING 2333.67 FEET OR 141.43 RODS IN LENGTH, CONTAINING 1.608 ACRES MORE OR LESS AND BEING LOCATED BY FORTIES AS FOLLOWS:                                                                                                                                                                                                                                                                                                                                                                                                                                                                                                                                                                                                                                                                                                                                 |      |
|                            | T 1 751.47 L.F. 45.54 RODS 0.518 ACRES<br>T 2 1582.20 L.F. 95.89 RODS 1.090 ACRES                                                                                                                                                                                                                                                                                                                                                                                                                                                                                                                                                                                                                                                                                                                                                                                          |      |
|                            |                                                                                                                                                                                                                                                                                                                                                                                                                                                                                                                                                                                                                                                                                                                                                                                                                                                                            |      |
|                            |                                                                                                                                                                                                                                                                                                                                                                                                                                                                                                                                                                                                                                                                                                                                                                                                                                                                            |      |
|                            |                                                                                                                                                                                                                                                                                                                                                                                                                                                                                                                                                                                                                                                                                                                                                                                                                                                                            |      |
|                            |                                                                                                                                                                                                                                                                                                                                                                                                                                                                                                                                                                                                                                                                                                                                                                                                                                                                            |      |
|                            |                                                                                                                                                                                                                                                                                                                                                                                                                                                                                                                                                                                                                                                                                                                                                                                                                                                                            |      |
|                            |                                                                                                                                                                                                                                                                                                                                                                                                                                                                                                                                                                                                                                                                                                                                                                                                                                                                            |      |
|                            |                                                                                                                                                                                                                                                                                                                                                                                                                                                                                                                                                                                                                                                                                                                                                                                                                                                                            |      |
|                            |                                                                                                                                                                                                                                                                                                                                                                                                                                                                                                                                                                                                                                                                                                                                                                                                                                                                            |      |
|                            |                                                                                                                                                                                                                                                                                                                                                                                                                                                                                                                                                                                                                                                                                                                                                                                                                                                                            |      |
|                            |                                                                                                                                                                                                                                                                                                                                                                                                                                                                                                                                                                                                                                                                                                                                                                                                                                                                            |      |
|                            |                                                                                                                                                                                                                                                                                                                                                                                                                                                                                                                                                                                                                                                                                                                                                                                                                                                                            |      |
|                            |                                                                                                                                                                                                                                                                                                                                                                                                                                                                                                                                                                                                                                                                                                                                                                                                                                                                            |      |
|                            |                                                                                                                                                                                                                                                                                                                                                                                                                                                                                                                                                                                                                                                                                                                                                                                                                                                                            |      |
|                            |                                                                                                                                                                                                                                                                                                                                                                                                                                                                                                                                                                                                                                                                                                                                                                                                                                                                            |      |
|                            |                                                                                                                                                                                                                                                                                                                                                                                                                                                                                                                                                                                                                                                                                                                                                                                                                                                                            |      |
|                            | SURVEYOR CERTIFICATE                                                                                                                                                                                                                                                                                                                                                                                                                                                                                                                                                                                                                                                                                                                                                                                                                                                       |      |
| 1.) TH                     | I, FILIMON F. JARAMILLO, A NEW MEXICO PROFESSIONAL SURVEYOR NO. 12<br>RAL NOTES<br>IE INTENT OF THIS ROUTE SURVEY IS TO<br>RE AN EASEMENT.                                                                                                                                                                                                                                                                                                                                                                                                                                                                                                                                                                                                                                                                                                                                 | EY,  |
| 2.) BA<br>MODIFI<br>(FEET) | ASIS OF BEARING IS NMSP EAST (NAD83)<br>IED TO SURFACE COORDINATES. NAD 83<br>AND NAVD 88 (FEET) COORDINATE<br>MS USED IN THE SURVEY.                                                                                                                                                                                                                                                                                                                                                                                                                                                                                                                                                                                                                                                                                                                                      |      |
| SH                         | EET: 2-4 FILMON #. JARAMINO FLS 12791 SURVEY NO. 487                                                                                                                                                                                                                                                                                                                                                                                                                                                                                                                                                                                                                                                                                                                                                                                                                       | 6A_  |
|                            | MADRON SURVEYING, INC SOUTH CARLSBAD, NEW MEXICO                                                                                                                                                                                                                                                                                                                                                                                                                                                                                                                                                                                                                                                                                                                                                                                                                           |      |
|                            |                                                                                                                                                                                                                                                                                                                                                                                                                                                                                                                                                                                                                                                                                                                                                                                                                                                                            |      |

BEGINNING AT A POINT WITHIN LOT 4 OF SAID SECTION 1, TOWNSHIP 26 SOUTH, RANGE 33 EAST, N.M.P.M., WHENCE THE NORTHWEST CORNER OF SAID SECTION 1, TOWNSHIP 26 SOUTH, RANGE 33 EAST, N.M.P.M. BEARS N86'01'15"W, A DISTANCE OF 391.11 FEET; THENCE NO0'15'02"W A DISTANCE OF 15.09 FEET TO AN ANGLE POINT OF THE LINE HEREIN DESCRIBED;

THENCE N89'25'52"E A DISTANCE OF 2108.19 FEET TO AN ANGLE POINT OF THE LINE HEREIN DESCRIBED; THENCE S89'30'44"E A DISTANCE OF 2108.19 FEET TO AN ANGLE POINT OF THE LINE HEREIN DESCRIBED; THENCE S00'21'39"E A DISTANCE OF 94.95 FEET TO AN ANGLE POINT OF THE LINE HEREIN DESCRIBED; THENCE S31'33'27"E A DISTANCE OF 135.01 FEET TO AN ANGLE POINT OF THE LINE HEREIN DESCRIBED; THENCE S58'25'41"W A DISTANCE OF 151.32 FEET TO AN ANGLE POINT OF THE LINE HEREIN DESCRIBED; THENCE S58'25'41"W A DISTANCE OF 391.94 FEET TO AN ANGLE POINT OF THE LINE HEREIN DESCRIBED; THENCE S57'42'44"W A DISTANCE OF 391.94 FEET TO AN ANGLE POINT OF THE LINE HEREIN DESCRIBED; THENCE S57'42'44"W A DISTANCE OF 253.39 FEET TO AN ANGLE POINT OF THE LINE HEREIN DESCRIBED; THENCE S00'22'13"E A DISTANCE OF 233.79 FEET TO AN ANGLE POINT OF THE LINE HEREIN DESCRIBED; THENCE S89'30'59"W A DISTANCE OF 74.98 FEET THE TERMINUS OF THIS CENTERLINE SURVEY, WHENCE THE EAST QUARTER CORNER OF SAID SECTION 1, TOWNSHIP 26 SOUTH, RANGE 33 EAST, N.M.P.M. BEARS S58'24'56"E, A DISTANCE OF 3086.85 FEET;

SAID STRIP OF LAND BEING 3772.52 FEET OR 228.64 RODS IN LENGTH, CONTAINING 2.598 ACRES MORE OR LESS AND BEING ALLOCATED BY FORTIES AS FOLLOWS:

| LOT | 4 | 946.91 L.F.  | 57.39 RODS | 0.652 ACRES |
|-----|---|--------------|------------|-------------|
| LOT | 3 | 1321.84 L.F. | 80.11 RODS | 0.910 ACRES |
| LOT | 2 | 1503.77 L.F. | 91.14 RODS | 1.036 ACRES |