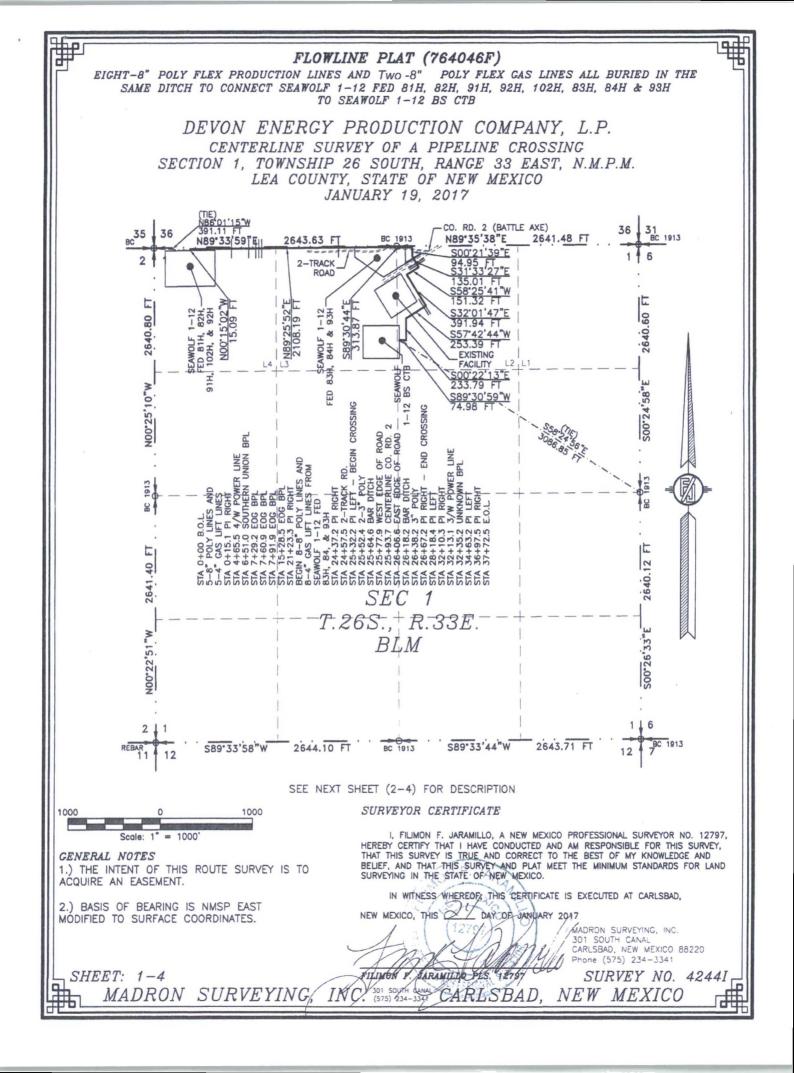

FLOWLINE PLAT (764046F)

EIGHT-8" POLY FLEX PRODUCTION LINES AND EIGHT-4" POLY FLEX GAS LINES ALL BURIED IN THE SAME DITCH TO CONNECT SEAWOLF 1-12 FED 81H, 82H, 91H, 92H, 102H, 83H, 84H & 93H TO SEAWOLF 1-12 BS CTB

> DEVON ENERGY PRODUCTION COMPANY, L.P. CENTERLINE SURVEY OF A PIPELINE CROSSING SECTION 1, TOWNSHIP 26 SOUTH, RANGE 33 EAST, N.M.P.M. LEA COUNTY, STATE OF NEW MEXICO JANUARY 19, 2017

> > DESCRIPTION

A STRIP OF LAND 30 FEET WIDE CROSSING BUREAU OF LAND MANAGEMENT LAND IN SECTION 1, TOWNSHIP 26 SOUTH, RANGE 33 EAST, N.M.P.M., LEA COUNTY, STATE OF NEW MEXICO AND BEING 15 FEET EACH SIDE OF THE FOLLOWING DESCRIBED CENTERLINE SURVEY:

BEGINNING AT A POINT WITHIN LOT 4 OF SAID SECTION 1, TOWNSHIP 26 SOUTH, RANGE 33 EAST, N.M.P.M., WHENCE THE NORTHWEST CORNER OF SAID SECTION 1, TOWNSHIP 26 SOUTH, RANGE 33 EAST, N.M.P.M. BEARS N86'01'15"W, A DISTANCE OF 391.11 FEET; THENCE NO0'15'02"W A DISTANCE OF 15.09 FEET TO AN ANGLE POINT OF THE LINE HEREIN DESCRIBED;

THENCE N89'25'52"E A DISTANCE OF 2108.19 FEET TO AN ANGLE POINT OF THE LINE HEREIN DESCRIBED; THENCE S89'30'44"E A DISTANCE OF 2108.19 FEET TO AN ANGLE POINT OF THE LINE HEREIN DESCRIBED; THENCE S00'21'39"E A DISTANCE OF 94.95 FEET TO AN ANGLE POINT OF THE LINE HEREIN DESCRIBED; THENCE S31'33'27"E A DISTANCE OF 135.01 FEET TO AN ANGLE POINT OF THE LINE HEREIN DESCRIBED; THENCE S58'25'41"W A DISTANCE OF 151.32 FEET TO AN ANGLE POINT OF THE LINE HEREIN DESCRIBED; THENCE S58'25'41"W A DISTANCE OF 391.94 FEET TO AN ANGLE POINT OF THE LINE HEREIN DESCRIBED; THENCE S57'42'44"W A DISTANCE OF 391.94 FEET TO AN ANGLE POINT OF THE LINE HEREIN DESCRIBED; THENCE S57'42'44"W A DISTANCE OF 253.39 FEET TO AN ANGLE POINT OF THE LINE HEREIN DESCRIBED; THENCE S00'22'13"E A DISTANCE OF 233.79 FEET TO AN ANGLE POINT OF THE LINE HEREIN DESCRIBED; THENCE S89'30'59"W A DISTANCE OF 74.98 FEET THE TERMINUS OF THIS CENTERLINE SURVEY, WHENCE THE EAST QUARTER CORNER OF SAID SECTION 1, TOWNSHIP 26 SOUTH, RANGE 33 EAST, N.M.P.M. BEARS S58'24'56"E, A DISTANCE OF 3086.85 FEET;

SAID STRIP OF LAND BEING 3772.52 FEET OR 228.64 RODS IN LENGTH, CONTAINING 2.598 ACRES MORE OR LESS AND BEING ALLOCATED BY FORTIES AS FOLLOWS:

| LOT | 4 | 946.91 L.F.  | 57.39 RODS | 0.652 ACRES |
|-----|---|--------------|------------|-------------|
| LOT | 3 | 1321.84 L.F. | 80.11 RODS | 0.910 ACRES |
| LOT | 2 | 1503.77 L.F. | 91.14 RODS | 1.036 ACRES |

## SURVEYOR CERTIFICATE

|   | GENERAL NOTES                                                  | I, FILIMON F. JARAMILLO, A NEW MEXICO PROFESSIONAL SURVEYOR NO. 12797,<br>HEREBY CERTIFY THAT I HAVE CONDUCTED AND AM RESPONSIBLE FOR THIS SURVEY,<br>THAT THIS SURVEY IS TRUE AND CORRECT TO THE BEST OF MY KNOWLEDGE AND |
|---|----------------------------------------------------------------|----------------------------------------------------------------------------------------------------------------------------------------------------------------------------------------------------------------------------|
|   | 1.) THE INTENT OF THIS ROUTE SURVEY IS TO ACQUIRE AN EASEMENT. | BELIEF, AND THAT THIS SURVEY AND PLAT MEET THE MINIMUM STANDARDS FOR LAND<br>SURVEYING IN THE STATE OF NEW MEXICO:                                                                                                         |
|   | 2.) BASIS OF BEARING IS NMSP EAST                              | IN WITNESS WHEREOF, THIS CERTIFICATE IS EXECUTED AT CARLSBAD,                                                                                                                                                              |
|   | MODIFIED TO SURFACE COORDINATES.                               | ALL                                                                                                                                                                                    |
|   | <i>SHEET: 2-4</i>                                              | Phone (575) 234-3341<br>Phone (575) 234-3341<br>SURVEY NO. 4244I                                                                                                                                                           |
| - | MADRON SURVEYING,                                              | (INC, 501 SOUTH CANAL CARLSBAD, NEW MEXICO                                                                                                                                                                                 |