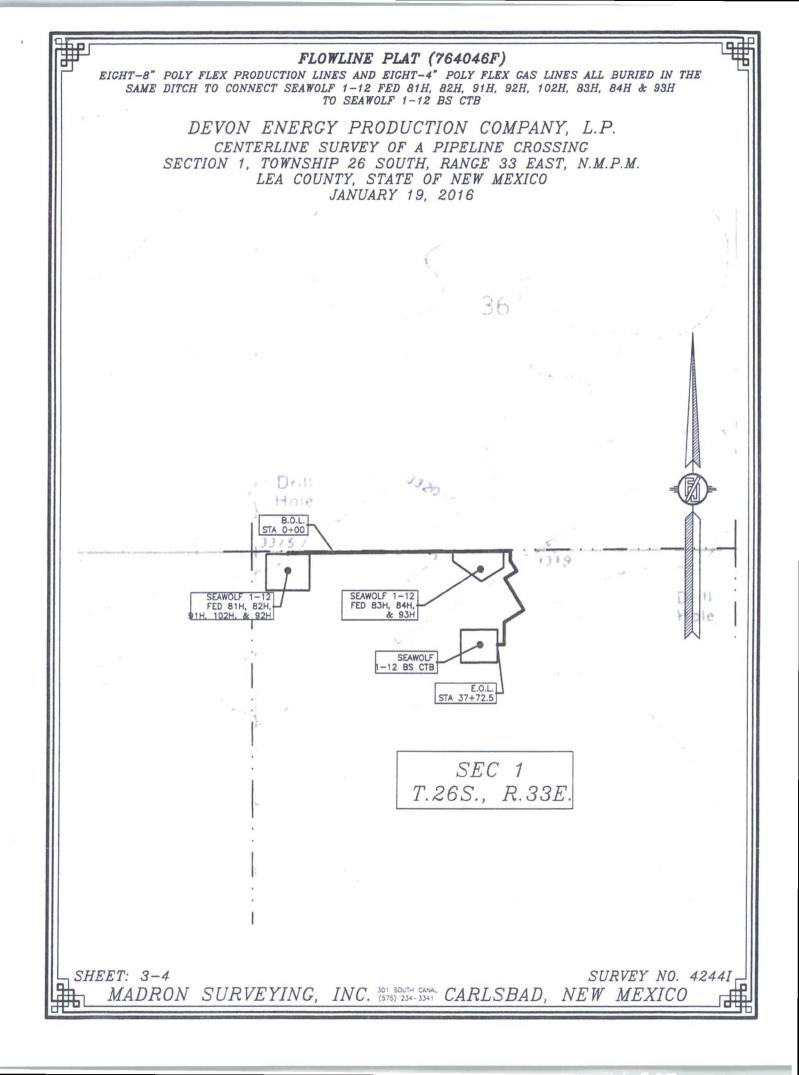

FLOWLINE PLAT (764046F)

EIGHT-8" POLY FLEX PRODUCTION LINES AND EIGHT-4" POLY FLEX GAS LINES ALL BURIED IN THE SAME DITCH TO CONNECT SEAWOLF 1-12 FED 81H, 82H, 91H, 92H, 102H, 83H, 84H & 93H TO SEAWOLF 1-12 BS CTB

> DEVON ENERGY PRODUCTION COMPANY, L.P. CENTERLINE SURVEY OF A PIPELINE CROSSING SECTION 1, TOWNSHIP 26 SOUTH, RANGE 33 EAST, N.M.P.M. LEA COUNTY, STATE OF NEW MEXICO JANUARY 19, 2017

> > DESCRIPTION

A STRIP OF LAND 30 FEET WIDE CROSSING BUREAU OF LAND MANAGEMENT LAND IN SECTION 1, TOWNSHIP 26 SOUTH, RANGE 33 EAST, N.M.P.M., LEA COUNTY, STATE OF NEW MEXICO AND BEING 15 FEET EACH SIDE OF THE FOLLOWING DESCRIBED CENTERLINE SURVEY:

BEGINNING AT A POINT WITHIN LOT 4 OF SAID SECTION 1, TOWNSHIP 26 SOUTH, RANGE 33 EAST, N.M.P.M., WHENCE THE NORTHWEST CORNER OF SAID SECTION 1, TOWNSHIP 26 SOUTH, RANGE 33 EAST, N.M.P.M. BEARS N86'01'15"W, A DISTANCE OF 391.11 FEET; THENCE NO0'15'02"W A DISTANCE OF 15.09 FEET TO AN ANGLE POINT OF THE LINE HEREIN DESCRIBED;

THENCE N89'25'52"E A DISTANCE OF 2108.19 FEET TO AN ANGLE POINT OF THE LINE HEREIN DESCRIBED; THENCE S89'30'44"E A DISTANCE OF 2108.19 FEET TO AN ANGLE POINT OF THE LINE HEREIN DESCRIBED; THENCE S00'21'39"E A DISTANCE OF 94.95 FEET TO AN ANGLE POINT OF THE LINE HEREIN DESCRIBED; THENCE S31'33'27"E A DISTANCE OF 135.01 FEET TO AN ANGLE POINT OF THE LINE HEREIN DESCRIBED; THENCE S58'25'41"W A DISTANCE OF 151.32 FEET TO AN ANGLE POINT OF THE LINE HEREIN DESCRIBED; THENCE S58'25'41"W A DISTANCE OF 391.94 FEET TO AN ANGLE POINT OF THE LINE HEREIN DESCRIBED; THENCE S57'42'44"W A DISTANCE OF 391.94 FEET TO AN ANGLE POINT OF THE LINE HEREIN DESCRIBED; THENCE S57'42'44"W A DISTANCE OF 253.39 FEET TO AN ANGLE POINT OF THE LINE HEREIN DESCRIBED; THENCE S00'22'13"E A DISTANCE OF 233.79 FEET TO AN ANGLE POINT OF THE LINE HEREIN DESCRIBED; THENCE S89'30'59"W A DISTANCE OF 74.98 FEET THE TERMINUS OF THIS CENTERLINE SURVEY, WHENCE THE EAST QUARTER CORNER OF SAID SECTION 1, TOWNSHIP 26 SOUTH, RANGE 33 EAST, N.M.P.M. BEARS S58'24'56"E, A DISTANCE OF 3086.85 FEET;

SAID STRIP OF LAND BEING 3772.52 FEET OR 228.64 RODS IN LENGTH, CONTAINING 2.598 ACRES MORE OR LESS AND BEING ALLOCATED BY FORTIES AS FOLLOWS:

| LOT | 4 | 946.91 L.F.  | 57.39 RODS | 0.652 ACRES |
|-----|---|--------------|------------|-------------|
| LOT | 3 | 1321.84 L.F. | 80.11 RODS | 0.910 ACRES |
| LOT | 2 | 1503.77 L.F. | 91.14 RODS | 1.036 ACRES |