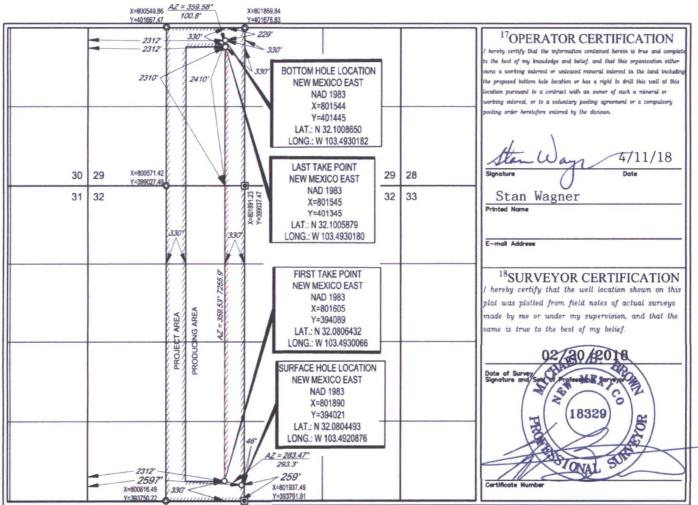

|                                      | r                           |                                                   | <sup>2</sup> Pool Code |                      | ACREAGE DEDICATION PLAT<br><sup>3</sup> Pool Name |                             |                     |                      |                                 |  |
|--------------------------------------|-----------------------------|---------------------------------------------------|------------------------|----------------------|---------------------------------------------------|-----------------------------|---------------------|----------------------|---------------------------------|--|
| 30-025-44580                         |                             |                                                   | 9809                   | 4                    | Во                                                | Bobcat Draw; Upper Wolfcamp |                     |                      |                                 |  |
| <sup>4</sup> Property Code<br>320995 |                             | <sup>5</sup> Pro                                  |                        |                      | operty Name<br>32 STATE COM                       |                             |                     | Well Number<br>#740H |                                 |  |
| <sup>7</sup> OGRID No.<br>7377       |                             | <sup>8</sup> Operator Name<br>EOG RESOURCES, INC. |                        |                      |                                                   |                             |                     |                      | <sup>9</sup> Elevation<br>3341' |  |
|                                      |                             |                                                   |                        |                      | <sup>10</sup> Surface L                           | ocation                     |                     |                      |                                 |  |
| UL or lot no.<br>N                   | Section Township<br>32 25-S |                                                   | Range<br>34–E          | Lot Idn              | Feet from the 259'                                |                             | Feet from the 2597' | East/West line       | County<br>LEA                   |  |
| N                                    | 02                          | 20-5                                              |                        | ottom Ho             |                                                   | Different From Sur          |                     | WEDI                 | LEA                             |  |
| UL or lot no.                        | lot no. Section Township    |                                                   |                        |                      |                                                   | North/South line            | Feet from the       | East/West line       | Count                           |  |
| K                                    | 29                          | 25-S                                              | 34-E                   | -                    | 2410'                                             | SOUTH                       | 2312'               | WEST                 | LEA                             |  |
| Dedicated Acres<br>240.00            | <sup>13</sup> Joint or 1    | Infill <sup>14</sup> Co                           | nsolidation Cod        | e <sup>15</sup> Orde | r No.                                             |                             |                     |                      |                                 |  |

No allowable will be assigned to this completion until all interests have been consolidated or a non-standard unit has been approved by the division.

S:SURVEYIEOG\_MIDLAND/CONDOR\_32\_STATE/FINAL\_PRODUCTS/LO\_CONDOR32STATE\_740H\_REV1.DWG 4/9/2018 8:01:08 AM csmith