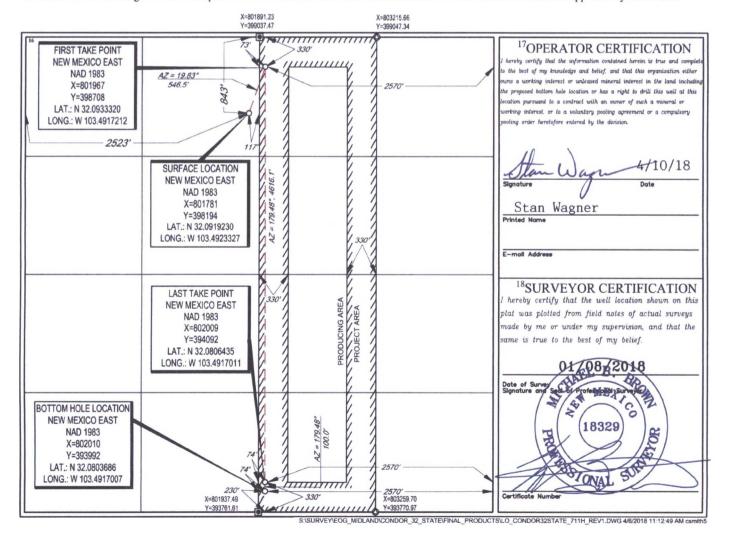

FORM C-102
Revised August 1, 2011
Submit one copy to appropriate
District Office

AMENDED REPORT

WELL LOCATION AND ACREAGE DEDICATION PLAT

| WELL LOCATION AND ACKEAGE DEDICATION FLAT                    |                        |                 |                               |                           |               |                             |               |                |                          |                        |  |
|--------------------------------------------------------------|------------------------|-----------------|-------------------------------|---------------------------|---------------|-----------------------------|---------------|----------------|--------------------------|------------------------|--|
| <sup>1</sup> API Number                                      |                        |                 |                               | <sup>2</sup> Pool Code    |               | <sup>3</sup> Pool Name      |               |                |                          |                        |  |
| 30-025- <i>44</i> 672                                        |                        |                 | 980                           | 94                        | Во            | Bobcat Draw; Upper Wolfcamp |               |                |                          |                        |  |
| <sup>4</sup> Property Code                                   |                        | 5Pre            |                               |                           |               | operty Name                 |               |                | <sup>6</sup> Well Number |                        |  |
| 39673                                                        |                        | CONDOR 32 STATE |                               |                           |               |                             |               |                | #711H                    |                        |  |
| OGRID No.                                                    |                        |                 |                               | *Operator Name APR 1 2010 |               |                             |               |                |                          | <sup>9</sup> Elevation |  |
| 7377                                                         |                        |                 | E                             | OG RESOUR                 | OURCES, INC.  |                             |               | 3321'          |                          |                        |  |
| 10 Surface Location RECEIVED                                 |                        |                 |                               |                           |               |                             |               |                |                          |                        |  |
| UL or lot no.                                                | Section                | Township        | Range                         | Lot Idn                   | Feet from the | North/South line            | Feet from the | East/West line |                          | County                 |  |
| C                                                            | 32                     | 25-5            | S 34-E                        | _                         | 843'          | NORTH                       | 2523'         | WEST           |                          | LEA                    |  |
| <sup>11</sup> Bottom Hole Location If Different From Surface |                        |                 |                               |                           |               |                             |               |                |                          |                        |  |
| UL or lot no.                                                | Section                | Township        | Range                         | Lot Idn                   | Feet from the | North/South line            | Feet from the | East/V         | West line                | County                 |  |
| 0                                                            | 32                     | 25-5            | S 34-E                        | _                         | 230'          | SOUTH                       | 2570'         | EAST           |                          | LEA                    |  |
| 160.00                                                       | <sup>13</sup> Joint or | Infill I        | <sup>4</sup> Consolidation Co | de <sup>15</sup> Ord      | ler No.       |                             | •             |                |                          |                        |  |