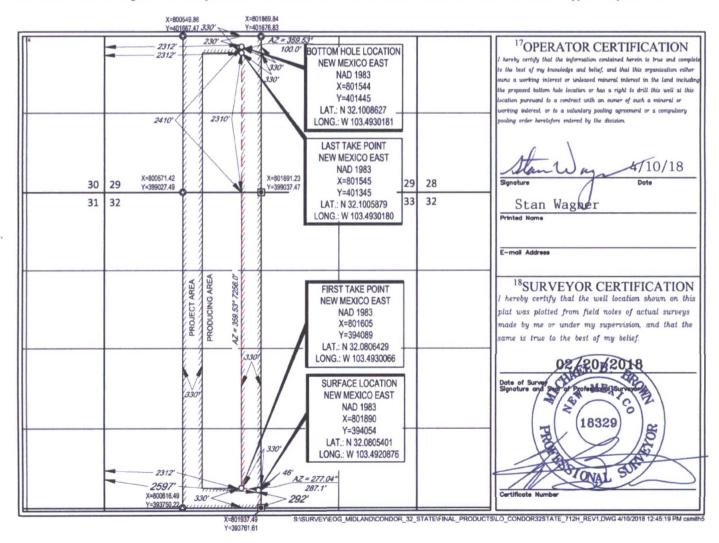

| District 1<br>1625 N. French Dr., Hobbs, NM 88240<br>Phone: (575) 393-6161 Fax: (575) 393-0720<br>District 11<br>811 S. First St., Artesia, NM 88210<br>Phone: (575) 748-1283 Fax: (575) 748-9720<br>District 111<br>1000 Rio Brazos Road, Aztec, NM 87410<br>Phone: (505) 334-6178 Fax: (505) 334-6170<br>District IV<br>1220 S. St. Francis Dr., Santa Fe, NM 87505<br>Phone: (505) 476-3460 Fax: (505) 476-3462 |                                                     |                  |                                 | State of New Mexico FORM C-102<br>Energy, Minerals & Natural Resources OCD Revised August 1, 2011<br>Department HOBBS OCD Submit one copy to appropriate<br>OIL CONSERVATION DIVISION 1220 South St. Francis Dr. APR 12018<br>Santa Fe, NM 87505 AMENDED REPORT |                  |                                                       |                      |               |                |               |        |
|--------------------------------------------------------------------------------------------------------------------------------------------------------------------------------------------------------------------------------------------------------------------------------------------------------------------------------------------------------------------------------------------------------------------|-----------------------------------------------------|------------------|---------------------------------|-----------------------------------------------------------------------------------------------------------------------------------------------------------------------------------------------------------------------------------------------------------------|------------------|-------------------------------------------------------|----------------------|---------------|----------------|---------------|--------|
| WELL LOCATION AND ACREAGE DEDICATION PLAT                                                                                                                                                                                                                                                                                                                                                                          |                                                     |                  |                                 |                                                                                                                                                                                                                                                                 |                  |                                                       |                      |               |                |               |        |
| 30-02                                                                                                                                                                                                                                                                                                                                                                                                              | 67                                                  | 3 9              | <sup>2</sup> Pool Code<br>98094 |                                                                                                                                                                                                                                                                 |                  | <sup>3</sup> Pool Name<br>Bobcat Draw; Upper Wolfcamp |                      |               |                |               |        |
| <sup>4</sup> Property C                                                                                                                                                                                                                                                                                                                                                                                            | <sup>5</sup> Property Name <sup>6</sup> Well Number |                  |                                 |                                                                                                                                                                                                                                                                 |                  |                                                       |                      |               |                | Vell Number   |        |
| 32099                                                                                                                                                                                                                                                                                                                                                                                                              | CONDOR 32 STATE COM #712H                           |                  |                                 |                                                                                                                                                                                                                                                                 |                  |                                                       |                      |               |                |               |        |
| 7OGRID                                                                                                                                                                                                                                                                                                                                                                                                             | *Operator Name *Elevation                           |                  |                                 |                                                                                                                                                                                                                                                                 |                  |                                                       |                      |               |                |               |        |
| 7377                                                                                                                                                                                                                                                                                                                                                                                                               | EOG RESOURCES, INC.                                 |                  |                                 |                                                                                                                                                                                                                                                                 |                  |                                                       |                      |               | 3340'          |               |        |
| <sup>10</sup> Surface Location                                                                                                                                                                                                                                                                                                                                                                                     |                                                     |                  |                                 |                                                                                                                                                                                                                                                                 |                  |                                                       |                      |               |                |               |        |
| UL or lot no.                                                                                                                                                                                                                                                                                                                                                                                                      | Section                                             | n Township       |                                 | Range Lot Idn                                                                                                                                                                                                                                                   |                  |                                                       | he North/South line  | Feet from the | East/West line |               | County |
| N                                                                                                                                                                                                                                                                                                                                                                                                                  | 32                                                  | 25-              | S 34-                           | E                                                                                                                                                                                                                                                               | -                | 292'                                                  | SOUTH                | 2597'         | WEST           |               | LEA    |
| <sup>11</sup> Bottom Hole Location If Different From Surface                                                                                                                                                                                                                                                                                                                                                       |                                                     |                  |                                 |                                                                                                                                                                                                                                                                 |                  |                                                       |                      |               |                |               |        |
| UL or lot no.                                                                                                                                                                                                                                                                                                                                                                                                      | Section                                             | Section Township |                                 | Range Lot Idn                                                                                                                                                                                                                                                   |                  | Feet from                                             | the North/South line | Feet from the | E              | ast/West line | County |
| K                                                                                                                                                                                                                                                                                                                                                                                                                  | 29                                                  | 25-              | S 34-                           | E                                                                                                                                                                                                                                                               | -                | 2410'                                                 | SOUTH                | 2312'         | WEST           |               | LEA    |
| <sup>12</sup> Dedicated Acres<br>240.00                                                                                                                                                                                                                                                                                                                                                                            | <sup>13</sup> Joint or                              | Infill           | <sup>14</sup> Consolidation     | n Code                                                                                                                                                                                                                                                          | <sup>15</sup> Or | der No.                                               |                      |               |                |               |        |