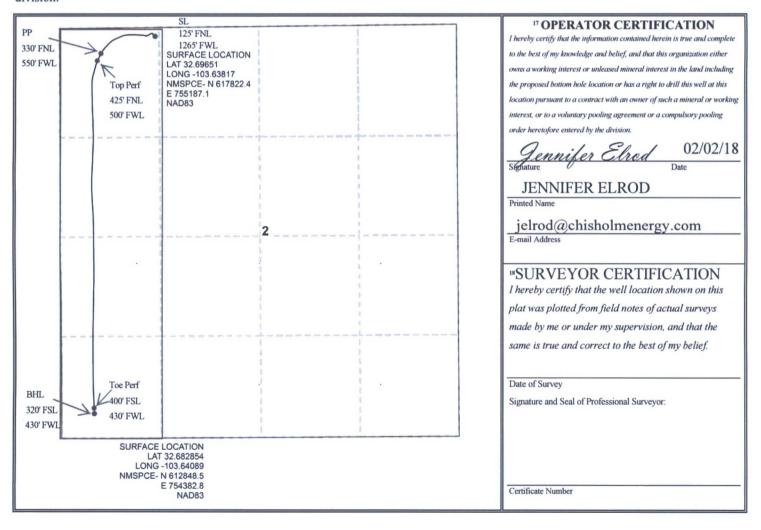

1220 South St. Francis Dr.

Santa Fe, NM 87505

Form C-102 Revised August 1, 2011 Submit one copy to appropriate District Office

> X AMENDED REPORT AS DRILLED

RECEIVED AND ACREAGE DEDICATION PLAT

| WELL LOCATION AND ACKEAGE DEDICATION LEAT |                                 |                                                           |                                 |  |
|-------------------------------------------|---------------------------------|-----------------------------------------------------------|---------------------------------|--|
| <sup>1</sup> API Number 30-025-43829      | <sup>2</sup> Pool Code<br>8/4-6 | BUFFALO; BONE SPRING; So                                  | BUFFALO; BONE SPRING; SOUTHEAST |  |
| Property Code                             | BUFFALO WEST 2                  | BUFFALO WEST 2 STATE COM 2BS                              |                                 |  |
| <sup>7</sup> OGRID No.<br>372137          | CHISHOLM ENER                   | <sup>8</sup> Operator Name CHISHOLM ENERGY OPERATING, LLC |                                 |  |

Surface Location UL or lot no. Section Township Range Lot Idn Feet from the North/South line Feet from the East/West line County 125 WEST **NORTH** 1265 LEA 19S 33E LOT 4 <sup>11</sup> Bottom Hole Location If Different From Surface Feet from the North/South line III. or lot no. Section Township Lot Idn Feet from the East/West line County Range 19S 320 **SOUTH** LEA 430 WEST 33E M 12 Dedicated Acres 13 Joint or Infill 14 Consolidation Code 15 Order No. 163.86