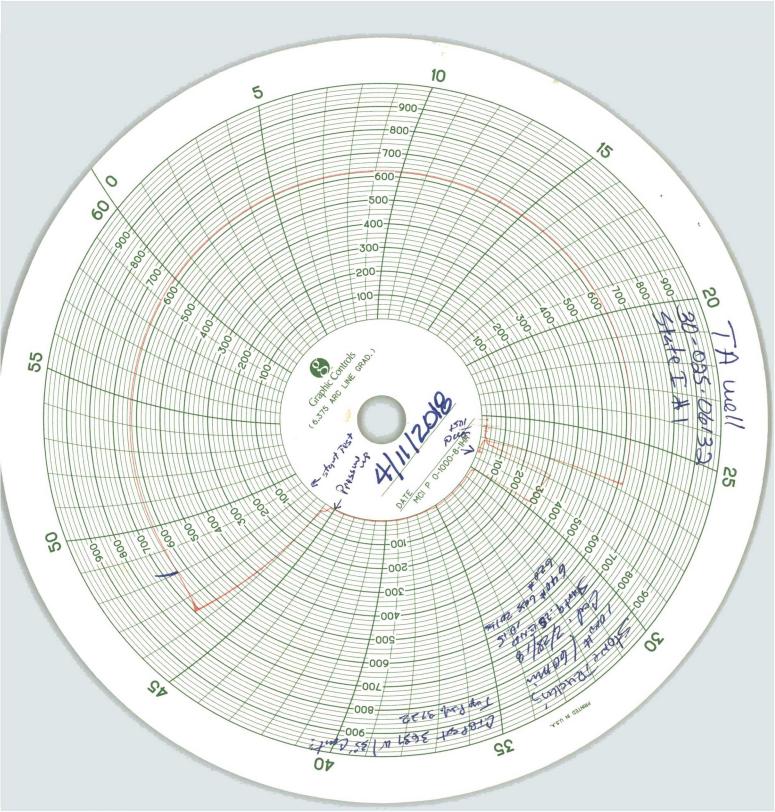

| Submit 1 Copy To Appropriate District<br>Office                                                                                                                                                                                                                                                                                                                                                                                                                                                                                                                                                                                                                                                                                                                                                                                                                                                                                                                                                                                                                                                                                                                                                                                                                                                                                                                                                                                                                                                                                                                                                                                                                                                                                                                                                                                                                                                                                                                                                                                                                                                                                | State of New Me                                                                                  | exico                |                               | Form C-103             |
|--------------------------------------------------------------------------------------------------------------------------------------------------------------------------------------------------------------------------------------------------------------------------------------------------------------------------------------------------------------------------------------------------------------------------------------------------------------------------------------------------------------------------------------------------------------------------------------------------------------------------------------------------------------------------------------------------------------------------------------------------------------------------------------------------------------------------------------------------------------------------------------------------------------------------------------------------------------------------------------------------------------------------------------------------------------------------------------------------------------------------------------------------------------------------------------------------------------------------------------------------------------------------------------------------------------------------------------------------------------------------------------------------------------------------------------------------------------------------------------------------------------------------------------------------------------------------------------------------------------------------------------------------------------------------------------------------------------------------------------------------------------------------------------------------------------------------------------------------------------------------------------------------------------------------------------------------------------------------------------------------------------------------------------------------------------------------------------------------------------------------------|--------------------------------------------------------------------------------------------------|----------------------|-------------------------------|------------------------|
| District I - (575) 393-6161                                                                                                                                                                                                                                                                                                                                                                                                                                                                                                                                                                                                                                                                                                                                                                                                                                                                                                                                                                                                                                                                                                                                                                                                                                                                                                                                                                                                                                                                                                                                                                                                                                                                                                                                                                                                                                                                                                                                                                                                                                                                                                    | Energy, Minerals and Natu                                                                        | ıral Resources       | WELL ADINO                    | Revised August 1, 2011 |
| 1625 N. French Dr., Hobbs, NM 88240<br>District II – (575) 748-1283                                                                                                                                                                                                                                                                                                                                                                                                                                                                                                                                                                                                                                                                                                                                                                                                                                                                                                                                                                                                                                                                                                                                                                                                                                                                                                                                                                                                                                                                                                                                                                                                                                                                                                                                                                                                                                                                                                                                                                                                                                                            |                                                                                                  |                      | WELL API NO.                  |                        |
| 811 S. First St., Artesia, NM 88210                                                                                                                                                                                                                                                                                                                                                                                                                                                                                                                                                                                                                                                                                                                                                                                                                                                                                                                                                                                                                                                                                                                                                                                                                                                                                                                                                                                                                                                                                                                                                                                                                                                                                                                                                                                                                                                                                                                                                                                                                                                                                            | OIL CONSERVATION                                                                                 | DIVISION             | 5. Indicate Type of           | Lease                  |
| District III – (505) 334-6178<br>1000 Rio Brazos Rd., Aztec, NM 87410                                                                                                                                                                                                                                                                                                                                                                                                                                                                                                                                                                                                                                                                                                                                                                                                                                                                                                                                                                                                                                                                                                                                                                                                                                                                                                                                                                                                                                                                                                                                                                                                                                                                                                                                                                                                                                                                                                                                                                                                                                                          | 1220 South St. Fran                                                                              | n Cusa Pr            | STATE 🛛                       | FEE                    |
| District IV - (505) 476-3460                                                                                                                                                                                                                                                                                                                                                                                                                                                                                                                                                                                                                                                                                                                                                                                                                                                                                                                                                                                                                                                                                                                                                                                                                                                                                                                                                                                                                                                                                                                                                                                                                                                                                                                                                                                                                                                                                                                                                                                                                                                                                                   | Santa Fe, NM 8                                                                                   | 7505<br>APR 1 7 2018 | 6. State Oil & Gas I          | Lease No.              |
| 1220 S. St. Francis Dr., Santa Fe, NM<br>87505                                                                                                                                                                                                                                                                                                                                                                                                                                                                                                                                                                                                                                                                                                                                                                                                                                                                                                                                                                                                                                                                                                                                                                                                                                                                                                                                                                                                                                                                                                                                                                                                                                                                                                                                                                                                                                                                                                                                                                                                                                                                                 |                                                                                                  | APR                  | B 2330-10                     |                        |
| SUNDRY NOTION (DO NOT USE THIS FORM FOR PROPOSE DIFFERENT RESERVOIR. USE "APPLICATION OF THE PROPOSE OF THE PRO | CES AND REPORTS ON WELLS<br>ALS TO DRILL OR TO DEEPEN OR PL<br>ATION FOR PERMIT" (FORM C-101) FO | UG BACK TO A         | 7. Lease Name or U<br>State I | Init Agreement Name    |
| PROPOSALS.)  1. Type of Well: Oil Well                                                                                                                                                                                                                                                                                                                                                                                                                                                                                                                                                                                                                                                                                                                                                                                                                                                                                                                                                                                                                                                                                                                                                                                                                                                                                                                                                                                                                                                                                                                                                                                                                                                                                                                                                                                                                                                                                                                                                                                                                                                                                         | Gas Well Other                                                                                   |                      | 8. Well Number                | 1                      |
| 2. Name of Operator                                                                                                                                                                                                                                                                                                                                                                                                                                                                                                                                                                                                                                                                                                                                                                                                                                                                                                                                                                                                                                                                                                                                                                                                                                                                                                                                                                                                                                                                                                                                                                                                                                                                                                                                                                                                                                                                                                                                                                                                                                                                                                            | das weii Ouici                                                                                   |                      | 9. OGRID Number               |                        |
| FULFER OIL & CATTLE, LLC                                                                                                                                                                                                                                                                                                                                                                                                                                                                                                                                                                                                                                                                                                                                                                                                                                                                                                                                                                                                                                                                                                                                                                                                                                                                                                                                                                                                                                                                                                                                                                                                                                                                                                                                                                                                                                                                                                                                                                                                                                                                                                       |                                                                                                  |                      | 141402                        |                        |
| 3. Address of Operator                                                                                                                                                                                                                                                                                                                                                                                                                                                                                                                                                                                                                                                                                                                                                                                                                                                                                                                                                                                                                                                                                                                                                                                                                                                                                                                                                                                                                                                                                                                                                                                                                                                                                                                                                                                                                                                                                                                                                                                                                                                                                                         |                                                                                                  |                      | 10. Pool name or W            | lildcat                |
| P.O. BOX 1224, JAL, NM 88252                                                                                                                                                                                                                                                                                                                                                                                                                                                                                                                                                                                                                                                                                                                                                                                                                                                                                                                                                                                                                                                                                                                                                                                                                                                                                                                                                                                                                                                                                                                                                                                                                                                                                                                                                                                                                                                                                                                                                                                                                                                                                                   |                                                                                                  |                      | Monument (Tubb)               |                        |
| 4. Well Location                                                                                                                                                                                                                                                                                                                                                                                                                                                                                                                                                                                                                                                                                                                                                                                                                                                                                                                                                                                                                                                                                                                                                                                                                                                                                                                                                                                                                                                                                                                                                                                                                                                                                                                                                                                                                                                                                                                                                                                                                                                                                                               |                                                                                                  |                      |                               | ,                      |
| Unit Letter N : 33                                                                                                                                                                                                                                                                                                                                                                                                                                                                                                                                                                                                                                                                                                                                                                                                                                                                                                                                                                                                                                                                                                                                                                                                                                                                                                                                                                                                                                                                                                                                                                                                                                                                                                                                                                                                                                                                                                                                                                                                                                                                                                             |                                                                                                  |                      |                               | West line              |
| Section 16                                                                                                                                                                                                                                                                                                                                                                                                                                                                                                                                                                                                                                                                                                                                                                                                                                                                                                                                                                                                                                                                                                                                                                                                                                                                                                                                                                                                                                                                                                                                                                                                                                                                                                                                                                                                                                                                                                                                                                                                                                                                                                                     |                                                                                                  | Range 37I            |                               | ea County              |
|                                                                                                                                                                                                                                                                                                                                                                                                                                                                                                                                                                                                                                                                                                                                                                                                                                                                                                                                                                                                                                                                                                                                                                                                                                                                                                                                                                                                                                                                                                                                                                                                                                                                                                                                                                                                                                                                                                                                                                                                                                                                                                                                | 11. Elevation (Show whether DR)                                                                  | , RKB, RT, GR, etc.) |                               |                        |
|                                                                                                                                                                                                                                                                                                                                                                                                                                                                                                                                                                                                                                                                                                                                                                                                                                                                                                                                                                                                                                                                                                                                                                                                                                                                                                                                                                                                                                                                                                                                                                                                                                                                                                                                                                                                                                                                                                                                                                                                                                                                                                                                |                                                                                                  |                      |                               | <b>经济的</b> 中心的基本。      |
| 12. Check A                                                                                                                                                                                                                                                                                                                                                                                                                                                                                                                                                                                                                                                                                                                                                                                                                                                                                                                                                                                                                                                                                                                                                                                                                                                                                                                                                                                                                                                                                                                                                                                                                                                                                                                                                                                                                                                                                                                                                                                                                                                                                                                    | ppropriate Box to Indicate N                                                                     | lature of Notice,    | Report or Other D             | ata                    |
| NOTICE OF IN                                                                                                                                                                                                                                                                                                                                                                                                                                                                                                                                                                                                                                                                                                                                                                                                                                                                                                                                                                                                                                                                                                                                                                                                                                                                                                                                                                                                                                                                                                                                                                                                                                                                                                                                                                                                                                                                                                                                                                                                                                                                                                                   | TENTION TO:                                                                                      | CLID                 | SEQUENT REPO                  | OPT OF:                |
|                                                                                                                                                                                                                                                                                                                                                                                                                                                                                                                                                                                                                                                                                                                                                                                                                                                                                                                                                                                                                                                                                                                                                                                                                                                                                                                                                                                                                                                                                                                                                                                                                                                                                                                                                                                                                                                                                                                                                                                                                                                                                                                                |                                                                                                  | REMEDIAL WORK        |                               | LTERING CASING         |
| PERFORM REMEDIAL WORK TEMPORARILY ABANDON                                                                                                                                                                                                                                                                                                                                                                                                                                                                                                                                                                                                                                                                                                                                                                                                                                                                                                                                                                                                                                                                                                                                                                                                                                                                                                                                                                                                                                                                                                                                                                                                                                                                                                                                                                                                                                                                                                                                                                                                                                                                                      | PLUG AND ABANDON L                                                                               | COMMENCE DRI         | `                             | AND A                  |
| PULL OR ALTER CASING                                                                                                                                                                                                                                                                                                                                                                                                                                                                                                                                                                                                                                                                                                                                                                                                                                                                                                                                                                                                                                                                                                                                                                                                                                                                                                                                                                                                                                                                                                                                                                                                                                                                                                                                                                                                                                                                                                                                                                                                                                                                                                           | MULTIPLE COMPL                                                                                   | CASING/CEMENT        |                               |                        |
| DOWNHOLE COMMINGLE                                                                                                                                                                                                                                                                                                                                                                                                                                                                                                                                                                                                                                                                                                                                                                                                                                                                                                                                                                                                                                                                                                                                                                                                                                                                                                                                                                                                                                                                                                                                                                                                                                                                                                                                                                                                                                                                                                                                                                                                                                                                                                             |                                                                                                  | 0/10/1/0/02/1/2/1    |                               |                        |
|                                                                                                                                                                                                                                                                                                                                                                                                                                                                                                                                                                                                                                                                                                                                                                                                                                                                                                                                                                                                                                                                                                                                                                                                                                                                                                                                                                                                                                                                                                                                                                                                                                                                                                                                                                                                                                                                                                                                                                                                                                                                                                                                | _                                                                                                |                      |                               | _                      |
| OTHER:                                                                                                                                                                                                                                                                                                                                                                                                                                                                                                                                                                                                                                                                                                                                                                                                                                                                                                                                                                                                                                                                                                                                                                                                                                                                                                                                                                                                                                                                                                                                                                                                                                                                                                                                                                                                                                                                                                                                                                                                                                                                                                                         |                                                                                                  |                      | and Request TA Exter          |                        |
|                                                                                                                                                                                                                                                                                                                                                                                                                                                                                                                                                                                                                                                                                                                                                                                                                                                                                                                                                                                                                                                                                                                                                                                                                                                                                                                                                                                                                                                                                                                                                                                                                                                                                                                                                                                                                                                                                                                                                                                                                                                                                                                                | eted operations. (Clearly state all park). SEE RULE 19.15.7.14 NMAO ompletion.                   |                      |                               |                        |
|                                                                                                                                                                                                                                                                                                                                                                                                                                                                                                                                                                                                                                                                                                                                                                                                                                                                                                                                                                                                                                                                                                                                                                                                                                                                                                                                                                                                                                                                                                                                                                                                                                                                                                                                                                                                                                                                                                                                                                                                                                                                                                                                | •                                                                                                |                      |                               |                        |
| 4/9/18 Notified Maxey Brown                                                                                                                                                                                                                                                                                                                                                                                                                                                                                                                                                                                                                                                                                                                                                                                                                                                                                                                                                                                                                                                                                                                                                                                                                                                                                                                                                                                                                                                                                                                                                                                                                                                                                                                                                                                                                                                                                                                                                                                                                                                                                                    |                                                                                                  |                      |                               |                        |
| 4/11/18 RU Stone Trucking and                                                                                                                                                                                                                                                                                                                                                                                                                                                                                                                                                                                                                                                                                                                                                                                                                                                                                                                                                                                                                                                                                                                                                                                                                                                                                                                                                                                                                                                                                                                                                                                                                                                                                                                                                                                                                                                                                                                                                                                                                                                                                                  | d chart recorder. Loaded 7"                                                                      | casing with inert    | fluid. Pressured of           | casing annulus to      |
| 640# for 40 min with 20# bleed                                                                                                                                                                                                                                                                                                                                                                                                                                                                                                                                                                                                                                                                                                                                                                                                                                                                                                                                                                                                                                                                                                                                                                                                                                                                                                                                                                                                                                                                                                                                                                                                                                                                                                                                                                                                                                                                                                                                                                                                                                                                                                 | l off. Chart attached. Test n                                                                    | ot witnessed.        |                               |                        |
|                                                                                                                                                                                                                                                                                                                                                                                                                                                                                                                                                                                                                                                                                                                                                                                                                                                                                                                                                                                                                                                                                                                                                                                                                                                                                                                                                                                                                                                                                                                                                                                                                                                                                                                                                                                                                                                                                                                                                                                                                                                                                                                                |                                                                                                  |                      |                               |                        |
| CIBP set @ 3637' w/ 35' ceme                                                                                                                                                                                                                                                                                                                                                                                                                                                                                                                                                                                                                                                                                                                                                                                                                                                                                                                                                                                                                                                                                                                                                                                                                                                                                                                                                                                                                                                                                                                                                                                                                                                                                                                                                                                                                                                                                                                                                                                                                                                                                                   | nt; top perf 3722'                                                                               |                      |                               |                        |
| Demost one was TA sytansian                                                                                                                                                                                                                                                                                                                                                                                                                                                                                                                                                                                                                                                                                                                                                                                                                                                                                                                                                                                                                                                                                                                                                                                                                                                                                                                                                                                                                                                                                                                                                                                                                                                                                                                                                                                                                                                                                                                                                                                                                                                                                                    | to avaluate for maggible was                                                                     | drayan [             |                               |                        |
| Request one-year TA extension                                                                                                                                                                                                                                                                                                                                                                                                                                                                                                                                                                                                                                                                                                                                                                                                                                                                                                                                                                                                                                                                                                                                                                                                                                                                                                                                                                                                                                                                                                                                                                                                                                                                                                                                                                                                                                                                                                                                                                                                                                                                                                  | to evaluate for possible wor                                                                     | KOVEI.               | / 1                           |                        |
|                                                                                                                                                                                                                                                                                                                                                                                                                                                                                                                                                                                                                                                                                                                                                                                                                                                                                                                                                                                                                                                                                                                                                                                                                                                                                                                                                                                                                                                                                                                                                                                                                                                                                                                                                                                                                                                                                                                                                                                                                                                                                                                                | This American of                                                                                 | Tomnarary /          |                               |                        |
|                                                                                                                                                                                                                                                                                                                                                                                                                                                                                                                                                                                                                                                                                                                                                                                                                                                                                                                                                                                                                                                                                                                                                                                                                                                                                                                                                                                                                                                                                                                                                                                                                                                                                                                                                                                                                                                                                                                                                                                                                                                                                                                                | This Approval of                                                                                 | Temporary            | 11/2019                       |                        |
|                                                                                                                                                                                                                                                                                                                                                                                                                                                                                                                                                                                                                                                                                                                                                                                                                                                                                                                                                                                                                                                                                                                                                                                                                                                                                                                                                                                                                                                                                                                                                                                                                                                                                                                                                                                                                                                                                                                                                                                                                                                                                                                                | Abandonment E                                                                                    | xpres                | 1                             |                        |
|                                                                                                                                                                                                                                                                                                                                                                                                                                                                                                                                                                                                                                                                                                                                                                                                                                                                                                                                                                                                                                                                                                                                                                                                                                                                                                                                                                                                                                                                                                                                                                                                                                                                                                                                                                                                                                                                                                                                                                                                                                                                                                                                |                                                                                                  |                      | (                             |                        |
| 2-                                                                                                                                                                                                                                                                                                                                                                                                                                                                                                                                                                                                                                                                                                                                                                                                                                                                                                                                                                                                                                                                                                                                                                                                                                                                                                                                                                                                                                                                                                                                                                                                                                                                                                                                                                                                                                                                                                                                                                                                                                                                                                                             | 11.101                                                                                           |                      |                               | 1                      |
| Spud Date: D                                                                                                                                                                                                                                                                                                                                                                                                                                                                                                                                                                                                                                                                                                                                                                                                                                                                                                                                                                                                                                                                                                                                                                                                                                                                                                                                                                                                                                                                                                                                                                                                                                                                                                                                                                                                                                                                                                                                                                                                                                                                                                                   | 4 1974 Rig Release Da                                                                            | ate: Fat 2           | 0 1974                        |                        |
| the enter \$124                                                                                                                                                                                                                                                                                                                                                                                                                                                                                                                                                                                                                                                                                                                                                                                                                                                                                                                                                                                                                                                                                                                                                                                                                                                                                                                                                                                                                                                                                                                                                                                                                                                                                                                                                                                                                                                                                                                                                                                                                                                                                                                | 1974                                                                                             | 1400                 | 0 1914                        |                        |
|                                                                                                                                                                                                                                                                                                                                                                                                                                                                                                                                                                                                                                                                                                                                                                                                                                                                                                                                                                                                                                                                                                                                                                                                                                                                                                                                                                                                                                                                                                                                                                                                                                                                                                                                                                                                                                                                                                                                                                                                                                                                                                                                |                                                                                                  |                      |                               |                        |
| I hereby certify that the information a                                                                                                                                                                                                                                                                                                                                                                                                                                                                                                                                                                                                                                                                                                                                                                                                                                                                                                                                                                                                                                                                                                                                                                                                                                                                                                                                                                                                                                                                                                                                                                                                                                                                                                                                                                                                                                                                                                                                                                                                                                                                                        | bove is true and complete to the be                                                              | est of my knowledge  | and belief.                   |                        |
| SIGNATURE Mike Lon                                                                                                                                                                                                                                                                                                                                                                                                                                                                                                                                                                                                                                                                                                                                                                                                                                                                                                                                                                                                                                                                                                                                                                                                                                                                                                                                                                                                                                                                                                                                                                                                                                                                                                                                                                                                                                                                                                                                                                                                                                                                                                             | TITLE_                                                                                           | Foreman              | _DATE4/                       | 16/18                  |
| Type or print name Mike Dennis                                                                                                                                                                                                                                                                                                                                                                                                                                                                                                                                                                                                                                                                                                                                                                                                                                                                                                                                                                                                                                                                                                                                                                                                                                                                                                                                                                                                                                                                                                                                                                                                                                                                                                                                                                                                                                                                                                                                                                                                                                                                                                 | E-mail address: mde                                                                              | nnis3082q@gmail.c    | om PHONE: 432-94              | 40-1890                |
| For State Use Only                                                                                                                                                                                                                                                                                                                                                                                                                                                                                                                                                                                                                                                                                                                                                                                                                                                                                                                                                                                                                                                                                                                                                                                                                                                                                                                                                                                                                                                                                                                                                                                                                                                                                                                                                                                                                                                                                                                                                                                                                                                                                                             | . 0                                                                                              | 10/4                 |                               |                        |
| YVI alou                                                                                                                                                                                                                                                                                                                                                                                                                                                                                                                                                                                                                                                                                                                                                                                                                                                                                                                                                                                                                                                                                                                                                                                                                                                                                                                                                                                                                                                                                                                                                                                                                                                                                                                                                                                                                                                                                                                                                                                                                                                                                                                       | Stown FITLE                                                                                      | HOITT                | TO 1 CONT.                    | 4/17/2018              |
| APPROVED BY: Conditions of Approval (if any):                                                                                                                                                                                                                                                                                                                                                                                                                                                                                                                                                                                                                                                                                                                                                                                                                                                                                                                                                                                                                                                                                                                                                                                                                                                                                                                                                                                                                                                                                                                                                                                                                                                                                                                                                                                                                                                                                                                                                                                                                                                                                  | THE THE                                                                                          | 111                  | DATE                          | 111/2010               |