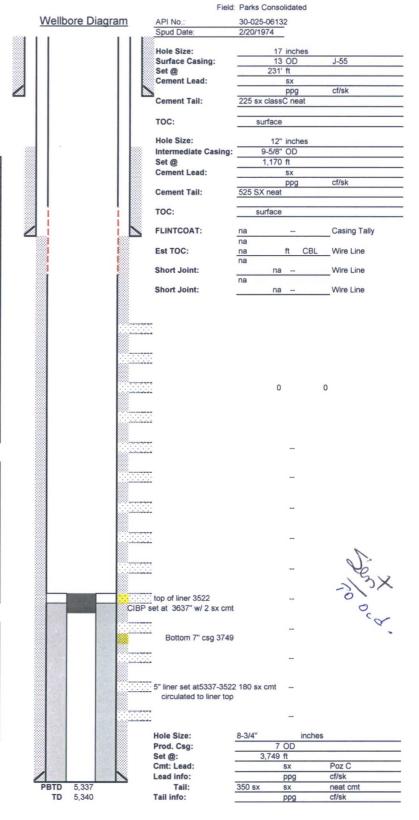

| Submit 1 Copy To Appropriate District<br>Office                                                                                                                                                                                                                                                                                                                                                                                                                                                                                                                                                                                                                                                                                                                                                                                                                                                                                                                                                                                                                                                                                                                                                                                                                                                                                                                                                                                                                                                                                                                                                                                                                                                                                                                                                                                                                                                                                                                                                                                                                                                                                | State of New Me                                                                                  | exico                |                               | Form C-103             |
|--------------------------------------------------------------------------------------------------------------------------------------------------------------------------------------------------------------------------------------------------------------------------------------------------------------------------------------------------------------------------------------------------------------------------------------------------------------------------------------------------------------------------------------------------------------------------------------------------------------------------------------------------------------------------------------------------------------------------------------------------------------------------------------------------------------------------------------------------------------------------------------------------------------------------------------------------------------------------------------------------------------------------------------------------------------------------------------------------------------------------------------------------------------------------------------------------------------------------------------------------------------------------------------------------------------------------------------------------------------------------------------------------------------------------------------------------------------------------------------------------------------------------------------------------------------------------------------------------------------------------------------------------------------------------------------------------------------------------------------------------------------------------------------------------------------------------------------------------------------------------------------------------------------------------------------------------------------------------------------------------------------------------------------------------------------------------------------------------------------------------------|--------------------------------------------------------------------------------------------------|----------------------|-------------------------------|------------------------|
| District I - (575) 393-6161                                                                                                                                                                                                                                                                                                                                                                                                                                                                                                                                                                                                                                                                                                                                                                                                                                                                                                                                                                                                                                                                                                                                                                                                                                                                                                                                                                                                                                                                                                                                                                                                                                                                                                                                                                                                                                                                                                                                                                                                                                                                                                    | Energy, Minerals and Natu                                                                        | ıral Resources       | WELL ADINO                    | Revised August 1, 2011 |
| 1625 N. French Dr., Hobbs, NM 88240<br>District II – (575) 748-1283                                                                                                                                                                                                                                                                                                                                                                                                                                                                                                                                                                                                                                                                                                                                                                                                                                                                                                                                                                                                                                                                                                                                                                                                                                                                                                                                                                                                                                                                                                                                                                                                                                                                                                                                                                                                                                                                                                                                                                                                                                                            |                                                                                                  |                      | WELL API NO.                  |                        |
| 811 S. First St., Artesia, NM 88210                                                                                                                                                                                                                                                                                                                                                                                                                                                                                                                                                                                                                                                                                                                                                                                                                                                                                                                                                                                                                                                                                                                                                                                                                                                                                                                                                                                                                                                                                                                                                                                                                                                                                                                                                                                                                                                                                                                                                                                                                                                                                            | OIL CONSERVATION                                                                                 | DIVISION             | 5. Indicate Type of           | Lease                  |
| District III – (505) 334-6178<br>1000 Rio Brazos Rd., Aztec, NM 87410                                                                                                                                                                                                                                                                                                                                                                                                                                                                                                                                                                                                                                                                                                                                                                                                                                                                                                                                                                                                                                                                                                                                                                                                                                                                                                                                                                                                                                                                                                                                                                                                                                                                                                                                                                                                                                                                                                                                                                                                                                                          | 1220 South St. Fran                                                                              | n Cusa Pr            | STATE 🛛                       | FEE                    |
| District IV - (505) 476-3460                                                                                                                                                                                                                                                                                                                                                                                                                                                                                                                                                                                                                                                                                                                                                                                                                                                                                                                                                                                                                                                                                                                                                                                                                                                                                                                                                                                                                                                                                                                                                                                                                                                                                                                                                                                                                                                                                                                                                                                                                                                                                                   | Santa Fe, NM 8                                                                                   | 7505<br>APR 1 7 2018 | 6. State Oil & Gas I          | Lease No.              |
| 1220 S. St. Francis Dr., Santa Fe, NM<br>87505                                                                                                                                                                                                                                                                                                                                                                                                                                                                                                                                                                                                                                                                                                                                                                                                                                                                                                                                                                                                                                                                                                                                                                                                                                                                                                                                                                                                                                                                                                                                                                                                                                                                                                                                                                                                                                                                                                                                                                                                                                                                                 |                                                                                                  | APR                  | B 2330-10                     |                        |
| SUNDRY NOTION (DO NOT USE THIS FORM FOR PROPOSE DIFFERENT RESERVOIR. USE "APPLICATION OF THE PROPOSE OF THE PRO | CES AND REPORTS ON WELLS<br>ALS TO DRILL OR TO DEEPEN OR PL<br>ATION FOR PERMIT" (FORM C-101) FO | UG BACK TO A         | 7. Lease Name or U<br>State I | Init Agreement Name    |
| PROPOSALS.)  1. Type of Well: Oil Well                                                                                                                                                                                                                                                                                                                                                                                                                                                                                                                                                                                                                                                                                                                                                                                                                                                                                                                                                                                                                                                                                                                                                                                                                                                                                                                                                                                                                                                                                                                                                                                                                                                                                                                                                                                                                                                                                                                                                                                                                                                                                         | Gas Well Other                                                                                   |                      | 8. Well Number                | 1                      |
| 2. Name of Operator                                                                                                                                                                                                                                                                                                                                                                                                                                                                                                                                                                                                                                                                                                                                                                                                                                                                                                                                                                                                                                                                                                                                                                                                                                                                                                                                                                                                                                                                                                                                                                                                                                                                                                                                                                                                                                                                                                                                                                                                                                                                                                            | das weii Ouici                                                                                   |                      | 9. OGRID Number               |                        |
| FULFER OIL & CATTLE, LLC                                                                                                                                                                                                                                                                                                                                                                                                                                                                                                                                                                                                                                                                                                                                                                                                                                                                                                                                                                                                                                                                                                                                                                                                                                                                                                                                                                                                                                                                                                                                                                                                                                                                                                                                                                                                                                                                                                                                                                                                                                                                                                       |                                                                                                  |                      | 141402                        |                        |
| 3. Address of Operator                                                                                                                                                                                                                                                                                                                                                                                                                                                                                                                                                                                                                                                                                                                                                                                                                                                                                                                                                                                                                                                                                                                                                                                                                                                                                                                                                                                                                                                                                                                                                                                                                                                                                                                                                                                                                                                                                                                                                                                                                                                                                                         |                                                                                                  |                      | 10. Pool name or W            | lildcat                |
| P.O. BOX 1224, JAL, NM 88252                                                                                                                                                                                                                                                                                                                                                                                                                                                                                                                                                                                                                                                                                                                                                                                                                                                                                                                                                                                                                                                                                                                                                                                                                                                                                                                                                                                                                                                                                                                                                                                                                                                                                                                                                                                                                                                                                                                                                                                                                                                                                                   |                                                                                                  |                      | Monument (Tubb)               |                        |
| 4. Well Location                                                                                                                                                                                                                                                                                                                                                                                                                                                                                                                                                                                                                                                                                                                                                                                                                                                                                                                                                                                                                                                                                                                                                                                                                                                                                                                                                                                                                                                                                                                                                                                                                                                                                                                                                                                                                                                                                                                                                                                                                                                                                                               |                                                                                                  |                      |                               | ,                      |
| Unit Letter N : 33                                                                                                                                                                                                                                                                                                                                                                                                                                                                                                                                                                                                                                                                                                                                                                                                                                                                                                                                                                                                                                                                                                                                                                                                                                                                                                                                                                                                                                                                                                                                                                                                                                                                                                                                                                                                                                                                                                                                                                                                                                                                                                             |                                                                                                  |                      |                               | West line              |
| Section 16                                                                                                                                                                                                                                                                                                                                                                                                                                                                                                                                                                                                                                                                                                                                                                                                                                                                                                                                                                                                                                                                                                                                                                                                                                                                                                                                                                                                                                                                                                                                                                                                                                                                                                                                                                                                                                                                                                                                                                                                                                                                                                                     |                                                                                                  | Range 37I            |                               | ea County              |
|                                                                                                                                                                                                                                                                                                                                                                                                                                                                                                                                                                                                                                                                                                                                                                                                                                                                                                                                                                                                                                                                                                                                                                                                                                                                                                                                                                                                                                                                                                                                                                                                                                                                                                                                                                                                                                                                                                                                                                                                                                                                                                                                | 11. Elevation (Show whether DR)                                                                  | , RKB, RT, GR, etc.) |                               |                        |
|                                                                                                                                                                                                                                                                                                                                                                                                                                                                                                                                                                                                                                                                                                                                                                                                                                                                                                                                                                                                                                                                                                                                                                                                                                                                                                                                                                                                                                                                                                                                                                                                                                                                                                                                                                                                                                                                                                                                                                                                                                                                                                                                |                                                                                                  |                      |                               | <b>经济的</b> 中心的基本。      |
| 12. Check A                                                                                                                                                                                                                                                                                                                                                                                                                                                                                                                                                                                                                                                                                                                                                                                                                                                                                                                                                                                                                                                                                                                                                                                                                                                                                                                                                                                                                                                                                                                                                                                                                                                                                                                                                                                                                                                                                                                                                                                                                                                                                                                    | ppropriate Box to Indicate N                                                                     | lature of Notice,    | Report or Other D             | ata                    |
| NOTICE OF IN                                                                                                                                                                                                                                                                                                                                                                                                                                                                                                                                                                                                                                                                                                                                                                                                                                                                                                                                                                                                                                                                                                                                                                                                                                                                                                                                                                                                                                                                                                                                                                                                                                                                                                                                                                                                                                                                                                                                                                                                                                                                                                                   | TENTION TO:                                                                                      | CLID                 | SEQUENT REPO                  | OPT OF:                |
|                                                                                                                                                                                                                                                                                                                                                                                                                                                                                                                                                                                                                                                                                                                                                                                                                                                                                                                                                                                                                                                                                                                                                                                                                                                                                                                                                                                                                                                                                                                                                                                                                                                                                                                                                                                                                                                                                                                                                                                                                                                                                                                                |                                                                                                  | REMEDIAL WORK        |                               | LTERING CASING         |
| PERFORM REMEDIAL WORK TEMPORARILY ABANDON                                                                                                                                                                                                                                                                                                                                                                                                                                                                                                                                                                                                                                                                                                                                                                                                                                                                                                                                                                                                                                                                                                                                                                                                                                                                                                                                                                                                                                                                                                                                                                                                                                                                                                                                                                                                                                                                                                                                                                                                                                                                                      | PLUG AND ABANDON L                                                                               | COMMENCE DRI         | `                             | AND A                  |
| PULL OR ALTER CASING                                                                                                                                                                                                                                                                                                                                                                                                                                                                                                                                                                                                                                                                                                                                                                                                                                                                                                                                                                                                                                                                                                                                                                                                                                                                                                                                                                                                                                                                                                                                                                                                                                                                                                                                                                                                                                                                                                                                                                                                                                                                                                           | MULTIPLE COMPL                                                                                   | CASING/CEMENT        |                               |                        |
| DOWNHOLE COMMINGLE                                                                                                                                                                                                                                                                                                                                                                                                                                                                                                                                                                                                                                                                                                                                                                                                                                                                                                                                                                                                                                                                                                                                                                                                                                                                                                                                                                                                                                                                                                                                                                                                                                                                                                                                                                                                                                                                                                                                                                                                                                                                                                             |                                                                                                  | 0/10/1/0/02/1/2/1    |                               |                        |
|                                                                                                                                                                                                                                                                                                                                                                                                                                                                                                                                                                                                                                                                                                                                                                                                                                                                                                                                                                                                                                                                                                                                                                                                                                                                                                                                                                                                                                                                                                                                                                                                                                                                                                                                                                                                                                                                                                                                                                                                                                                                                                                                | _                                                                                                |                      |                               | _                      |
| OTHER:                                                                                                                                                                                                                                                                                                                                                                                                                                                                                                                                                                                                                                                                                                                                                                                                                                                                                                                                                                                                                                                                                                                                                                                                                                                                                                                                                                                                                                                                                                                                                                                                                                                                                                                                                                                                                                                                                                                                                                                                                                                                                                                         |                                                                                                  |                      | and Request TA Exter          |                        |
|                                                                                                                                                                                                                                                                                                                                                                                                                                                                                                                                                                                                                                                                                                                                                                                                                                                                                                                                                                                                                                                                                                                                                                                                                                                                                                                                                                                                                                                                                                                                                                                                                                                                                                                                                                                                                                                                                                                                                                                                                                                                                                                                | eted operations. (Clearly state all park). SEE RULE 19.15.7.14 NMAO ompletion.                   |                      |                               |                        |
|                                                                                                                                                                                                                                                                                                                                                                                                                                                                                                                                                                                                                                                                                                                                                                                                                                                                                                                                                                                                                                                                                                                                                                                                                                                                                                                                                                                                                                                                                                                                                                                                                                                                                                                                                                                                                                                                                                                                                                                                                                                                                                                                | •                                                                                                |                      |                               |                        |
| 4/9/18 Notified Maxey Brown                                                                                                                                                                                                                                                                                                                                                                                                                                                                                                                                                                                                                                                                                                                                                                                                                                                                                                                                                                                                                                                                                                                                                                                                                                                                                                                                                                                                                                                                                                                                                                                                                                                                                                                                                                                                                                                                                                                                                                                                                                                                                                    |                                                                                                  |                      |                               |                        |
| 4/11/18 RU Stone Trucking and                                                                                                                                                                                                                                                                                                                                                                                                                                                                                                                                                                                                                                                                                                                                                                                                                                                                                                                                                                                                                                                                                                                                                                                                                                                                                                                                                                                                                                                                                                                                                                                                                                                                                                                                                                                                                                                                                                                                                                                                                                                                                                  | d chart recorder. Loaded 7"                                                                      | casing with inert    | fluid. Pressured of           | casing annulus to      |
| 640# for 40 min with 20# bleed                                                                                                                                                                                                                                                                                                                                                                                                                                                                                                                                                                                                                                                                                                                                                                                                                                                                                                                                                                                                                                                                                                                                                                                                                                                                                                                                                                                                                                                                                                                                                                                                                                                                                                                                                                                                                                                                                                                                                                                                                                                                                                 | l off. Chart attached. Test n                                                                    | ot witnessed.        |                               |                        |
|                                                                                                                                                                                                                                                                                                                                                                                                                                                                                                                                                                                                                                                                                                                                                                                                                                                                                                                                                                                                                                                                                                                                                                                                                                                                                                                                                                                                                                                                                                                                                                                                                                                                                                                                                                                                                                                                                                                                                                                                                                                                                                                                |                                                                                                  |                      |                               |                        |
| CIBP set @ 3637' w/ 35' ceme                                                                                                                                                                                                                                                                                                                                                                                                                                                                                                                                                                                                                                                                                                                                                                                                                                                                                                                                                                                                                                                                                                                                                                                                                                                                                                                                                                                                                                                                                                                                                                                                                                                                                                                                                                                                                                                                                                                                                                                                                                                                                                   | nt; top perf 3722'                                                                               |                      |                               |                        |
| Demost one was TA sytansian                                                                                                                                                                                                                                                                                                                                                                                                                                                                                                                                                                                                                                                                                                                                                                                                                                                                                                                                                                                                                                                                                                                                                                                                                                                                                                                                                                                                                                                                                                                                                                                                                                                                                                                                                                                                                                                                                                                                                                                                                                                                                                    | to avaluate for maggible was                                                                     | drayan [             |                               |                        |
| Request one-year TA extension                                                                                                                                                                                                                                                                                                                                                                                                                                                                                                                                                                                                                                                                                                                                                                                                                                                                                                                                                                                                                                                                                                                                                                                                                                                                                                                                                                                                                                                                                                                                                                                                                                                                                                                                                                                                                                                                                                                                                                                                                                                                                                  | to evaluate for possible wor                                                                     | KOVEI.               | / 1                           |                        |
|                                                                                                                                                                                                                                                                                                                                                                                                                                                                                                                                                                                                                                                                                                                                                                                                                                                                                                                                                                                                                                                                                                                                                                                                                                                                                                                                                                                                                                                                                                                                                                                                                                                                                                                                                                                                                                                                                                                                                                                                                                                                                                                                | This American of                                                                                 | Tomnarary /          |                               |                        |
|                                                                                                                                                                                                                                                                                                                                                                                                                                                                                                                                                                                                                                                                                                                                                                                                                                                                                                                                                                                                                                                                                                                                                                                                                                                                                                                                                                                                                                                                                                                                                                                                                                                                                                                                                                                                                                                                                                                                                                                                                                                                                                                                | This Approval of                                                                                 | Temporary            | 11/2019                       |                        |
|                                                                                                                                                                                                                                                                                                                                                                                                                                                                                                                                                                                                                                                                                                                                                                                                                                                                                                                                                                                                                                                                                                                                                                                                                                                                                                                                                                                                                                                                                                                                                                                                                                                                                                                                                                                                                                                                                                                                                                                                                                                                                                                                | Abandonment E                                                                                    | xpres                | 1                             |                        |
|                                                                                                                                                                                                                                                                                                                                                                                                                                                                                                                                                                                                                                                                                                                                                                                                                                                                                                                                                                                                                                                                                                                                                                                                                                                                                                                                                                                                                                                                                                                                                                                                                                                                                                                                                                                                                                                                                                                                                                                                                                                                                                                                |                                                                                                  |                      | (                             |                        |
| 2-                                                                                                                                                                                                                                                                                                                                                                                                                                                                                                                                                                                                                                                                                                                                                                                                                                                                                                                                                                                                                                                                                                                                                                                                                                                                                                                                                                                                                                                                                                                                                                                                                                                                                                                                                                                                                                                                                                                                                                                                                                                                                                                             | 11.101                                                                                           |                      |                               | 1                      |
| Spud Date: D                                                                                                                                                                                                                                                                                                                                                                                                                                                                                                                                                                                                                                                                                                                                                                                                                                                                                                                                                                                                                                                                                                                                                                                                                                                                                                                                                                                                                                                                                                                                                                                                                                                                                                                                                                                                                                                                                                                                                                                                                                                                                                                   | 4 1974 Rig Release Da                                                                            | ate: Fat 2           | 0 1974                        |                        |
| the enter \$124                                                                                                                                                                                                                                                                                                                                                                                                                                                                                                                                                                                                                                                                                                                                                                                                                                                                                                                                                                                                                                                                                                                                                                                                                                                                                                                                                                                                                                                                                                                                                                                                                                                                                                                                                                                                                                                                                                                                                                                                                                                                                                                | 1974                                                                                             | 1400                 | 0 1914                        |                        |
|                                                                                                                                                                                                                                                                                                                                                                                                                                                                                                                                                                                                                                                                                                                                                                                                                                                                                                                                                                                                                                                                                                                                                                                                                                                                                                                                                                                                                                                                                                                                                                                                                                                                                                                                                                                                                                                                                                                                                                                                                                                                                                                                |                                                                                                  |                      |                               |                        |
| I hereby certify that the information a                                                                                                                                                                                                                                                                                                                                                                                                                                                                                                                                                                                                                                                                                                                                                                                                                                                                                                                                                                                                                                                                                                                                                                                                                                                                                                                                                                                                                                                                                                                                                                                                                                                                                                                                                                                                                                                                                                                                                                                                                                                                                        | bove is true and complete to the be                                                              | est of my knowledge  | and belief.                   |                        |
| SIGNATURE Mike Lon                                                                                                                                                                                                                                                                                                                                                                                                                                                                                                                                                                                                                                                                                                                                                                                                                                                                                                                                                                                                                                                                                                                                                                                                                                                                                                                                                                                                                                                                                                                                                                                                                                                                                                                                                                                                                                                                                                                                                                                                                                                                                                             | TITLE_                                                                                           | Foreman              | _DATE4/                       | 16/18                  |
| Type or print name Mike Dennis                                                                                                                                                                                                                                                                                                                                                                                                                                                                                                                                                                                                                                                                                                                                                                                                                                                                                                                                                                                                                                                                                                                                                                                                                                                                                                                                                                                                                                                                                                                                                                                                                                                                                                                                                                                                                                                                                                                                                                                                                                                                                                 | E-mail address: mde                                                                              | nnis3082q@gmail.c    | om PHONE: 432-94              | 40-1890                |
| For State Use Only                                                                                                                                                                                                                                                                                                                                                                                                                                                                                                                                                                                                                                                                                                                                                                                                                                                                                                                                                                                                                                                                                                                                                                                                                                                                                                                                                                                                                                                                                                                                                                                                                                                                                                                                                                                                                                                                                                                                                                                                                                                                                                             | . 0                                                                                              | 10/4                 |                               |                        |
| YVI alou                                                                                                                                                                                                                                                                                                                                                                                                                                                                                                                                                                                                                                                                                                                                                                                                                                                                                                                                                                                                                                                                                                                                                                                                                                                                                                                                                                                                                                                                                                                                                                                                                                                                                                                                                                                                                                                                                                                                                                                                                                                                                                                       | Stown FITLE                                                                                      | HOITT                | TO 1 CONT.                    | 4/17/2018              |
| APPROVED BY: Conditions of Approval (if any):                                                                                                                                                                                                                                                                                                                                                                                                                                                                                                                                                                                                                                                                                                                                                                                                                                                                                                                                                                                                                                                                                                                                                                                                                                                                                                                                                                                                                                                                                                                                                                                                                                                                                                                                                                                                                                                                                                                                                                                                                                                                                  | THE THE                                                                                          | 111                  | DATE                          | 111/2010               |