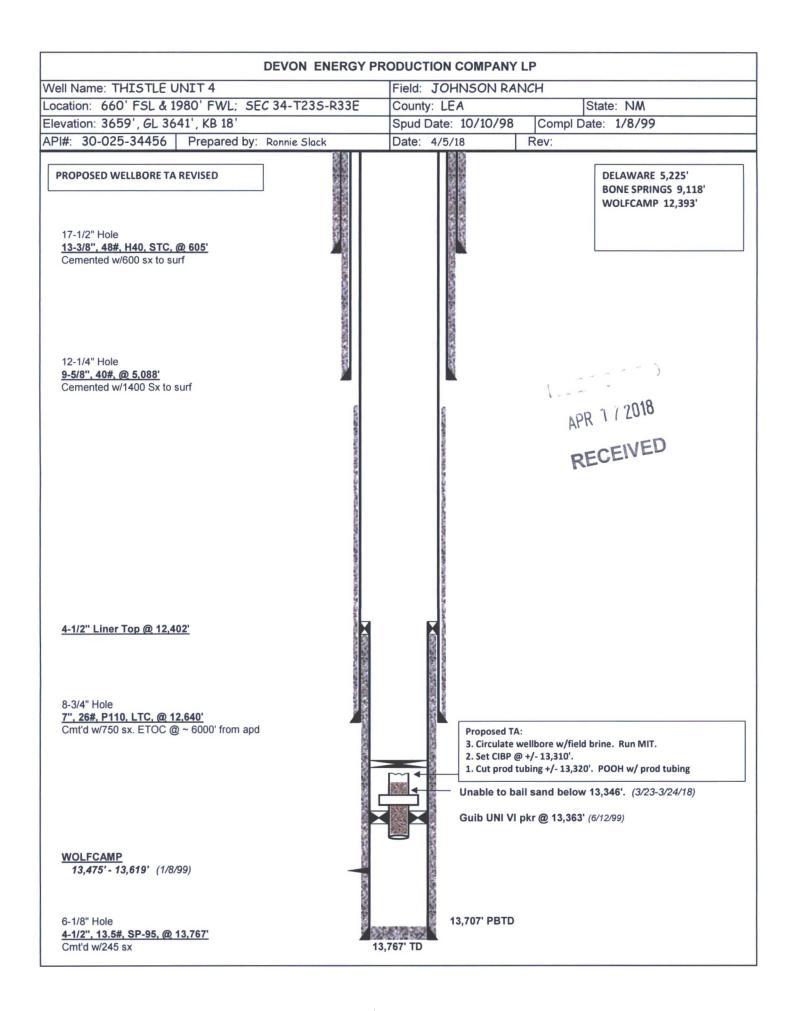

| (DO NOT USE THIS FORM FOR PROP<br>DIFFERENT RESERVOIR. USE "APPL<br>PROPOSALS.)<br>1. Type of Well: Oil Well                                                                                                                                                                                          | State of New<br>Energy, Minerals and N<br>OIL CONSERVATI<br>1220 South St. J<br>Santa Fe, NM<br>FICES AND REPORTS ON WE<br>DSALS TO DRILL OR TO DEEPEN OF<br>ICATION FOR PERMIT" (FORM C<br>Gas Well (*) Other<br>Dergy Production, LP | Natural Resources<br>ON DIVISION<br>Francis Dr.<br>1 87505<br>LLS<br>R PLUG BACK TO A<br>D FOR SUCH<br>APR 17 2018 | Form C-103<br>Revised July 18, 2013<br>WELL API NO.<br>30-025-34456<br>5. Indicate Type of Lease<br>STATE SFE<br>6. State Oil & Gas Lease No.<br>7. Lease Name or Unit Agreement Name<br>Thistle Unit<br>8. Well Number 4<br>9. OGRID Number 6137 |  |  |
|-------------------------------------------------------------------------------------------------------------------------------------------------------------------------------------------------------------------------------------------------------------------------------------------------------|----------------------------------------------------------------------------------------------------------------------------------------------------------------------------------------------------------------------------------------|--------------------------------------------------------------------------------------------------------------------|---------------------------------------------------------------------------------------------------------------------------------------------------------------------------------------------------------------------------------------------------|--|--|
| 3. Address of Operator                                                                                                                                                                                                                                                                                |                                                                                                                                                                                                                                        | RECEIVED                                                                                                           | 10. Pool name or Wildcat                                                                                                                                                                                                                          |  |  |
|                                                                                                                                                                                                                                                                                                       | eridan Ave. OKC, OK 731                                                                                                                                                                                                                |                                                                                                                    | Jason Ranch Wolfcamp (79335)                                                                                                                                                                                                                      |  |  |
| 4. Well Location<br>Unit Letter N                                                                                                                                                                                                                                                                     | 660 feet from the Sou                                                                                                                                                                                                                  | 1th line and 1                                                                                                     | 980 feet from the West line                                                                                                                                                                                                                       |  |  |
| Section 34                                                                                                                                                                                                                                                                                            |                                                                                                                                                                                                                                        |                                                                                                                    | NMPM Lea, County                                                                                                                                                                                                                                  |  |  |
|                                                                                                                                                                                                                                                                                                       | 11. Elevation (Show whether                                                                                                                                                                                                            |                                                                                                                    |                                                                                                                                                                                                                                                   |  |  |
|                                                                                                                                                                                                                                                                                                       | 3641'                                                                                                                                                                                                                                  |                                                                                                                    |                                                                                                                                                                                                                                                   |  |  |
| 12. Check                                                                                                                                                                                                                                                                                             | Appropriate Box to Indicat                                                                                                                                                                                                             | e Nature of Notice,                                                                                                | Report or Other Data                                                                                                                                                                                                                              |  |  |
| NOTICE OF INTENTION TO: SUBSEQUENT REPORT OF:   PERFORM REMEDIAL WORK PLUG AND ABANDON REMEDIAL WORK ALTERING CASING   TEMPORARILY ABANDON CHANGE PLANS COMMENCE DRILLING OPNS. P AND A   PULL OR ALTER CASING MULTIPLE COMPL CASING/CEMENT JOB P AND A   DOWNHOLE COMMINGLE CLOSED-LOOP SYSTEM V V V |                                                                                                                                                                                                                                        |                                                                                                                    |                                                                                                                                                                                                                                                   |  |  |
| OTHER:                                                                                                                                                                                                                                                                                                | Revision 🗌                                                                                                                                                                                                                             | OTHER:                                                                                                             |                                                                                                                                                                                                                                                   |  |  |
| 13. Describe proposed or completed operations. (Clearly state all pertinent details, and give pertinent dates, including estimated date of starting any proposed work). SEE RULE 19.15.7.14 NMAC. For Multiple Completions: Attach wellbore diagram of proposed completion or recompletion.           |                                                                                                                                                                                                                                        |                                                                                                                    |                                                                                                                                                                                                                                                   |  |  |
| Devon Energy respectfully requests to temporarily abandon the Thistle Unit 4 for five years due<br>on-going evaluation and decision on remediation. Revision to previously proposed TA<br>procedure below. Please see attached wellbore schematic.                                                    |                                                                                                                                                                                                                                        |                                                                                                                    |                                                                                                                                                                                                                                                   |  |  |
| PROPOSED TA:                                                                                                                                                                                                                                                                                          |                                                                                                                                                                                                                                        |                                                                                                                    |                                                                                                                                                                                                                                                   |  |  |
| 1. Cutprod tubing +/-13,320'. POOH w/ prod tubing<br>2. Set CIBP @ +/-13,310'. CAP w/ 35' of cmt by Wire line                                                                                                                                                                                         |                                                                                                                                                                                                                                        |                                                                                                                    |                                                                                                                                                                                                                                                   |  |  |
| 3. Circulatewellbore w/field brine. Run MIT.                                                                                                                                                                                                                                                          |                                                                                                                                                                                                                                        |                                                                                                                    |                                                                                                                                                                                                                                                   |  |  |
| Packer or in hibited Condition of Approval: notify                                                                                                                                                                                                                                                    |                                                                                                                                                                                                                                        |                                                                                                                    |                                                                                                                                                                                                                                                   |  |  |
|                                                                                                                                                                                                                                                                                                       | Fluid                                                                                                                                                                                                                                  | 0                                                                                                                  | CD Hobbs office 24 hours                                                                                                                                                                                                                          |  |  |
| 7/11/20                                                                                                                                                                                                                                                                                               | 22                                                                                                                                                                                                                                     | prior                                                                                                              | of running MIT Test & Chart                                                                                                                                                                                                                       |  |  |
| Spud Date: 7/11/20                                                                                                                                                                                                                                                                                    | D2 Rig Release                                                                                                                                                                                                                         | e Date:                                                                                                            |                                                                                                                                                                                                                                                   |  |  |
|                                                                                                                                                                                                                                                                                                       |                                                                                                                                                                                                                                        |                                                                                                                    |                                                                                                                                                                                                                                                   |  |  |
| I hereby certify that the information                                                                                                                                                                                                                                                                 | above is true and complete to the                                                                                                                                                                                                      | ne best of my knowledg                                                                                             | e and belief.                                                                                                                                                                                                                                     |  |  |
| SIGNATURE Rebellin                                                                                                                                                                                                                                                                                    | Deal TITLE RE                                                                                                                                                                                                                          | egulatory Analyst                                                                                                  | DATE 04/11/2018                                                                                                                                                                                                                                   |  |  |
|                                                                                                                                                                                                                                                                                                       |                                                                                                                                                                                                                                        |                                                                                                                    |                                                                                                                                                                                                                                                   |  |  |
| Type or print name Rebecca Deal E-mail address: rebecca.deal@dvn.com PHONE: 405-228-8429   For State Use Only A I I I                                                                                                                                                                                 |                                                                                                                                                                                                                                        |                                                                                                                    |                                                                                                                                                                                                                                                   |  |  |
| APPROVED BY: Conditions of Approval (if any):                                                                                                                                                                                                                                                         | Howr TITLE                                                                                                                                                                                                                             | AO/IL                                                                                                              | DATE 4/17/2018                                                                                                                                                                                                                                    |  |  |
| NO PROD REPORTED - 16 MONTHS                                                                                                                                                                                                                                                                          |                                                                                                                                                                                                                                        |                                                                                                                    |                                                                                                                                                                                                                                                   |  |  |