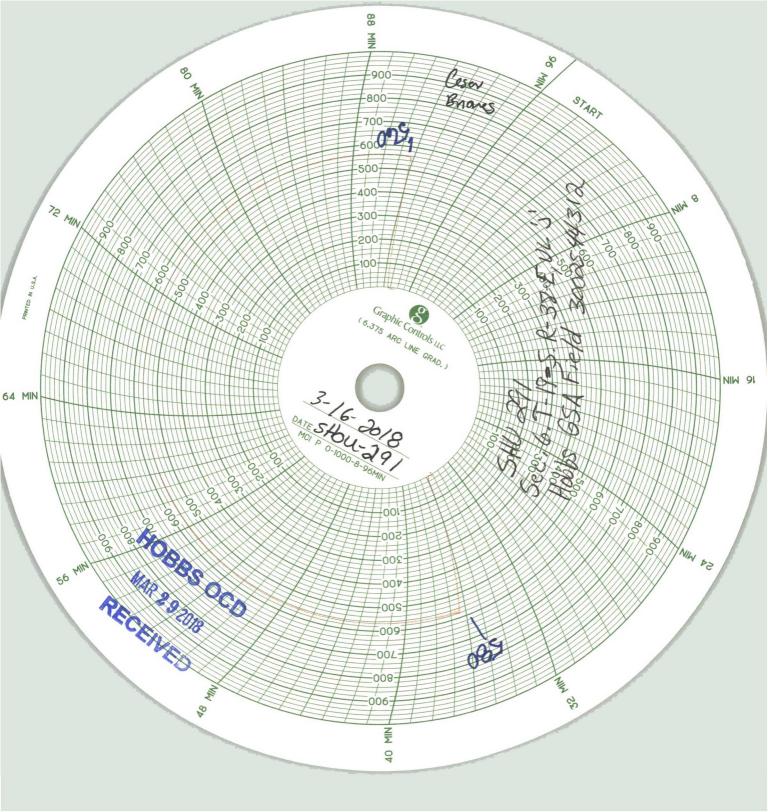

| Submit 1 Copy To Appropriate District Office State of New Mexico Finergy Minerals and Natural Recovered                                                                                                                                                                                                                                                                                                                                                                                                                                                                                                                                                                                                                                                                                                                                                                                                                                                                                                                                                                                                                                                                                                                                                                                                                                                                                                                                                                                                                                                                                                                                                                                                                                                                                                                                                                                                                                                                                                                                                                                                                        | Form C-103<br>Revised July 18, 2013        |
|--------------------------------------------------------------------------------------------------------------------------------------------------------------------------------------------------------------------------------------------------------------------------------------------------------------------------------------------------------------------------------------------------------------------------------------------------------------------------------------------------------------------------------------------------------------------------------------------------------------------------------------------------------------------------------------------------------------------------------------------------------------------------------------------------------------------------------------------------------------------------------------------------------------------------------------------------------------------------------------------------------------------------------------------------------------------------------------------------------------------------------------------------------------------------------------------------------------------------------------------------------------------------------------------------------------------------------------------------------------------------------------------------------------------------------------------------------------------------------------------------------------------------------------------------------------------------------------------------------------------------------------------------------------------------------------------------------------------------------------------------------------------------------------------------------------------------------------------------------------------------------------------------------------------------------------------------------------------------------------------------------------------------------------------------------------------------------------------------------------------------------|--------------------------------------------|
| District I – (575) 393-6161 Energy, Minerals and Natural Resources 1625 N. French Dr., Hobbs, NM 88240                                                                                                                                                                                                                                                                                                                                                                                                                                                                                                                                                                                                                                                                                                                                                                                                                                                                                                                                                                                                                                                                                                                                                                                                                                                                                                                                                                                                                                                                                                                                                                                                                                                                                                                                                                                                                                                                                                                                                                                                                         | WELL API NO.                               |
| District II - (575) 748 135 3 BS OCOLL CONSERVATION DIVISION                                                                                                                                                                                                                                                                                                                                                                                                                                                                                                                                                                                                                                                                                                                                                                                                                                                                                                                                                                                                                                                                                                                                                                                                                                                                                                                                                                                                                                                                                                                                                                                                                                                                                                                                                                                                                                                                                                                                                                                                                                                                   | 30-025-44312                               |
| District III - (202) 334-01/8                                                                                                                                                                                                                                                                                                                                                                                                                                                                                                                                                                                                                                                                                                                                                                                                                                                                                                                                                                                                                                                                                                                                                                                                                                                                                                                                                                                                                                                                                                                                                                                                                                                                                                                                                                                                                                                                                                                                                                                                                                                                                                  | 5. Indicate Type of Lease  STATE   X   FEE |
| 1000 Rio Brazos Rd., Aztec 128 2018<br>District IV – (505) 476-3460  Santa Fe, NM 87505                                                                                                                                                                                                                                                                                                                                                                                                                                                                                                                                                                                                                                                                                                                                                                                                                                                                                                                                                                                                                                                                                                                                                                                                                                                                                                                                                                                                                                                                                                                                                                                                                                                                                                                                                                                                                                                                                                                                                                                                                                        | 6. State Oil & Gas Lease No.               |
| 1220 S. St. Francis Dr., Santa Fe, NM                                                                                                                                                                                                                                                                                                                                                                                                                                                                                                                                                                                                                                                                                                                                                                                                                                                                                                                                                                                                                                                                                                                                                                                                                                                                                                                                                                                                                                                                                                                                                                                                                                                                                                                                                                                                                                                                                                                                                                                                                                                                                          | o. State on the state Beach 110.           |
| SUNDRY NOTICES AND REPORTS ON WELLS (DO NOT USE THIS FORM FOR PROPOSALS TO DRILL OR TO DEEPEN OR PLUG BACK TO A                                                                                                                                                                                                                                                                                                                                                                                                                                                                                                                                                                                                                                                                                                                                                                                                                                                                                                                                                                                                                                                                                                                                                                                                                                                                                                                                                                                                                                                                                                                                                                                                                                                                                                                                                                                                                                                                                                                                                                                                                | 7. Lease Name or Unit Agreement Name       |
| DIFFERENT RESERVOIR. USE "APPLICATION FOR PERMIT" (FORM C-101) FOR SUCH PROPOSALS.)                                                                                                                                                                                                                                                                                                                                                                                                                                                                                                                                                                                                                                                                                                                                                                                                                                                                                                                                                                                                                                                                                                                                                                                                                                                                                                                                                                                                                                                                                                                                                                                                                                                                                                                                                                                                                                                                                                                                                                                                                                            | South Hobbs (GSA) Unit                     |
| 1. Type of Well: Oil Well Gas Well Other Injector                                                                                                                                                                                                                                                                                                                                                                                                                                                                                                                                                                                                                                                                                                                                                                                                                                                                                                                                                                                                                                                                                                                                                                                                                                                                                                                                                                                                                                                                                                                                                                                                                                                                                                                                                                                                                                                                                                                                                                                                                                                                              | 8. Well Number 291                         |
| Name of Operator     Occidental Permian Ltd.                                                                                                                                                                                                                                                                                                                                                                                                                                                                                                                                                                                                                                                                                                                                                                                                                                                                                                                                                                                                                                                                                                                                                                                                                                                                                                                                                                                                                                                                                                                                                                                                                                                                                                                                                                                                                                                                                                                                                                                                                                                                                   | 9. OGRID Number<br>157984                  |
| 3. Address of Operator                                                                                                                                                                                                                                                                                                                                                                                                                                                                                                                                                                                                                                                                                                                                                                                                                                                                                                                                                                                                                                                                                                                                                                                                                                                                                                                                                                                                                                                                                                                                                                                                                                                                                                                                                                                                                                                                                                                                                                                                                                                                                                         | 10. Pool name or Wildcat                   |
| P.O. Box 4294 Houston, TX 77210                                                                                                                                                                                                                                                                                                                                                                                                                                                                                                                                                                                                                                                                                                                                                                                                                                                                                                                                                                                                                                                                                                                                                                                                                                                                                                                                                                                                                                                                                                                                                                                                                                                                                                                                                                                                                                                                                                                                                                                                                                                                                                | Hobbs (GSA)                                |
| 4. Well Location                                                                                                                                                                                                                                                                                                                                                                                                                                                                                                                                                                                                                                                                                                                                                                                                                                                                                                                                                                                                                                                                                                                                                                                                                                                                                                                                                                                                                                                                                                                                                                                                                                                                                                                                                                                                                                                                                                                                                                                                                                                                                                               |                                            |
| Unit Letter J : 1608 feet from the S line and                                                                                                                                                                                                                                                                                                                                                                                                                                                                                                                                                                                                                                                                                                                                                                                                                                                                                                                                                                                                                                                                                                                                                                                                                                                                                                                                                                                                                                                                                                                                                                                                                                                                                                                                                                                                                                                                                                                                                                                                                                                                                  | 1468feet from theEline                     |
| Section 6 Township 19S Range 38E                                                                                                                                                                                                                                                                                                                                                                                                                                                                                                                                                                                                                                                                                                                                                                                                                                                                                                                                                                                                                                                                                                                                                                                                                                                                                                                                                                                                                                                                                                                                                                                                                                                                                                                                                                                                                                                                                                                                                                                                                                                                                               | NMPM Lea County                            |
| 11. Elevation (Show whether DR, RKB, RT, GR, etc.) 3636' KB                                                                                                                                                                                                                                                                                                                                                                                                                                                                                                                                                                                                                                                                                                                                                                                                                                                                                                                                                                                                                                                                                                                                                                                                                                                                                                                                                                                                                                                                                                                                                                                                                                                                                                                                                                                                                                                                                                                                                                                                                                                                    |                                            |
| 3030 ND                                                                                                                                                                                                                                                                                                                                                                                                                                                                                                                                                                                                                                                                                                                                                                                                                                                                                                                                                                                                                                                                                                                                                                                                                                                                                                                                                                                                                                                                                                                                                                                                                                                                                                                                                                                                                                                                                                                                                                                                                                                                                                                        |                                            |
| 12. Check Appropriate Box to Indicate Nature of Notice, Report or Other Data                                                                                                                                                                                                                                                                                                                                                                                                                                                                                                                                                                                                                                                                                                                                                                                                                                                                                                                                                                                                                                                                                                                                                                                                                                                                                                                                                                                                                                                                                                                                                                                                                                                                                                                                                                                                                                                                                                                                                                                                                                                   |                                            |
| NOTICE OF INTENTION TO: SUB                                                                                                                                                                                                                                                                                                                                                                                                                                                                                                                                                                                                                                                                                                                                                                                                                                                                                                                                                                                                                                                                                                                                                                                                                                                                                                                                                                                                                                                                                                                                                                                                                                                                                                                                                                                                                                                                                                                                                                                                                                                                                                    | SEQUENT REPORT OF:                         |
| PERFORM REMEDIAL WORK ☐ PLUG AND ABANDON ☐ REMEDIAL WORK ☐ ALTERING CASING ☐                                                                                                                                                                                                                                                                                                                                                                                                                                                                                                                                                                                                                                                                                                                                                                                                                                                                                                                                                                                                                                                                                                                                                                                                                                                                                                                                                                                                                                                                                                                                                                                                                                                                                                                                                                                                                                                                                                                                                                                                                                                   |                                            |
| TEMPORARILY ABANDON                                                                                                                                                                                                                                                                                                                                                                                                                                                                                                                                                                                                                                                                                                                                                                                                                                                                                                                                                                                                                                                                                                                                                                                                                                                                                                                                                                                                                                                                                                                                                                                                                                                                                                                                                                                                                                                                                                                                                                                                                                                                                                            |                                            |
| PULL OR ALTER CASING   MULTIPLE COMPL   CASING/CEMENT                                                                                                                                                                                                                                                                                                                                                                                                                                                                                                                                                                                                                                                                                                                                                                                                                                                                                                                                                                                                                                                                                                                                                                                                                                                                                                                                                                                                                                                                                                                                                                                                                                                                                                                                                                                                                                                                                                                                                                                                                                                                          | 「JOB □                                     |
| DOWNHOLE COMMINGLE CLOSED-LOOP SYSTEM                                                                                                                                                                                                                                                                                                                                                                                                                                                                                                                                                                                                                                                                                                                                                                                                                                                                                                                                                                                                                                                                                                                                                                                                                                                                                                                                                                                                                                                                                                                                                                                                                                                                                                                                                                                                                                                                                                                                                                                                                                                                                          |                                            |
| OTHER: OTHER: Compl                                                                                                                                                                                                                                                                                                                                                                                                                                                                                                                                                                                                                                                                                                                                                                                                                                                                                                                                                                                                                                                                                                                                                                                                                                                                                                                                                                                                                                                                                                                                                                                                                                                                                                                                                                                                                                                                                                                                                                                                                                                                                                            | etion                                      |
| 13. Describe proposed or completed operations. (Clearly state all pertinent details, and give pertinent dates, including estimated date                                                                                                                                                                                                                                                                                                                                                                                                                                                                                                                                                                                                                                                                                                                                                                                                                                                                                                                                                                                                                                                                                                                                                                                                                                                                                                                                                                                                                                                                                                                                                                                                                                                                                                                                                                                                                                                                                                                                                                                        |                                            |
| of starting any proposed work). SEE RULE 19.15.7.14 NMAC. For Multiple Completions: Attach wellbore diagram of proposed completion or recompletion.                                                                                                                                                                                                                                                                                                                                                                                                                                                                                                                                                                                                                                                                                                                                                                                                                                                                                                                                                                                                                                                                                                                                                                                                                                                                                                                                                                                                                                                                                                                                                                                                                                                                                                                                                                                                                                                                                                                                                                            |                                            |
| 3/14/18 – perf'd 272 holes 4306' – 4468'                                                                                                                                                                                                                                                                                                                                                                                                                                                                                                                                                                                                                                                                                                                                                                                                                                                                                                                                                                                                                                                                                                                                                                                                                                                                                                                                                                                                                                                                                                                                                                                                                                                                                                                                                                                                                                                                                                                                                                                                                                                                                       |                                            |
| 2/45/40                                                                                                                                                                                                                                                                                                                                                                                                                                                                                                                                                                                                                                                                                                                                                                                                                                                                                                                                                                                                                                                                                                                                                                                                                                                                                                                                                                                                                                                                                                                                                                                                                                                                                                                                                                                                                                                                                                                                                                                                                                                                                                                        |                                            |
| 3/15/18 – acid job with 6636 gals 15% HC                                                                                                                                                                                                                                                                                                                                                                                                                                                                                                                                                                                                                                                                                                                                                                                                                                                                                                                                                                                                                                                                                                                                                                                                                                                                                                                                                                                                                                                                                                                                                                                                                                                                                                                                                                                                                                                                                                                                                                                                                                                                                       |                                            |
| 3/16/18 – set 7" PKR @ 4280'                                                                                                                                                                                                                                                                                                                                                                                                                                                                                                                                                                                                                                                                                                                                                                                                                                                                                                                                                                                                                                                                                                                                                                                                                                                                                                                                                                                                                                                                                                                                                                                                                                                                                                                                                                                                                                                                                                                                                                                                                                                                                                   |                                            |
|                                                                                                                                                                                                                                                                                                                                                                                                                                                                                                                                                                                                                                                                                                                                                                                                                                                                                                                                                                                                                                                                                                                                                                                                                                                                                                                                                                                                                                                                                                                                                                                                                                                                                                                                                                                                                                                                                                                                                                                                                                                                                                                                |                                            |
| 3/16/18 – ran 2 7/8" tubing @ 4271'                                                                                                                                                                                                                                                                                                                                                                                                                                                                                                                                                                                                                                                                                                                                                                                                                                                                                                                                                                                                                                                                                                                                                                                                                                                                                                                                                                                                                                                                                                                                                                                                                                                                                                                                                                                                                                                                                                                                                                                                                                                                                            |                                            |
| 3/16/18 – Ran MIT – Chart attached                                                                                                                                                                                                                                                                                                                                                                                                                                                                                                                                                                                                                                                                                                                                                                                                                                                                                                                                                                                                                                                                                                                                                                                                                                                                                                                                                                                                                                                                                                                                                                                                                                                                                                                                                                                                                                                                                                                                                                                                                                                                                             |                                            |
| Spud Date: 03/12/18 (RUPU) Rig Release Date: 03/16/18                                                                                                                                                                                                                                                                                                                                                                                                                                                                                                                                                                                                                                                                                                                                                                                                                                                                                                                                                                                                                                                                                                                                                                                                                                                                                                                                                                                                                                                                                                                                                                                                                                                                                                                                                                                                                                                                                                                                                                                                                                                                          | (PDDII)                                    |
| Spud Date: 03/12/18 (RUPU) Rig Release Date: 03/16/18                                                                                                                                                                                                                                                                                                                                                                                                                                                                                                                                                                                                                                                                                                                                                                                                                                                                                                                                                                                                                                                                                                                                                                                                                                                                                                                                                                                                                                                                                                                                                                                                                                                                                                                                                                                                                                                                                                                                                                                                                                                                          | (RDPU)                                     |
|                                                                                                                                                                                                                                                                                                                                                                                                                                                                                                                                                                                                                                                                                                                                                                                                                                                                                                                                                                                                                                                                                                                                                                                                                                                                                                                                                                                                                                                                                                                                                                                                                                                                                                                                                                                                                                                                                                                                                                                                                                                                                                                                |                                            |
| I hereby certify that the information above is true and complete to the best of my knowledge and belief.                                                                                                                                                                                                                                                                                                                                                                                                                                                                                                                                                                                                                                                                                                                                                                                                                                                                                                                                                                                                                                                                                                                                                                                                                                                                                                                                                                                                                                                                                                                                                                                                                                                                                                                                                                                                                                                                                                                                                                                                                       |                                            |
| Dazil Na la l                                                                                                                                                                                                                                                                                                                                                                                                                                                                                                                                                                                                                                                                                                                                                                                                                                                                                                                                                                                                                                                                                                                                                                                                                                                                                                                                                                                                                                                                                                                                                                                                                                                                                                                                                                                                                                                                                                                                                                                                                                                                                                                  |                                            |
| SIGNATURE TITLE Regulatory Specialist                                                                                                                                                                                                                                                                                                                                                                                                                                                                                                                                                                                                                                                                                                                                                                                                                                                                                                                                                                                                                                                                                                                                                                                                                                                                                                                                                                                                                                                                                                                                                                                                                                                                                                                                                                                                                                                                                                                                                                                                                                                                                          | DATE03/26/18                               |
| Type or print name April Hood E-mail address: April_Hood@ ox                                                                                                                                                                                                                                                                                                                                                                                                                                                                                                                                                                                                                                                                                                                                                                                                                                                                                                                                                                                                                                                                                                                                                                                                                                                                                                                                                                                                                                                                                                                                                                                                                                                                                                                                                                                                                                                                                                                                                                                                                                                                   | xy.com PHONE: 713-366-5771                 |
| APPROVED BY: Appro | DATE 4/3/2018                              |
| Conditions of Approval (if any):                                                                                                                                                                                                                                                                                                                                                                                                                                                                                                                                                                                                                                                                                                                                                                                                                                                                                                                                                                                                                                                                                                                                                                                                                                                                                                                                                                                                                                                                                                                                                                                                                                                                                                                                                                                                                                                                                                                                                                                                                                                                                               | DATE                                       |