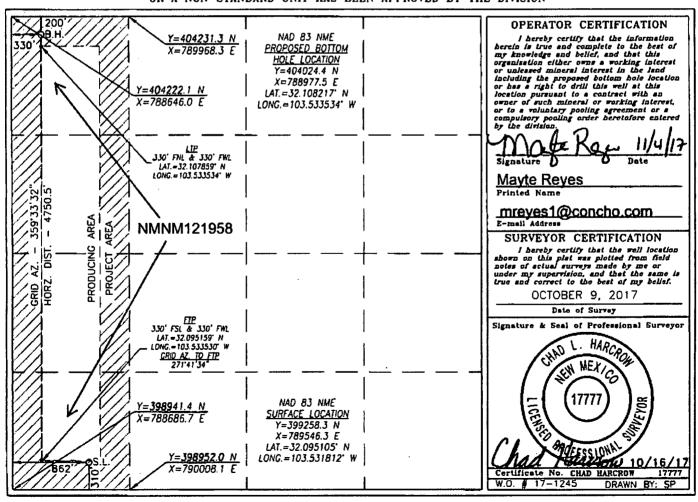

□ AMENDED REPORT

DISTRICT IV 1220 S. ST. FRANCIS DR. SANTA FZ. NM 67505 Phone: (505) 476-3460 Par: (505) 476-3462

WELL LOCATION AND ACREAGE DEDICATION PLAT ED HILLS Pool Name API Number Pool Code 30-025- 44704 47900 Wildcat; Bone Spring Well Number Property Code Property Name DOMINATOR 25 FEDERAL 308H OCRID No. Operator Name Elevation COG OPERATING, LLC 229137 3341.1

## Surface Location

| UL or lot No. | Section | Township | Range | Lot Idn | Feet from the | North/South line | Feet from the | East/West line | County |
|---------------|---------|----------|-------|---------|---------------|------------------|---------------|----------------|--------|
| М             | 25      | 25-S     | 33-E  |         | 310           | SOUTH            | 862           | WEST           | LEA    |

## Bottom Hole Location If Different From Surface

| UL or lot No.  | Section | Township    | Range        | Lot idn | Feet from the | North/South line | Feet from the | East/West line | County |
|----------------|---------|-------------|--------------|---------|---------------|------------------|---------------|----------------|--------|
| D              | 25      | 25-S        | 33-E         |         | 200           | NORTH            | 330           | WEST           | LEA    |
| Dedicated Acre | Joint o | r Infill Co | noildation ( | Code Or | der No.       | -                |               |                |        |
| 160            |         |             |              |         |               |                  |               |                |        |

NO ALLOWABLE WILL BE ASSIGNED TO THIS COMPLETION UNTIL ALL INTERESTS HAVE BEEN CONSOLIDATED OR A NON-STANDARD UNIT HAS BEEN APPROVED BY THE DIVISION