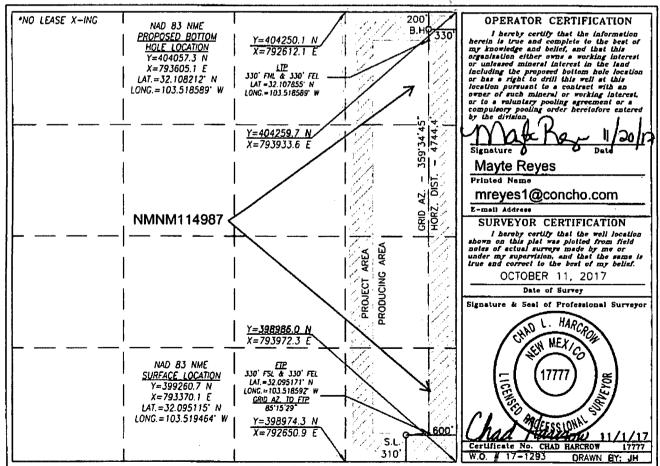

☐ AMENDED REPORT

|               | WELL LOCATION AND   | ACREAGE DEDICATION PLAT                      |         |
|---------------|---------------------|----------------------------------------------|---------|
| 30-025- 44699 | Pool Code<br>97 900 | CED HILLS; Pool Name UPPER Wildcat; Bone Spi | ing     |
| Property Code | Prop                | Well Number                                  |         |
| 38728         | DOMINATOR           | 301H                                         |         |
| OGRID No.     | Oper                | Elevation                                    |         |
| 229137        | COG OPE             | RATING, LLC                                  | 3322.2' |

## Surface Location

| UL or lot No. | Section | Township | Range | Lot Idn | Feet from the | North/South line | Feet from the | East/West line | County |
|---------------|---------|----------|-------|---------|---------------|------------------|---------------|----------------|--------|
| Р             | 25      | 25-\$    | 33-E  |         | 310           | SOUTH            | 600           | EAST           | LEA    |

## Bottom Hole Location If Different From Surface

| UL or lot No.  | Section   | Township    | Range       | Lot ldn | Feet from the | North/South line                      | Feet from the | East/West line | County |
|----------------|-----------|-------------|-------------|---------|---------------|---------------------------------------|---------------|----------------|--------|
| A              | 25        | 25-S        | 33-E        |         | 200           | NORTH                                 | 330           | EAST           | LEA    |
| Dedicated Acre | s Joint o | r Infill Co | nsolidation | Code Or | der No.       | · · · · · · · · · · · · · · · · · · · |               | 1              |        |
| 160            |           |             |             |         |               |                                       |               |                |        |