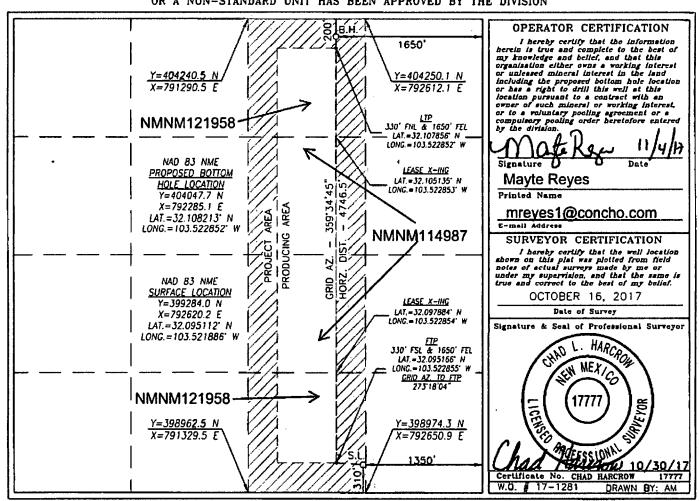

C AMENDED REPORT

Form C-102

WELL LOCATION AND ACREAGE DEDICATION PLAT RED HILLS CAPPERDO Name Pool Code API Number Wildcat: Bone Spring 30-025-Property Name Property Code Well Number 321209 DOMINATOR 25 FEDERAL COM 103H OGRID No. Operator Name Elevation COG OPERATING, LLC 229137 3337.0

## Surface Location

| 1 | UL or lot No. | Section | Township | Range | Lot idn | Feet from the | North/South line | Feet from the | East/West line | County |
|---|---------------|---------|----------|-------|---------|---------------|------------------|---------------|----------------|--------|
|   | ۰ ، 0         | 25      | 25-S     | 33-E  |         | 310           | SOUTH            | 1350          | EAST           | LEA    |

## Bottom Hole Location If Different From Surface

| UL or lot No.   | Section | Township                         | Range | Lot Idn | Feet from the | North/South line | Feet from the | East/West line | County |
|-----------------|---------|----------------------------------|-------|---------|---------------|------------------|---------------|----------------|--------|
| В.              | 25      | 25-9                             | 33-E  |         | 200           | NORTH            | 1650          | EAST           | LEA    |
| Dedicated Acres | Joint o | Joint or Infill Consolidation Co |       |         | der No.       |                  |               |                |        |
| 160             |         |                                  |       | -       |               |                  |               |                | ;      |

NO ALLOWABLE WILL BE ASSIGNED TO THIS COMPLETION UNTIL ALL INTERESTS HAVE BEEN CONSOLIDATED OR A NON-STANDARD UNIT HAS BEEN APPROVED BY THE DIVISION