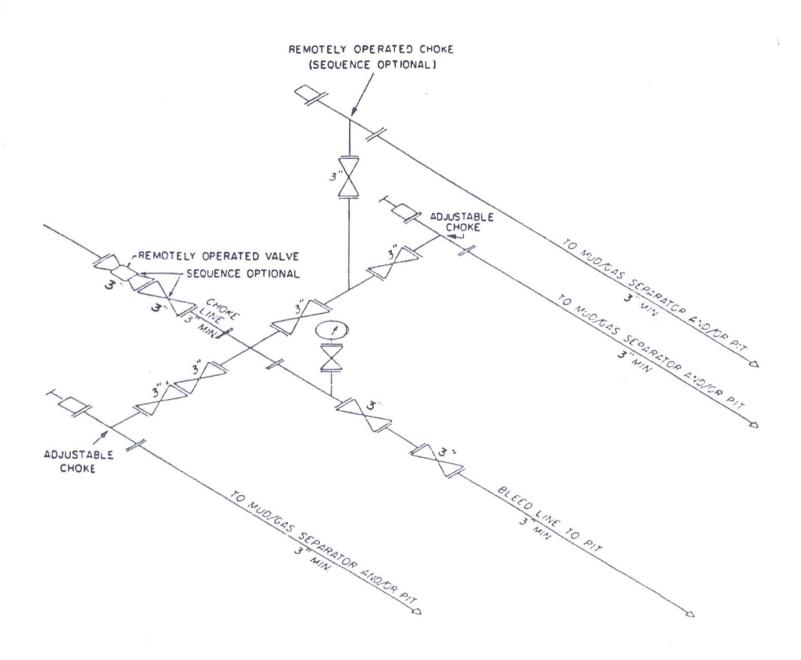

#### **B. PRESSURE CONTROL**

1. Variance approved to use flex line from BOP to choke manifold. Manufacturer's specification to be readily available. No external damage to flex line. Flex line to be installed as straight as possible (no hard bends).

#### B. PRESSURE CONTROL

- 1. All blowout preventer (BOP) and related equipment (BOPE) shall comply with well control requirements as described in Onshore Oil and Gas Order No. 2 and API RP 53 Sec. 17.
- 2. If a variance is approved for a flexible hose to be installed from the BOP to the choke manifold, the following requirements apply: Check condition of flexible line from BOP to choke manifold, replace if exterior is damaged or if line fails test. Line to be as straight as possible with no hard bends and is to be anchored according to Manufacturer's requirements. The flexible hose can be exchanged with a hose of equal size and equal or greater pressure rating. Anchor requirements, specification sheet and hydrostatic pressure test certification matching the hose in service, to be onsite for review. These documents shall be posted in the company man's trailer and on the rig floor.
- 3. 5M or higher system requires an HCR valve, remote kill line and annular to match. The remote kill line is to be installed prior to testing the system and tested to stack pressure.
- 4. If the operator has proposed a multi-bowl wellhead assembly in the APD. The following requirements must be met:
  - a. Wellhead shall be installed by manufacturer's representatives, submit documentation with subsequent sundry.
  - b. If the welding is performed by a third party, the manufacturer's representative shall monitor the temperature to verify that it does not exceed the maximum temperature of the seal.
  - c. Manufacturer representative shall install the test plug for the initial BOP test.
  - d. Whenever any seal subject to test pressure is broken, all the tests in OOGO2.III.A.2.i must be followed.
  - e. If the cement does not circulate and one inch operations would have been possible with a standard wellhead, the well head shall be cut off, cementing operations performed and another wellhead installed.
- 5. The appropriate BLM office shall be notified a minimum of 4 hours in advance for a representative to witness the tests.
  - a. In a water basin, for all casing strings utilizing slips, these are to be set as soon as the crew and rig are ready and any fallback cement remediation has been done. The casing cut-off and BOP installation can be initiated four hours after installing the slips, which will be approximately six hours after bumping the plug. For those casing strings not using slips, the minimum wait time before cut-off is eight hours after bumping the plug. BOP/BOPE testing can begin after cut-off or once cement reaches 500 psi compressive strength (including lead when specified), whichever is greater. However, if the float does not hold, cut-off cannot be initiated until cement reaches 500 psi compressive strength (including lead when specified).