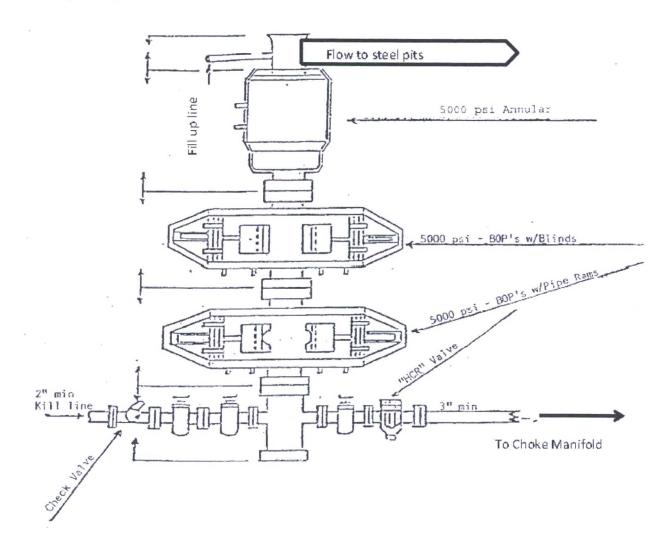

#### **B. PRESSURE CONTROL**

1. Variance approved to use flex line from BOP to choke manifold. Manufacturer's specification to be readily available. No external damage to flex line. Flex line to be installed as straight as possible (no hard bends).

#### Option 1:

i. Minimum working pressure of the blowout preventer (BOP) and related equipment (BOPE) required for drilling below the surface casing shoe shall be **5000 (5M)** psi.

ii. Minimum working pressure of the blowout preventer (BOP) and related equipment (BOPE) required for drilling below the 9 5/8 inch intermediate casing shoe shall be 10,000 (10M) psi.

#### Option 2:

- i. Operator has proposed a multi-bowl wellhead assembly. This assembly will only be tested when installed on the surface casing. Minimum working pressure of the blowout preventer (BOP) and related equipment (BOPE) required for drilling below the surface casing shoe shall be 10,000 (10M) psi.
  - a. Wellhead shall be installed by manufacturer's representatives, submit documentation with subsequent sundry.
  - b. If the welding is performed by a third party, the manufacturer's representative shall monitor the temperature to verify that it does not exceed the maximum temperature of the seal.
  - c. Manufacturer representative shall install the test plug for the initial BOP test.
  - d. If the cement does not circulate and one inch operations would have been possible with a standard wellhead, the well head shall be cut off, cementing operations performed and another wellhead installed.
  - e. Whenever any seal subject to test pressure is broken, all the tests in OOGO2.III.A.2.i must be followed.

Variance approved to use a 5M annular. The annular must be tested to full working pressure (5000 psi.)

MHH 04112018

#### B. PRESSURE CONTROL

- 1. All blowout preventer (BOP) and related equipment (BOPE) shall comply with well control requirements as described in Onshore Oil and Gas Order No. 2 and API RP 53 Sec. 17.
- 2. If a variance is approved for a flexible hose to be installed from the BOP to the choke manifold, the following requirements apply: Check condition of flexible line from BOP to choke manifold, replace if exterior is damaged or if line fails test. Line to be as straight as possible with no hard bends and is to be anchored according to Manufacturer's requirements. The flexible hose can be exchanged with a hose of equal size and equal or greater pressure rating. Anchor requirements, specification sheet and hydrostatic pressure test certification matching the hose in service, to be onsite for review. These documents shall be posted in the company man's trailer and on the rig floor.
- 3. 5M or higher system requires an HCR valve, remote kill line and annular to match. The remote kill line is to be installed prior to testing the system and tested to stack pressure.
- 4. If the operator has proposed a multi-bowl wellhead assembly in the APD. The following requirements must be met:
  - a. Wellhead shall be installed by manufacturer's representatives, submit documentation with subsequent sundry.
  - b. If the welding is performed by a third party, the manufacturer's representative shall monitor the temperature to verify that it does not exceed the maximum temperature of the seal.
  - c. Manufacturer representative shall install the test plug for the initial BOP test.
  - d. Whenever any seal subject to test pressure is broken, all the tests in OOGO2.III.A.2.i must be followed.
  - e. If the cement does not circulate and one inch operations would have been possible with a standard wellhead, the well head shall be cut off, cementing operations performed and another wellhead installed.
- 5. The appropriate BLM office shall be notified a minimum of 4 hours in advance for a representative to witness the tests.
  - a. In a water basin, for all casing strings utilizing slips, these are to be set as soon as the crew and rig are ready and any fallback cement remediation has been done. The casing cut-off and BOP installation can be initiated four hours after installing the slips, which will be approximately six hours after bumping the plug. For those casing strings not using slips, the minimum wait time before cut-off is eight hours after bumping the plug. BOP/BOPE testing can begin after cut-off or once cement reaches 500 psi compressive strength (including lead when specified), whichever is greater. However, if the float does not hold, cut-off cannot be initiated until cement reaches 500 psi compressive strength (including lead when specified).