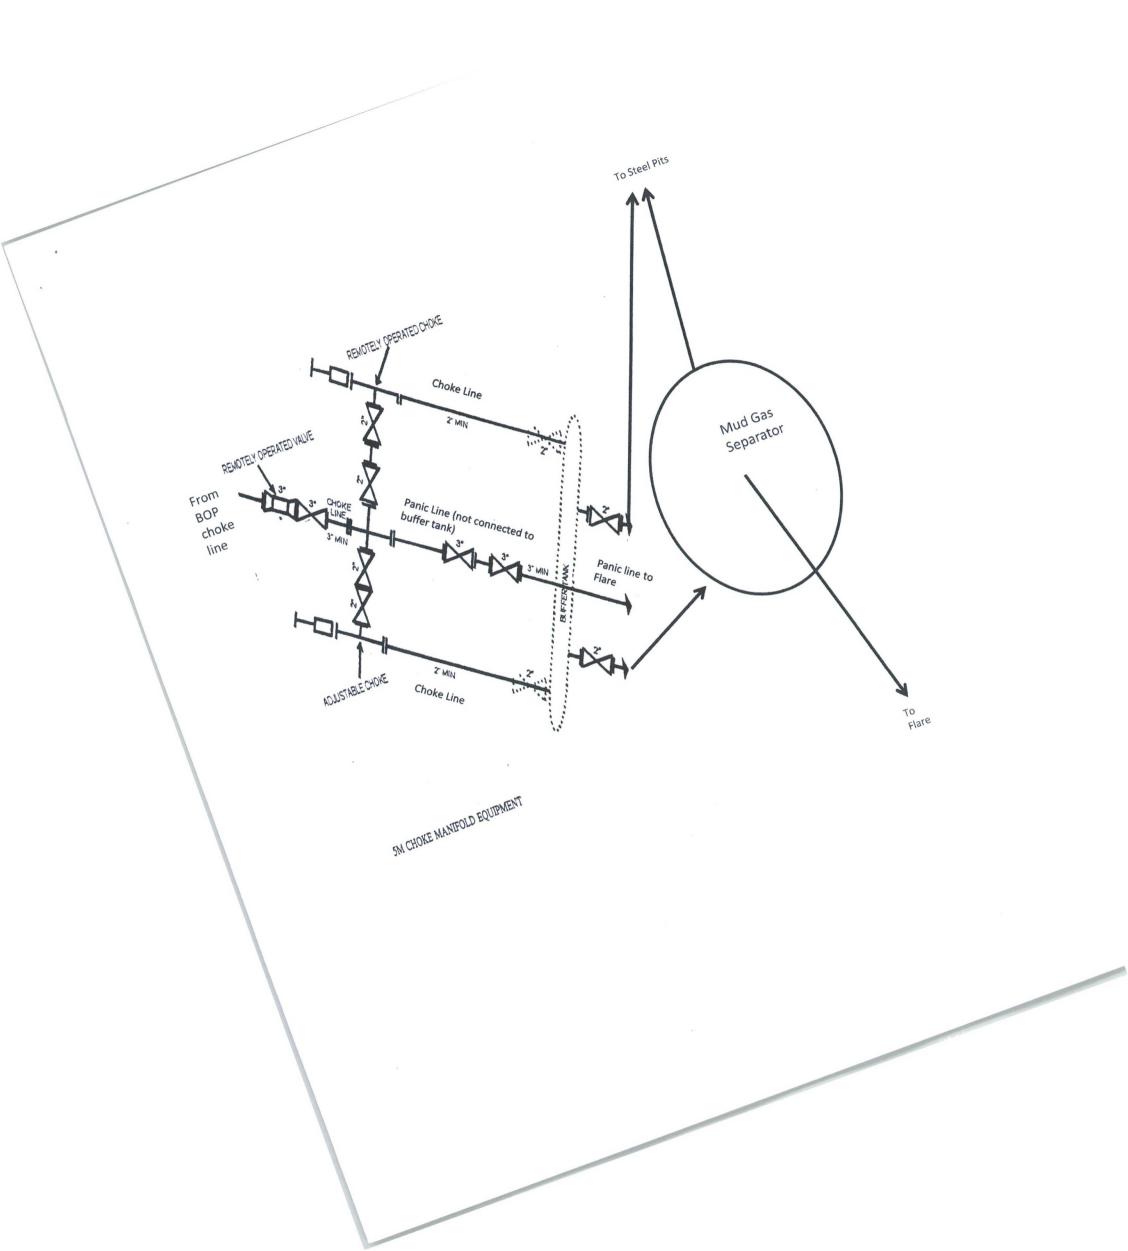

#### **B. PRESSURE CONTROL**

1. Variance approved to use flex line from BOP to choke manifold. Manufacturer's specification to be readily available. No external damage to flex line. Flex line to be installed as straight as possible (no hard bends).

#### B. PRESSURE CONTROL

- 1. All blowout preventer (BOP) and related equipment (BOPE) shall comply with well control requirements as described in Onshore Oil and Gas Order No. 2 and API RP 53 Sec. 17.
- 2. If a variance is approved for a flexible hose to be installed from the BOP to the choke manifold, the following requirements apply: Check condition of flexible line from BOP to choke manifold, replace if exterior is damaged or if line fails test. Line to be as straight as possible with no hard bends and is to be anchored according to Manufacturer's requirements. The flexible hose can be exchanged with a hose of equal size and equal or greater pressure rating. Anchor requirements, specification sheet and hydrostatic pressure test certification matching the hose in service, to be onsite for review. These documents shall be posted in the company man's trailer and on the rig floor.
- 3. 5M or higher system requires an HCR valve, remote kill line and annular to match. The remote kill line is to be installed prior to testing the system and tested to stack pressure.
- 4. If the operator has proposed a multi-bowl wellhead assembly in the APD. The following requirements must be met:
  - a. Wellhead shall be installed by manufacturer's representatives, submit documentation with subsequent sundry.
  - b. If the welding is performed by a third party, the manufacturer's representative shall monitor the temperature to verify that it does not exceed the maximum temperature of the seal.
  - c. Manufacturer representative shall install the test plug for the initial BOP test.
  - d. Whenever any seal subject to test pressure is broken, all the tests in OOGO2.III.A.2.i must be followed.
  - e. If the cement does not circulate and one inch operations would have been possible with a standard wellhead, the well head shall be cut off, cementing operations performed and another wellhead installed.
- 5. The appropriate BLM office shall be notified a minimum of 4 hours in advance for a representative to witness the tests.
  - a. In a water basin, for all casing strings utilizing slips, these are to be set as soon as the crew and rig are ready and any fallback cement remediation has been done. The casing cut-off and BOP installation can be initiated four hours after installing the slips, which will be approximately six hours after bumping the plug. For those casing strings not using slips, the minimum wait time before cut-off is eight hours after bumping the plug. BOP/BOPE testing can begin after cut-off or once cement reaches 500 psi compressive strength (including lead when specified), whichever is greater. However, if the float does not hold, cut-off cannot be initiated until cement reaches 500 psi compressive strength (including lead when specified).