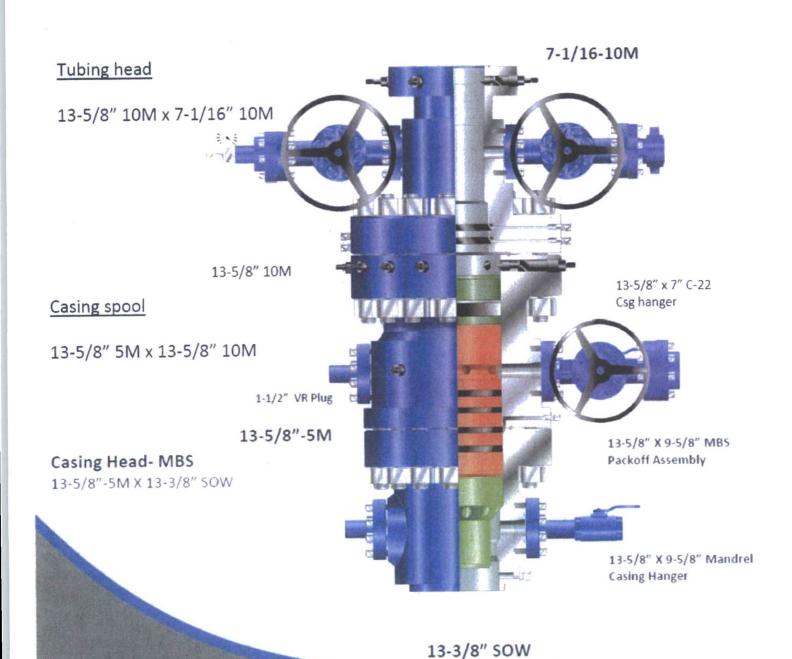

#### Option 2:

- i. Operator has proposed a multi-bowl wellhead assembly. This assembly will only be tested when installed on the surface casing. Minimum working pressure of the blowout preventer (BOP) and related equipment (BOPE) required for drilling below the surface casing shoe shall be 10,000 (10M) psi.
  - a. Wellhead shall be installed by manufacturer's representatives, submit documentation with subsequent sundry.
  - b. If the welding is performed by a third party, the manufacturer's representative shall monitor the temperature to verify that it does not exceed the maximum temperature of the seal.
  - c. Manufacturer representative shall install the test plug for the initial BOP test.
  - d. If the cement does not circulate and one inch operations would have been possible with a standard wellhead, the well head shall be cut off, cementing operations performed and another wellhead installed.
  - e. Whenever any seal subject to test pressure is broken, all the tests in OOGO2.III.A.2.i must be followed.

#### B. PRESSURE CONTROL

- 1. All blowout preventer (BOP) and related equipment (BOPE) shall comply with well control requirements as described in Onshore Oil and Gas Order No. 2 and API RP 53 Sec. 17.
- 2. If a variance is approved for a flexible hose to be installed from the BOP to the choke manifold, the following requirements apply: Check condition of flexible line from BOP to choke manifold, replace if exterior is damaged or if line fails test. Line to be as straight as possible with no hard bends and is to be anchored according to Manufacturer's requirements. The flexible hose can be exchanged with a hose of equal size and equal or greater pressure rating. Anchor requirements, specification sheet and hydrostatic pressure test certification matching the hose in service, to be onsite for review. These documents shall be posted in the company man's trailer and on the rig floor.
- 3. 5M or higher system requires an HCR valve, remote kill line and annular to match. The remote kill line is to be installed prior to testing the system and tested to stack pressure.
- 4. If the operator has proposed a multi-bowl wellhead assembly in the APD. The following requirements must be met:
  - a. Wellhead shall be installed by manufacturer's representatives, submit documentation with subsequent sundry.
  - b. If the welding is performed by a third party, the manufacturer's representative shall monitor the temperature to verify that it does not exceed the maximum temperature of the seal.
  - c. Manufacturer representative shall install the test plug for the initial BOP test.
  - d. Whenever any seal subject to test pressure is broken, all the tests in OOGO2.III.A.2.i must be followed.
  - e. If the cement does not circulate and one inch operations would have been possible with a standard wellhead, the well head shall be cut off, cementing operations performed and another wellhead installed.
- 5. The appropriate BLM office shall be notified a minimum of 4 hours in advance for a representative to witness the tests.
  - a. In a water basin, for all casing strings utilizing slips, these are to be set as soon as the crew and rig are ready and any fallback cement remediation has been done. The casing cut-off and BOP installation can be initiated four hours after installing the slips, which will be approximately six hours after bumping the plug. For those casing strings not using slips, the minimum wait time before cut-off is eight hours after bumping the plug. BOP/BOPE testing can begin after cut-off or once cement reaches 500 psi compressive strength (including lead when specified), whichever is greater. However, if the float does not hold, cut-off cannot be initiated until cement reaches 500 psi compressive strength (including lead when specified).