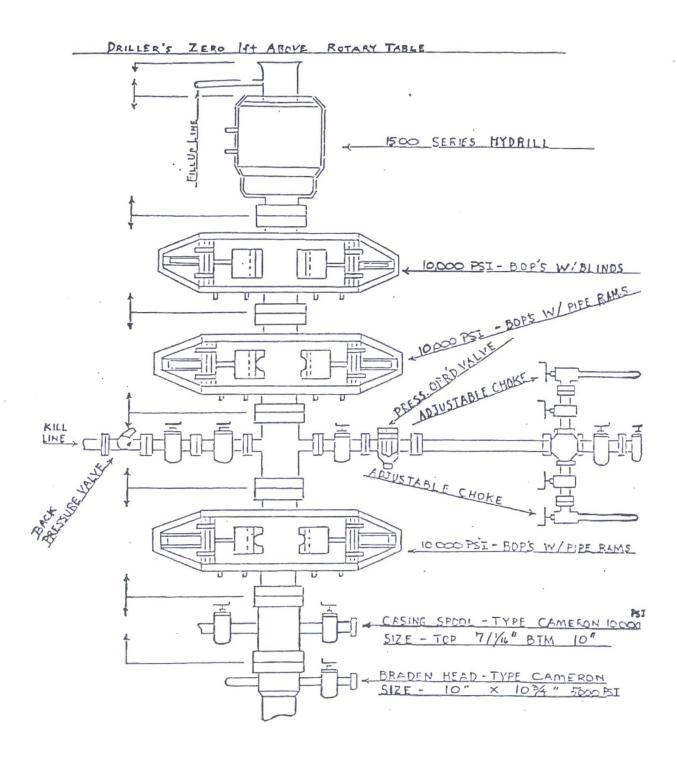

#### Option 1:

i. Minimum working pressure of the blowout preventer (BOP) and related equipment (BOPE) required for drilling below the surface casing shoe shall be **5000 (5M)** psi.

ii. Minimum working pressure of the blowout preventer (BOP) and related equipment (BOPE) required for drilling below the 9 5/8 inch intermediate casing shoe shall be 10,000 (10M) psi.

#### B. PRESSURE CONTROL

- 1. All blowout preventer (BOP) and related equipment (BOPE) shall comply with well control requirements as described in Onshore Oil and Gas Order No. 2 and API RP 53 Sec. 17.
- 2. If a variance is approved for a flexible hose to be installed from the BOP to the choke manifold, the following requirements apply: Check condition of flexible line from BOP to choke manifold, replace if exterior is damaged or if line fails test. Line to be as straight as possible with no hard bends and is to be anchored according to Manufacturer's requirements. The flexible hose can be exchanged with a hose of equal size and equal or greater pressure rating. Anchor requirements, specification sheet and hydrostatic pressure test certification matching the hose in service, to be onsite for review. These documents shall be posted in the company man's trailer and on the rig floor.
- 3. 5M or higher system requires an HCR valve, remote kill line and annular to match. The remote kill line is to be installed prior to testing the system and tested to stack pressure.
- 4. If the operator has proposed a multi-bowl wellhead assembly in the APD. The following requirements must be met:
  - a. Wellhead shall be installed by manufacturer's representatives, submit documentation with subsequent sundry.
  - b. If the welding is performed by a third party, the manufacturer's representative shall monitor the temperature to verify that it does not exceed the maximum temperature of the seal.
  - c. Manufacturer representative shall install the test plug for the initial BOP test.
  - d. Whenever any seal subject to test pressure is broken, all the tests in OOGO2.III.A.2.i must be followed.
  - e. If the cement does not circulate and one inch operations would have been possible with a standard wellhead, the well head shall be cut off, cementing operations performed and another wellhead installed.
- 5. The appropriate BLM office shall be notified a minimum of 4 hours in advance for a representative to witness the tests.
  - a. In a water basin, for all casing strings utilizing slips, these are to be set as soon as the crew and rig are ready and any fallback cement remediation has been done. The casing cut-off and BOP installation can be initiated four hours after installing the slips, which will be approximately six hours after bumping the plug. For those casing strings not using slips, the minimum wait time before cut-off is eight hours after bumping the plug. BOP/BOPE testing can begin after cut-off or once cement reaches 500 psi compressive strength (including lead when specified), whichever is greater. However, if the float does not hold, cut-off cannot be initiated until cement reaches 500 psi compressive strength (including lead when specified).

- b. In potash areas, for all casing strings utilizing slips, these are to be set as soon as the crew and rig are ready and any fallback cement remediation has been done. For all casing strings, casing cut-off and BOP installation can be initiated at twelve hours after bumping the plug. However, **no tests** shall commence until the cement has had a minimum of 24 hours setup time.
- c. The tests shall be done by an independent service company utilizing a test plug not a cup or J-packer. The operator also has the option of utilizing an independent tester to test without a plug (i.e. against the casing) pursuant to Onshore Order 2 with the pressure not to exceed 70% of the burst rating for the casing. Any test against the casing must meet the WOC time for water basin (8 hours) or potash (24 hours) or 500 pounds compressive strength, whichever is greater, prior to initiating the test (see casing segment as lead cement may be critical item).
- d. The test shall be run on a 5000 psi chart for a 2-3M BOP/BOP, on a 10000 psi chart for a 5M BOP/BOPE and on a 15000 psi chart for a 10M BOP/BOPE. If a linear chart is used, it shall be a one hour chart. A circular chart shall have a maximum 2 hour clock. If a twelve hour or twenty-four hour chart is used, tester shall make a notation that it is run with a two hour clock.
- e. The results of the test shall be reported to the appropriate BLM office.
- f. All tests are required to be recorded on a calibrated test chart. A copy of the BOP/BOPE test chart and a copy of independent service company test will be submitted to the appropriate BLM office.
- g. The BOP/BOPE test shall include a low pressure test from 250 to 300 psi. The test will be held for a minimum of 10 minutes if test is done with a test plug and 30 minutes without a test plug. This test shall be performed prior to the test at full stack pressure.
- h. BOP/BOPE must be tested by an independent service company within 500 feet of the top of the Wolfcamp formation if the time between the setting of the intermediate casing and reaching this depth exceeds 20 days. This test does not exclude the test prior to drilling out the casing shoe as per Onshore Order No. 2.