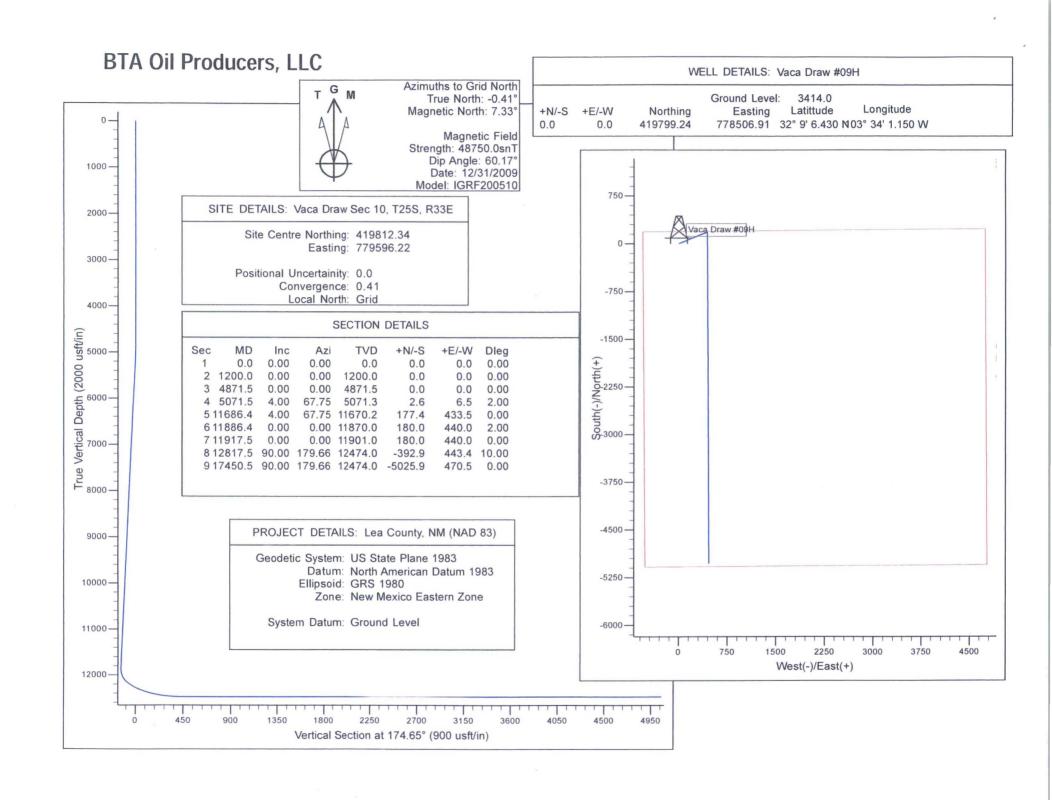

#### 32. Additional remarks, continued

Current: 5 1/2" casing, 17#, P-110, LTC, 0 - 10100' TVD, 0 - 15225' MD Change to: 7" casing, 29#, P-110, BTC, 0 - 12397' TVD, 0 - 12517' MD

Production Liner Add: 6 1/8" Hole, 4 1/2" Liner, 13.5#, P-110, BTC, 11917' - 17450' MD

7" Casing Cementing Details: - Lead 530sx, 2.87 cu ft/sx, 10.5 ppg, 100% TXL Blend - Tail 200sx, 1.18 cu ft/sx, 15.6 ppg, Class H

4 1/2" Production Liner Cementing Details: - Lead 470sx, 1.22 cu ft/sx, 14.4 ppg, 50:50 Class H

Amended C102 Amended Directional Plan

## PECOS DISTRICT DRILLING CONDITIONS OF APPROVAL

OPERATOR'S NAME: BTA Oil Producers LLC

LEASE NO.: NMNM97153

WELL NAME & NO.: | Vaca Draw 9418 10 Fed 9H

SURFACE HOLE FOOTAGE: 200'/N & 550'/W BOTTOM HOLE FOOTAGE 50'/S & 990'/W

LOCATION: | Section 10, T24S, R33E, NMPM

COUNTY: LEA

| Potash               | © None         | Secretary     | ← R-111-P         |
|----------------------|----------------|---------------|-------------------|
| Cave/Karst Potential | € Low          | Medium        | <sup>C</sup> High |
| Variance             | None           | Flex Hose     | Other             |
| Wellhead             | Conventional   | Multibowl     |                   |
| Other                | ☐4 String Area | ☐Capitan Reef | □WIPP             |