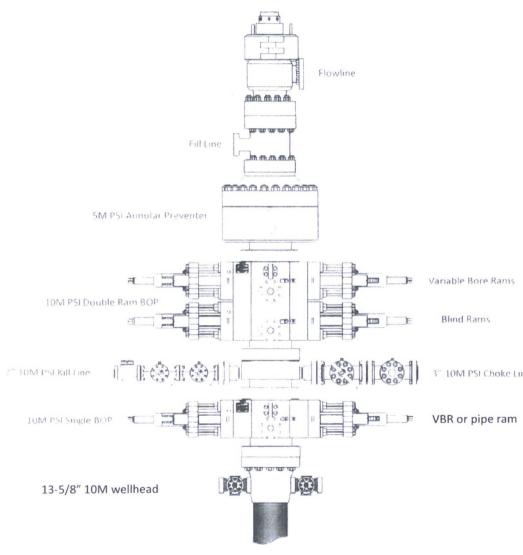

#### **B. PRESSURE CONTROL**

1. Variance approved to use flex line from BOP to choke manifold. Manufacturer's specification to be readily available. No external damage to flex line. Flex line to be installed as straight as possible (no hard bends).

Variance approved to use a 5M annular. The annular must be tested to full working pressure (5000 psi.)

MHH 04112018

#### B. PRESSURE CONTROL

- 1. All blowout preventer (BOP) and related equipment (BOPE) shall comply with well control requirements as described in Onshore Oil and Gas Order No. 2 and API RP 53 Sec. 17.
- 2. If a variance is approved for a flexible hose to be installed from the BOP to the choke manifold, the following requirements apply: Check condition of flexible line from BOP to choke manifold, replace if exterior is damaged or if line fails test. Line to be as straight as possible with no hard bends and is to be anchored according to Manufacturer's requirements. The flexible hose can be exchanged with a hose of equal size and equal or greater pressure rating. Anchor requirements, specification sheet and hydrostatic pressure test certification matching the hose in service, to be onsite for review. These documents shall be posted in the company man's trailer and on the rig floor.
- 3. 5M or higher system requires an HCR valve, remote kill line and annular to match. The remote kill line is to be installed prior to testing the system and tested to stack pressure.
- 4. If the operator has proposed a multi-bowl wellhead assembly in the APD. The following requirements must be met:
  - a. Wellhead shall be installed by manufacturer's representatives, submit documentation with subsequent sundry.
  - b. If the welding is performed by a third party, the manufacturer's representative shall monitor the temperature to verify that it does not exceed the maximum temperature of the seal.
  - c. Manufacturer representative shall install the test plug for the initial BOP test.
  - d. Whenever any seal subject to test pressure is broken, all the tests in OOGO2.III.A.2.i must be followed.
  - e. If the cement does not circulate and one inch operations would have been possible with a standard wellhead, the well head shall be cut off, cementing operations performed and another wellhead installed.
- 5. The appropriate BLM office shall be notified a minimum of 4 hours in advance for a representative to witness the tests.
  - a. In a water basin, for all casing strings utilizing slips, these are to be set as soon as the crew and rig are ready and any fallback cement remediation has been done. The casing cut-off and BOP installation can be initiated four hours after installing the slips, which will be approximately six hours after bumping the plug. For those casing strings not using slips, the minimum wait time before cut-off is eight hours after bumping the plug. BOP/BOPE testing can begin after cut-off or once cement reaches 500 psi compressive strength (including lead when specified), whichever is greater. However, if the float does not hold, cut-off cannot be initiated until cement reaches 500 psi compressive strength (including lead when specified).