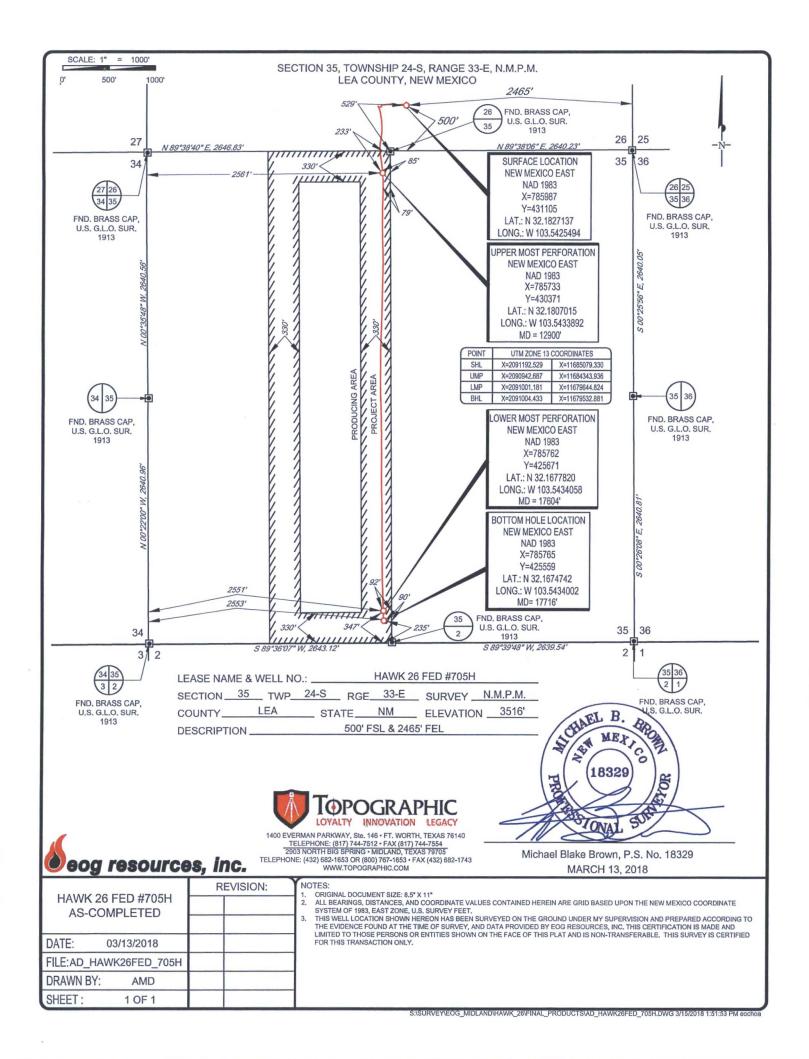

AMENDED REPORT

WELL LOCATION AND ACREAGE DEDICATION PLAT

| 14 my av a                 | <sup>1</sup> API Number <sup>2</sup> Pool Code <sup>3</sup> Pool Name |                          |                                      |                        |  |  |  |  |  |
|----------------------------|-----------------------------------------------------------------------|--------------------------|--------------------------------------|------------------------|--|--|--|--|--|
| 'API Numbe                 | <sup>1</sup> API Number                                               |                          | <sup>3</sup> Pool Name               |                        |  |  |  |  |  |
| 30-025-42398               |                                                                       | 98092                    | WC-025 G-09 S243336I; Upper Wolfcamp |                        |  |  |  |  |  |
| <sup>4</sup> Property Code |                                                                       | <sup>6</sup> Well Number |                                      |                        |  |  |  |  |  |
| 314177                     |                                                                       | #705H                    |                                      |                        |  |  |  |  |  |
| <sup>7</sup> OGRID No.     |                                                                       | <sup>8</sup> O           | perator Name                         | <sup>9</sup> Elevation |  |  |  |  |  |
| 7377                       |                                                                       | EOG RES                  | SOURCES, INC.                        | 3519'                  |  |  |  |  |  |

<sup>10</sup>Surface Location

| UL or lot no. | Section | Township | Range | Lot Idn | Feet from the | North/South line | Feet from the | East/West line | County |
|---------------|---------|----------|-------|---------|---------------|------------------|---------------|----------------|--------|
| 0             | 26      | 24-S     | 33-E  | -       | 500'          | SOUTH            | 2464'         | EAST           | LEA    |

| UL or lot no.                           | Section 35               | Township 24-S | Range<br>33-E    | Lot Idn               | Feet from the 235' | North/South line SOUTH | Feet from the 2553 | East/West line WEST | LEA |
|-----------------------------------------|--------------------------|---------------|------------------|-----------------------|--------------------|------------------------|--------------------|---------------------|-----|
| <sup>12</sup> Dedicated Acres<br>160.00 | <sup>13</sup> Joint or 1 | infill 14Co   | onsolidation Cod | le <sup>15</sup> Orde | er No.             |                        |                    |                     |     |

No allowable will be assigned to this completion until all interests have been consolidated or a non-standard unit has been approved by the division.