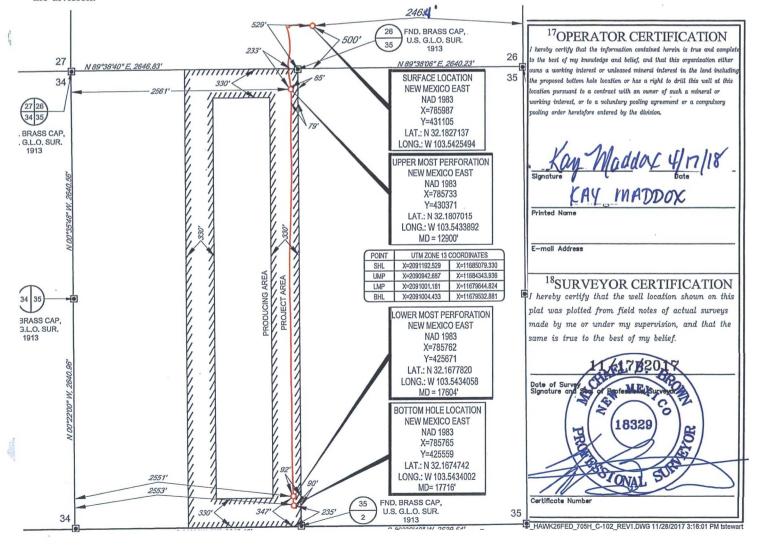

AMENDED REPORT

WELL LOCATION AND ACREAGE DEDICATION PLAT

| 14 my av a                 | <sup>1</sup> API Number <sup>2</sup> Pool Code <sup>3</sup> Pool Name |                          |                                      |                        |  |  |  |  |  |
|----------------------------|-----------------------------------------------------------------------|--------------------------|--------------------------------------|------------------------|--|--|--|--|--|
| 'API Numbe                 | <sup>1</sup> API Number                                               |                          | <sup>3</sup> Pool Name               |                        |  |  |  |  |  |
| 30-025-42398               |                                                                       | 98092                    | WC-025 G-09 S243336I; Upper Wolfcamp |                        |  |  |  |  |  |
| <sup>4</sup> Property Code |                                                                       | <sup>6</sup> Well Number |                                      |                        |  |  |  |  |  |
| 314177                     |                                                                       | #705H                    |                                      |                        |  |  |  |  |  |
| <sup>7</sup> OGRID No.     |                                                                       | <sup>8</sup> O           | perator Name                         | <sup>9</sup> Elevation |  |  |  |  |  |
| 7377                       |                                                                       | EOG RES                  | SOURCES, INC.                        | 3519'                  |  |  |  |  |  |

<sup>10</sup>Surface Location

| UL or lot no. | Section | Township | Range | Lot Idn | Feet from the | North/South line | Feet from the | East/West line | County |
|---------------|---------|----------|-------|---------|---------------|------------------|---------------|----------------|--------|
| 0             | 26      | 24-S     | 33-E  | -       | 500'          | SOUTH            | 2464'         | EAST           | LEA    |

| UL or lot no.                           | Section 35               | Township 24-S | Range<br>33-E    | Lot Idn               | Feet from the 235' | North/South line SOUTH | Feet from the 2553 | East/West line WEST | LEA |
|-----------------------------------------|--------------------------|---------------|------------------|-----------------------|--------------------|------------------------|--------------------|---------------------|-----|
| <sup>12</sup> Dedicated Acres<br>160.00 | <sup>13</sup> Joint or 1 | infill 14Co   | onsolidation Cod | le <sup>15</sup> Orde | er No.             |                        |                    |                     |     |

No allowable will be assigned to this completion until all interests have been consolidated or a non-standard unit has been approved by the division.