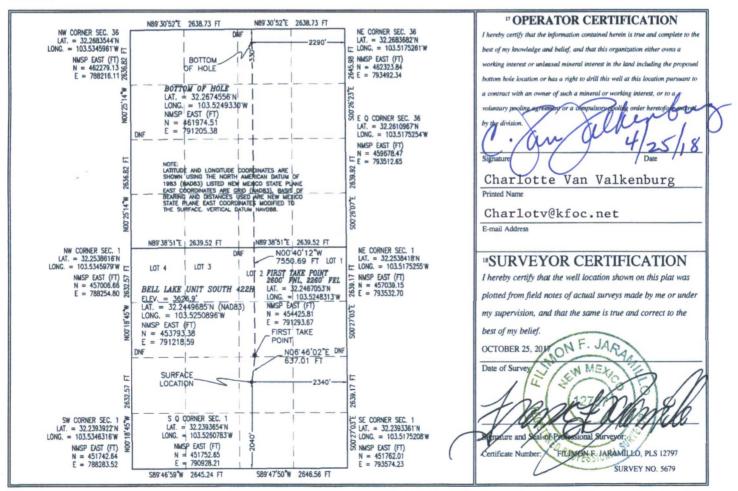

WELL LOCATION AND ACREAGE DEDICATION AND API Number <sup>2</sup> Pool Code Pool Name 98266 Bell Lake; Wolfcamp, South 30-025-44365 Property Code **Property Name** Well Number 422H 316706 **BELL LAKE UNIT SOUTH** OGRID No. <sup>8</sup> Operator Name Elevation

| 12361           | -                      |                          |              | KAISE                 | R-FRANCIS             | OIL COMPANY      |               |                | 3626.9 |
|-----------------|------------------------|--------------------------|--------------|-----------------------|-----------------------|------------------|---------------|----------------|--------|
|                 |                        |                          |              |                       | <sup>10</sup> Surface | Location         |               |                |        |
| UL or lot no.   | Section                | Township                 | Range        | Lot Idn               | Feet from the         | North/South line | Feet from the | East/West line | County |
| J               | 1                      | 24 S                     | 33 E         |                       | 2040                  | SOUTH            | 2340          | EAST           | LEA    |
|                 |                        |                          | " Bot        | ttom Hol              | e Location If         | Different From   | m Surface     |                |        |
| UL or lot no.   | Section                | Township                 | Range        | Lot Idn               | Feet from the         | North/South line | Feet from the | East/West line | County |
| B               | 36                     | 23 S                     | 33 E         |                       | 330                   | NORTH            | 2290          | EAST           | LEA    |
| Dedicated Acres | <sup>13</sup> Joint of | r Infill <sup>14</sup> C | onsolidation | Code <sup>15</sup> Or | der No.               |                  |               |                |        |
|                 |                        |                          |              |                       |                       |                  |               |                |        |