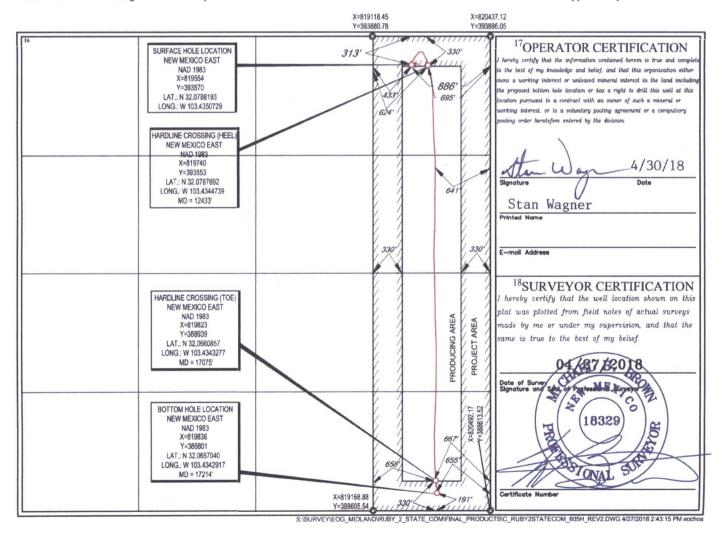

OIL CONSERVATION DIVISION 1220 South St. Francis Dr. Santa Fe, NM 87505

AMENDED REPORT

Revised August 1, 2011

FORM C-102

WELL LOCATION AND ACREAGE DEDICATION PLAT

| 'API Number |                                |          | r                          |       | 'Pool Code |                          | Pool Name        |               |                |                          |        |  |
|-------------|--------------------------------|----------|----------------------------|-------|------------|--------------------------|------------------|---------------|----------------|--------------------------|--------|--|
| 30-025-443  |                                | 15 96661 |                            |       | На         | Hardin Tank; Bone Spring |                  |               |                |                          |        |  |
|             | <sup>4</sup> Property Code     |          | <sup>5</sup> Property Name |       |            |                          |                  |               |                | <sup>6</sup> Well Number |        |  |
|             | 313190                         |          | RUBY 2 STATE COM           |       |            |                          |                  |               |                | #605H                    |        |  |
|             | OGRID No.                      |          | <sup>8</sup> Operator Name |       |            |                          |                  |               |                | <sup>9</sup> Elevation   |        |  |
|             | 7377                           |          | EOG RESOURCES, INC.        |       |            |                          |                  |               |                | 3297'                    |        |  |
|             | <sup>10</sup> Surface Location |          |                            |       |            |                          |                  |               |                |                          |        |  |
|             | UL or let no.                  | Section  | Township                   | Range | Let Idn    | Feet from the            | North/South line | Feet from the | East/West line |                          | County |  |

26-S 34-E 313' NORTH 886 EAST LEA A <sup>11</sup>Bottom Hole Location If Different From Surface

UL or lot no. Township Rang Lot Id: Feet from the North/South lin Feet from the Fast/West lin County P 2 26-S 34  $-\mathbf{E}$ 191' SOUTH 655 EAST LEA <sup>2</sup>Dedicated Acres Joint or Infill Consolidation Code Order No. 160.00