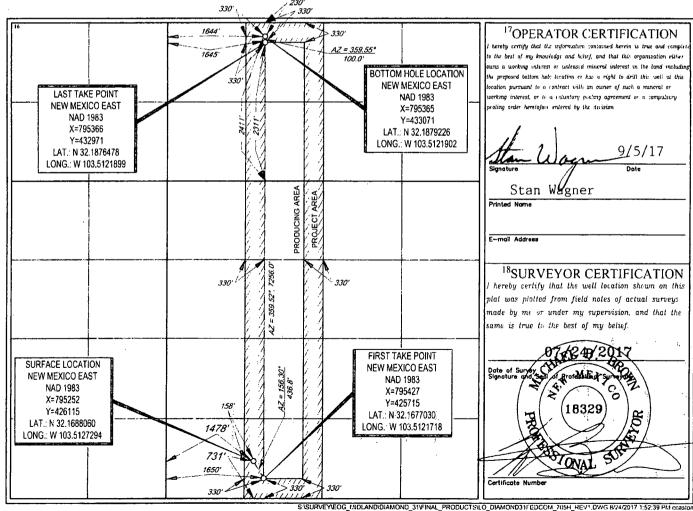

AMENDED REPORT

WELL LOCATION AND ACREAGE DEDICATION PLAT

| API Number                 | <sup>2</sup> Pool Code | <sup>3</sup> Pool Name               |                          |  |  |
|----------------------------|------------------------|--------------------------------------|--------------------------|--|--|
| 30-025- <b>4</b>           | 2 <i>761</i> 98092     | WC-025 G-09 S243336I; Upper Wolfcamp |                          |  |  |
| <sup>4</sup> Property Code | 5 <sub>P1</sub>        | roperty Name                         | <sup>6</sup> Well Number |  |  |
| 4050                       | DIAMOND                | 31 FED COM                           | #705H                    |  |  |
| OGIGD No.                  | <sup>8</sup> O         | perator Name                         | <sup>9</sup> Elevation   |  |  |
| 7377                       | EOG RES                | SOURCES, INC.                        | 3457'                    |  |  |

<sup>10</sup>Surface Location

| UL or lot no. | Section | Township | Range | Lot ldn | Feet from the | North/South line | Feet from the | East/West line | County |
|---------------|---------|----------|-------|---------|---------------|------------------|---------------|----------------|--------|
| N             | 31      | 24-S     | 34-E  | な       | 731'          | SOUTH            | 1478'         | WEST           | LEA    |

| Ul. or lot no.                          | Section                  | Township                | Range          | Lot Idn              | Feet from the | North/South line | Feet from the | East/West line | County |
|-----------------------------------------|--------------------------|-------------------------|----------------|----------------------|---------------|------------------|---------------|----------------|--------|
| K                                       | 30                       | 24-S                    | 34-E           | K                    | 2411'         | SOUTH            | 1644'         | WEST           | LEA    |
| <sup>12</sup> Dedicated Acres<br>240.00 | <sup>13</sup> Joint or l | nfill <sup>]14</sup> Co | nsolidation Co | de <sup>15</sup> Ord | er No.        |                  |               |                |        |