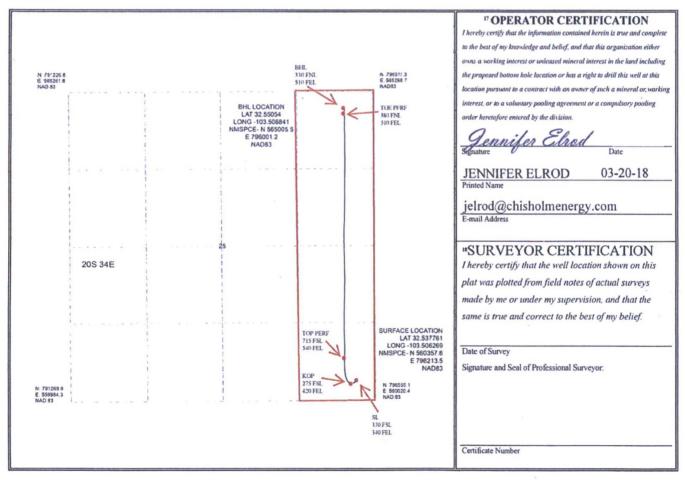

Form C-102 Revised August 1, 2011 Submit one copy to appropriate **District Office** 

X AMENDED REPORT

|                                               |         | W                              | ELL LO                     | DCATIC    | ON AND ACH                    | REAGE DEDIC      | ATION PLA     | T              | 1                        |  |
|-----------------------------------------------|---------|--------------------------------|----------------------------|-----------|-------------------------------|------------------|---------------|----------------|--------------------------|--|
|                                               | r       |                                | <sup>2</sup> Pool Coo      | de        | <sup>3</sup> Pool Name        |                  |               | 9K Va          |                          |  |
| 30-025-4                                      |         | 9                              | 8247                       |           | WC-025 G-08 S203435D;WOLFCAMF |                  |               | 0-00           |                          |  |
| <sup>4</sup> Property Code                    |         |                                | <sup>5</sup> Property Name |           |                               |                  |               |                | <sup>6</sup> Well Number |  |
| 318092                                        |         | LEA SOUTH 25 FED COM WCA 12H   |                            |           |                               |                  |               |                | 12H                      |  |
| "OGRID No.                                    |         | <sup>8</sup> Operator Name     |                            |           |                               |                  |               |                | <sup>9</sup> Elevation   |  |
| 372137                                        |         | Chisholm Energy Operating, LLC |                            |           |                               |                  |               | 37             | 3760                     |  |
|                                               |         |                                |                            |           | " Surface                     | Location         |               |                |                          |  |
| UL or lot no.                                 | Section | Township                       | Range                      | Lot Ide   | n Feet from the               | North/South line | Feet from the | East/West line | County                   |  |
| A                                             | 25      | 205                            | 34E                        |           | 330                           | SOUTH            | 340           | EAST           | LEA                      |  |
|                                               |         |                                | " Bo                       | ottom Ho  | ole Location I                | f Different From | n Surface     |                |                          |  |
| UL or lot no.                                 | Section | Township                       | Range                      | Lot Id    | n Feet from the               | North/South line | Feet from the | East/West line | County                   |  |
| Р                                             | 25      | 205                            | 34E                        |           | 330                           | NORTH            | 510           | EAST           | LEA                      |  |
| 12 Dedicated Acres 13 Joint or Infill 14 Cons |         | onsolidation                   | Code 15 C                  | Order No. |                               |                  |               |                |                          |  |
| 160                                           |         |                                |                            |           |                               |                  |               |                |                          |  |