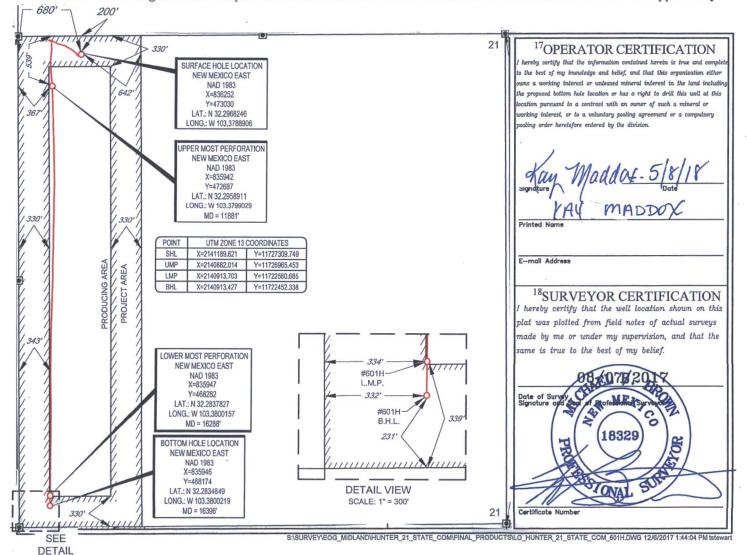

AMENDED REPORT

WELL LOCATION AND ACREAGE DEDICATION PLAT

| 1  30-0.75 = 0.001000  1  0.7000  1  0.7000  0.7000  0.7000  0.7000  0.7000  0.7000  0.7000  0.7000  0.7000  0.7000  0.7000  0.7000  0.7000  0.7000  0.7000  0.7000  0.7000  0.7000  0.7000  0.7000  0.7000  0.7000  0.7000  0.7000  0.7000  0.7000  0.7000  0.7000  0.7000  0.7000  0.7000  0.7000  0.7000  0.7000  0.7000  0.7000  0.7000  0.7000  0.7000  0.7000  0.7000  0.7000  0.7000  0.7000  0.7000  0.7000  0.7000  0.7000  0.7000  0.7000  0.7000  0.7000  0.7000  0.7000  0.7000  0.7000  0.7000  0.7000  0.7000  0.7000  0.7000  0.7000  0.7000  0.7000  0.7000  0.7000  0.7000  0.7000  0.7000  0.7000  0.7000  0.7000  0.7000  0.7000  0.7000  0.7000  0.7000  0.7000  0.7000  0.7000  0.7000  0.7000  0.7000  0.7000  0.7000  0.7000  0.7000  0.7000  0.7000  0.7000  0.7000  0.7000  0.7000  0.7000  0.7000  0.7000  0.7000  0.7000  0.7000  0.7000  0.7000  0.7000  0.7000  0.7000  0.7000  0.7000  0.7000  0.7000  0.7000  0.7000  0.7000  0.7000  0.7000  0.7000  0.7000  0.7000  0.7000  0.7000  0.7000  0.7000  0.7000  0.7000  0.7000  0.7000  0.7000  0.7000  0.7000  0.7000  0.7000  0.7000  0.7000  0.7000  0.7000  0.7000  0.7000  0.7000  0.7000  0.7000  0.7000  0.7000  0.7000  0.7000  0.7000  0.7000  0.7000  0.7000  0.7000  0.7000  0.7000  0.7000  0.7000  0.7000  0.7000  0.7000  0.7000  0.7000  0.7000  0.7000  0.7000  0.7000  0.7000  0.7000  0.7000  0.7000  0.7000  0.7000  0.7000  0.7000  0.7000  0.7000  0.7000  0.7000  0.7000  0.7000  0.7000  0.7000  0.7000  0.7000  0.7000  0.7000  0.7000  0.7000  0.7000  0.7000  0.7000  0.7000  0.7000  0.7000  0.7000  0.7000  0.7000  0.7000  0.7000  0.7000  0.7000  0.7000  0.7000  0.7000  0.7000  0.7000  0.7000  0.7000  0.7000  0.7000  0.7000  0.7000  0.7000  0.7000  0.7000  0.7000  0.7000  0.7000  0.7000  0.7000  0.7000  0.7000  0.7000  0.7000  0.7000  0.7000  0.7000  0.7000  0.70                                                                                                                                                                                                                                      | <sup>3</sup> Pool Name<br>Wc-025 G-08 S233528D; Lower Bone Spring |  |
|--------------------------------------------------------------------------------------------------------------------------------------------------------------------------------------------------------------------------------------------------------------------------------------------------------------------------------------------------------------------------------------------------------------------------------------------------------------------------------------------------------------------------------------------------------------------------------------------------------------------------------------------------------------------------------------------------------------------------------------------------------------------------------------------------------------------------------------------------------------------------------------------------------------------------------------------------------------------------------------------------------------------------------------------------------------------------------------------------------------------------------------------------------------------------------------------------------------------------------------------------------------------------------------------------------------------------------------------------------------------------------------------------------------------------------------------------------------------------------------------------------------------------------------------------------------------------------------------------------------------------------------------------------------------------------------------------------------------------------------------------------------------------------------------------------------------------------------------------------------------------------------------------------------------------------------------------------------------------------------------------------------------------------------------------------------------------------------------------------------------------------|-------------------------------------------------------------------|--|
| 1121                                                                                                                                                                                                                                                                                                                                                                                                                                                                                                                                                                                                                                                                                                                                                                                                                                                                                                                                                                                                                                                                                                                                                                                                                                                                                                                                                                                                                                                                                                                                                                                                                                                                                                                                                                                                                                                                                                                                                                                                                                                                                                                           |                                                                   |  |
|                                                                                                                                                                                                                                                                                                                                                                                                                                                                                                                                                                                                                                                                                                                                                                                                                                                                                                                                                                                                                                                                                                                                                                                                                                                                                                                                                                                                                                                                                                                                                                                                                                                                                                                                                                                                                                                                                                                                                                                                                                                                                                                                | Well Number                                                       |  |
| 32/017 HUNTER 21 STATE                                                                                                                                                                                                                                                                                                                                                                                                                                                                                                                                                                                                                                                                                                                                                                                                                                                                                                                                                                                                                                                                                                                                                                                                                                                                                                                                                                                                                                                                                                                                                                                                                                                                                                                                                                                                                                                                                                                                                                                                                                                                                                         | #601H                                                             |  |
| OGRID No.  8Operator Name                                                                                                                                                                                                                                                                                                                                                                                                                                                                                                                                                                                                                                                                                                                                                                                                                                                                                                                                                                                                                                                                                                                                                                                                                                                                                                                                                                                                                                                                                                                                                                                                                                                                                                                                                                                                                                                                                                                                                                                                                                                                                                      | <sup>9</sup> Elevation                                            |  |
| 7377 EOG RESOURCES, INC.                                                                                                                                                                                                                                                                                                                                                                                                                                                                                                                                                                                                                                                                                                                                                                                                                                                                                                                                                                                                                                                                                                                                                                                                                                                                                                                                                                                                                                                                                                                                                                                                                                                                                                                                                                                                                                                                                                                                                                                                                                                                                                       | 3410'                                                             |  |
| <sup>10</sup> Surface Location                                                                                                                                                                                                                                                                                                                                                                                                                                                                                                                                                                                                                                                                                                                                                                                                                                                                                                                                                                                                                                                                                                                                                                                                                                                                                                                                                                                                                                                                                                                                                                                                                                                                                                                                                                                                                                                                                                                                                                                                                                                                                                 |                                                                   |  |
| UL or lot no. Section Township Range Lot Idn Feet from the North/South line Feet from the East/West line                                                                                                                                                                                                                                                                                                                                                                                                                                                                                                                                                                                                                                                                                                                                                                                                                                                                                                                                                                                                                                                                                                                                                                                                                                                                                                                                                                                                                                                                                                                                                                                                                                                                                                                                                                                                                                                                                                                                                                                                                       | County                                                            |  |
| D 21 23-S 35-E - 200' NORTH 680' WEST                                                                                                                                                                                                                                                                                                                                                                                                                                                                                                                                                                                                                                                                                                                                                                                                                                                                                                                                                                                                                                                                                                                                                                                                                                                                                                                                                                                                                                                                                                                                                                                                                                                                                                                                                                                                                                                                                                                                                                                                                                                                                          | LEA                                                               |  |
| Virginia de la contra del contra de la contra del la |                                                                   |  |

UL or lot no. Township Feet from th North/South li 23-S 231' 332' WEST LEA M 21 35-E SOUTH 12Dedicated Acres <sup>3</sup>Joint or Infill Order No. 160

No allowable will be assigned to this completion until all interests have been consolidated or a non-standard unit has been approved by