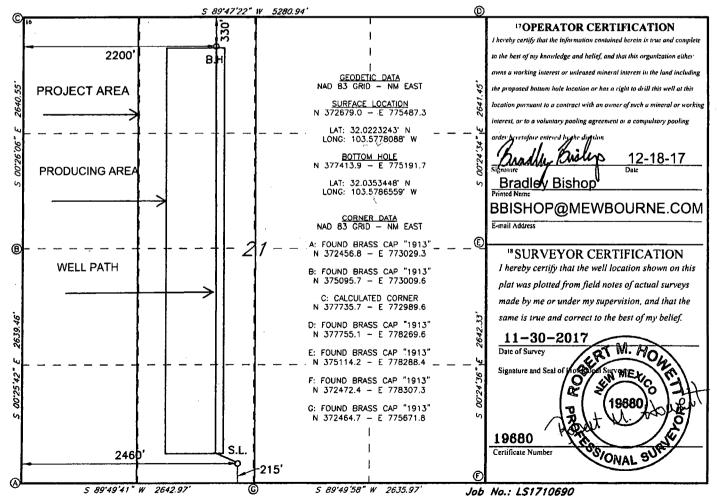

| 625 Nr. French Dr., Hobbs, NM 88240 Energy, Minerals & Natural Resources Department Revised August 1   9hone: (575) 393-610 Fax: (575) 393-020 Energy, Minerals & Natural Resources Department Submit one copy to approx   01L CONSERVATION DIVISION 1220 South St. Francis Dr. District II Santa Fe, NM 87505   01strict IV 2018 Santa Fe, NM 87505 AMENDED RE |                                           |                    |                                 |                                                     |           |                                                                                                                                                                                                                                                                                                                                                                                                                                                                    |       |                  |               |        |                                        | vised August 1, 201<br>e copy to appropriate<br>District Office |
|-----------------------------------------------------------------------------------------------------------------------------------------------------------------------------------------------------------------------------------------------------------------------------------------------------------------------------------------------------------------|-------------------------------------------|--------------------|---------------------------------|-----------------------------------------------------|-----------|--------------------------------------------------------------------------------------------------------------------------------------------------------------------------------------------------------------------------------------------------------------------------------------------------------------------------------------------------------------------------------------------------------------------------------------------------------------------|-------|------------------|---------------|--------|----------------------------------------|-----------------------------------------------------------------|
| Г                                                                                                                                                                                                                                                                                                                                                               | well LOCATION AND ACREAGE DEDICATION PLAT |                    |                                 |                                                     |           |                                                                                                                                                                                                                                                                                                                                                                                                                                                                    |       |                  |               |        |                                        | ······································                          |
| ŀ                                                                                                                                                                                                                                                                                                                                                               | 30-0                                      | API Number<br>25-4 | -44749 7280 Bradley Bone Spring |                                                     |           |                                                                                                                                                                                                                                                                                                                                                                                                                                                                    |       |                  |               |        |                                        |                                                                 |
|                                                                                                                                                                                                                                                                                                                                                                 | 4 Property Co<br>32/                      |                    |                                 |                                                     |           |                                                                                                                                                                                                                                                                                                                                                                                                                                                                    |       |                  |               |        |                                        |                                                                 |
|                                                                                                                                                                                                                                                                                                                                                                 | 70GRID 1<br>14744                         |                    |                                 | <sup>8 Operator Name</sup><br>MEWBOURNE OIL COMPANY |           |                                                                                                                                                                                                                                                                                                                                                                                                                                                                    |       |                  |               |        | <sup>9</sup> Elevation<br><b>3246'</b> |                                                                 |
| <sup>10</sup> Surface Location                                                                                                                                                                                                                                                                                                                                  |                                           |                    |                                 |                                                     |           |                                                                                                                                                                                                                                                                                                                                                                                                                                                                    |       |                  |               |        |                                        |                                                                 |
| Γ                                                                                                                                                                                                                                                                                                                                                               | UL or lot no.                             | Section            | Township                        | Range                                               | Lot Idn   | Feet from                                                                                                                                                                                                                                                                                                                                                                                                                                                          | n the | North/South line | Fect From the | East/W | est linc                               | County                                                          |
|                                                                                                                                                                                                                                                                                                                                                                 | N                                         | 21                 | 21 26S                          |                                                     | 33E       |                                                                                                                                                                                                                                                                                                                                                                                                                                                                    | ;     | SOUTH            | 2460          | WEST   |                                        | LEA                                                             |
| •                                                                                                                                                                                                                                                                                                                                                               |                                           |                    |                                 | ii j                                                | Bottom H  | nerals & Natural Resources Department Revised August 1, 2011   IL CONSERVATION DIVISION Submit one copy to appropriate   1220 South St. Francis Dr. Submit one copy to appropriate   Santa Fe, NM 87505 Image: AMENDED REPORT   Code   3 Property Name   Bradley Bone Spring   3 Property Name % Well Number   1H *Operator Name   WBOURNE OIL COMPANY 3246'   10 Surface Location Feet From the   In Feet from the North/South line   1 215 SOUTH   2460 WEST LEA |       |                  |               |        |                                        |                                                                 |
| ſ                                                                                                                                                                                                                                                                                                                                                               | UL or lot no.                             | Section            | Township Ran                    |                                                     | Loi Idn   | Feet from                                                                                                                                                                                                                                                                                                                                                                                                                                                          | h the | North/South line | Feet from the | East/W | est line                               | County                                                          |
|                                                                                                                                                                                                                                                                                                                                                                 | С                                         | 21                 | 26S                             | 33E                                                 |           | 330                                                                                                                                                                                                                                                                                                                                                                                                                                                                | )     | NORTH            | 2200          | WE     | ST                                     | LEA                                                             |
|                                                                                                                                                                                                                                                                                                                                                                 | <sup>12</sup> Dedicated Acres<br>160.0    | s 13 Soint i       | or Infill 14                    | Consolidation                                       | Code 15 ( | Order No.                                                                                                                                                                                                                                                                                                                                                                                                                                                          |       |                  |               |        |                                        |                                                                 |