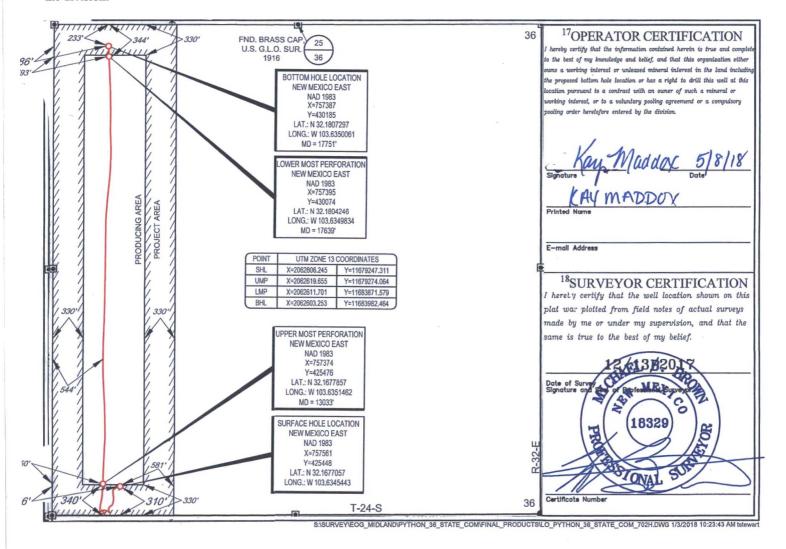

Pool Code

3-Pool Name State of New Mexico

**FORM C-102** Revised August 1, 2011 Submit one copy to appropriate **District Office** 

AMENDED REPORT

| 30-025- <b>44 338</b>      |  | <sup>2</sup> Pool Code      | WC-025 G-09 <b>5253 309A U</b> pper W | olfcamp                  |  |
|----------------------------|--|-----------------------------|---------------------------------------|--------------------------|--|
| <sup>4</sup> Property Code |  | <sup>5</sup> Pr             | operty Name                           | <sup>6</sup> Well Number |  |
| 320555                     |  | #702H                       |                                       |                          |  |
| OGRID No.                  |  | <sup>8</sup> O <sub>I</sub> | perator Name                          | <sup>9</sup> Elevation   |  |
| 7377                       |  | EOG RES                     | OURCES, INC.                          | 3557'                    |  |

<sup>10</sup>Surface Location

| UL or lot no. | Section | Township | Range | Lot Idn | Feet from the | North/South line | Feet from the | East/West line | County |
|---------------|---------|----------|-------|---------|---------------|------------------|---------------|----------------|--------|
| M             | 36      | 24-S     | 32-E  | -       | 310'          | SOUTH            | 736'          | WEST           | LEA    |

| UL or lot no. | Section<br>36            | Township 24-S | 32-E            | Lot Idn               | Feet from the 233 | North/South line NORTH | Feet from the | East/West line WEST | County<br>LEA |
|---------------|--------------------------|---------------|-----------------|-----------------------|-------------------|------------------------|---------------|---------------------|---------------|
| 160.00        | <sup>13</sup> Joint or 1 | nfill 14Co    | nsolidation Cod | e <sup>15</sup> Order | No.               |                        |               |                     |               |