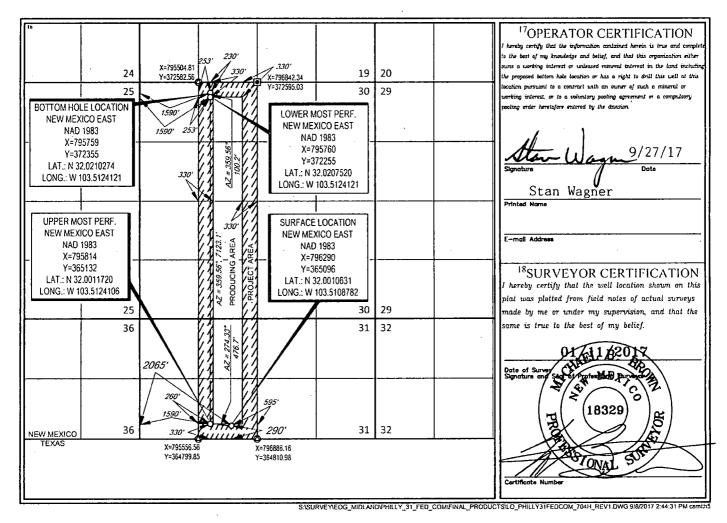

FORM C-102 Revised August 1, 2011 Submit one copy to appropriate

**District Office** 

AMENDED REPORT

WELL LOCATION AND ACREAGE DEDICATION PLAT

| 30-025- 44769        | <sup>2</sup> Pool Code<br>98097 WC-025 | WC-025 G-09 S263327C; Upper Wolfcamp |                      |  |  |
|----------------------|----------------------------------------|--------------------------------------|----------------------|--|--|
| Property Code 32/38/ | SProperty Name PHILLY 31 FED           | СОМ                                  | Well Number<br>#704H |  |  |
| 'ogrid no.  <br>7377 | EOG RESOURCES,                         | INC.                                 | Elevation            |  |  |

10Surface Location

| UL or tot no. | Section | Township | Kange | Let Idn | Feet from the | North/South line | Feet from the | East/West line | County |
|---------------|---------|----------|-------|---------|---------------|------------------|---------------|----------------|--------|
| 3             | 31      | 26-S     | 34-E  | -       | 290'          | SOUTH            | 2065'         | WEST           | LEA    |

| UL or lot no.                        | Section<br>30            | Township 26-S          | 34-E            | Lot ldn              | Feet from the 230' | North/South line NORTH | Feet from the 1590' | East/West line WEST | County LEA |
|--------------------------------------|--------------------------|------------------------|-----------------|----------------------|--------------------|------------------------|---------------------|---------------------|------------|
| <sup>12</sup> Dedicated Acres 238.30 | <sup>13</sup> Joint or I | πfill <sup>14</sup> Ce | onsolidation Co | de <sup>15</sup> Ord | er No.             |                        |                     |                     |            |