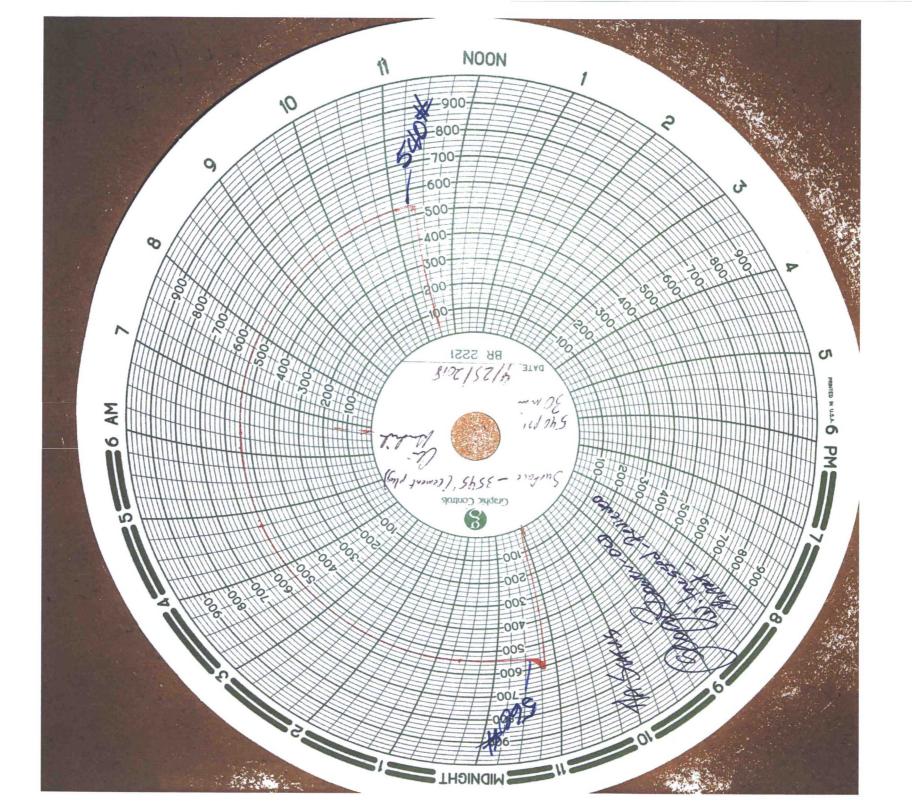

| Submit 1 Copy To Appropriate District State of New Mexico                                                                                                                                                                                                                                                                                                                                                                                                                                                                                                                                                                                                                                                                                                                                                                                                                                                                                                                                       |                                        | Form C-103               |                                        |   |  |  |
|-------------------------------------------------------------------------------------------------------------------------------------------------------------------------------------------------------------------------------------------------------------------------------------------------------------------------------------------------------------------------------------------------------------------------------------------------------------------------------------------------------------------------------------------------------------------------------------------------------------------------------------------------------------------------------------------------------------------------------------------------------------------------------------------------------------------------------------------------------------------------------------------------------------------------------------------------------------------------------------------------|----------------------------------------|--------------------------|----------------------------------------|---|--|--|
| Energy Minerals and Netural Resources                                                                                                                                                                                                                                                                                                                                                                                                                                                                                                                                                                                                                                                                                                                                                                                                                                                                                                                                                           |                                        |                          | Revised August 1, 2011<br>WELL API NO. |   |  |  |
| District II – (575) 393-6161<br>1625 N. French Dr., Hobbs, NM 8249<br>District II – (575) 748-1283<br>811 S. First St., Artesia, NM 88210<br>District III – (505) 334-6178<br>MAY 4                                                                                                                                                                                                                                                                                                                                                                                                                                                                                                                                                                                                                                                                                                                                                                                                             |                                        |                          | 30-025-33998                           | - |  |  |
| 811 S. First St., Artesia, NM 88210<br>District III – (505) 334-6178                                                                                                                                                                                                                                                                                                                                                                                                                                                                                                                                                                                                                                                                                                                                                                                                                                                                                                                            | 1220 South St. Fra                     | ncis Dr                  | 5. Indicate Type of Lease              | 1 |  |  |
| 1000 Rio Brazos Rd., Aztec, NM 140 1 4 2018 Santa Fa NM 97505                                                                                                                                                                                                                                                                                                                                                                                                                                                                                                                                                                                                                                                                                                                                                                                                                                                                                                                                   |                                        |                          | STATE FEE                              |   |  |  |
| $\frac{\text{District IV}}{1220 \text{ S St Francis Dr. Santa Fe} \text{ NM}}$                                                                                                                                                                                                                                                                                                                                                                                                                                                                                                                                                                                                                                                                                                                                                                                                                                                                                                                  |                                        |                          | 6. State Oil & Gas Lease No.           |   |  |  |
| 1220 S. St. Francis Dr., Santa Fe NM<br>87505                                                                                                                                                                                                                                                                                                                                                                                                                                                                                                                                                                                                                                                                                                                                                                                                                                                                                                                                                   |                                        |                          |                                        |   |  |  |
| SUNDRY NOTICES AND REPORTS ON WELLS<br>(DO NOT USE THIS FORM FOR PROPOSALS TO DRILL OR TO DEEPEN OR PLUG BACK TO A                                                                                                                                                                                                                                                                                                                                                                                                                                                                                                                                                                                                                                                                                                                                                                                                                                                                              |                                        |                          | 7. Lease Name or Unit Agreement Name   |   |  |  |
| DIFFERENT RESERVOIR. USE "APPLICATION FOR PERMIT" (FORM C-101) FOR SUCH                                                                                                                                                                                                                                                                                                                                                                                                                                                                                                                                                                                                                                                                                                                                                                                                                                                                                                                         |                                        |                          | Monument 12                            |   |  |  |
| PROPOSALS.)                                                                                                                                                                                                                                                                                                                                                                                                                                                                                                                                                                                                                                                                                                                                                                                                                                                                                                                                                                                     |                                        |                          | 8. Well Number: 10                     | / |  |  |
| 1. Type of Well: Oil Well   Gas Well   Other     2. Name of Operator   Other                                                                                                                                                                                                                                                                                                                                                                                                                                                                                                                                                                                                                                                                                                                                                                                                                                                                                                                    |                                        |                          | 9. OGRID Number                        |   |  |  |
| Chevron USA, Inc.                                                                                                                                                                                                                                                                                                                                                                                                                                                                                                                                                                                                                                                                                                                                                                                                                                                                                                                                                                               |                                        |                          | 4323                                   | - |  |  |
| 3. Address of Operator                                                                                                                                                                                                                                                                                                                                                                                                                                                                                                                                                                                                                                                                                                                                                                                                                                                                                                                                                                          |                                        | 10. Pool name or Wildcat |                                        |   |  |  |
| 6301 Deauville Blvd., Midland, TX 79706 97750                                                                                                                                                                                                                                                                                                                                                                                                                                                                                                                                                                                                                                                                                                                                                                                                                                                                                                                                                   |                                        | 97750                    | Monument North, Delaware               |   |  |  |
| 4. Well Location                                                                                                                                                                                                                                                                                                                                                                                                                                                                                                                                                                                                                                                                                                                                                                                                                                                                                                                                                                                |                                        |                          | WC G-01 5193612M                       |   |  |  |
|                                                                                                                                                                                                                                                                                                                                                                                                                                                                                                                                                                                                                                                                                                                                                                                                                                                                                                                                                                                                 | et from the SOUTH line and 791 feet f  |                          |                                        | / |  |  |
| Section 12 Townshi                                                                                                                                                                                                                                                                                                                                                                                                                                                                                                                                                                                                                                                                                                                                                                                                                                                                                                                                                                              | p 19S Range 36E, NMPM, County          |                          |                                        |   |  |  |
|                                                                                                                                                                                                                                                                                                                                                                                                                                                                                                                                                                                                                                                                                                                                                                                                                                                                                                                                                                                                 | 11. Elevation (Show whether DR         | R, RKB, RT, GR, etc.)    |                                        |   |  |  |
|                                                                                                                                                                                                                                                                                                                                                                                                                                                                                                                                                                                                                                                                                                                                                                                                                                                                                                                                                                                                 | 3735' GL                               |                          |                                        |   |  |  |
| 12 Cha                                                                                                                                                                                                                                                                                                                                                                                                                                                                                                                                                                                                                                                                                                                                                                                                                                                                                                                                                                                          | ale Ammendiate Davida Indiante N       |                          | Demost on Other Data                   |   |  |  |
| 12. Che                                                                                                                                                                                                                                                                                                                                                                                                                                                                                                                                                                                                                                                                                                                                                                                                                                                                                                                                                                                         | ck Appropriate Box to Indicate N       | vature of Notice,        | Report or Other Data                   |   |  |  |
| NOTICE OF INTENTION TO: SUBS                                                                                                                                                                                                                                                                                                                                                                                                                                                                                                                                                                                                                                                                                                                                                                                                                                                                                                                                                                    |                                        |                          | SEQUENT REPORT OF:                     |   |  |  |
| PERFORM REMEDIAL WORK D PLUG AND ABANDON REMEDIAL WOR                                                                                                                                                                                                                                                                                                                                                                                                                                                                                                                                                                                                                                                                                                                                                                                                                                                                                                                                           |                                        |                          |                                        |   |  |  |
| TEMPORARILY ABANDON                                                                                                                                                                                                                                                                                                                                                                                                                                                                                                                                                                                                                                                                                                                                                                                                                                                                                                                                                                             | CHANGE PLANS                           | COMMENCE DRI             | LLING OPNS. P AND A                    |   |  |  |
| PULL OR ALTER CASING                                                                                                                                                                                                                                                                                                                                                                                                                                                                                                                                                                                                                                                                                                                                                                                                                                                                                                                                                                            | MULTIPLE COMPL                         | CASING/CEMENT            | Т ЈОВ 🗌                                |   |  |  |
| DOWNHOLE COMMINGLE                                                                                                                                                                                                                                                                                                                                                                                                                                                                                                                                                                                                                                                                                                                                                                                                                                                                                                                                                                              |                                        |                          |                                        |   |  |  |
|                                                                                                                                                                                                                                                                                                                                                                                                                                                                                                                                                                                                                                                                                                                                                                                                                                                                                                                                                                                                 |                                        | OTUER                    |                                        |   |  |  |
| OTHER:                                                                                                                                                                                                                                                                                                                                                                                                                                                                                                                                                                                                                                                                                                                                                                                                                                                                                                                                                                                          | ompleted operations (Clearly state all | OTHER:                   | TEMPORARILY ABANDON                    |   |  |  |
| <ol> <li>Describe proposed or completed operations. (Clearly state all pertinent details, and give pertinent dates, including estimated date<br/>of starting any proposed work). SEE RULE 19.15.7.14 NMAC. For Multiple Completions: Attach wellbore diagram of</li> </ol>                                                                                                                                                                                                                                                                                                                                                                                                                                                                                                                                                                                                                                                                                                                      |                                        |                          |                                        |   |  |  |
| proposed completion or recompletion. 11 3/4'' 42# @ 400': TOC @ surface; 8 5/8" 24# @ 2775': TOC @ surface; 5 1/2"                                                                                                                                                                                                                                                                                                                                                                                                                                                                                                                                                                                                                                                                                                                                                                                                                                                                              |                                        |                          |                                        |   |  |  |
| 17# @ 7210': TOC @ 5878' and 4398' to surface after squeeze job                                                                                                                                                                                                                                                                                                                                                                                                                                                                                                                                                                                                                                                                                                                                                                                                                                                                                                                                 |                                        |                          |                                        |   |  |  |
|                                                                                                                                                                                                                                                                                                                                                                                                                                                                                                                                                                                                                                                                                                                                                                                                                                                                                                                                                                                                 |                                        |                          |                                        |   |  |  |
| Chevro                                                                                                                                                                                                                                                                                                                                                                                                                                                                                                                                                                                                                                                                                                                                                                                                                                                                                                                                                                                          | n USA INC performed the temporar       | ry abandonment on        | n this well as follows:                |   |  |  |
| 04/19/2018: MIRU & POOH w/ rods                                                                                                                                                                                                                                                                                                                                                                                                                                                                                                                                                                                                                                                                                                                                                                                                                                                                                                                                                                 |                                        |                          |                                        |   |  |  |
| 04/20/2019, Finished L/D reds                                                                                                                                                                                                                                                                                                                                                                                                                                                                                                                                                                                                                                                                                                                                                                                                                                                                                                                                                                   |                                        |                          |                                        |   |  |  |
| 04/21/2018: N/U BOPE, TOH w/ tubing                                                                                                                                                                                                                                                                                                                                                                                                                                                                                                                                                                                                                                                                                                                                                                                                                                                                                                                                                             |                                        | donment Expires 4/20/20  | -                                      |   |  |  |
|                                                                                                                                                                                                                                                                                                                                                                                                                                                                                                                                                                                                                                                                                                                                                                                                                                                                                                                                                                                                 | 60' w/ wireline, tag CIBP w/ tubing    | @ 4548'                  |                                        |   |  |  |
| 04/24/2018: Circulate 110 bbls 10 ppg brine, pressure test casing t/ 500 psi for 10 minutes – good, spot 100 sx CL C 14.8                                                                                                                                                                                                                                                                                                                                                                                                                                                                                                                                                                                                                                                                                                                                                                                                                                                                       |                                        |                          |                                        |   |  |  |
|                                                                                                                                                                                                                                                                                                                                                                                                                                                                                                                                                                                                                                                                                                                                                                                                                                                                                                                                                                                                 | ice w/ 18.5 bbls 10 ppg brine, WOC     |                          |                                        |   |  |  |
| Whitaker)                                                                                                                                                                                                                                                                                                                                                                                                                                                                                                                                                                                                                                                                                                                                                                                                                                                                                                                                                                                       |                                        |                          |                                        |   |  |  |
| 04/25/2018: Circulate 90 bbls 10 ppg packer fluid, TOH w/ tbg, N/D BOP, N/U wellhead, pressure tested casing w/ chart                                                                                                                                                                                                                                                                                                                                                                                                                                                                                                                                                                                                                                                                                                                                                                                                                                                                           |                                        |                          |                                        |   |  |  |
| recorder to 540 psi for 30 min                                                                                                                                                                                                                                                                                                                                                                                                                                                                                                                                                                                                                                                                                                                                                                                                                                                                                                                                                                  | nutes – good (NMOCD rep George         | Bowen on location        | n to witness), rig down                |   |  |  |
| I hereby certify that the information above is true and complete to the best of my knowledge and belief.                                                                                                                                                                                                                                                                                                                                                                                                                                                                                                                                                                                                                                                                                                                                                                                                                                                                                        |                                        |                          |                                        |   |  |  |
| 4/26/2018                                                                                                                                                                                                                                                                                                                                                                                                                                                                                                                                                                                                                                                                                                                                                                                                                                                                                                                                                                                       |                                        |                          |                                        |   |  |  |
|                                                                                                                                                                                                                                                                                                                                                                                                                                                                                                                                                                                                                                                                                                                                                                                                                                                                                                                                                                                                 | 4/20/2018                              |                          |                                        |   |  |  |
|                                                                                                                                                                                                                                                                                                                                                                                                                                                                                                                                                                                                                                                                                                                                                                                                                                                                                                                                                                                                 |                                        |                          |                                        |   |  |  |
| X Nick G                                                                                                                                                                                                                                                                                                                                                                                                                                                                                                                                                                                                                                                                                                                                                                                                                                                                                                                                                                                        | lann                                   |                          |                                        |   |  |  |
|                                                                                                                                                                                                                                                                                                                                                                                                                                                                                                                                                                                                                                                                                                                                                                                                                                                                                                                                                                                                 |                                        |                          |                                        |   |  |  |
| Nick Glann                                                                                                                                                                                                                                                                                                                                                                                                                                                                                                                                                                                                                                                                                                                                                                                                                                                                                                                                                                                      | nont Engineer                          |                          |                                        |   |  |  |
| Well Abandonn<br>SIGNATURE Signed by: Nick                                                                                                                                                                                                                                                                                                                                                                                                                                                                                                                                                                                                                                                                                                                                                                                                                                                                                                                                                      |                                        |                          |                                        |   |  |  |
| Endin. Inguination of the second se |                                        |                          |                                        |   |  |  |
| For State Use Only Mal Rham Malt Elularia                                                                                                                                                                                                                                                                                                                                                                                                                                                                                                                                                                                                                                                                                                                                                                                                                                                                                                                                                       |                                        |                          |                                        |   |  |  |
| APPROVED BY: YOUL DOWNILE DATE 3/16/2018                                                                                                                                                                                                                                                                                                                                                                                                                                                                                                                                                                                                                                                                                                                                                                                                                                                                                                                                                        |                                        |                          |                                        |   |  |  |
| Conditions of Approval (if any)                                                                                                                                                                                                                                                                                                                                                                                                                                                                                                                                                                                                                                                                                                                                                                                                                                                                                                                                                                 | · · · · · · · · · · · · · · · · · · ·  |                          |                                        |   |  |  |
|                                                                                                                                                                                                                                                                                                                                                                                                                                                                                                                                                                                                                                                                                                                                                                                                                                                                                                                                                                                                 | U                                      |                          |                                        | 0 |  |  |
|                                                                                                                                                                                                                                                                                                                                                                                                                                                                                                                                                                                                                                                                                                                                                                                                                                                                                                                                                                                                 |                                        |                          |                                        |   |  |  |