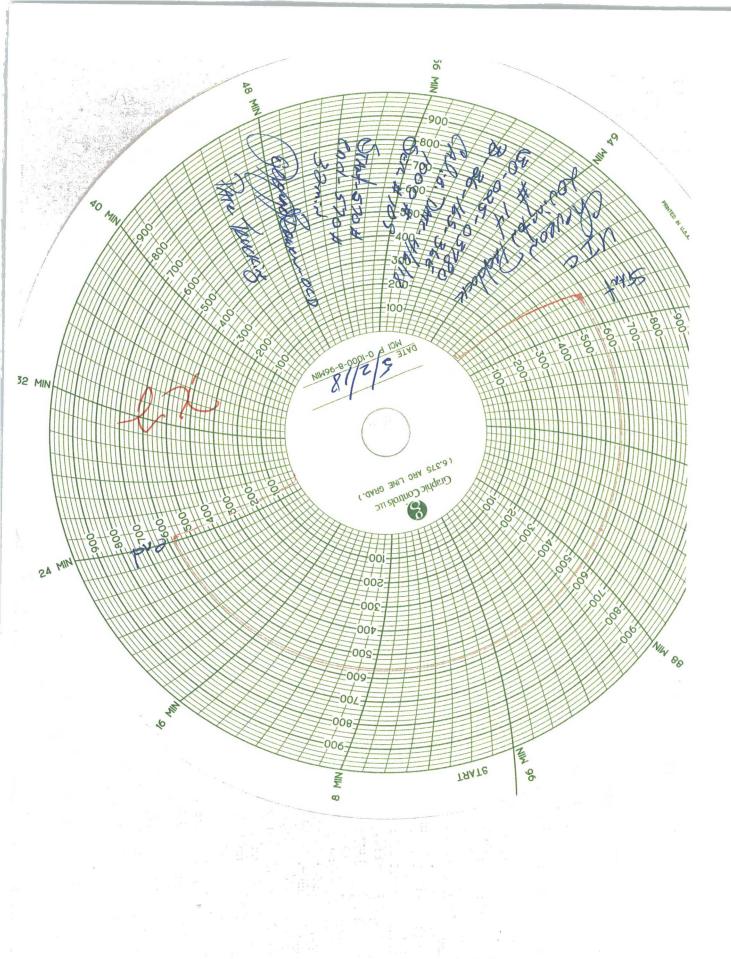

| Interview         Interview <t< th=""><th>R PERMIT" (FORME-101) FOR</th><th>Form C-103<br/>Revised July 18, 2013<br/>WELL API NO.<br/>3002503780<br/>5. Indicate Type of Lease<br/>STATE FEE<br/>6. State Oil &amp; Gas Lease No.<br/>7. Lease Name or Unit Agreement Name<br/>LOVINGTON PADDOCK UNIT<br/>8. Well Number<br/>14<br/>9. OGRID Number<br/>4323</th></t<> | R PERMIT" (FORME-101) FOR | Form C-103<br>Revised July 18, 2013<br>WELL API NO.<br>3002503780<br>5. Indicate Type of Lease<br>STATE FEE<br>6. State Oil & Gas Lease No.<br>7. Lease Name or Unit Agreement Name<br>LOVINGTON PADDOCK UNIT<br>8. Well Number<br>14<br>9. OGRID Number<br>4323 |
|------------------------------------------------------------------------------------------------------------------------------------------------------------------------------------------------------------------------------------------------------------------------------------------------------------------------------------------------------------------------------------------------------------------------------------------------------------------------------------------------------------------------------------------------------------------------------------------------------------------------------------------------------------------------------------------------------------------------------------------------------------------------------------------------------------------------------------------------------------------------------------------------------------------------------------------------------------------------------------------------------------------------------------------------------------------------------------------------------------------------------------------------------------------------------------------------------------------------------------------------------------------------------------------------------------------------------------------------------------------------------------------------------------------------------------------------------------------------------------------------------------------------------------------------------------------------------------------------------------------------------------------------------------------------------------------------------------------------------------------|---------------------------|------------------------------------------------------------------------------------------------------------------------------------------------------------------------------------------------------------------------------------------------------------------|
| <ol> <li>Address of Operator</li> <li>6301 DEAUVILLE BLVD MIDLAND, TEXAS 79706</li> </ol>                                                                                                                                                                                                                                                                                                                                                                                                                                                                                                                                                                                                                                                                                                                                                                                                                                                                                                                                                                                                                                                                                                                                                                                                                                                                                                                                                                                                                                                                                                                                                                                                                                                |                           | 10. Pool name or Wildcat<br>LOVINGTON PADDOCK                                                                                                                                                                                                                    |
| 4. Well Location         Unit Letter B :_990_feet from the _NORTH_ line and _1741_feet from the EAST _line         Section       36         Township       16       S         Range       36E       NMPM       County LEA         11. Elevation (Show whether DR, RKB, RT, GR, etc.)       11. Elevation (Show whether DR, RKB, RT, GR, etc.)                                                                                                                                                                                                                                                                                                                                                                                                                                                                                                                                                                                                                                                                                                                                                                                                                                                                                                                                                                                                                                                                                                                                                                                                                                                                                                                                                                                            |                           |                                                                                                                                                                                                                                                                  |
| 12. Check Appropriate Box to Indicate Nature of Notice, Report or Other Data         NOTICE OF INTENTION TO:       SUBSEQUENT REPORT OF:         PERFORM REMEDIAL WORK       PLUG AND ABANDON       REMEDIAL WORK       ALTERING CASING         TEMPORARILY ABANDON       CHANGE PLANS       COMMENCE DRILLING OPNS.       P AND A         PULL OR ALTER CASING       MULTIPLE COMPL       CASING/CEMENT JOB       OTHER:         OTHER:       OTHER:       OTHER: ANNUAL MIT TEST                                                                                                                                                                                                                                                                                                                                                                                                                                                                                                                                                                                                                                                                                                                                                                                                                                                                                                                                                                                                                                                                                                                                                                                                                                                       |                           | SUBSEQUENT REPORT OF:<br>K                                                                                                                                                                                                                                       |
| <ol> <li>Describe proposed or completed operations. (Clearly state all pertinent details, and give pertinent dates, including estimated date of starting any proposed work). SEE RULE 19.15.7.14 NMAC. For Multiple Completions: Attach wellbore diagram of proposed completion or recompletion.</li> <li>CHEVRON HAS CONDUCTED THE REQUIRED MIT TEST ON THE ABOVE WELL. CHART ATTACHED.</li> <li>**PLEASE NOTE THIS TEST IS FOR UIC ANNUAL TESTING**</li> </ol>                                                                                                                                                                                                                                                                                                                                                                                                                                                                                                                                                                                                                                                                                                                                                                                                                                                                                                                                                                                                                                                                                                                                                                                                                                                                         |                           |                                                                                                                                                                                                                                                                  |
| Spud Date: Rig Release Date:                                                                                                                                                                                                                                                                                                                                                                                                                                                                                                                                                                                                                                                                                                                                                                                                                                                                                                                                                                                                                                                                                                                                                                                                                                                                                                                                                                                                                                                                                                                                                                                                                                                                                                             |                           |                                                                                                                                                                                                                                                                  |
| I hereby certify that the information above is true and complete to the best of my knowledge and belief.                                                                                                                                                                                                                                                                                                                                                                                                                                                                                                                                                                                                                                                                                                                                                                                                                                                                                                                                                                                                                                                                                                                                                                                                                                                                                                                                                                                                                                                                                                                                                                                                                                 |                           |                                                                                                                                                                                                                                                                  |
| SIGNATURE: JUNS TITLE: REGULATORY ASSISTANT DATE: 5918                                                                                                                                                                                                                                                                                                                                                                                                                                                                                                                                                                                                                                                                                                                                                                                                                                                                                                                                                                                                                                                                                                                                                                                                                                                                                                                                                                                                                                                                                                                                                                                                                                                                                   |                           |                                                                                                                                                                                                                                                                  |
| Type or print name: Adriann Garcia E-mail address: Adriann.Garcia@chevron.com PHONE: 432-687-7617                                                                                                                                                                                                                                                                                                                                                                                                                                                                                                                                                                                                                                                                                                                                                                                                                                                                                                                                                                                                                                                                                                                                                                                                                                                                                                                                                                                                                                                                                                                                                                                                                                        |                           |                                                                                                                                                                                                                                                                  |
| APPROVED BY: <u>Kerry Jormen</u> TITLE <u>Compliance</u> <u>APPROVED BY:</u> <u>DATE</u> <u>5-18-18</u><br>Conditions of Approval (if any)                                                                                                                                                                                                                                                                                                                                                                                                                                                                                                                                                                                                                                                                                                                                                                                                                                                                                                                                                                                                                                                                                                                                                                                                                                                                                                                                                                                                                                                                                                                                                                                               |                           |                                                                                                                                                                                                                                                                  |
|                                                                                                                                                                                                                                                                                                                                                                                                                                                                                                                                                                                                                                                                                                                                                                                                                                                                                                                                                                                                                                                                                                                                                                                                                                                                                                                                                                                                                                                                                                                                                                                                                                                                                                                                          |                           |                                                                                                                                                                                                                                                                  |