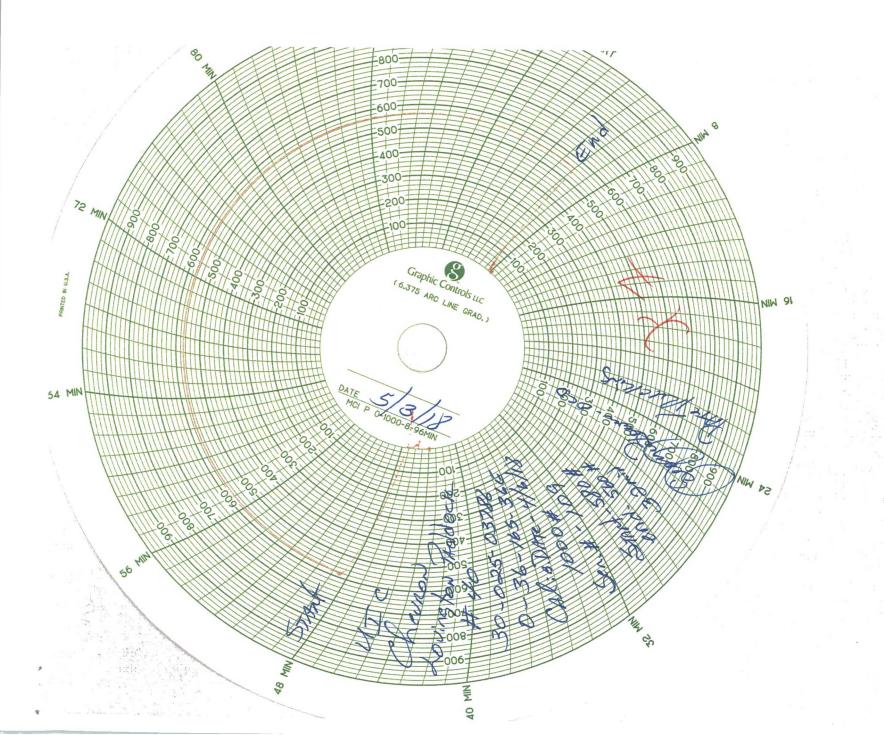

## State of New Mexico

Form C-103

| District II - (575) 748-1283                                                                                                                                                                                                                                   | Energy, Minerals and Natur | ral Resources          | Revised July 18, 2013        |  |
|----------------------------------------------------------------------------------------------------------------------------------------------------------------------------------------------------------------------------------------------------------------|----------------------------|------------------------|------------------------------|--|
| 81 S. First St., Artesia, NM 88210<br>District III - (505) 334-6178                                                                                                                                                                                            |                            |                        | WELL API NO.                 |  |
| 1000 Rio Brazos Rd., Aztec, NM 87410                                                                                                                                                                                                                           | OIL CONSERVATION           |                        | 3002503786                   |  |
| <u>District IV</u> – (505) 476-3460<br>1220 S. St. Francis Dr., Santa Fe, NM 87505                                                                                                                                                                             | 1220 South St. Fran        |                        | 5. Indicate Type of Lease    |  |
| Santa Fe, NM 87505                                                                                                                                                                                                                                             |                            | STATE FEE              |                              |  |
|                                                                                                                                                                                                                                                                |                            |                        | 6. State Oil & Gas Lease No. |  |
| SUNDRY NOTICES AND REPORTS ON WELLS  7. Lease Name or Unit Agreement Name                                                                                                                                                                                      |                            |                        |                              |  |
| ADO NOT LICE THIS FORM FOR PROPOSALS TO DRILL OR TO DEEDEN OR DILLE SMCK                                                                                                                                                                                       |                            |                        | LOVINCTON DADDOCK LINIT      |  |
| TO A DIFFERENT RESERVOIR. USE "APPLICATION FOR PERMIT" (FORM CADY) FOR                                                                                                                                                                                         |                            |                        | 8. Well Number               |  |
| SUCH PROPOSALS.)                                                                                                                                                                                                                                               |                            |                        | 40                           |  |
| 1. Type of Well: Oil Well Gas Well X Other Injector                                                                                                                                                                                                            |                            |                        |                              |  |
| 2. Name of Operator                                                                                                                                                                                                                                            |                            |                        | 9. OGRID Number              |  |
| TO A DIFFERENT RESERVOIR. USE "APPLICATION FOR PERMIT" (FORM C101) FOR SUCH PROPOSALS.)  1. Type of Well: Oil Well  Gas Well X Other Injector  2. Name of Operator CHEVRON MIDCONTINENT, L.P.  3. Address of Operator 6301 DEAUVILLE BLVD MIDLAND, TEXAS 79706 |                            |                        | 4323                         |  |
| 3. Address of Operator                                                                                                                                                                                                                                         |                            |                        | 10. Pool name or Wildcat     |  |
| 6301 DEAUVILLE BLVD MIDLAND, TEXAS 79706                                                                                                                                                                                                                       |                            |                        | LOVINGTON PADDOCK            |  |
| 4. Well Location                                                                                                                                                                                                                                               |                            |                        |                              |  |
| Unit Letter O _:_810_feet from the _SOUTH_ line and _1980_feet from the EAST _line                                                                                                                                                                             |                            |                        |                              |  |
| Section 36 Township 16 S Range 36 E NMPM County LEA                                                                                                                                                                                                            |                            |                        |                              |  |
| 11. Elevation (Show whether DR, RKB, RT, GR, etc.)                                                                                                                                                                                                             |                            |                        |                              |  |
|                                                                                                                                                                                                                                                                |                            |                        |                              |  |
| 12. Check Appropriate Box to Indicate Nature of Notice, Report or Other Data                                                                                                                                                                                   |                            |                        |                              |  |
| NOTICE OF INTENTION TO: SUBSEQUENT REPORT OF:                                                                                                                                                                                                                  |                            |                        |                              |  |
| PERFORM REMEDIAL WORK PLUG AND ABANDON REMEDIAL WORK ALTERING CASING                                                                                                                                                                                           |                            |                        |                              |  |
| TEMPORARILY ABANDON                                                                                                                                                                                                                                            |                            |                        | LING OPNS. P AND A           |  |
| PULL OR ALTER CASING  MULTIPLE COMPL  CASING/CEMENT JOB                                                                                                                                                                                                        |                            |                        |                              |  |
| DOWNHOLE COMMINGLE                                                                                                                                                                                                                                             |                            |                        |                              |  |
| CLOSED-LOOP SYSTEM                                                                                                                                                                                                                                             |                            |                        |                              |  |
| OTHER:                                                                                                                                                                                                                                                         |                            | OTHER: ANNUAL MIT TEST |                              |  |
|                                                                                                                                                                                                                                                                |                            |                        |                              |  |
| 13. Describe proposed or completed operations. (Clearly state all pertinent details, and give pertinent dates, including estimated date of                                                                                                                     |                            |                        |                              |  |
| starting any proposed work). SEE RULE 19.15.7.14 NMAC. For Multiple Completions: Attach wellbore diagram of proposed                                                                                                                                           |                            |                        |                              |  |
| completion or recompletion.                                                                                                                                                                                                                                    |                            |                        |                              |  |
|                                                                                                                                                                                                                                                                |                            |                        |                              |  |
| CHEVRON HAS CONDUCTED THE REQUIRED MIT TEST ON THE ABOVE WELL. CHART ATTACHED.                                                                                                                                                                                 |                            |                        |                              |  |
| **PLEASE NOTE THIS TEST IS FOR UIC ANNUAL TESTING**                                                                                                                                                                                                            |                            |                        |                              |  |
|                                                                                                                                                                                                                                                                |                            |                        |                              |  |
|                                                                                                                                                                                                                                                                |                            |                        |                              |  |
| Spud Date:                                                                                                                                                                                                                                                     | Rig Release Date:          |                        |                              |  |
|                                                                                                                                                                                                                                                                |                            |                        |                              |  |
|                                                                                                                                                                                                                                                                |                            |                        |                              |  |
| I hereby certify that the information above is true and complete to the best of my knowledge and belief.                                                                                                                                                       |                            |                        |                              |  |
| 1 1                                                                                                                                                                                                                                                            |                            |                        |                              |  |
| SIGNATURE: JUMS TITLE: REGULATORY ASSISTANT DATE: 5 9 18                                                                                                                                                                                                       |                            |                        |                              |  |
| SIGNATURE. JULIE MEGGEATORI AGGISTANT BATE.                                                                                                                                                                                                                    |                            |                        |                              |  |
| Type or print name: Adriann Garcia E-mail address: Adriann.Garcia@chevron.com PHONE: 432-687-7617                                                                                                                                                              |                            |                        |                              |  |
| For State Use Only                                                                                                                                                                                                                                             |                            |                        |                              |  |
| APPROVED BY: Young Former TITLE Compliance Officer DATE 5-18-18                                                                                                                                                                                                |                            |                        |                              |  |
| APPROVED BY:                                                                                                                                                                                                                                                   |                            |                        |                              |  |